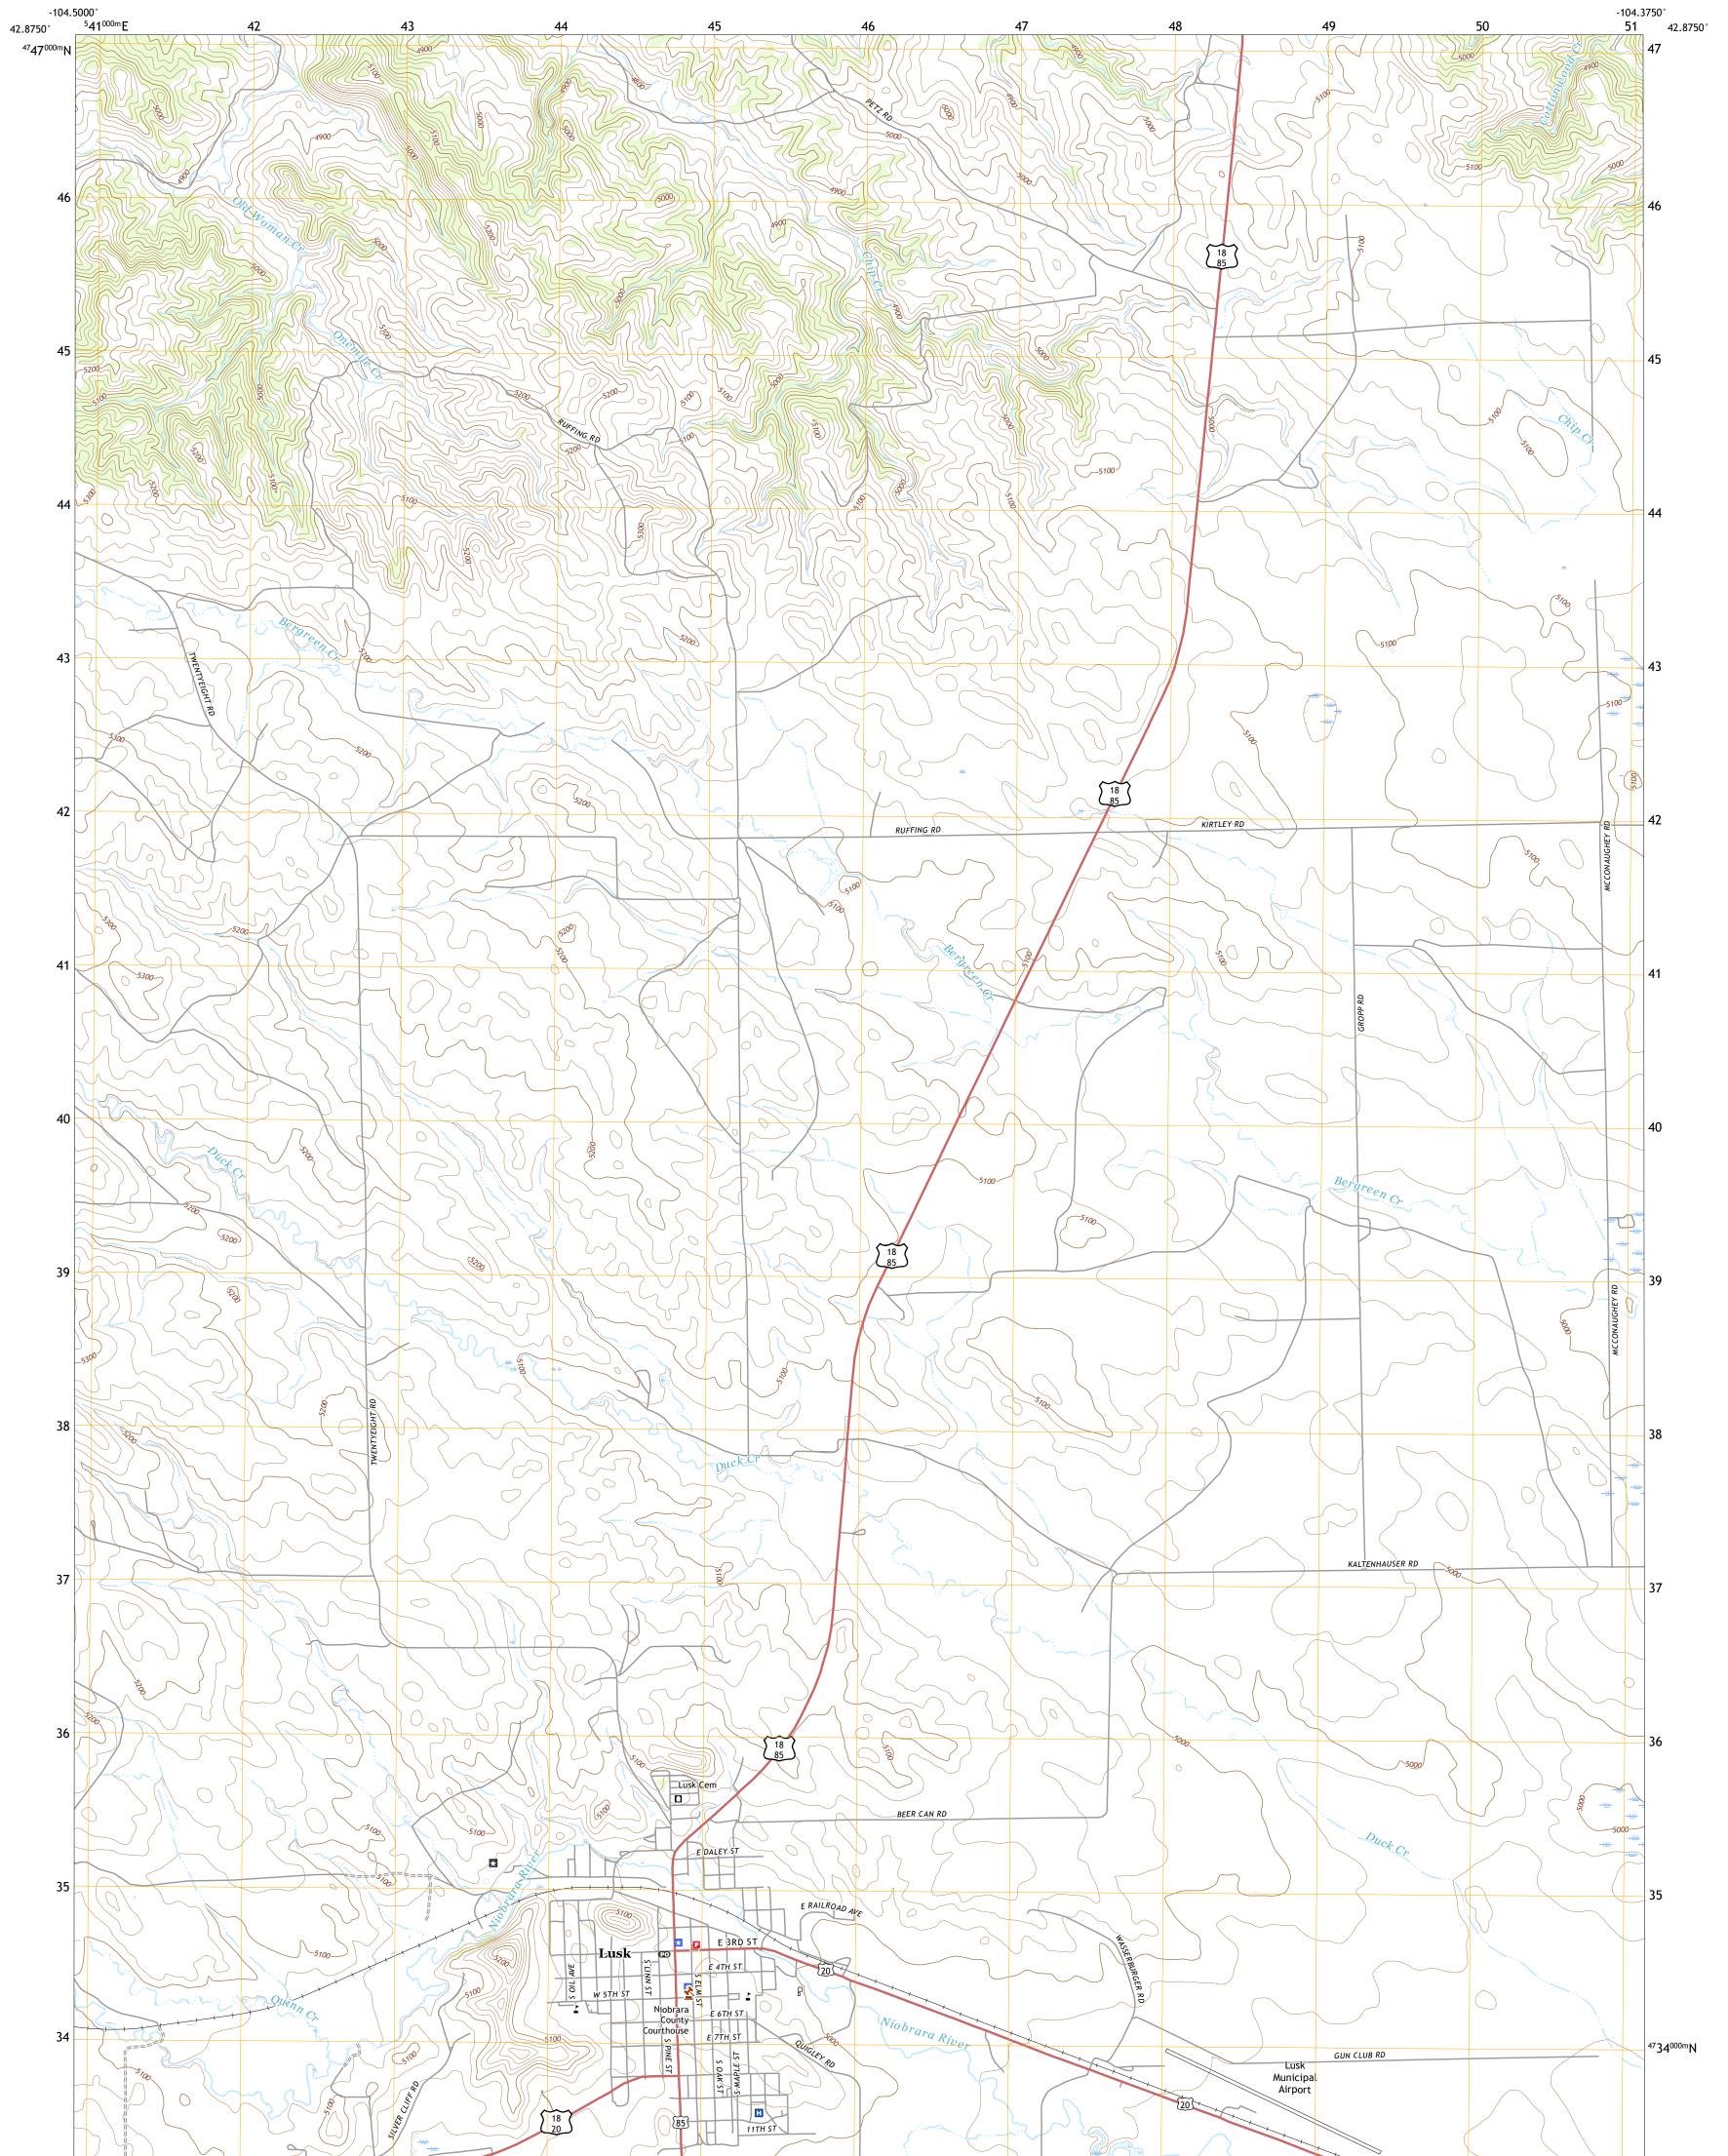

## U.S. DEPARTMENT OF THE INTERIOR U.S. GEOLOGICAL SURVEY

LUSK QUADRANGLE WYOMING - NIOBRARA COUNTY 7.5-MINUTE SERIES

Produced by the United States Geological Survey North American Datum of 1983 (NAD83) World Geodetic System of 1984 (WGS84). Projection and 1 000-meter grid:Universal Transverse Mercator, Zone 13T This map is not a legal document. Boundaries may be generalized for this map scale. Private lands within government reservations may not be shown. Obtain permission before entering private lands.

LUSK, WY

2021