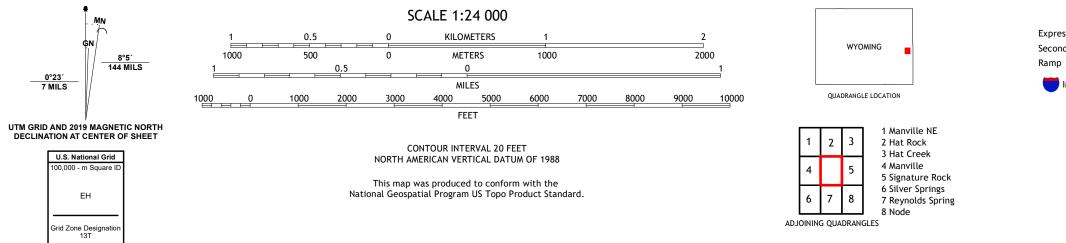

## U.S. DEPARTMENT OF THE INTERIOR U.S. GEOLOGICAL SURVEY

LUSK QUADRANGLE WYOMING - NIOBRARA COUNTY 7.5-MINUTE SERIES

Produced by the United States Geological Survey North American Datum of 1983 (NAD83) World Geodetic System of 1984 (WGS84). Projection and 1 000-meter grid:Universal Transverse Mercator, Zone 13T This map is not a legal document. Boundaries may be generalized for this map scale. Private lands within government reservations may not be shown. Obtain permission before entering private lands.