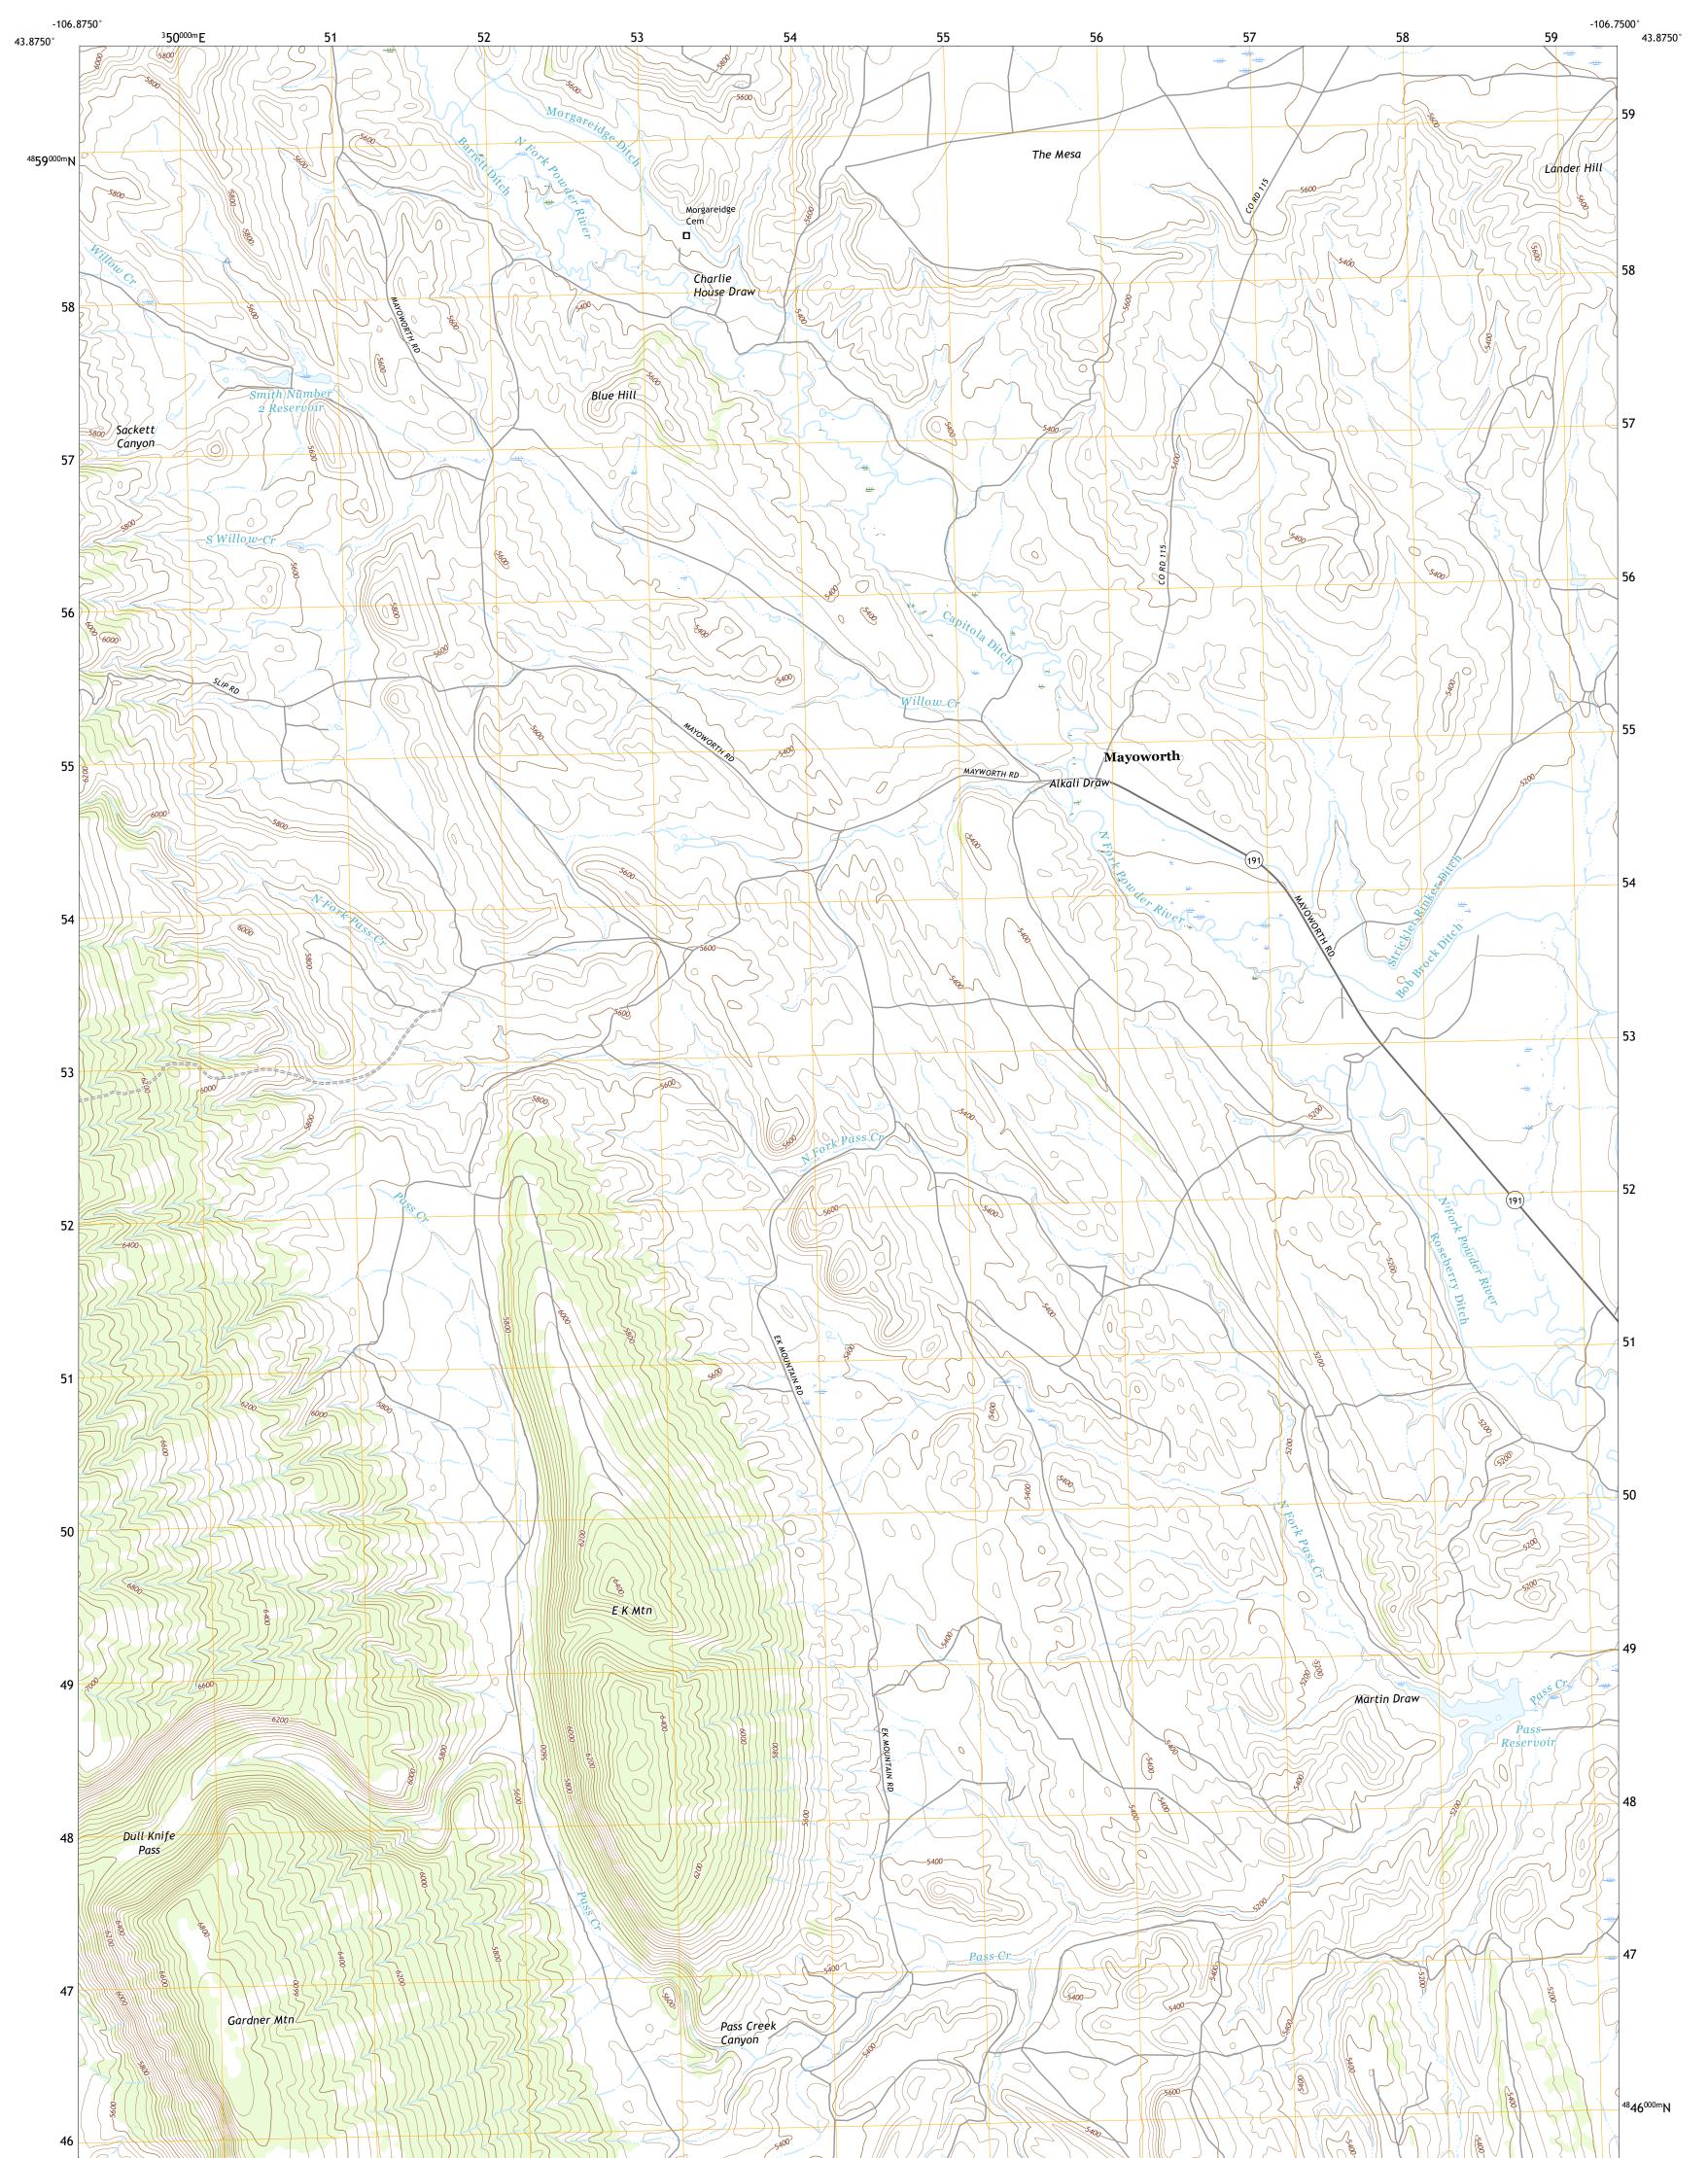

## U.S. DEPARTMENT OF THE INTERIOR U.S. GEOLOGICAL SURVEY

**Produced by the United States Geological Survey** North American Datum of 1983 (NAD83) World Geodetic System of 1984 (WGS84). Projection and 1 000-meter grid:Universal Transverse Mercator, Zone 13T This map is not a legal document. Boundaries may be generalized for this map scale. Private lands within government reservations may not be shown. Obtain permission before entering private lands.

Imagery......NAIP, June 2017 - January 2018 Roads......GNIS, 1979 - 2020 Hydrography......GNIS, 1979 - 2020 Hydrography......National Hydrography Dataset, 2002 - 2019 Contours.....National Elevation Dataset, 2011 Boundaries......Multiple sources; see metadata file 2019 - 2021 Public Land Survey System......BLM, 2020 Wetlands.....BKS National Wetlands Inventory 1980

NGA REF NO.U S G S X 2 4 K 2 8 1 5 4