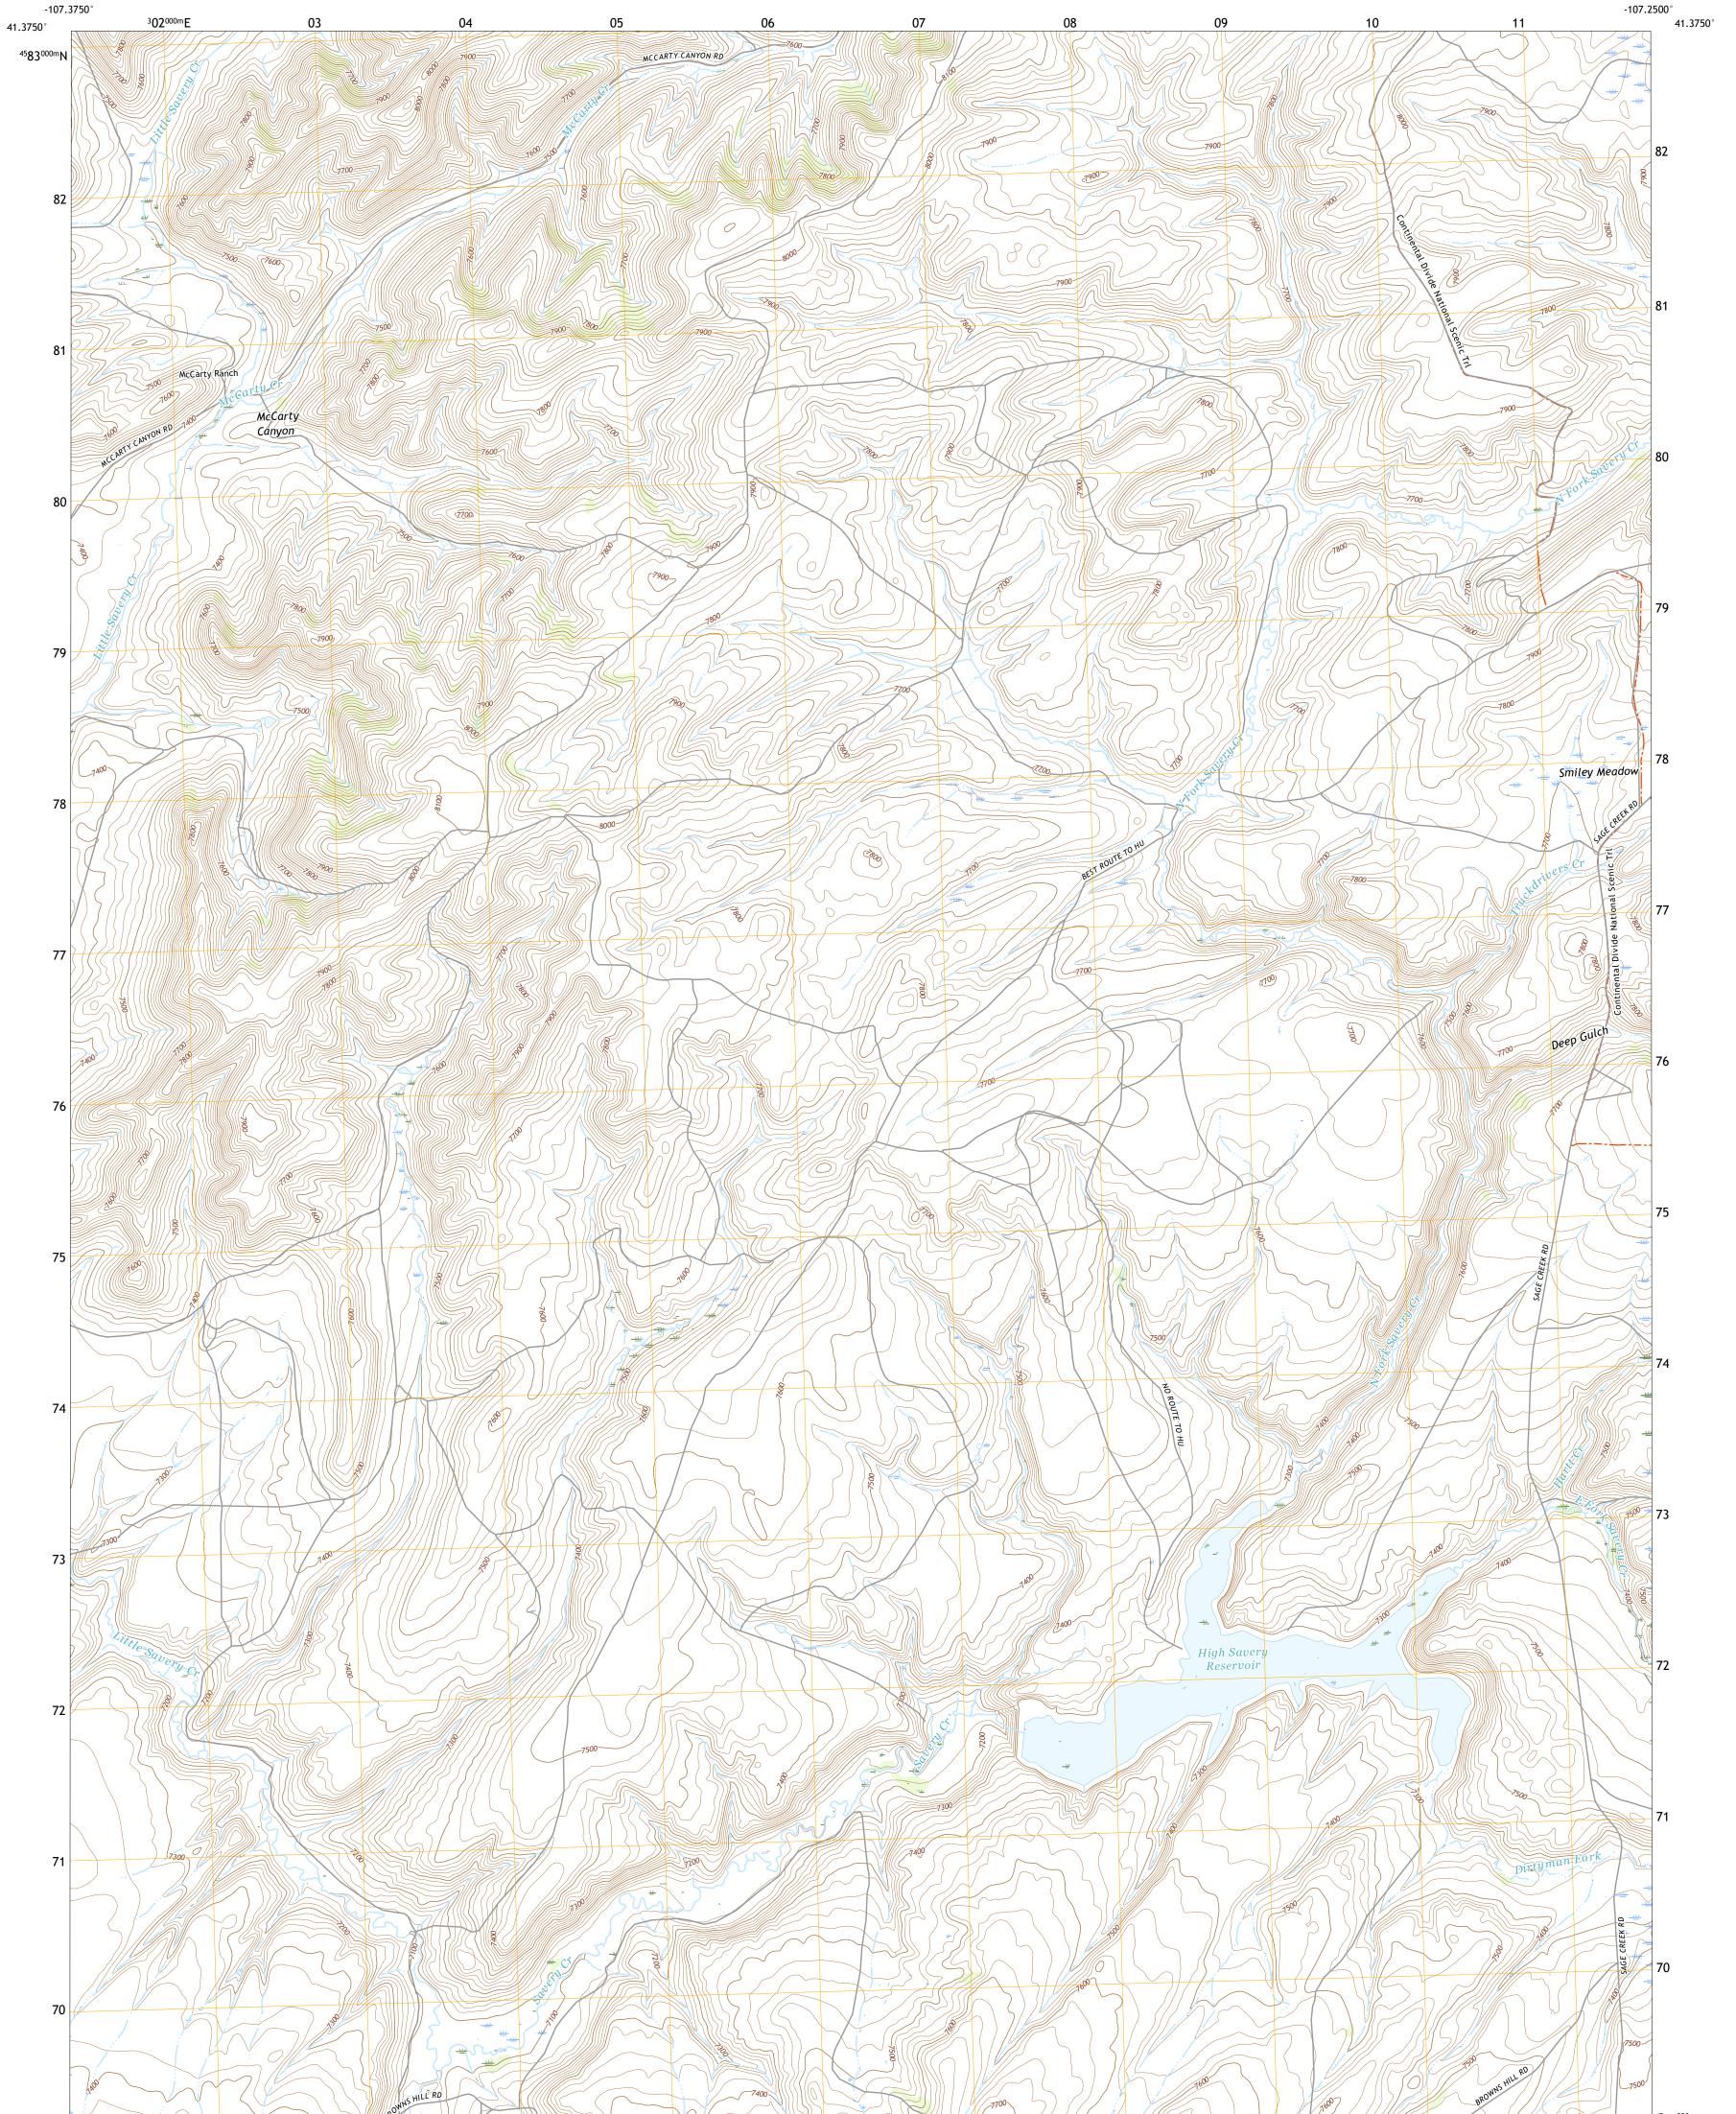

MCCARTY RANCH QUADRANGLE WYOMING - CARBON COUNTY 7.5-MINUTE SERIES

**Produced by the United States Geological Survey** North American Datum of 1983 (NAD83) World Geodetic System of 1984 (WGS84). Projection and 1 000-meter grid:Universal Transverse Mercator, Zone 13T This map is not a legal document. Boundaries may be generalized for this map scale. Private lands within government reservations may not be shown. Obtain permission before entering private lands.

Imagery......NAIP, July 2017 - October 2017 Roads......GNIS, 1979 - 2019 Hydrography......GNIS, 1979 - 2019 Hydrography......National Hydrography Dataset, 2003 - 2021 Contours.....National Elevation Dataset, 2008 Boundaries.....Multiple sources; see metadata file 2019 - 2021 Public Land Survey System......BLM, 2020 Wetlands......BLM, 2020