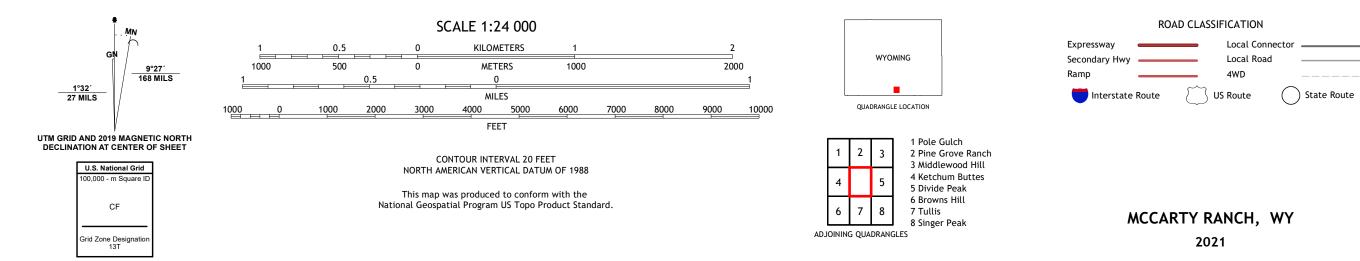

MCCARTY RANCH QUADRANGLE WYOMING - CARBON COUNTY 7.5-MINUTE SERIES

**Produced by the United States Geological Survey** North American Datum of 1983 (NAD83) World Geodetic System of 1984 (WGS84). Projection and 1 000-meter grid:Universal Transverse Mercator, Zone 13T This map is not a legal document. Boundaries may be generalized for this map scale. Private lands within government reservations may not be shown. Obtain permission before entering private lands.

Imagery......NAIP, July 2017 - October 2017 Roads......GNIS, 1979 - 2019 Hydrography......GNIS, 1979 - 2019 Hydrography......National Hydrography Dataset, 2003 - 2021 Contours.....National Elevation Dataset, 2008 Boundaries.....Multiple sources; see metadata file 2019 - 2021 Public Land Survey System......BLM, 2020 Wetlands......BLM, 2020