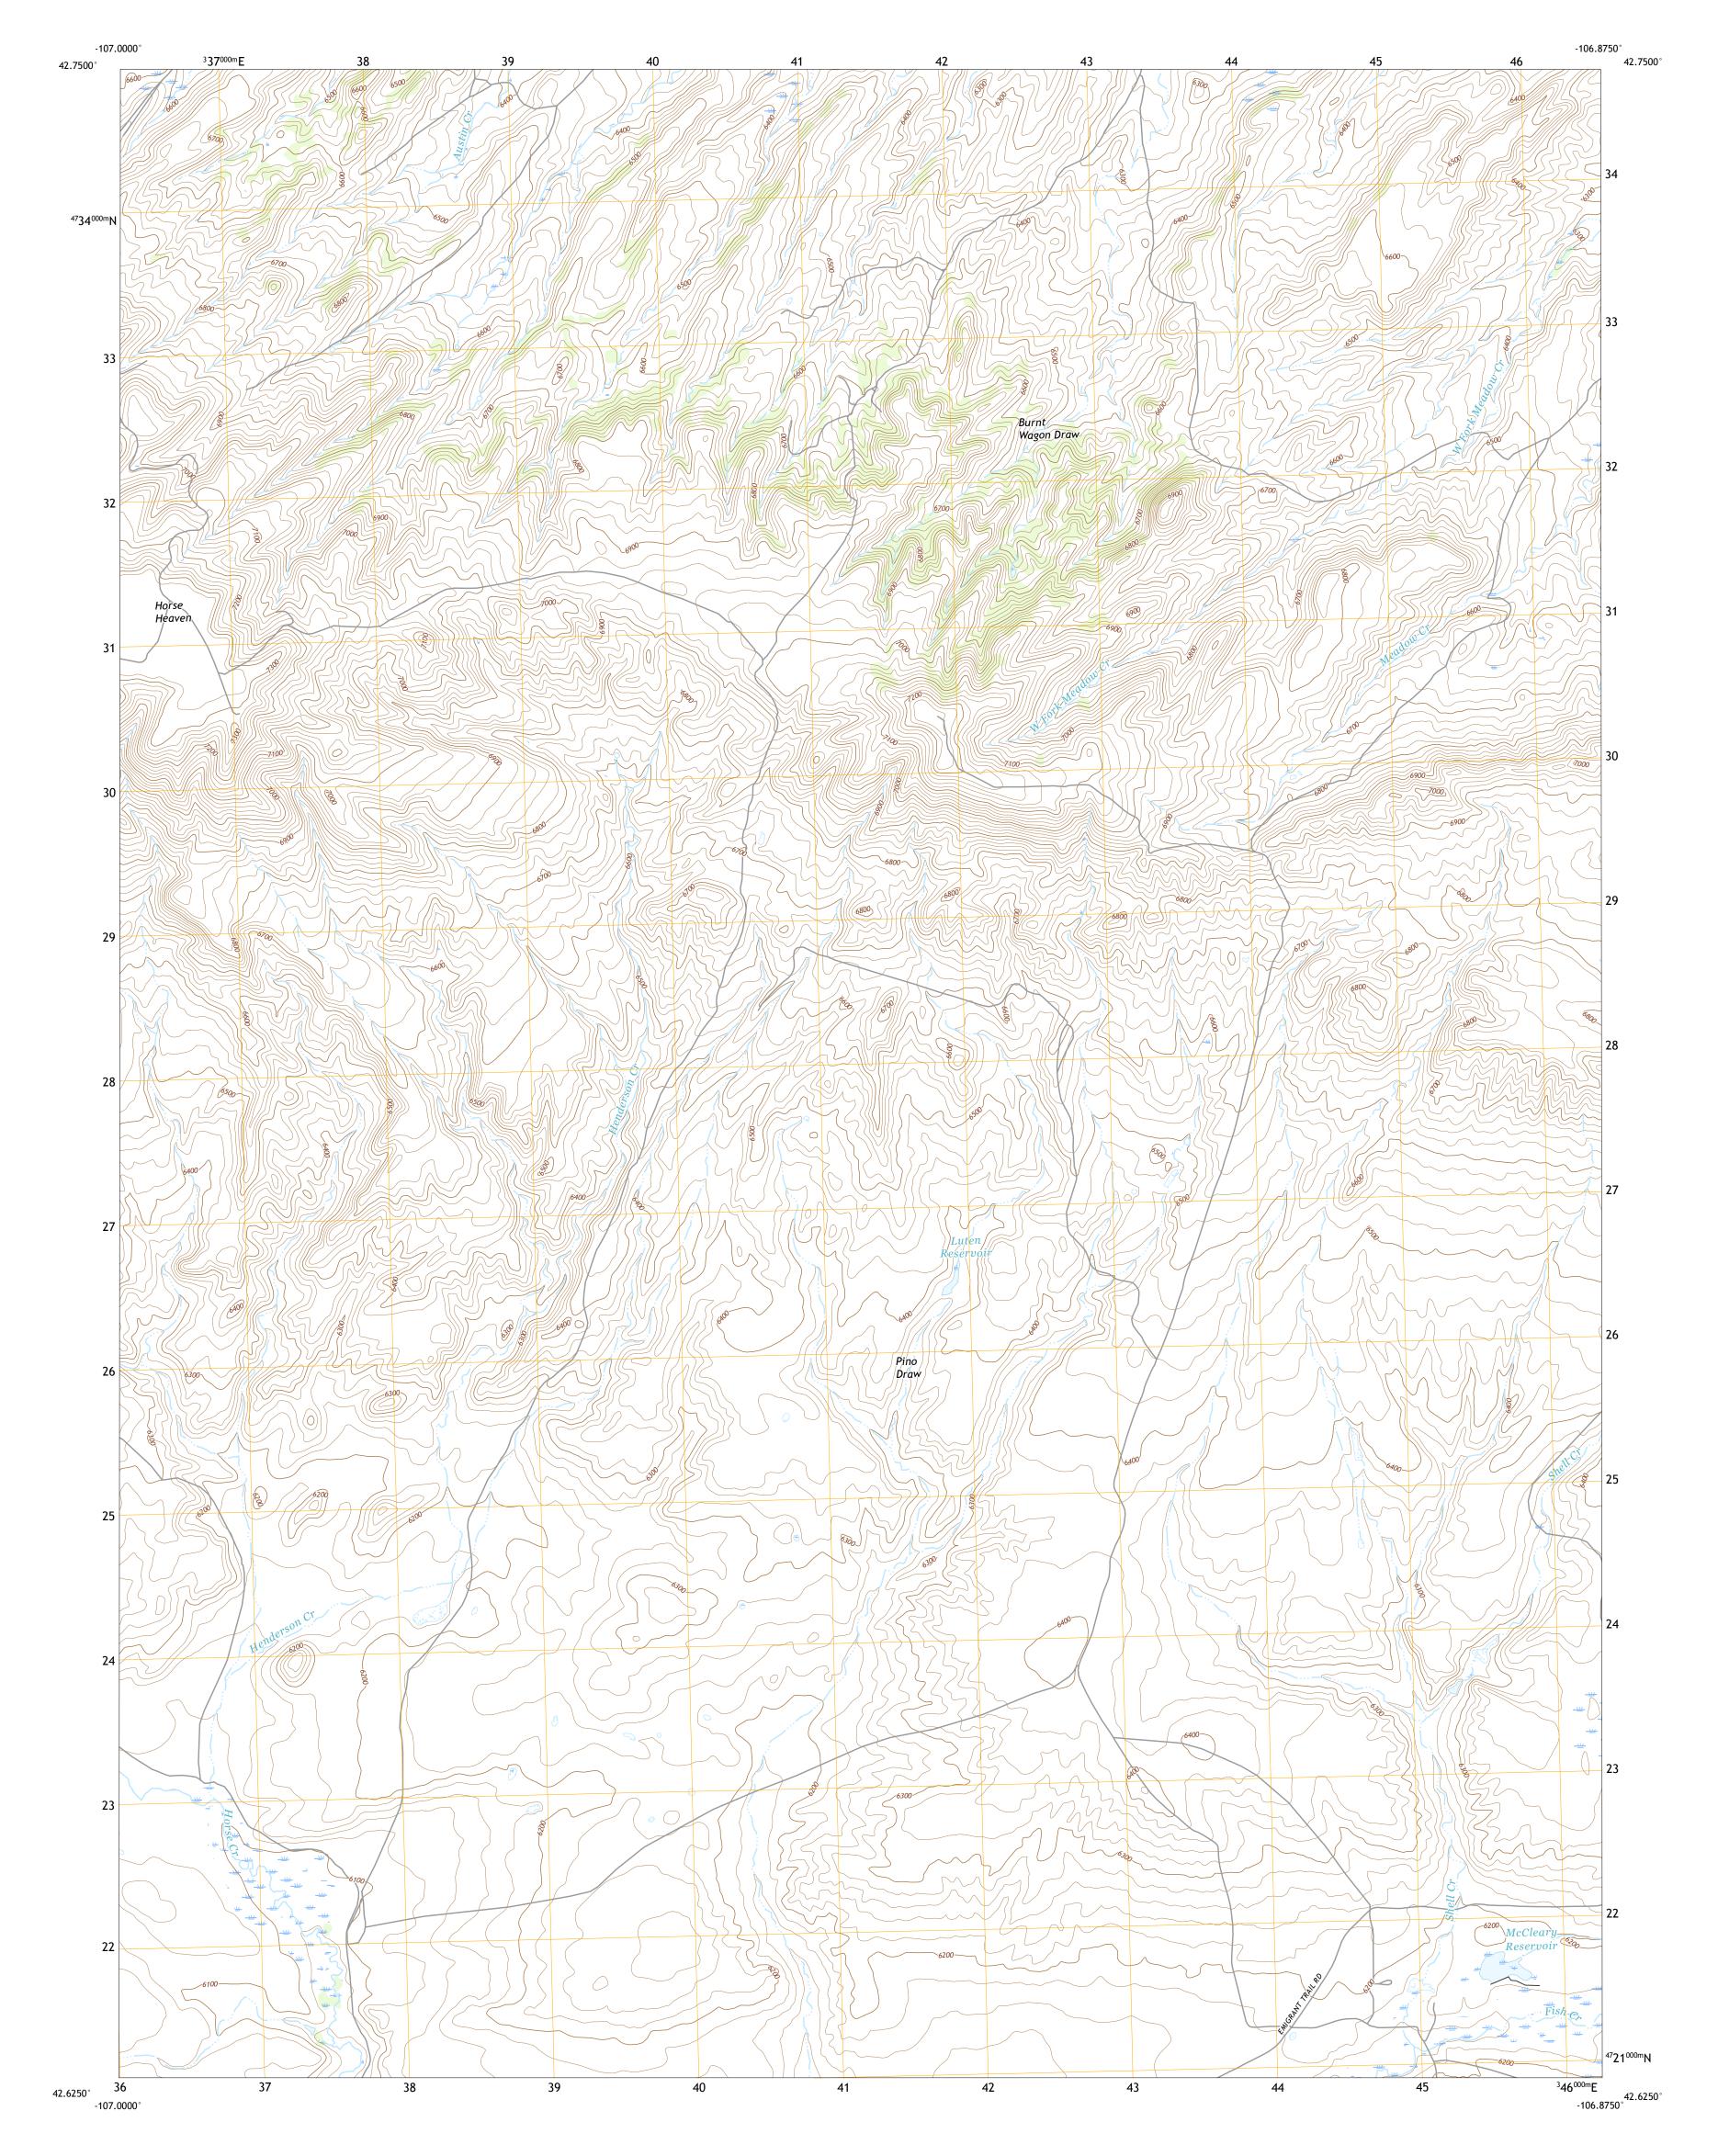

## U.S. DEPARTMENT OF THE INTERIOR U.S. GEOLOGICAL SURVEY

MCCLEARY RESERVOIR QUADRANGLE WYOMING - NATRONA COUNTY 7.5-MINUTE SERIES

Produced by the United States Geological Survey North American Datum of 1983 (NAD83) World Geodetic System of 1984 (WGS84). Projection and 1 000-meter grid:Universal Transverse Mercator, Zone 13T This map is not a legal document. Boundaries may be generalized for this map scale. Private lands within government reservations may not be shown. Obtain permission before entering private lands.

Imagery......NAIP, June 2015 - October 2015 Roads.....GNIS, Not Available Hydrography......GNIS, Not Available Hydrography.....National Hydrography Dataset, 2003 - 2016 Contours.....National Elevation Dataset, 2009 Boundaries.....Multiple sources; see metadata file 2014 - 2016 Public Land Survey System......BLM, 2017 Wetlands.....FWS National Wetlands Inventory 1980