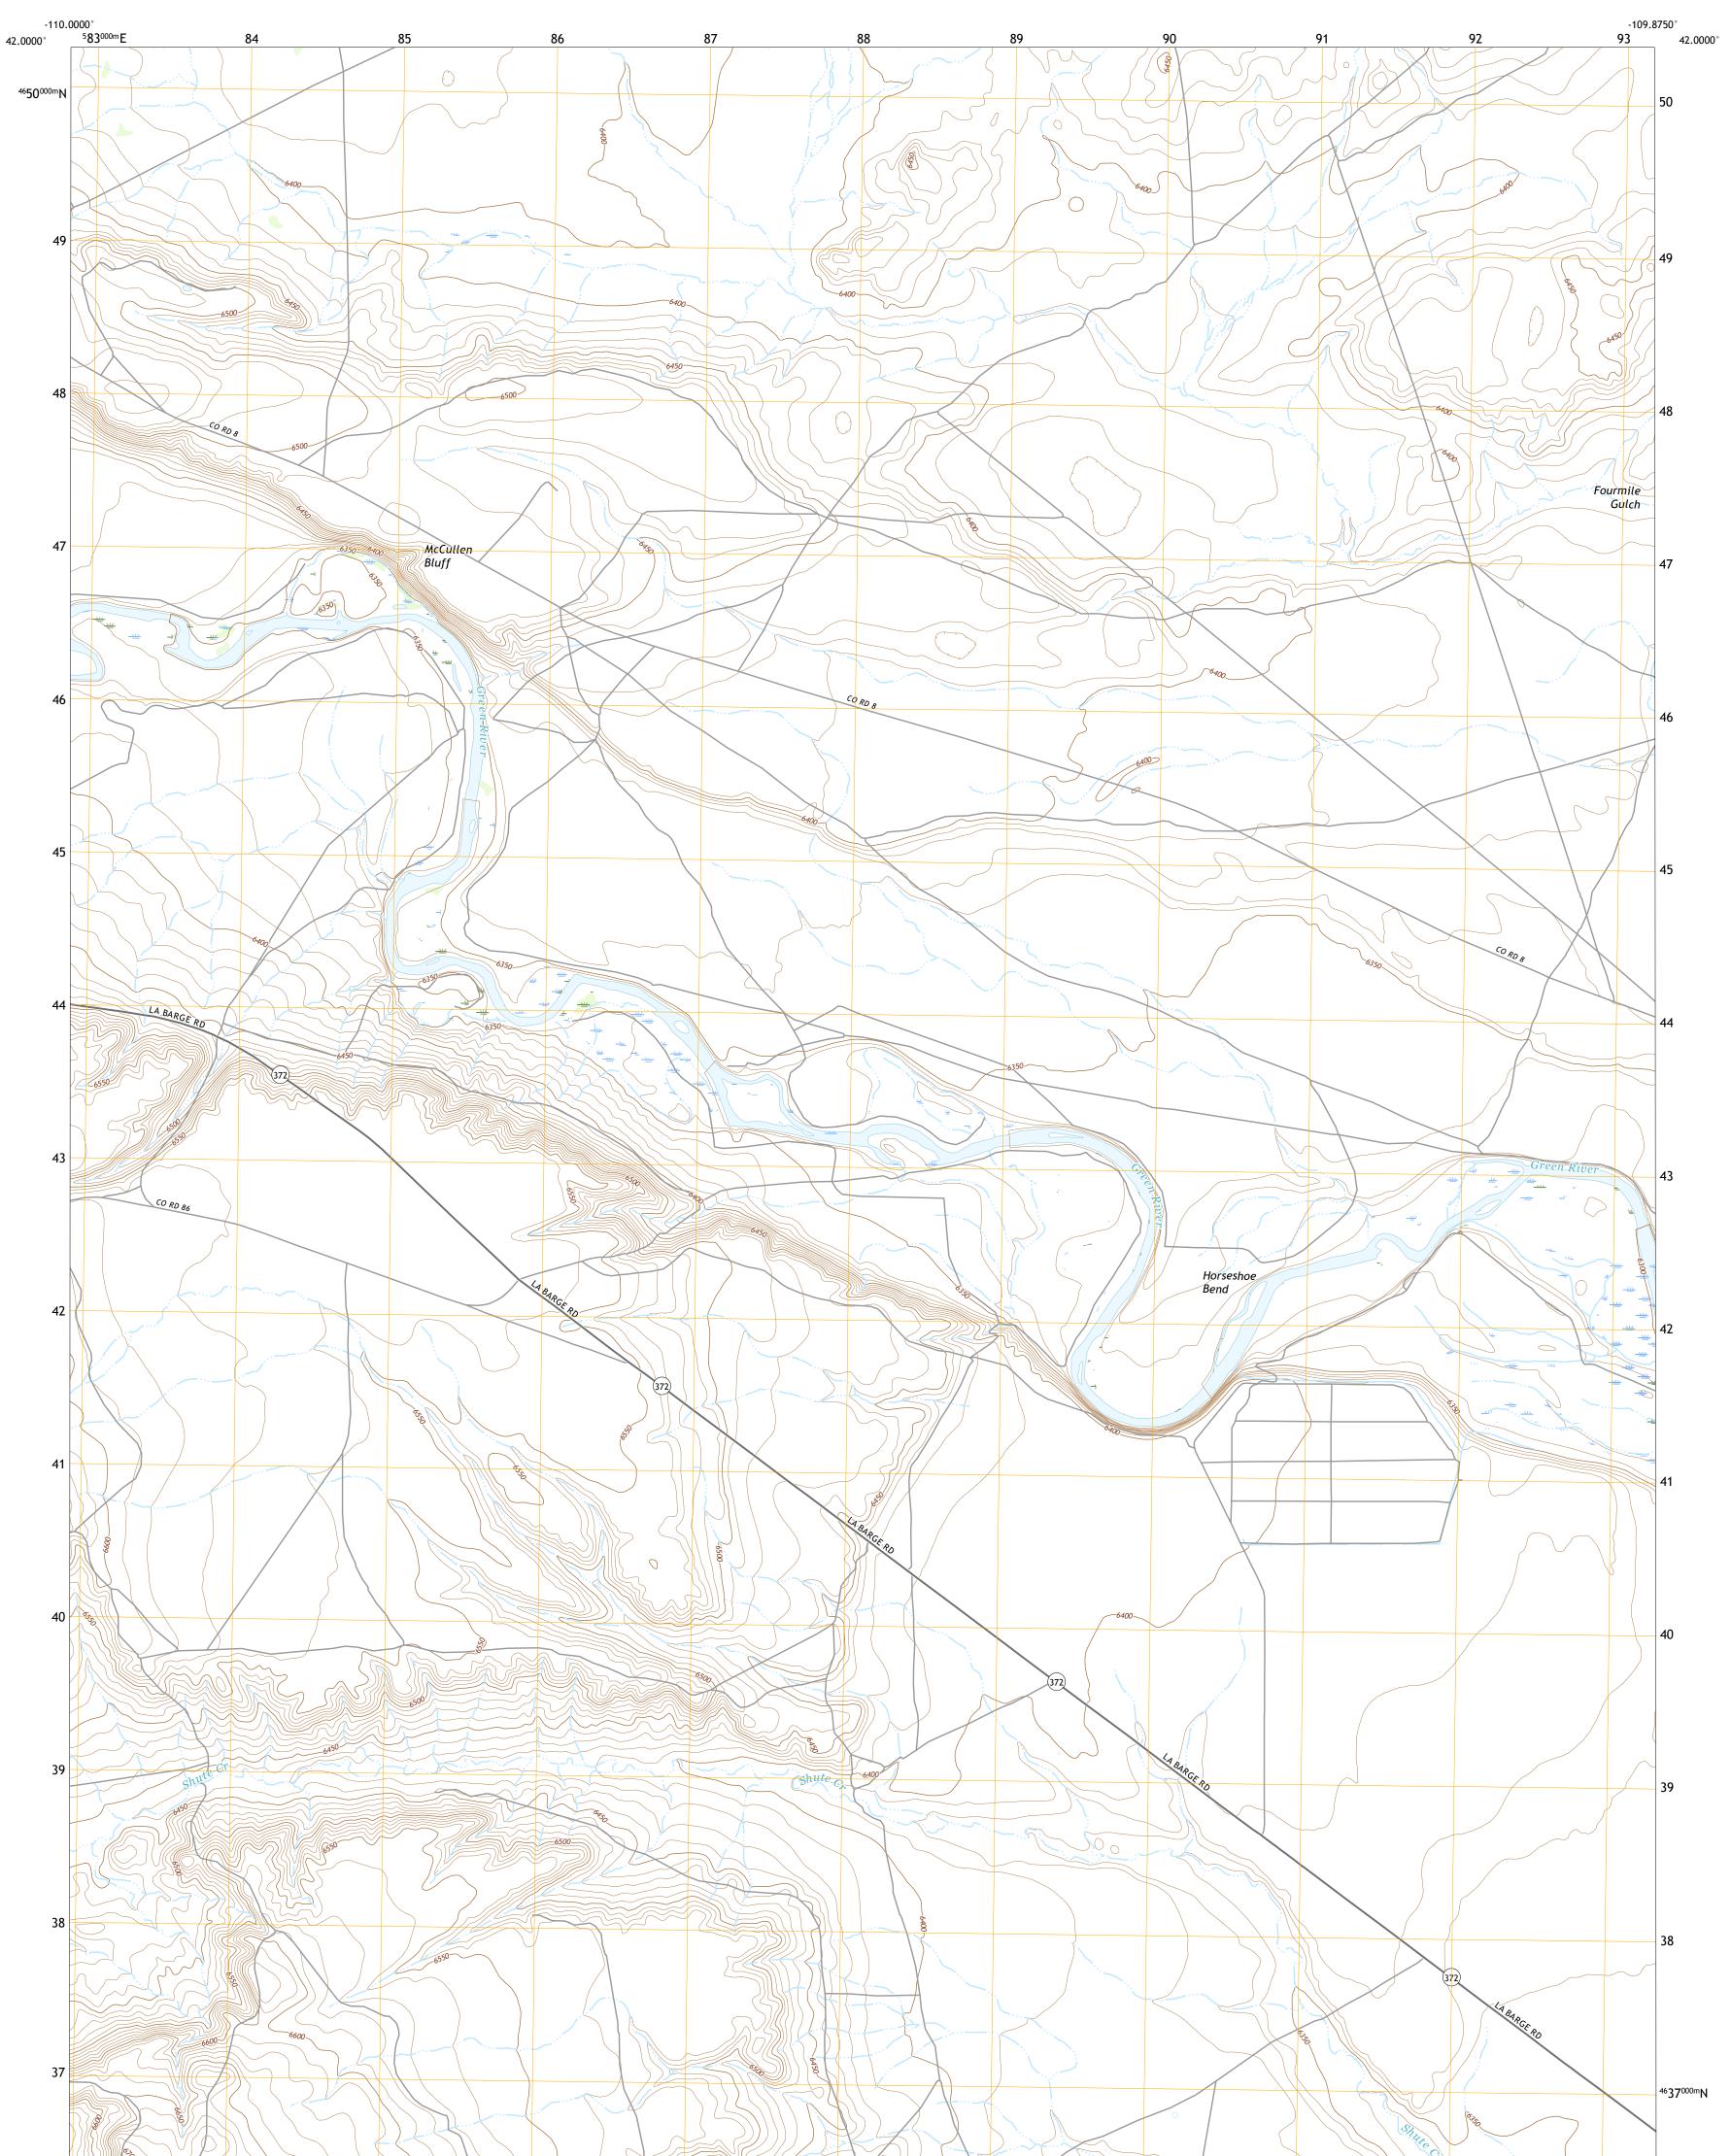

## U.S. DEPARTMENT OF THE INTERIOR U.S. GEOLOGICAL SURVEY

MCCULLEN BLUFF QUADRANGLE WYOMING - SWEETWATER COUNTY 7.5-MINUTE SERIES

**Produced by the United States Geological Survey** North American Datum of 1983 (NAD83) World Geodetic System of 1984 (WGS84). Projection and 1 000-meter grid:Universal Transverse Mercator, Zone 12T This map is not a legal document. Boundaries may be generalized for this map scale. Private lands within government reservations may not be shown. Obtain permission before entering private lands.

Imagery......NAIP, June 2017 - January 2018 Roads......GNIS, 1979 Hydrography......GNIS, 1979 Hydrography.....National Hydrography Dataset, 2002 - 2021 Contours.....Nultiple sources; see metadata file 2019 - 2021 Public Land Survey System......BLM, 2020 Wetlands......BLM, 2020