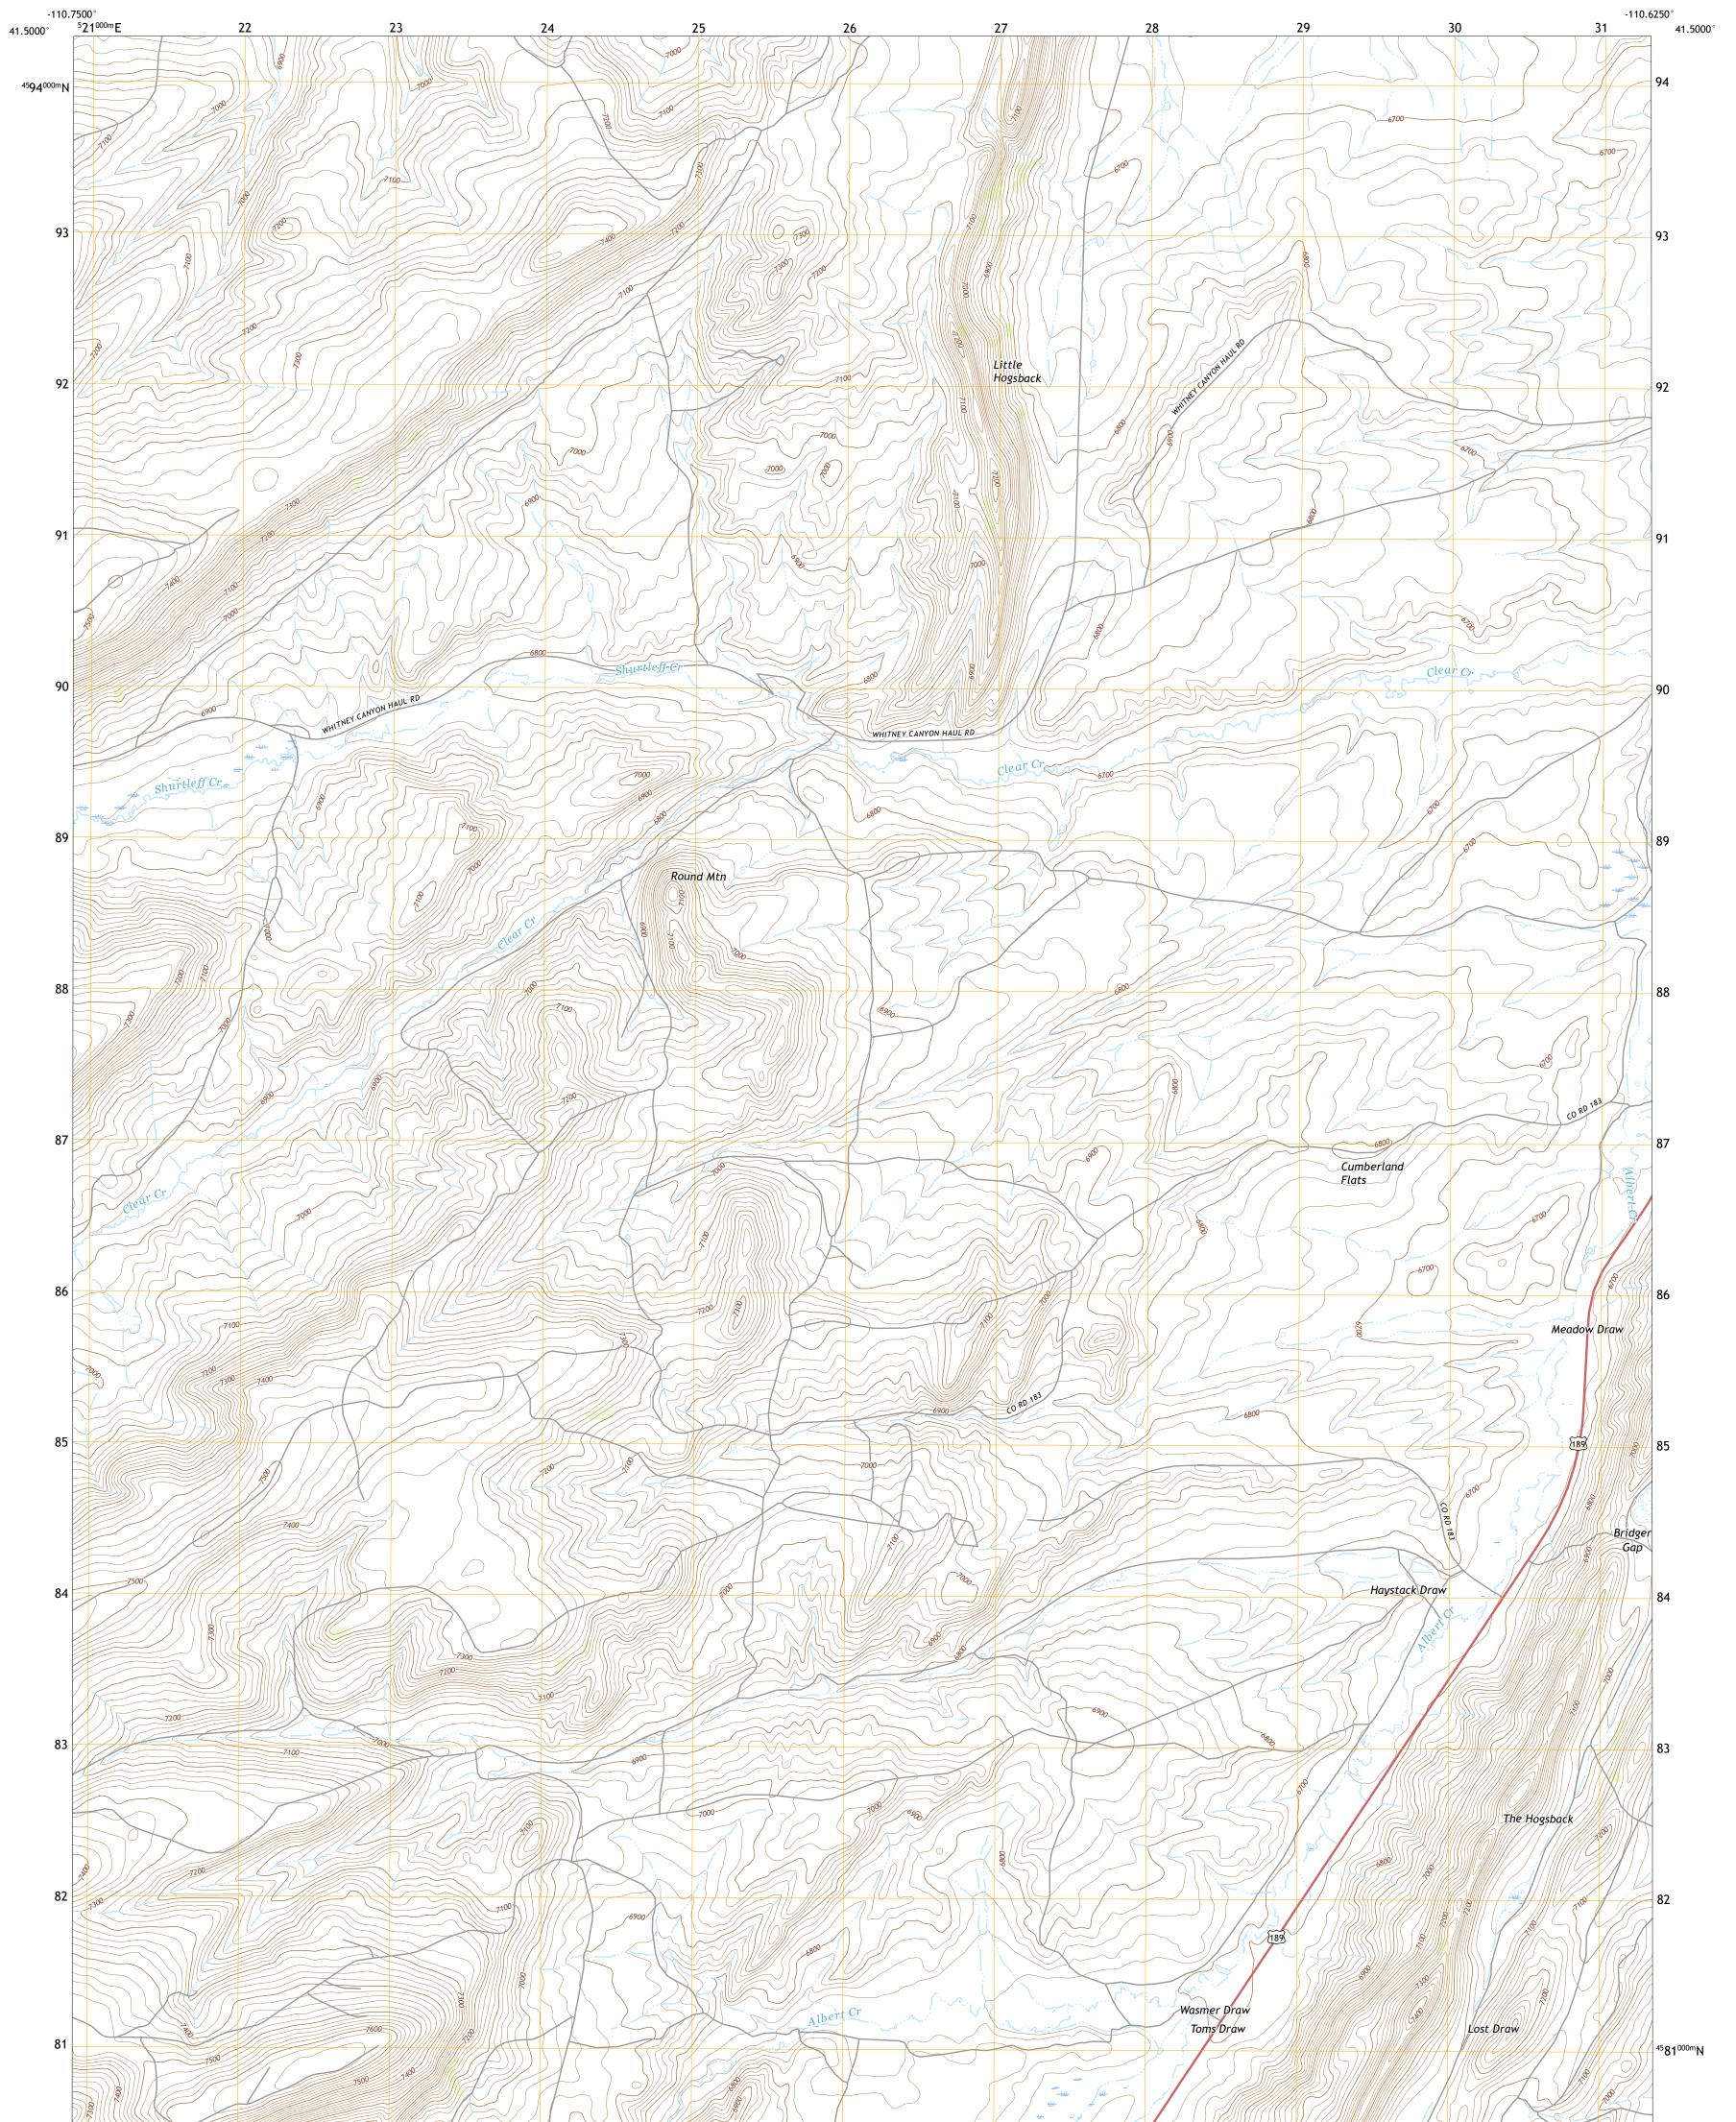

MEADOW DRAW QUADRANGLE WYOMING - UINTA COUNTY 7.5-MINUTE SERIES

**Produced by the United States Geological Survey** North American Datum of 1983 (NAD83) World Geodetic System of 1984 (WGS84). Projection and 1 000-meter grid:Universal Transverse Mercator, Zone 12T This map is not a legal document. Boundaries may be generalized for this map scale. Private lands within government reservations may not be shown. Obtain permission before entering private lands.

Imagery......NAIP, July 2017 - October 2017 Roads......GNIS, 1979 - 2010 Hydrography......GNIS, 1979 - 2010 Hydrography......National Hydrography Dataset, 2002 - 2019 Contours.....National Elevation Dataset, 2000 Boundaries.....Multiple sources; see metadata file 2019 - 2021 Public Land Survey System......BLM, 2020 Wetlands......BLM, 2020