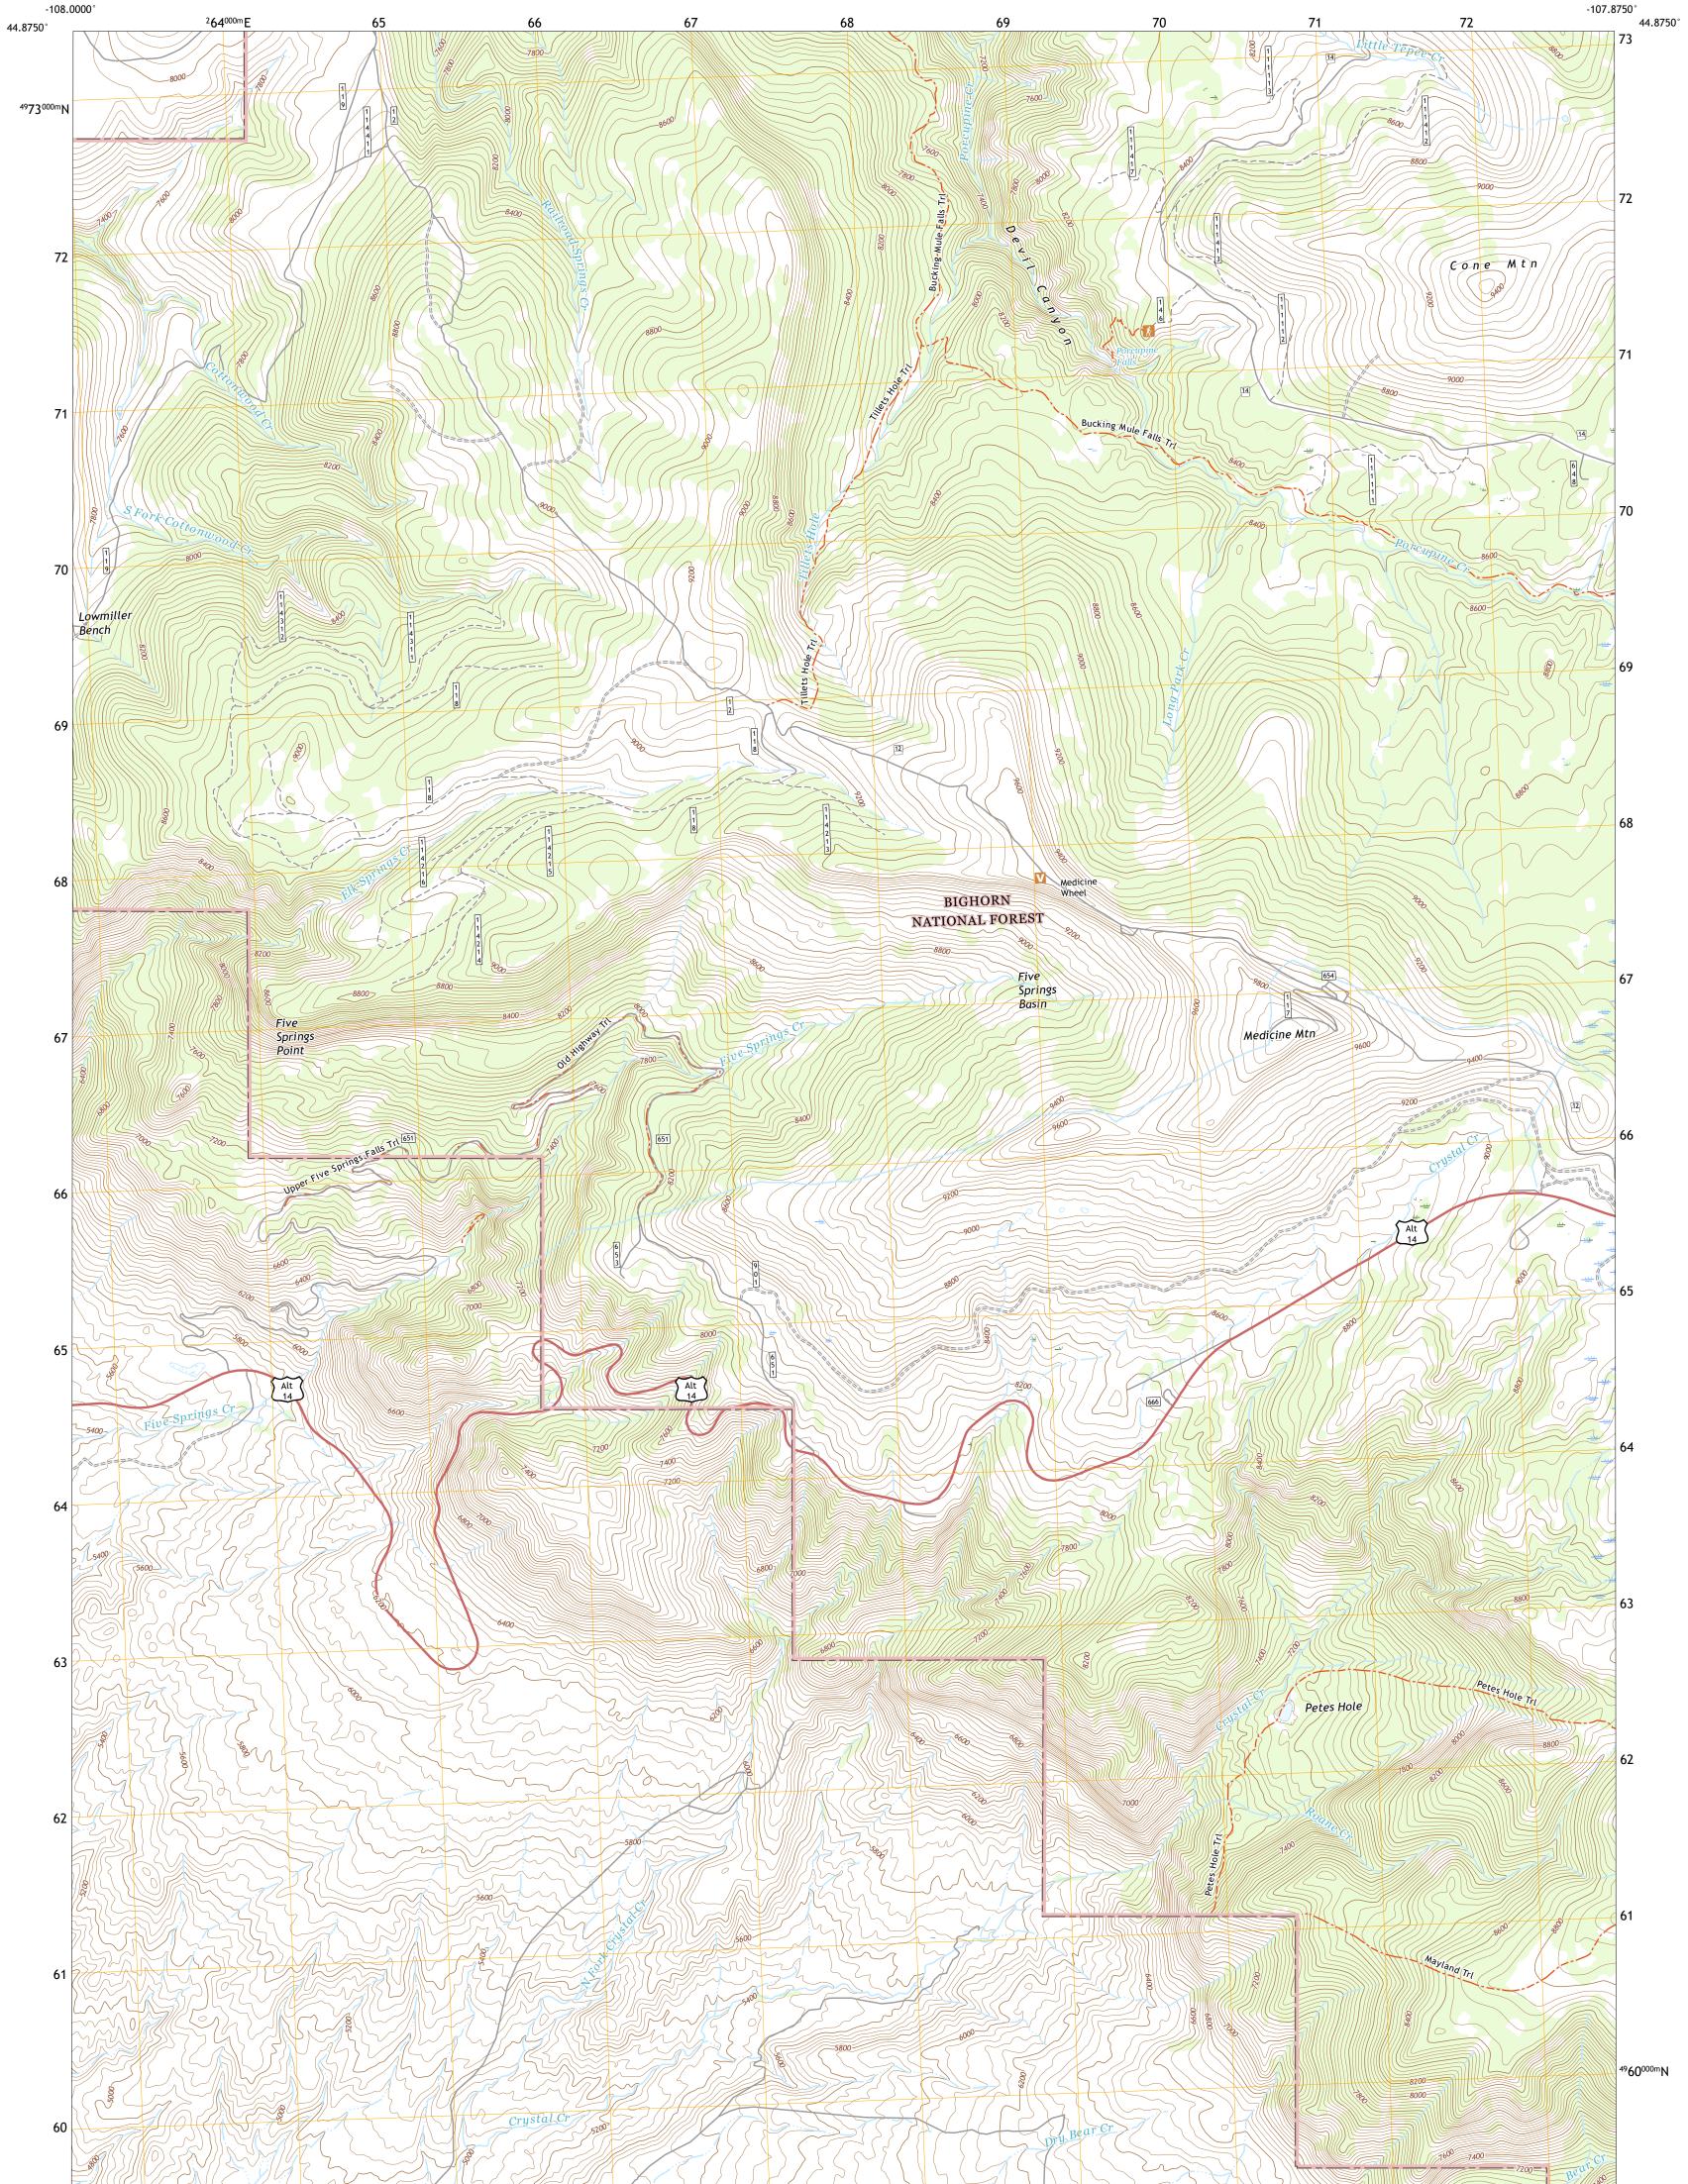

MEDICINE WHEEL QUADRANGLE WYOMING - BIG HORN COUNTY 7.5-MINUTE SERIES

Produced by the United States Geological Survey North American Datum of 1983 (NAD83) World Geodetic System of 1984 (WGS84). Projection and 1 000-meter grid:Universal Transverse Mercator, Zone 12T\13T This map is not a legal document. Boundaries may be generalized for this map scale. Private lands within government reservations may not be shown. Obtain permission before entering private lands.

## MEDICINE WHEEL, WY

2021