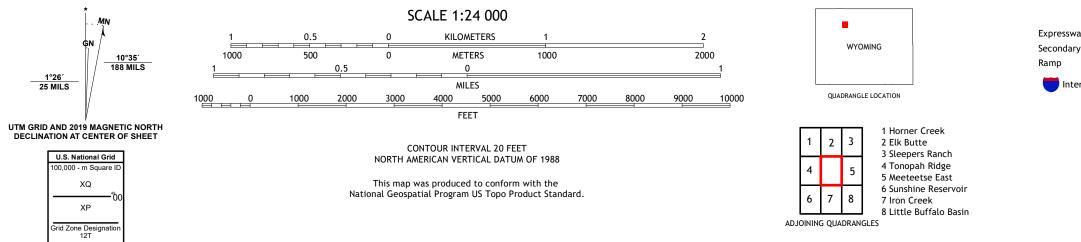

1°26′ 25 MILS

ROAD CLASSIFICATION Local Connector Expressway Local Road Secondary Hwy 🗕 \_\_\_\_\_ \_\_\_\_ 4WD \_\_\_\_\_ US Route State Route 🛑 Interstate Route

MEETEETSE WEST, WY

2021