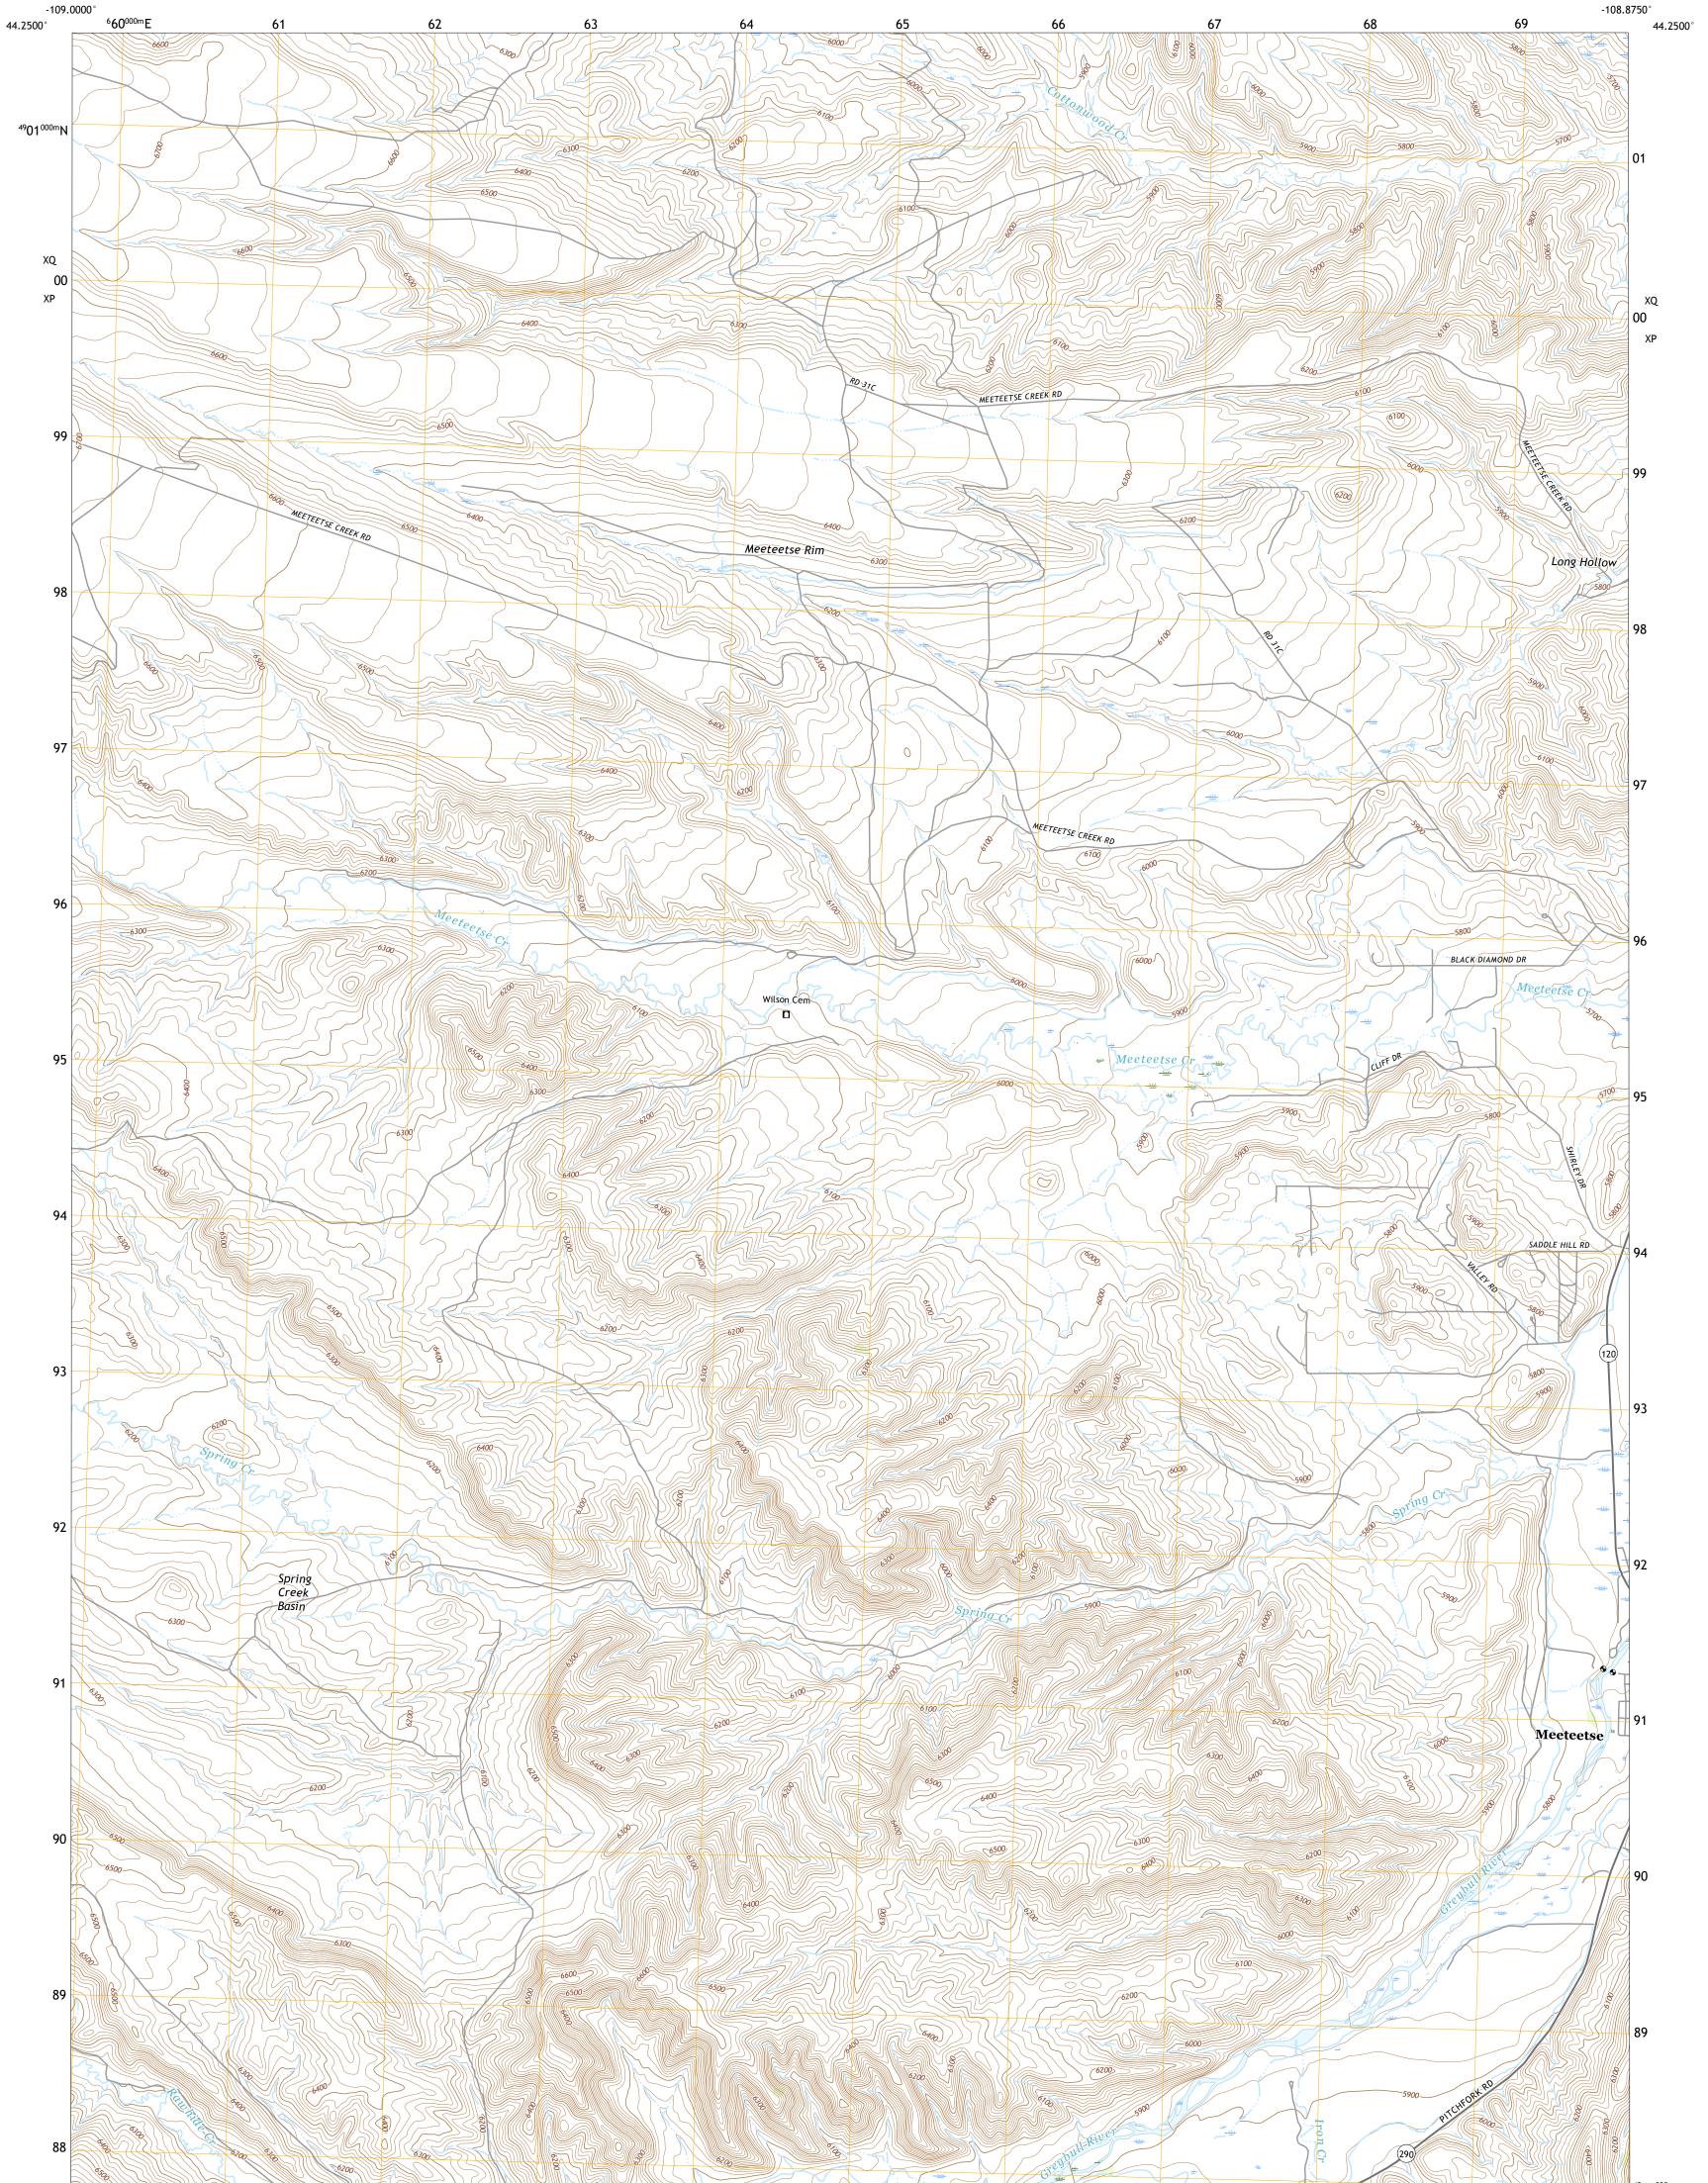

## U.S. DEPARTMENT OF THE INTERIOR U.S. GEOLOGICAL SURVEY

MEETEETSE WEST QUADRANGLE WYOMING - PARK COUNTY 7.5-MINUTE SERIES

**Produced by the United States Geological Survey** North American Datum of 1983 (NAD83) World Geodetic System of 1984 (WGS84). Projection and 1 000-meter grid:Universal Transverse Mercator, Zone 12T This map is not a legal document. Boundaries may be generalized for this map scale. Private lands within government reservations may not be shown. Obtain permission before entering private lands.