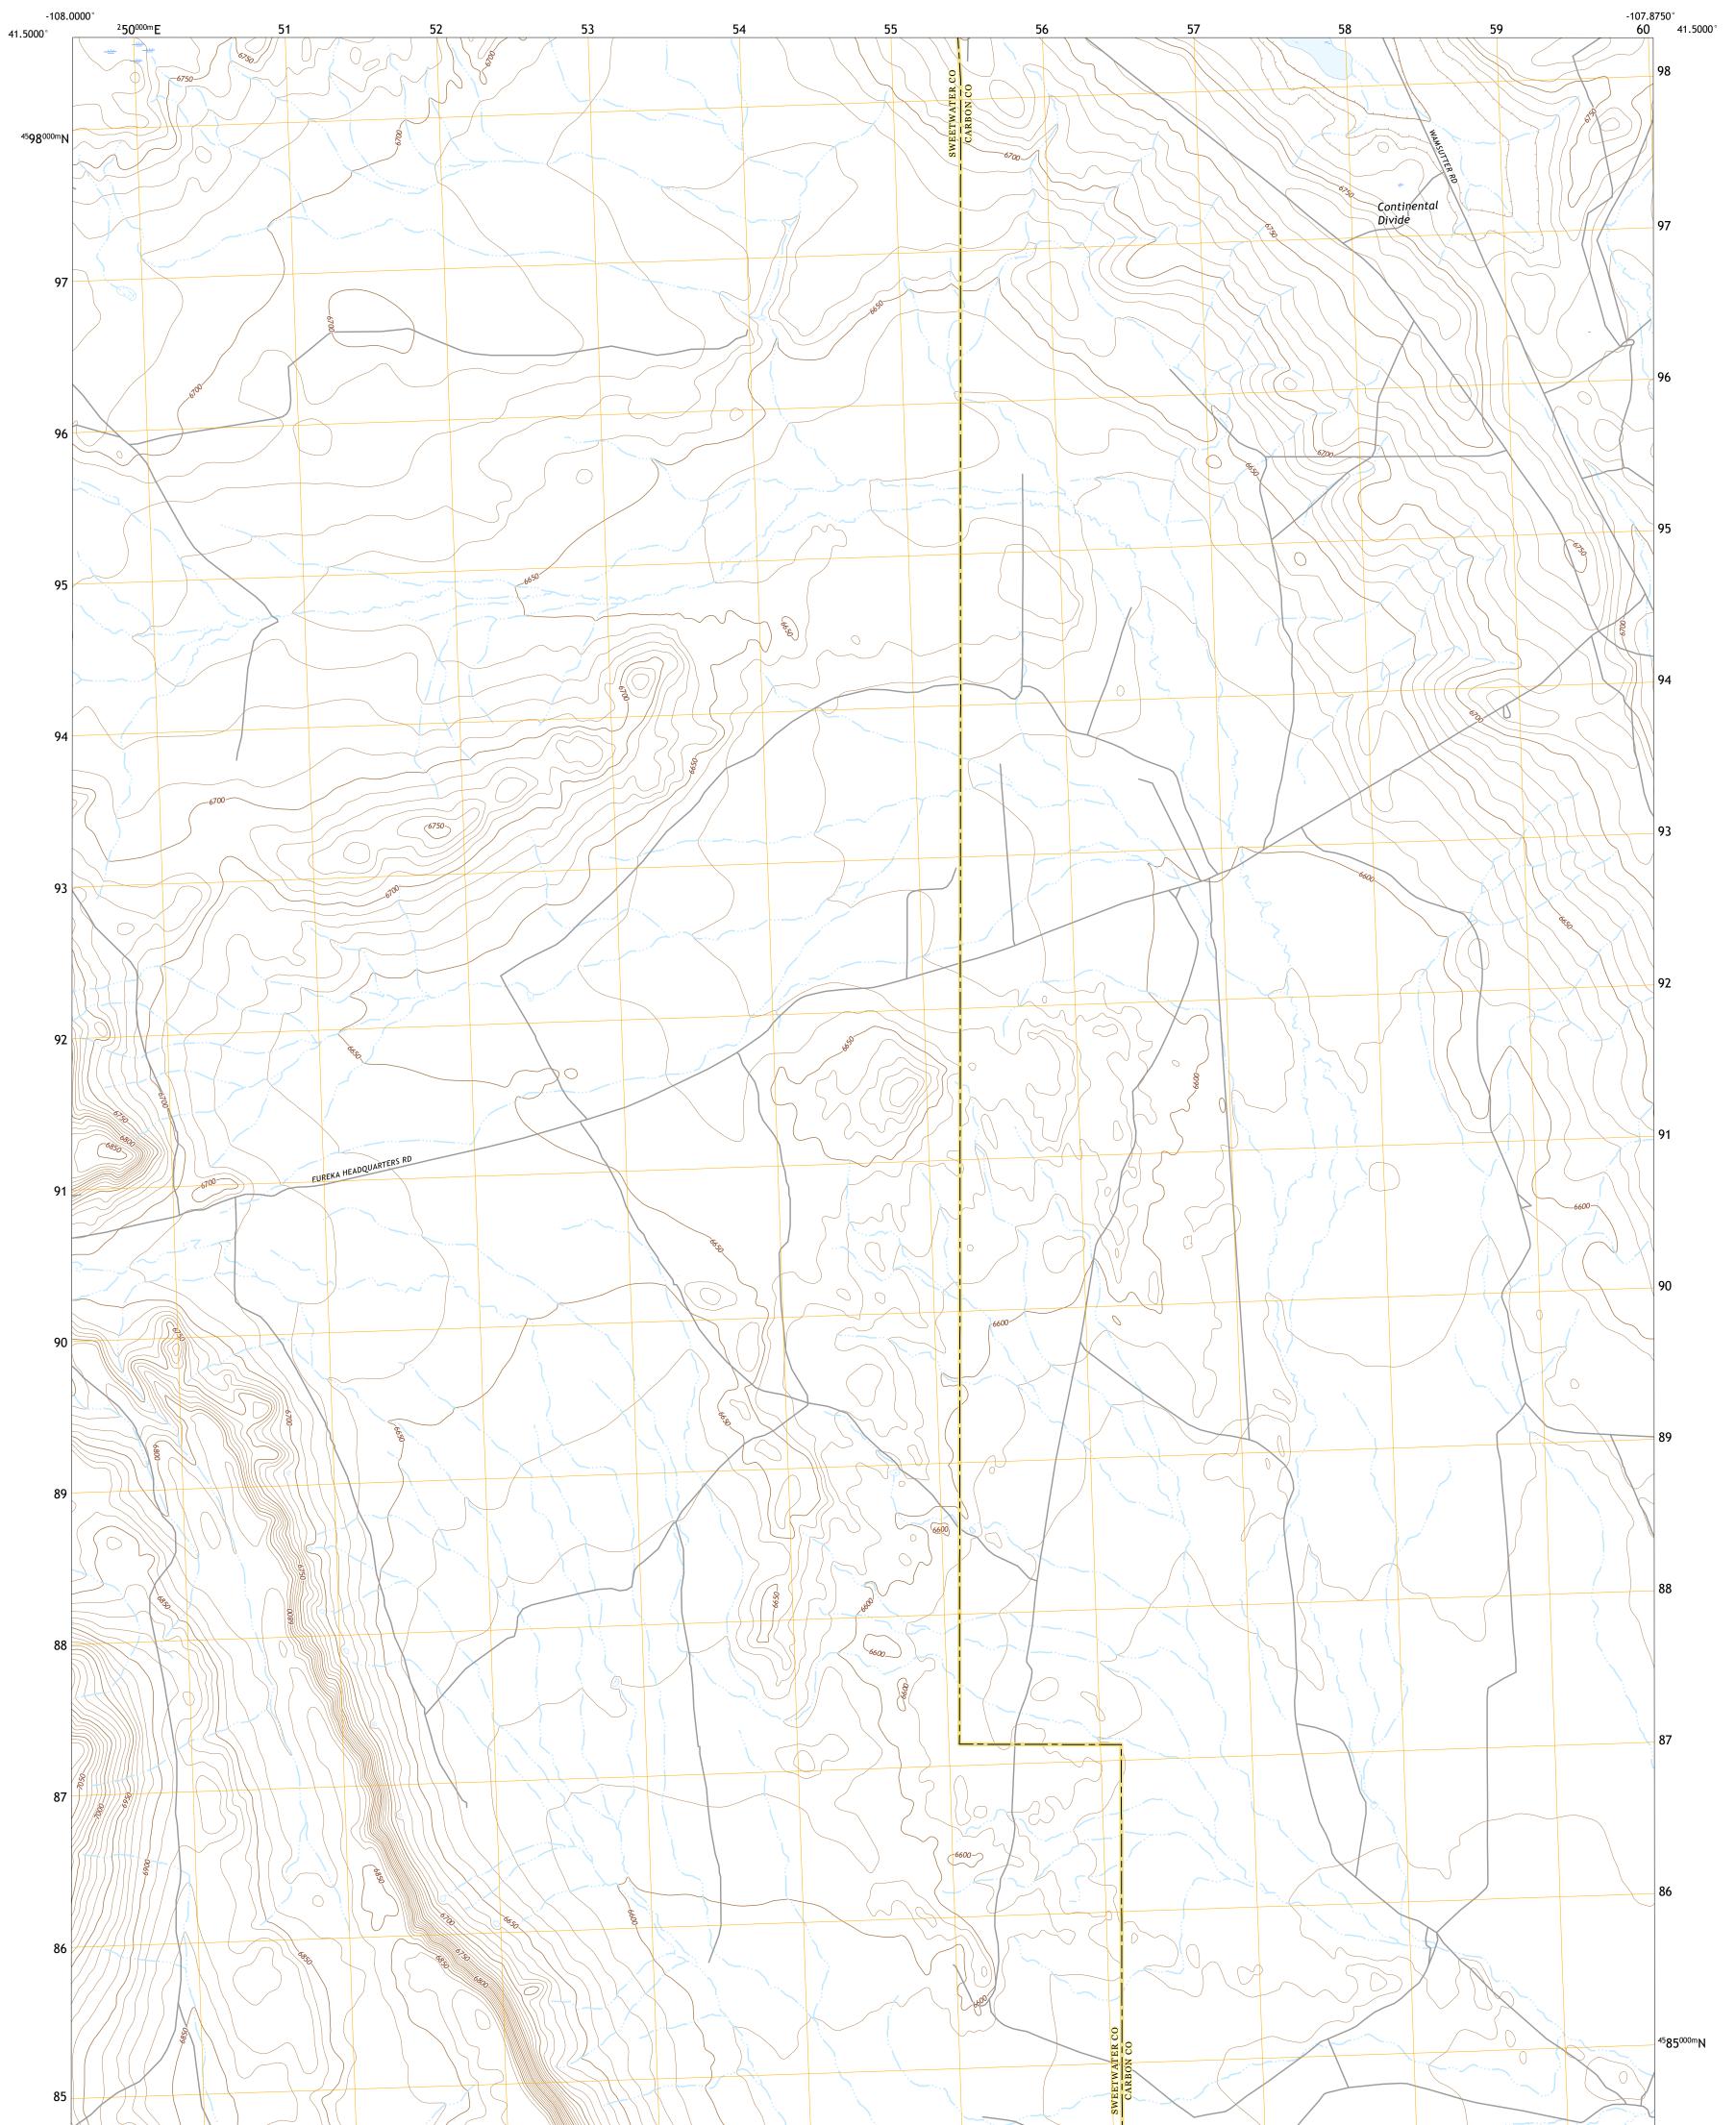

MEXICAN FLATS NW QUADRANGLE WYOMING 7.5-MINUTE SERIES

Produced by the United States Geological Survey North American Datum of 1983 (NAD83) World Geodetic System of 1984 (WGS84). Projection and 1 000-meter grid:Universal Transverse Mercator, Zone 12T\13T This map is not a legal document. Boundaries may be generalized for this map scale. Private lands within government reservations may not be shown. Obtain permission before entering private lands.

Imagery......NAIP, June 2017 - January 2018 Roads.......GNIS, 1978 - 2017 Names......GNIS, 1978 - 2013 Hydrography......GNIS, 1978 - 2013 Contours.....National Hydrography Dataset, 2003 - 2021 Contours.....National Elevation Dataset, 2008 Boundaries.....Multiple sources; see metadata file 2019 - 2021 Public Land Survey System......BLM, 2020 Wetlands.....BKS National Wetlands Inventory 1981