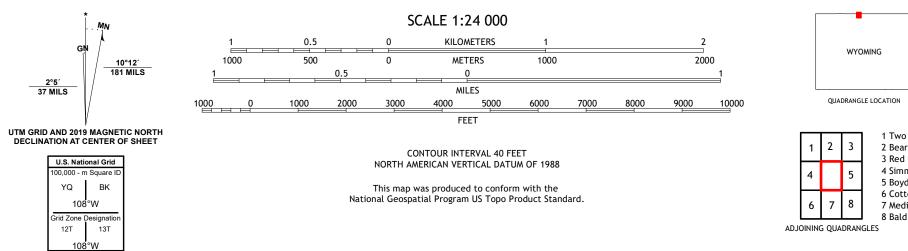

The National Map US Topo

UTS STATE

MEXICAN HILL QUADRANGLE WYOMING 7.5-MINUTE SERIES

Produced by the United States Geological Survey North American Datum of 1983 (NAD83) World Geodetic System of 1984 (WGS84). Projection and 1 000-meter grid:Universal Transverse Mercator, Zone 12T\13T This map is not a legal document. Boundaries may be generalized for this map scale. Private lands within government reservations may not be shown. Obtain permission before entering private lands.

1 Two Point

2 Bear Hole 3 Red Springs

4 Simmons Canyon 5 Boyd Ridge 6 Cottonwood Canyon 7 Medicine Wheel

8 Bald Mountain