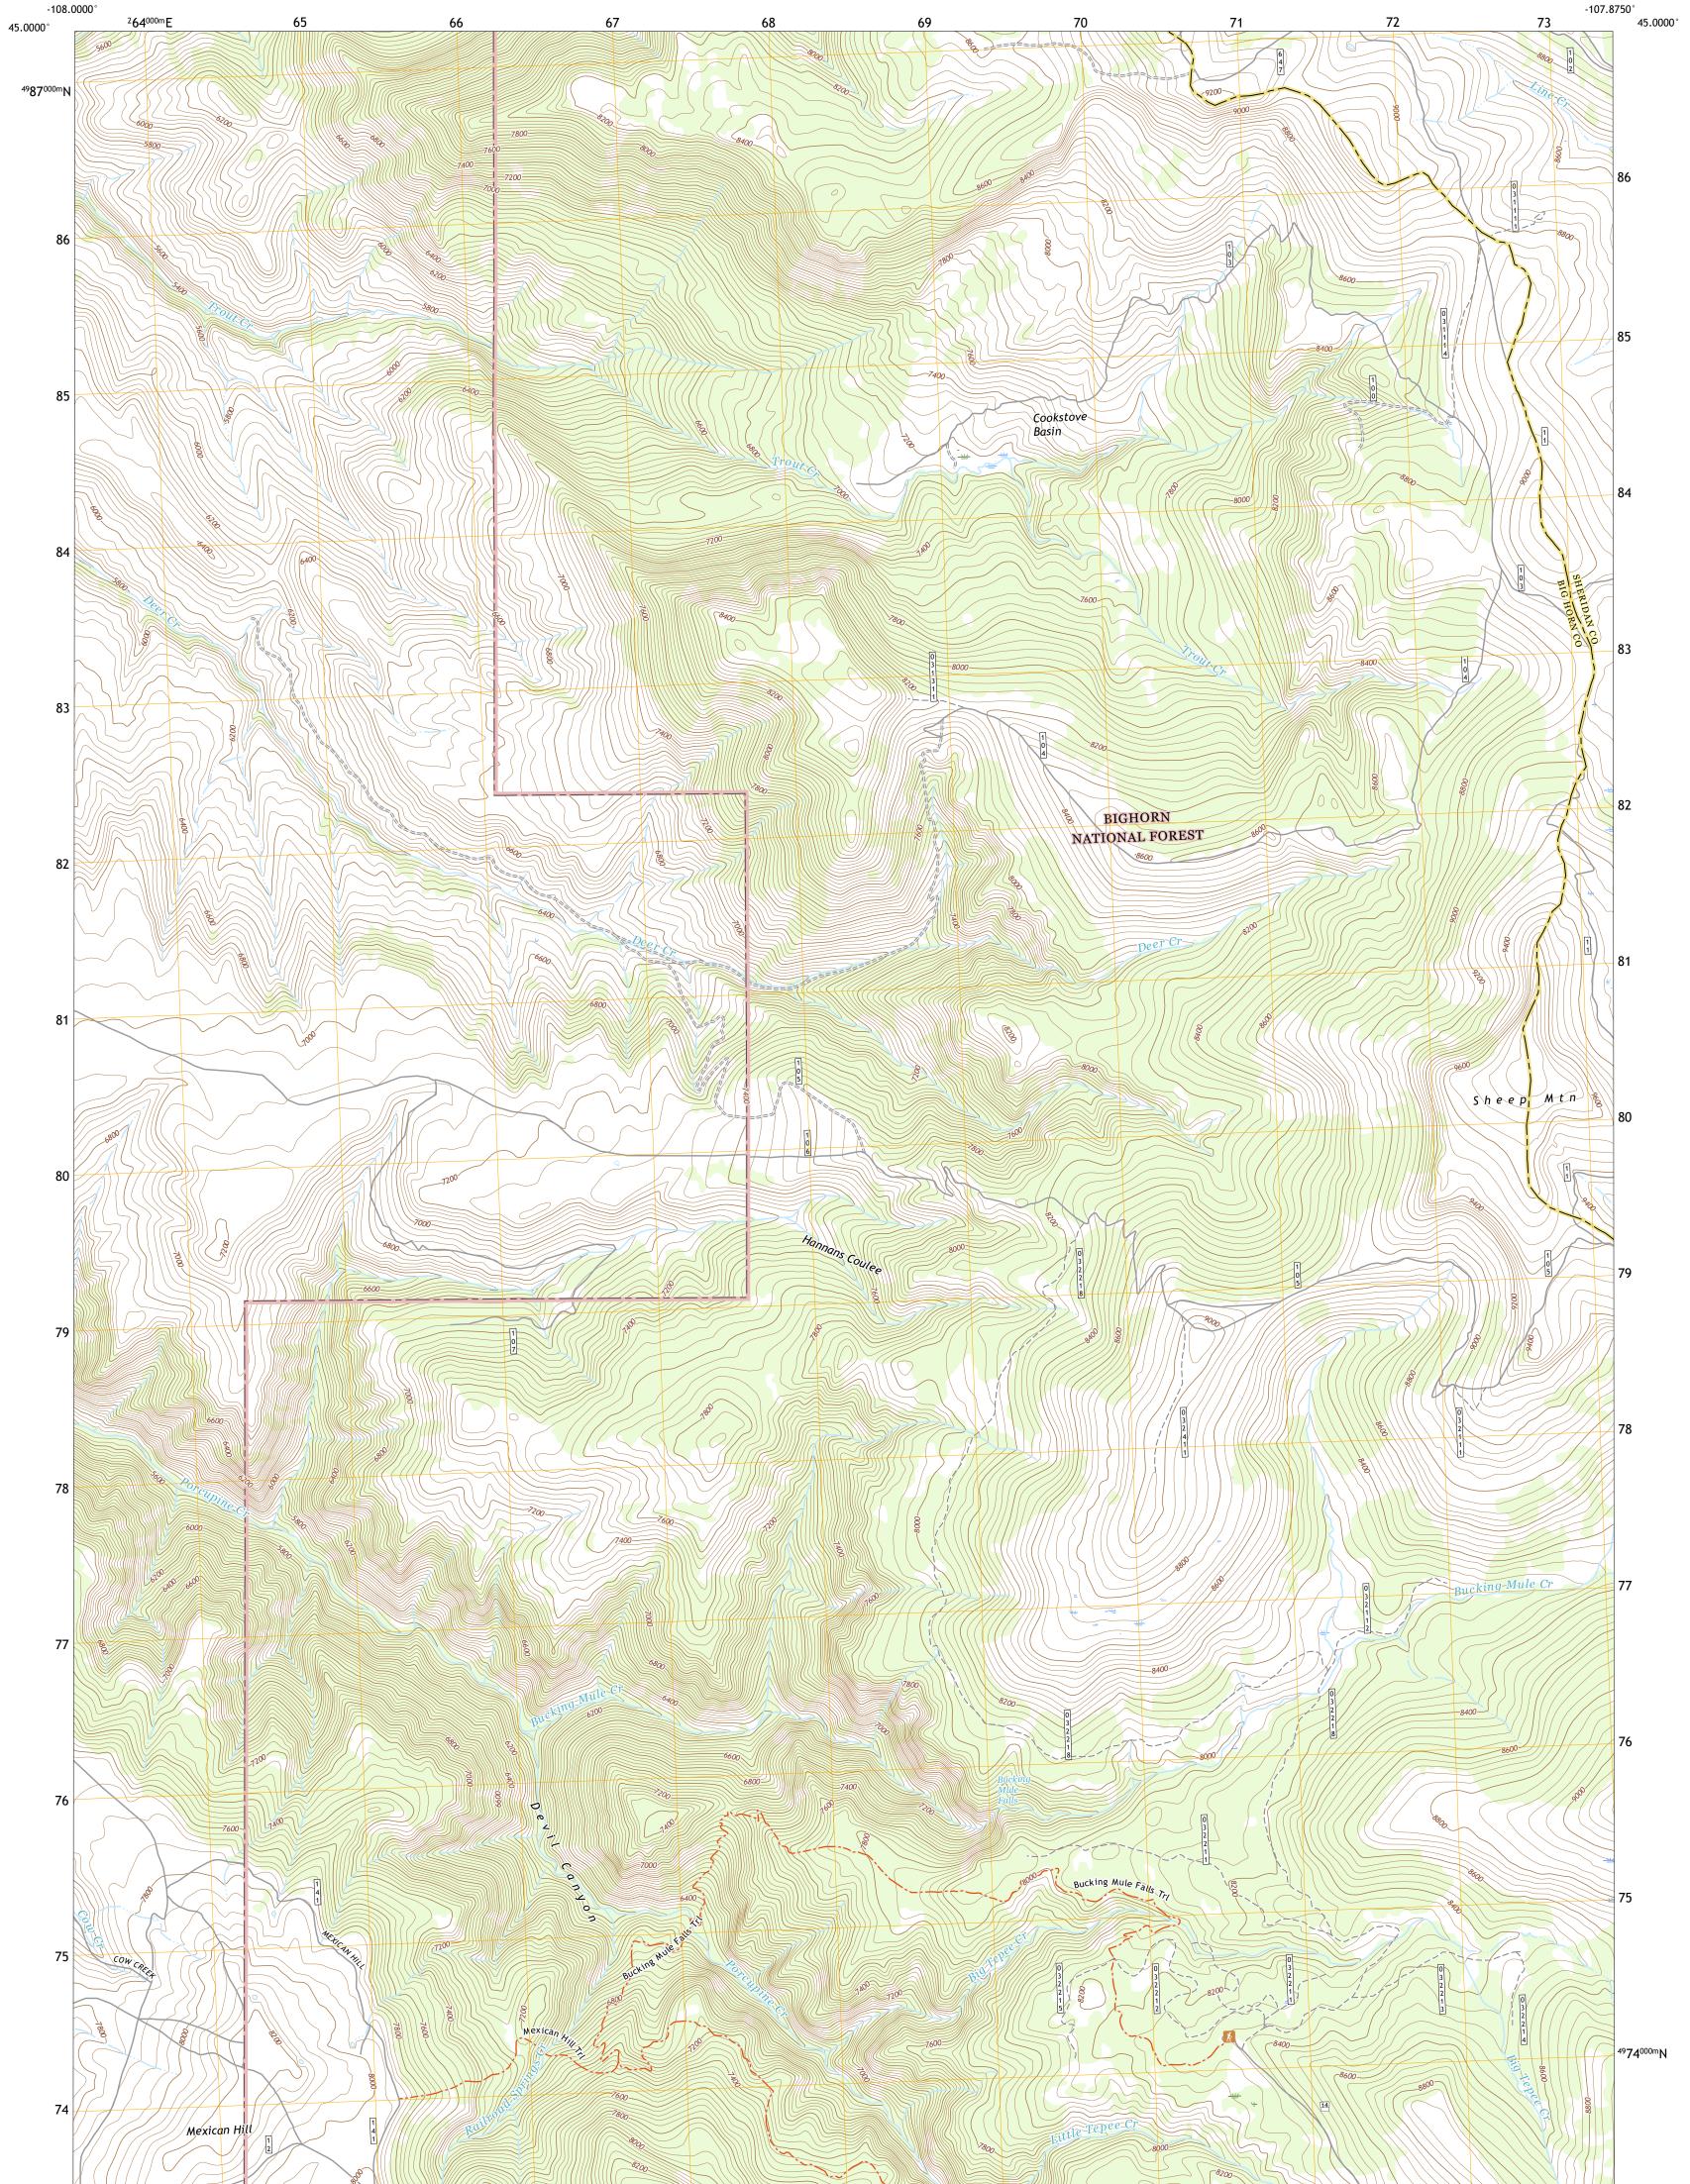

The National Map US Topo

UTS STATE

MEXICAN HILL QUADRANGLE WYOMING 7.5-MINUTE SERIES

Produced by the United States Geological Survey North American Datum of 1983 (NAD83) World Geodetic System of 1984 (WGS84). Projection and 1 000-meter grid:Universal Transverse Mercator, Zone 12T\13T This map is not a legal document. Boundaries may be generalized for this map scale. Private lands within government reservations may not be shown. Obtain permission before entering private lands.