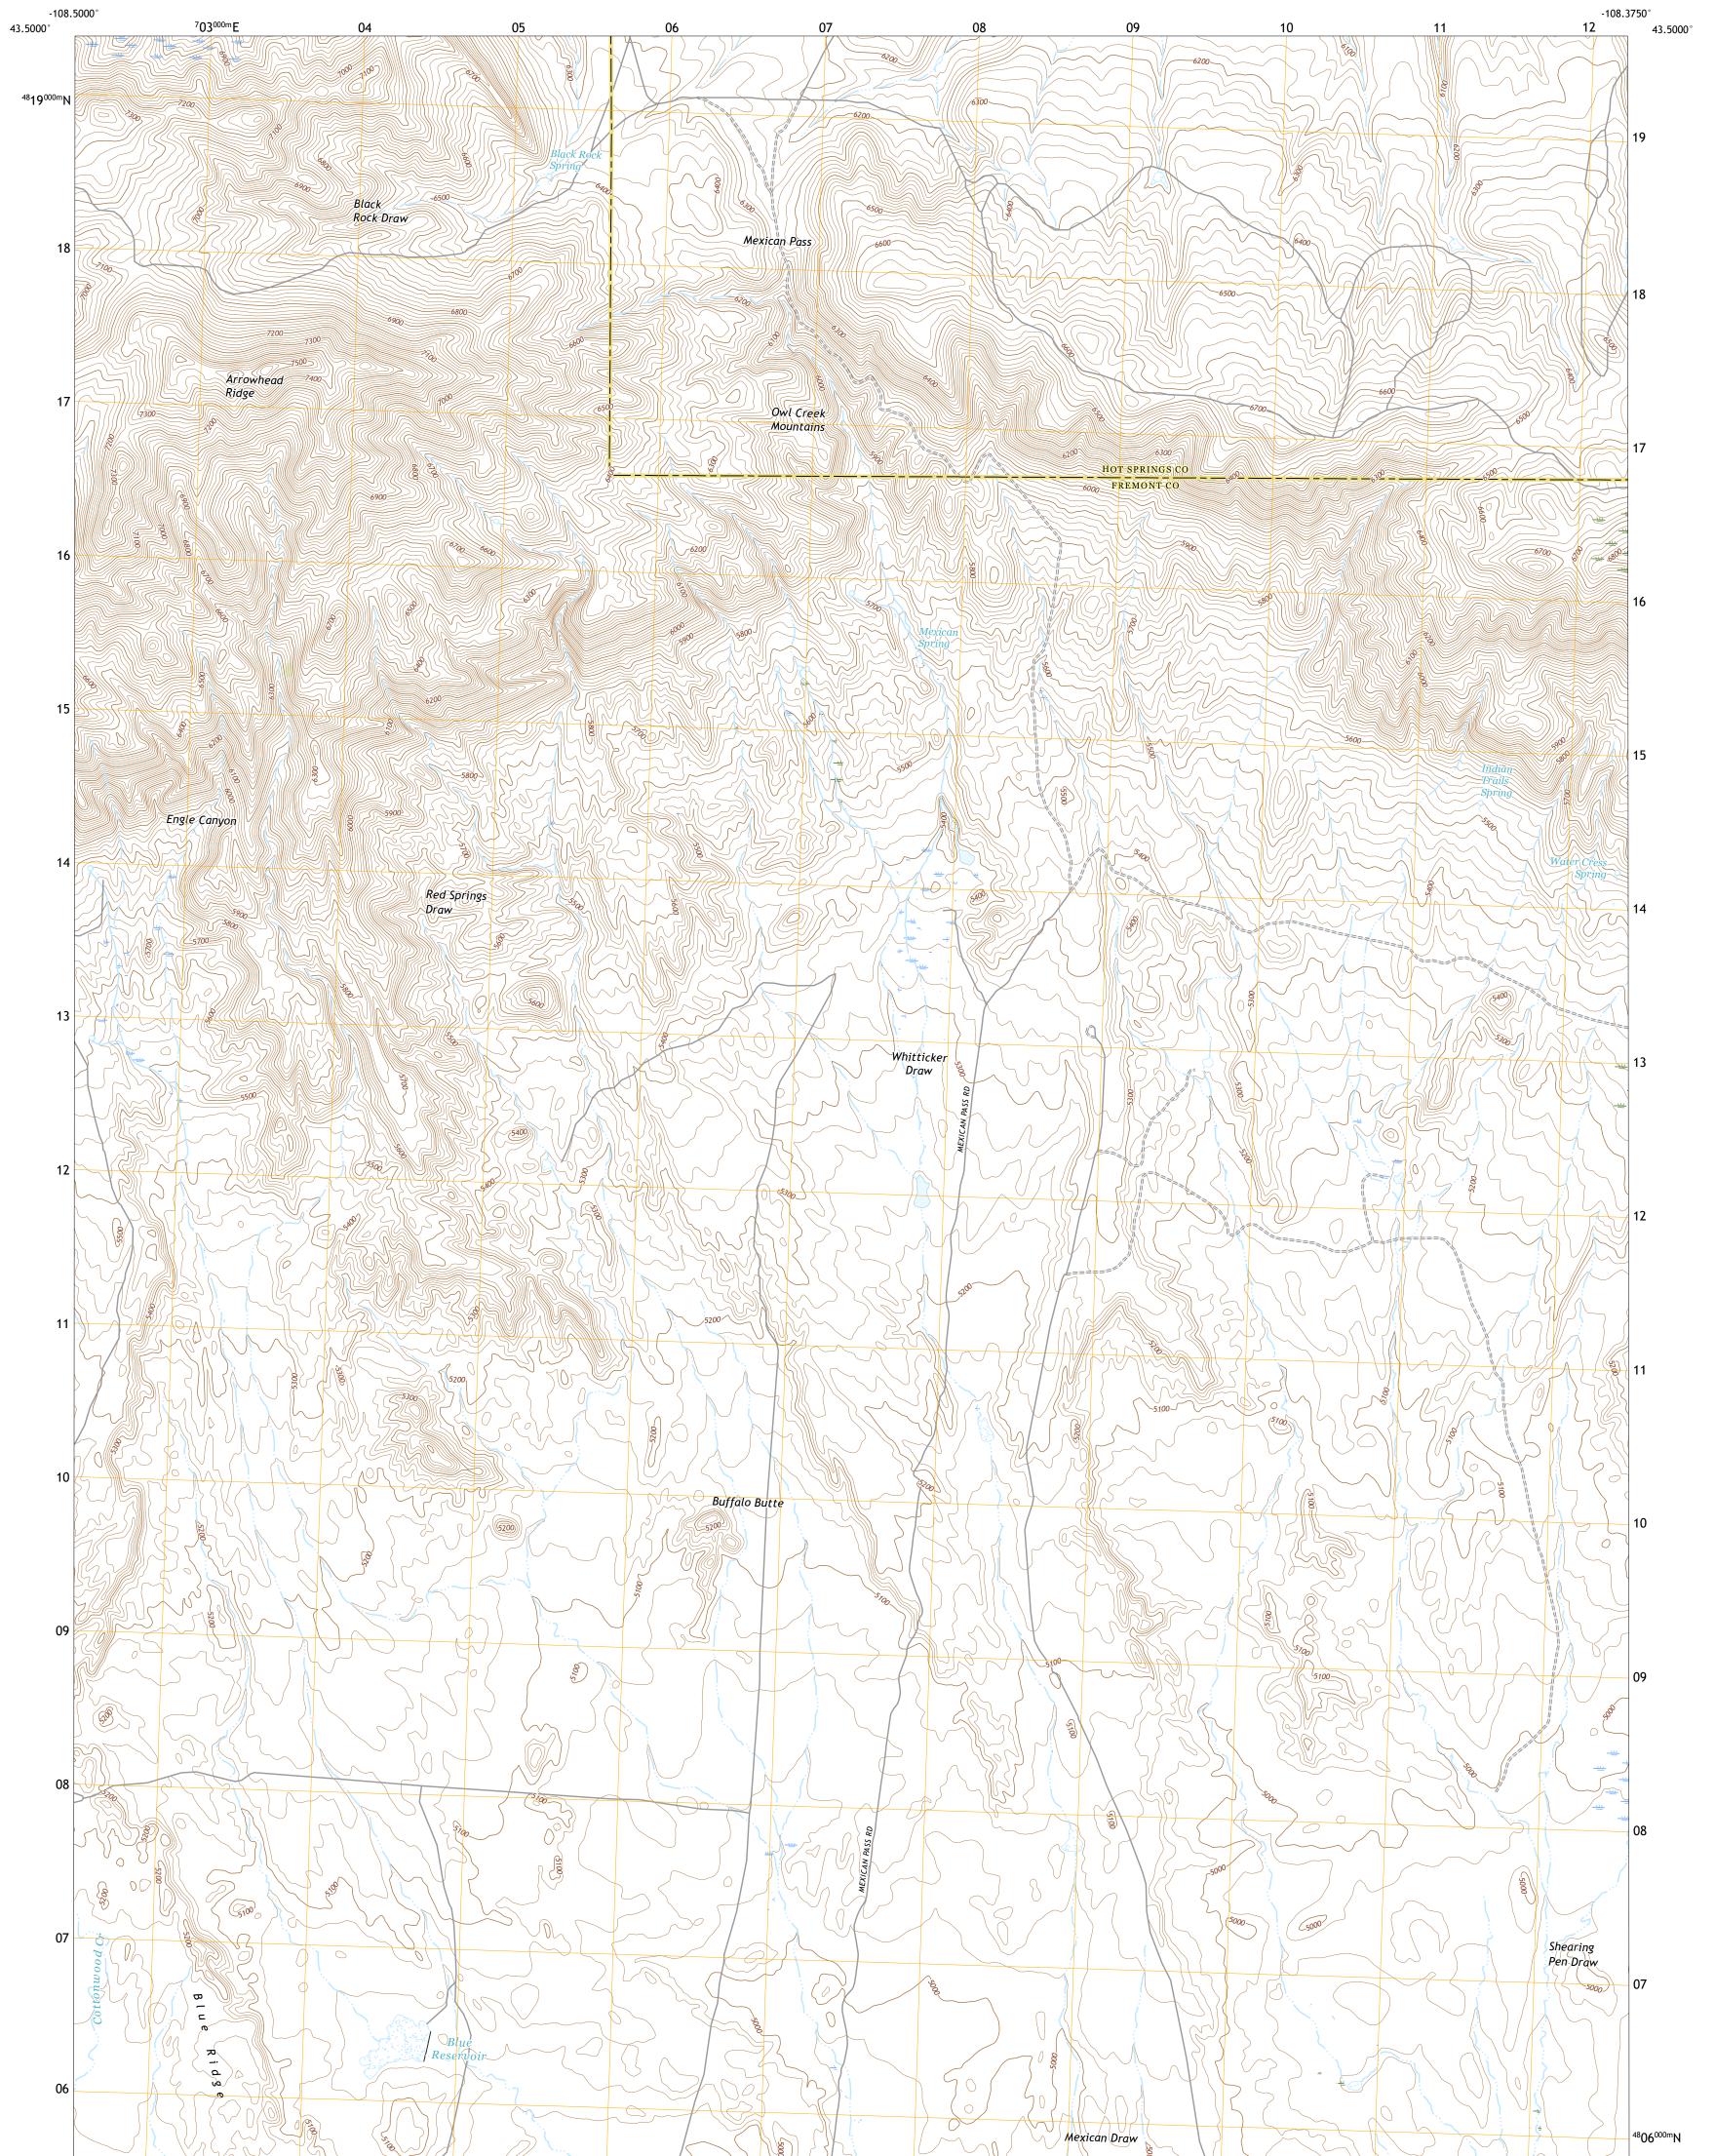

Produced by the United States Geological Survey North American Datum of 1983 (NAD83) World Geodetic System of 1984 (WGS84). Projection and 1 000-meter grid:Universal Transverse Mercator, Zone 12T This map is not a legal document. Boundaries may be generalized for this map scale. Private lands within government reservations may not be shown. Obtain permission before entering private lands.

Imagery......NAIP, June 2017 - January 2018 Roads......GNIS, 1979 - 2020 Hydrography......GNIS, 1979 - 2020 Contours.....National Hydrography Dataset, 2003 - 2020 Contours.....National Elevation Dataset, 2006 Boundaries......Multiple sources; see metadata file 2019 - 2021 Public Land Survey System......BLM, 2020 Wetlands......BLM, 2020