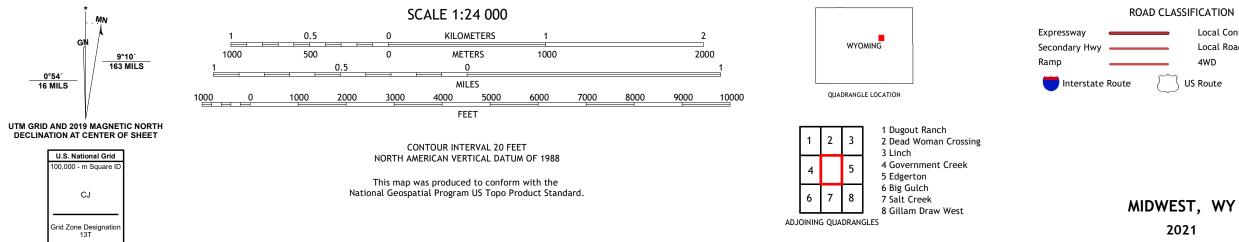

MIDWEST QUADRANGLE WYOMING 7.5-MINUTE SERIES

Produced by the United States Geological Survey North American Datum of 1983 (NAD83) World Geodetic System of 1984 (WGS84). Projection and 1 000-meter grid:Universal Transverse Mercator, Zone 13T This map is not a legal document. Boundaries may be generalized for this map scale. Private lands within government reservations may not be shown. Obtain permission before entering private lands.