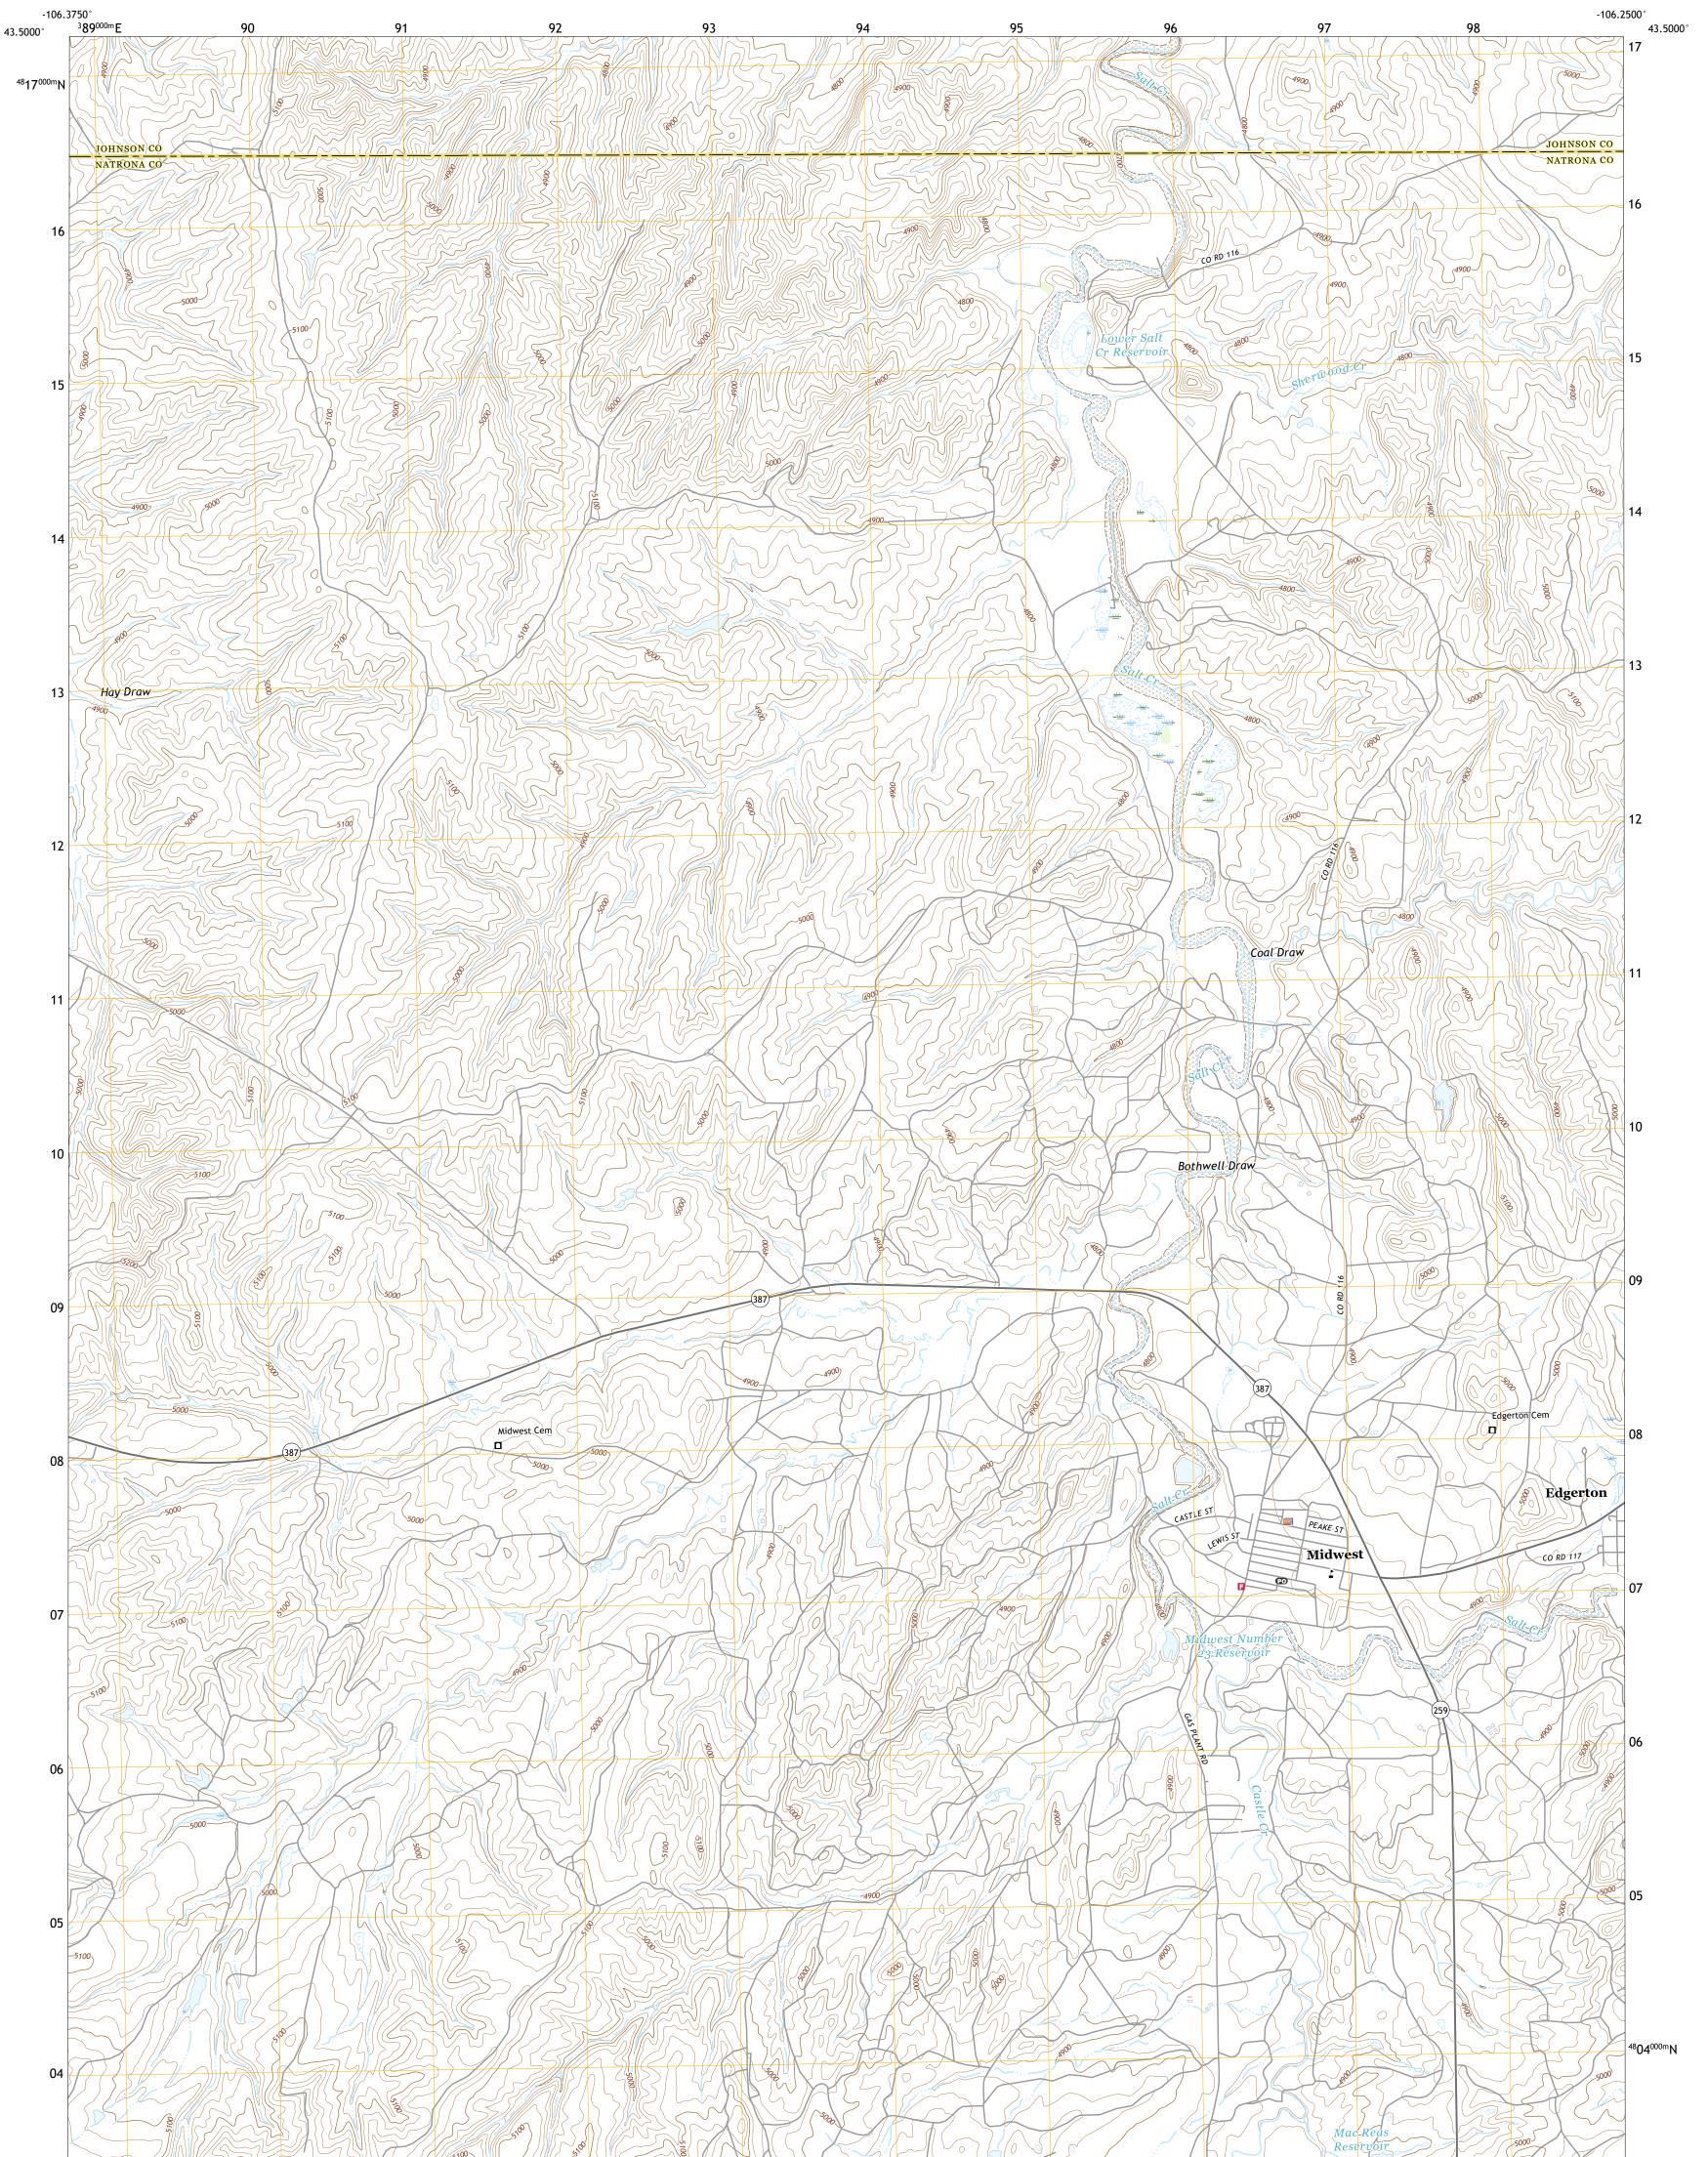

MIDWEST QUADRANGLE WYOMING 7.5-MINUTE SERIES

Produced by the United States Geological Survey North American Datum of 1983 (NAD83) World Geodetic System of 1984 (WGS84). Projection and 1 000-meter grid:Universal Transverse Mercator, Zone 13T This map is not a legal document. Boundaries may be generalized for this map scale. Private lands within government reservations may not be shown. Obtain permission before entering private lands.

Imagery......NAIP, June 2017 - October 2017 Roads......GNIS, 1979 - 2020 Hydrography......GNIS, 1979 - 2020 Contours.....National Hydrography Dataset, 2006 - 2020 Contours.....National Elevation Dataset, 2005 Boundaries.....Multiple sources; see metadata file 2019 - 2021 Public Land Survey System......BLM, 2020 Wetlands......BLM, 2020