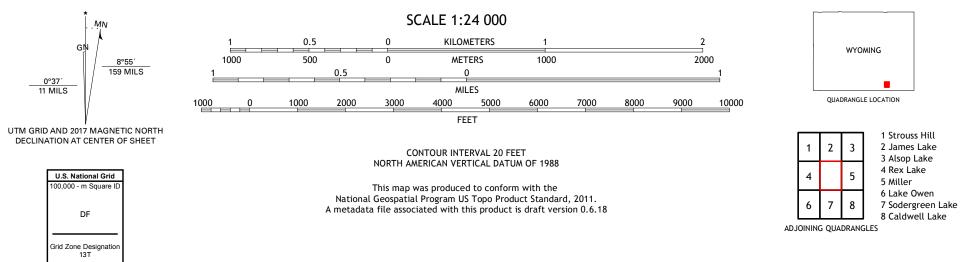

## U.S. DEPARTMENT OF THE INTERIOR U.S. GEOLOGICAL SURVEY



USSEST SEPARCE USSEST

MILLBROOK QUADRANGLE WYOMING - ALBANY COUNTY 7.5-MINUTE SERIES





Produced by the United States Geological Survey North American Datum of 1983 (NAD83) World Geodetic System of 1984 (WGS84). Projection and 1 000-meter grid:Universal Transverse Mercator, Zone 13T This map is not a legal document. Boundaries may be generalized for this map scale. Private lands within government reservations may not be shown. Obtain permission before entering private lands.

.....NAIP, September 2015 - October 2015 Imagery.... Roads..... 

0°37′ 11 MILS





## NSN. 7643016405429 NGA REF NO. US GS X 24 K 29303