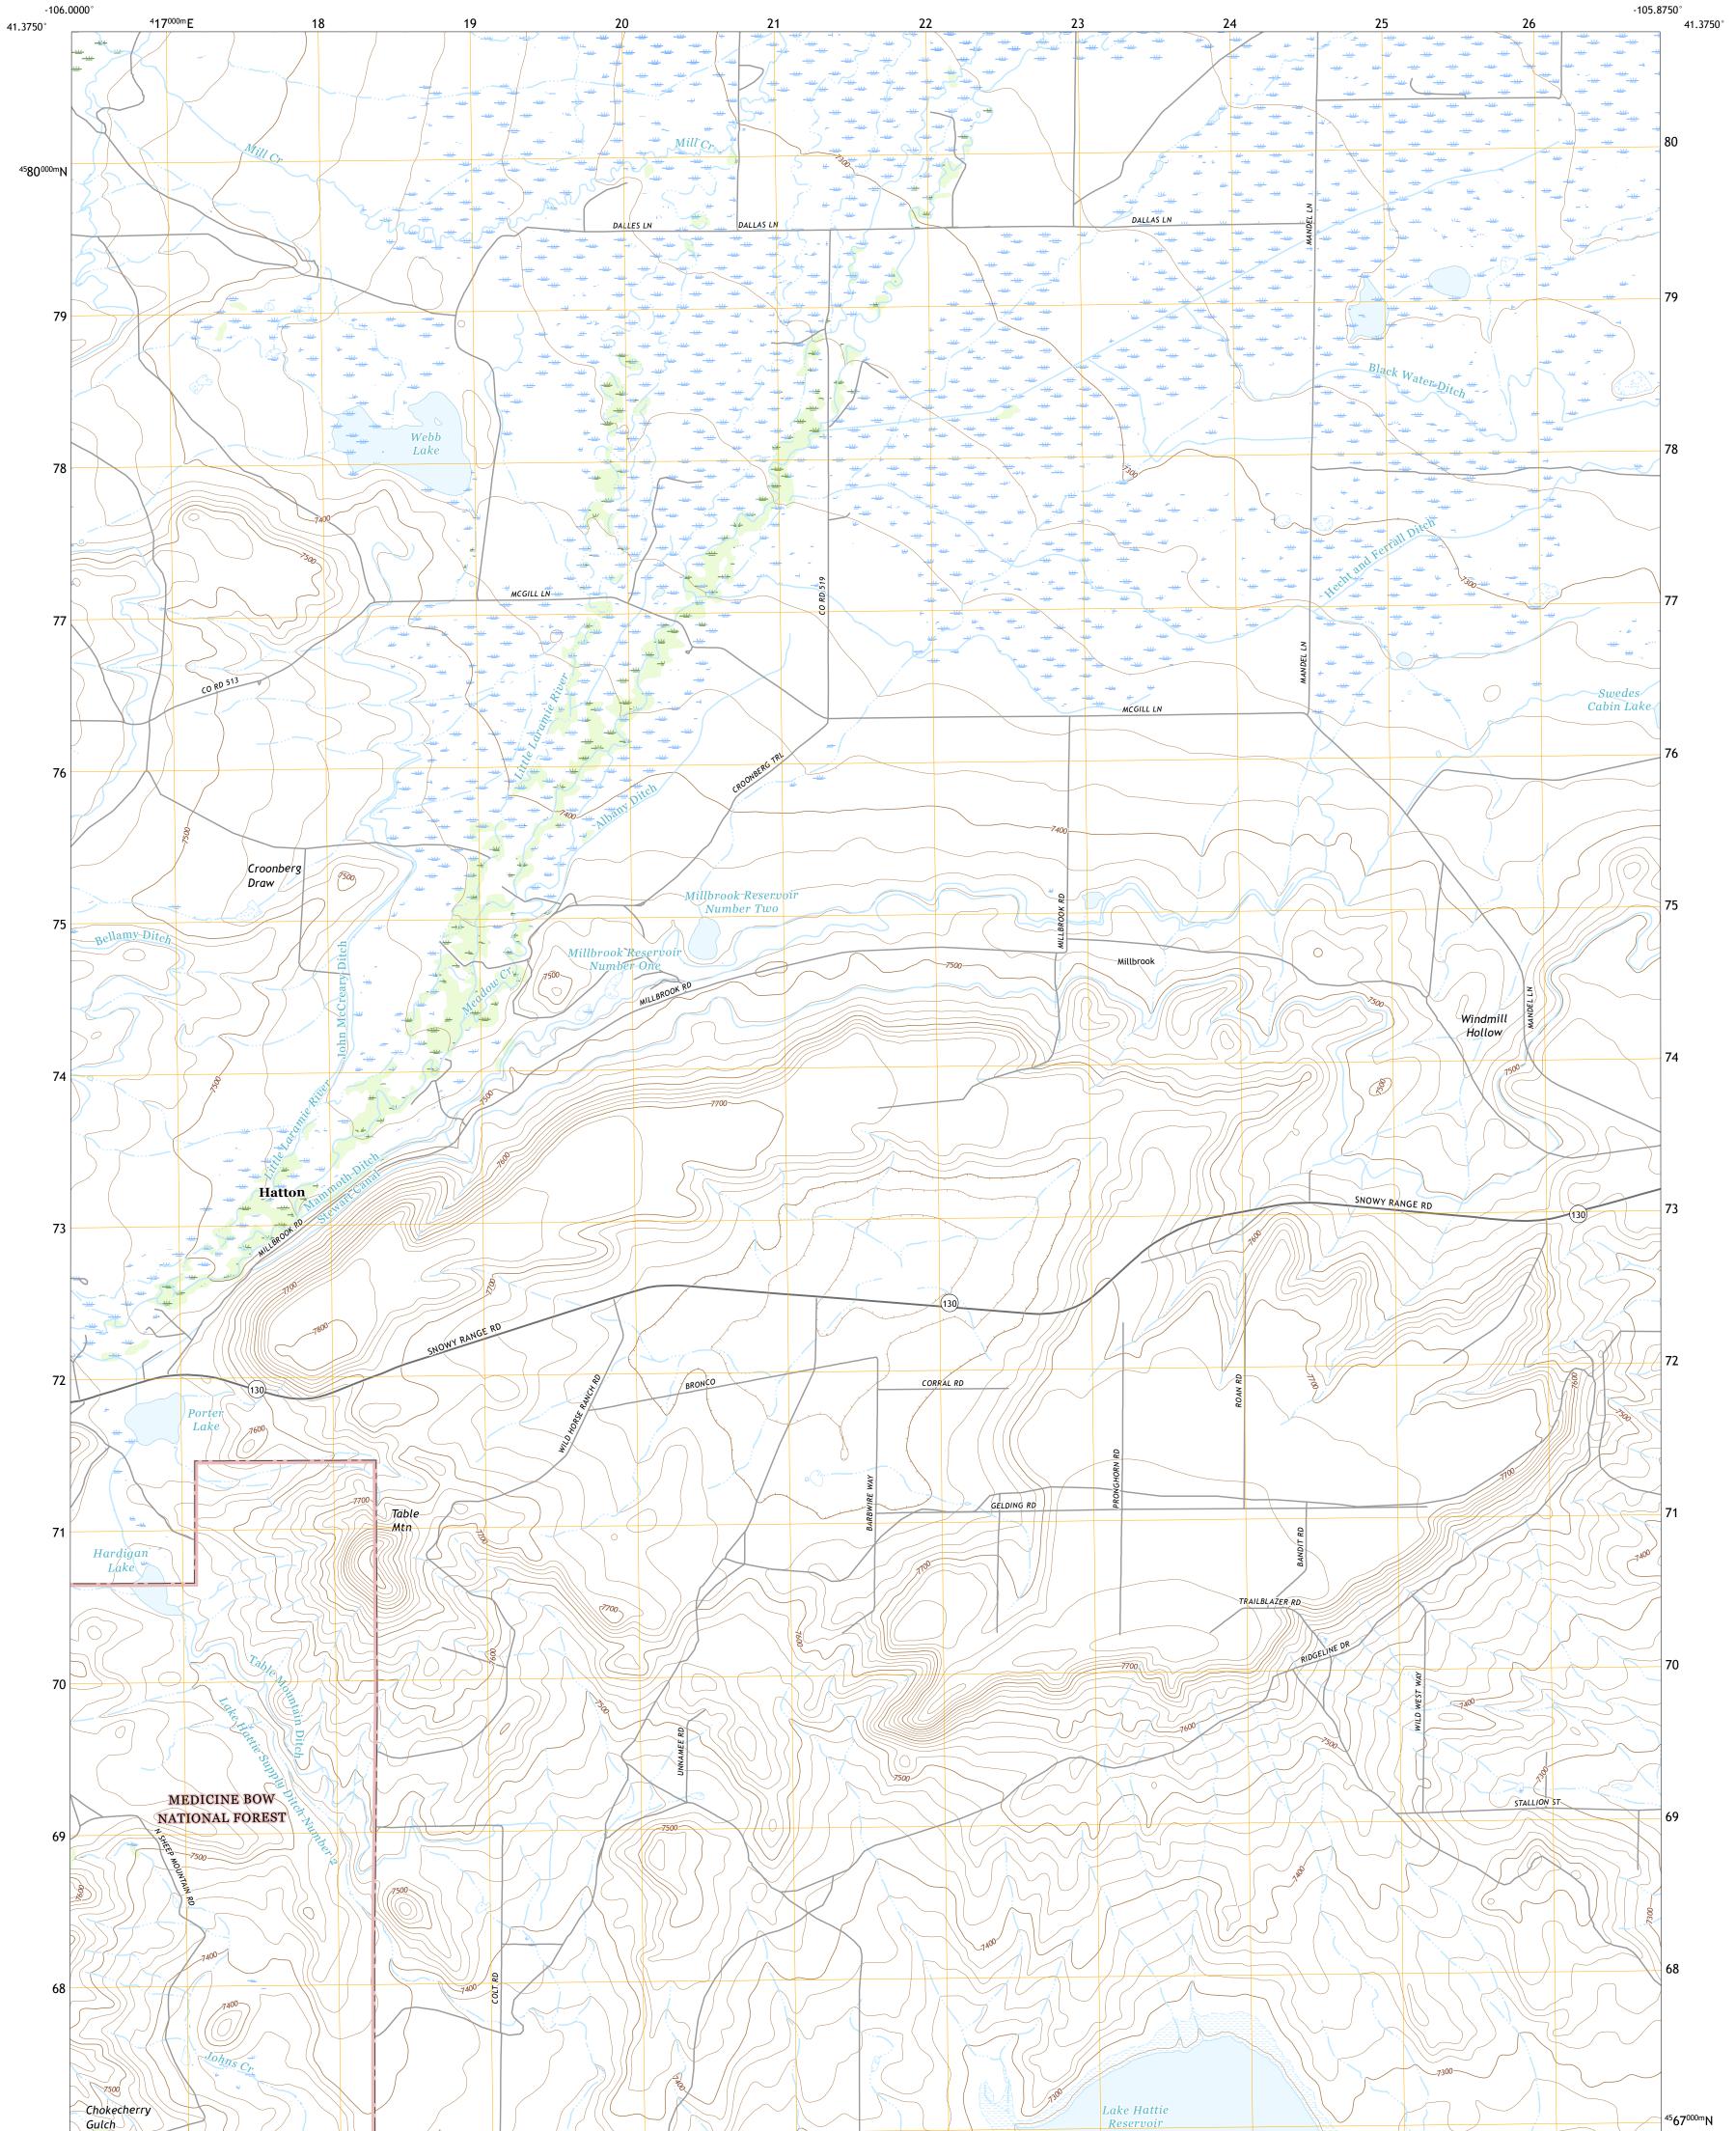

## U.S. DEPARTMENT OF THE INTERIOR U.S. GEOLOGICAL SURVEY

USSEST SEPARCE USSEST

MILLBROOK QUADRANGLE WYOMING - ALBANY COUNTY 7.5-MINUTE SERIES

Produced by the United States Geological Survey North American Datum of 1983 (NAD83) World Geodetic System of 1984 (WGS84). Projection and 1 000-meter grid:Universal Transverse Mercator, Zone 13T This map is not a legal document. Boundaries may be generalized for this map scale. Private lands within government reservations may not be shown. Obtain permission before entering private lands.