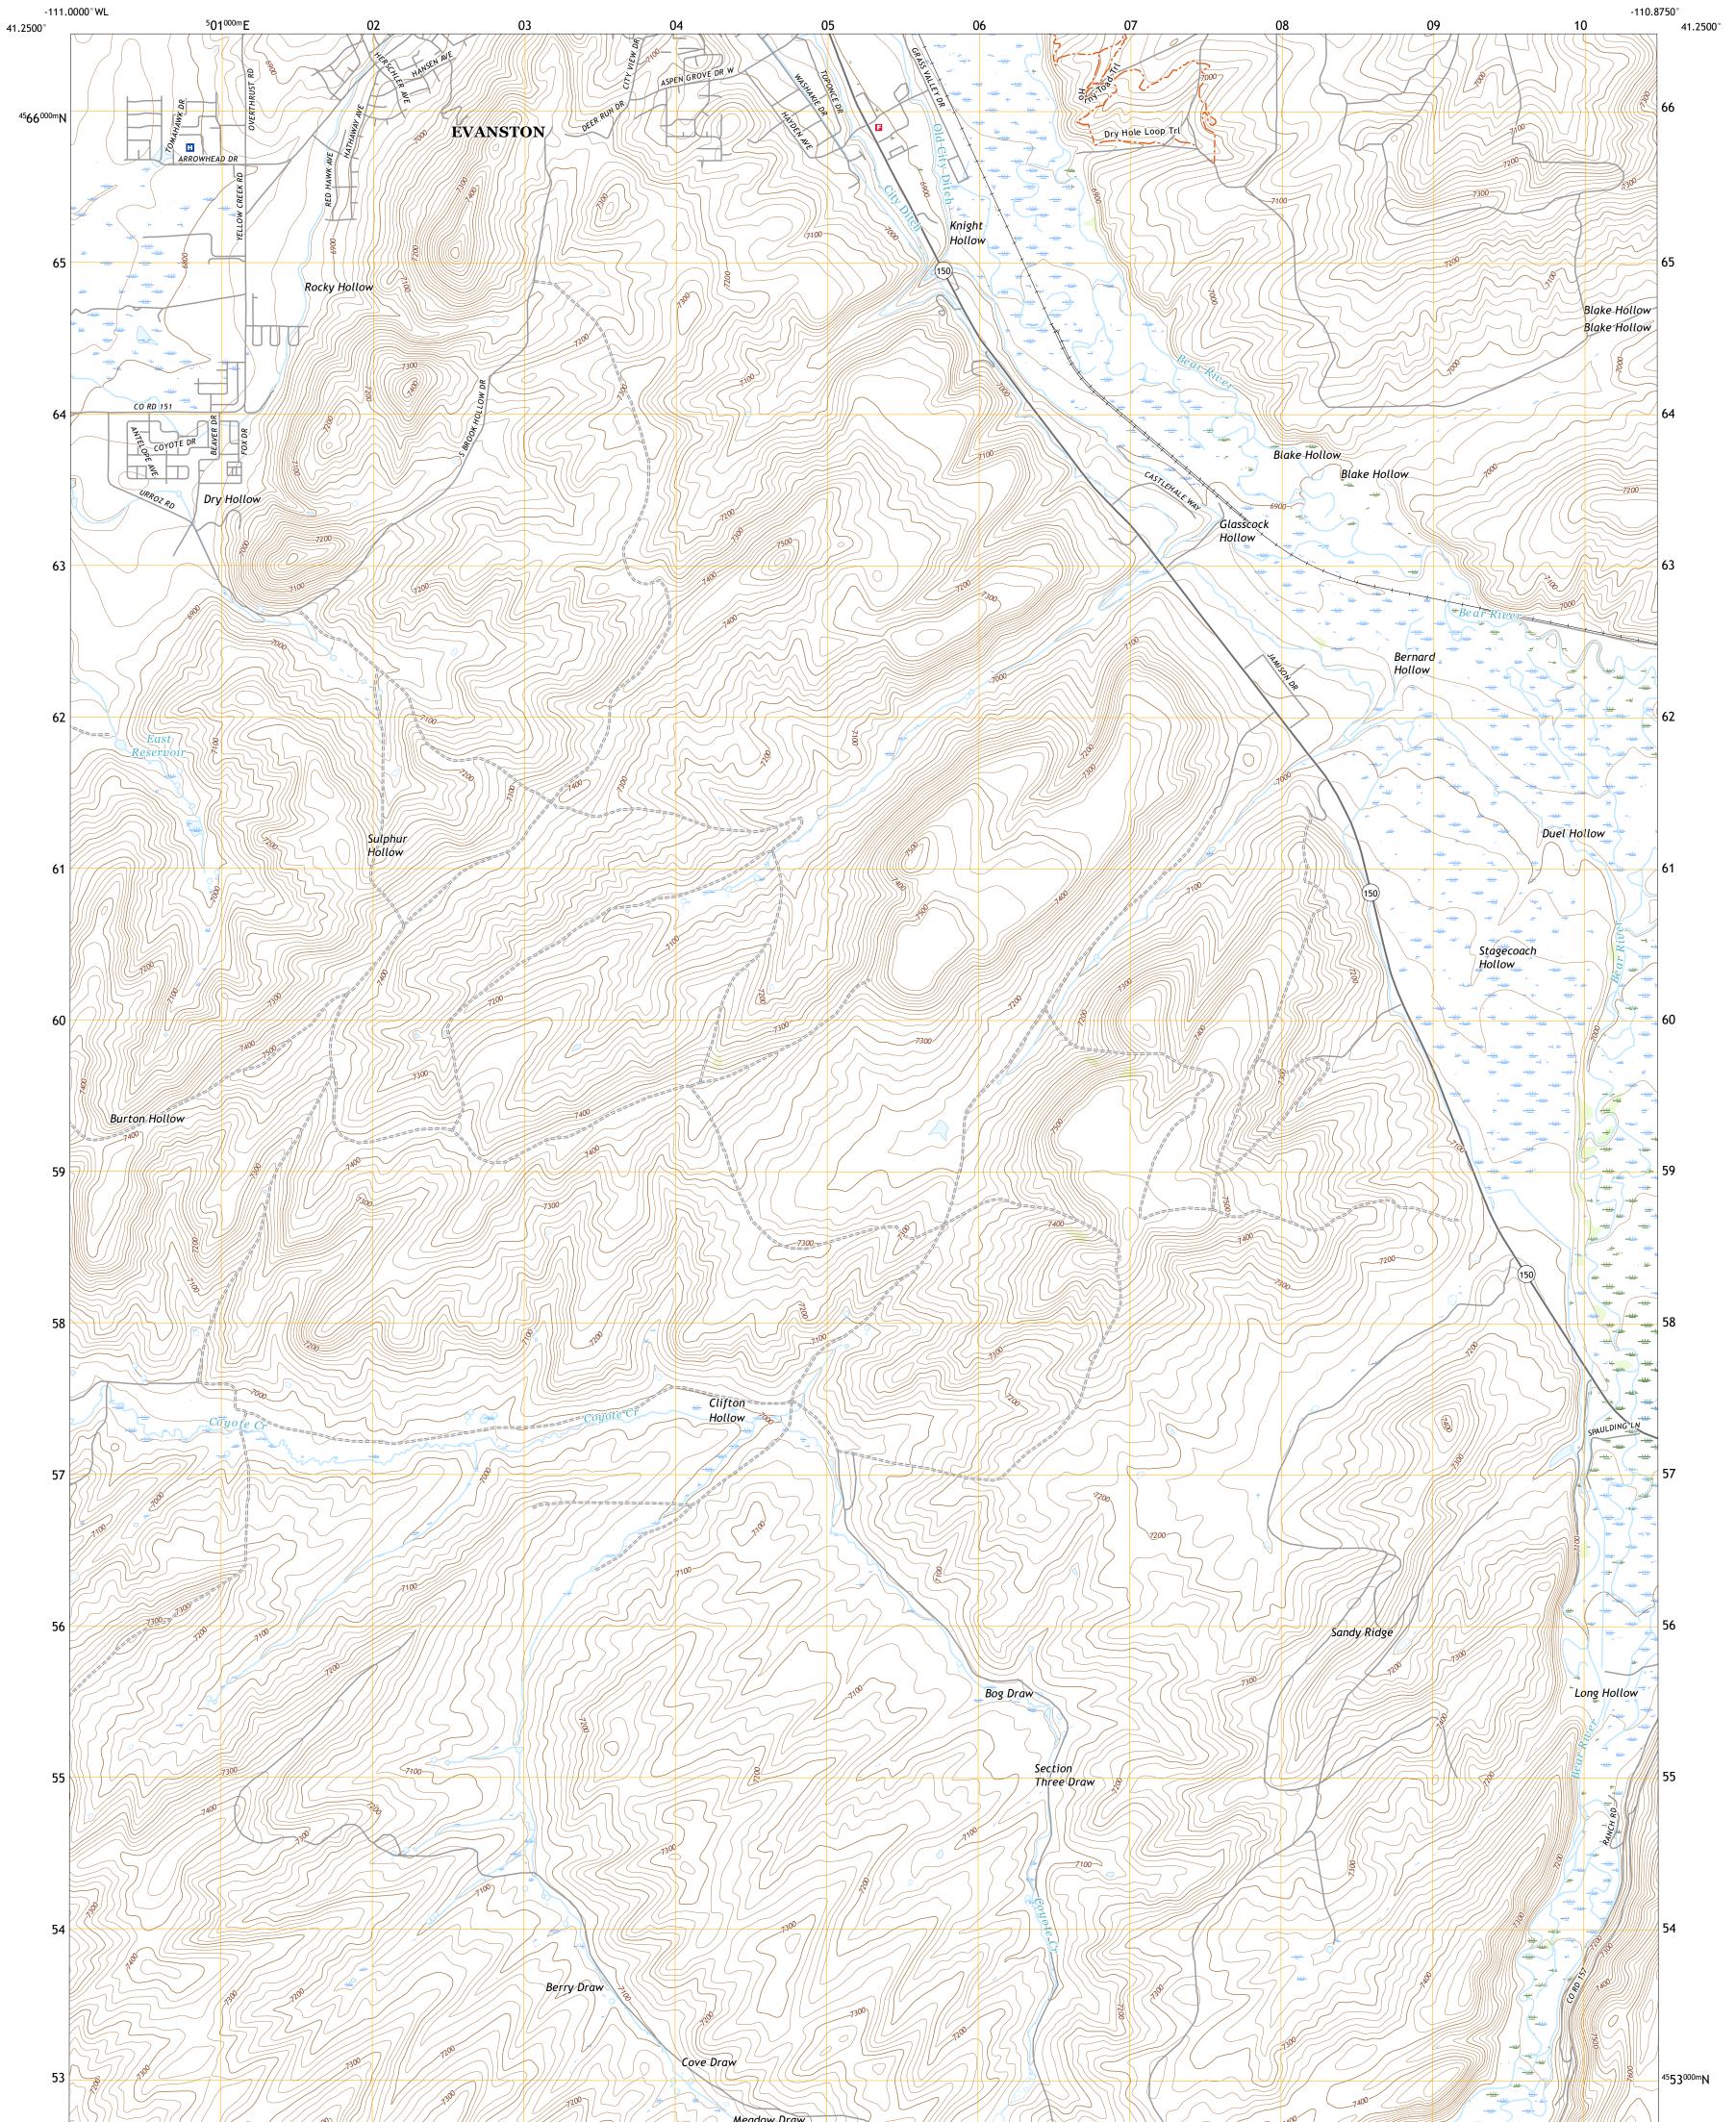

## U.S. DEPARTMENT OF THE INTERIOR U.S. GEOLOGICAL SURVEY

MILLIS QUADRANGLE WYOMING - UINTA COUNTY 7.5-MINUTE SERIES

**Produced by the United States Geological Survey** North American Datum of 1983 (NAD83) World Geodetic System of 1984 (WGS84). Projection and 1 000-meter grid:Universal Transverse Mercator, Zone 12T This map is not a legal document. Boundaries may be generalized for this map scale. Private lands within government reservations may not be shown. Obtain permission before entering private lands.

Imagery......NAIP, August 2017 - October 2017 Roads......GNIS, 1979 - 2020 Hydrography......GNIS, 1979 - 2020 Hydrography......National Hydrography Dataset, 2002 - 2021 Contours.....National Elevation Dataset, 2000 Boundaries......Multiple sources; see metadata file 2019 - 2021 Public Land Survey System......BLM, 2020 Wetlands......BLM, 2020