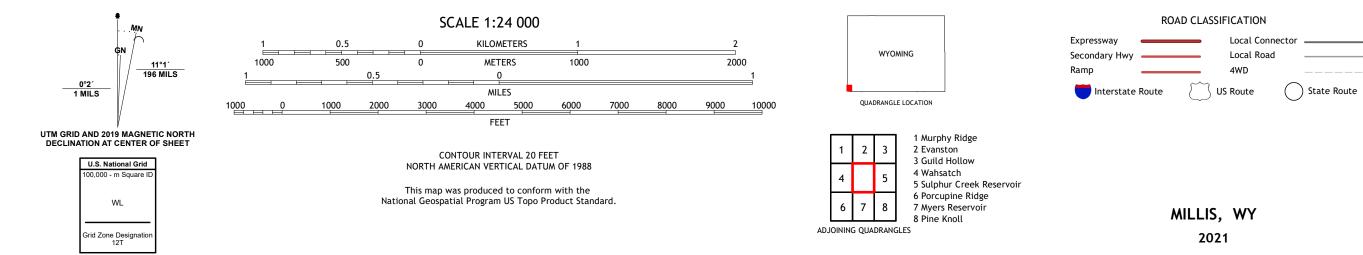

## U.S. DEPARTMENT OF THE INTERIOR U.S. GEOLOGICAL SURVEY

MILLIS QUADRANGLE WYOMING - UINTA COUNTY 7.5-MINUTE SERIES

**Produced by the United States Geological Survey** North American Datum of 1983 (NAD83) World Geodetic System of 1984 (WGS84). Projection and 1 000-meter grid:Universal Transverse Mercator, Zone 12T This map is not a legal document. Boundaries may be generalized for this map scale. Private lands within government reservations may not be shown. Obtain permission before entering private lands.

Imagery......NAIP, August 2017 - October 2017 Roads......GNIS, 1979 - 2020 Hydrography......GNIS, 1979 - 2020 Hydrography......National Hydrography Dataset, 2002 - 2021 Contours.....National Elevation Dataset, 2000 Boundaries......Multiple sources; see metadata file 2019 - 2021 Public Land Survey System......BLM, 2020 Wetlands......BLM, 2020