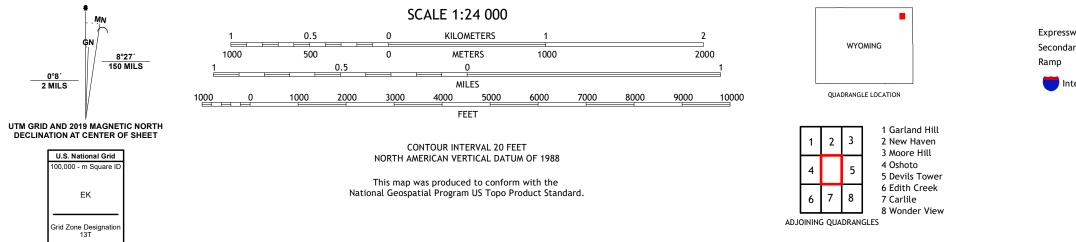

## U.S. DEPARTMENT OF THE INTERIOR U.S. GEOLOGICAL SURVEY

MISSOURI BUTTES QUADRANGLE WYOMING - CROOK COUNTY 7.5-MINUTE SERIES

Produced by the United States Geological Survey North American Datum of 1983 (NAD83) World Geodetic System of 1984 (WGS84). Projection and 1 000-meter grid:Universal Transverse Mercator, Zone 13T This map is not a legal document. Boundaries may be generalized for this map scale. Private lands within government reservations may not be shown. Obtain permission before entering private lands.