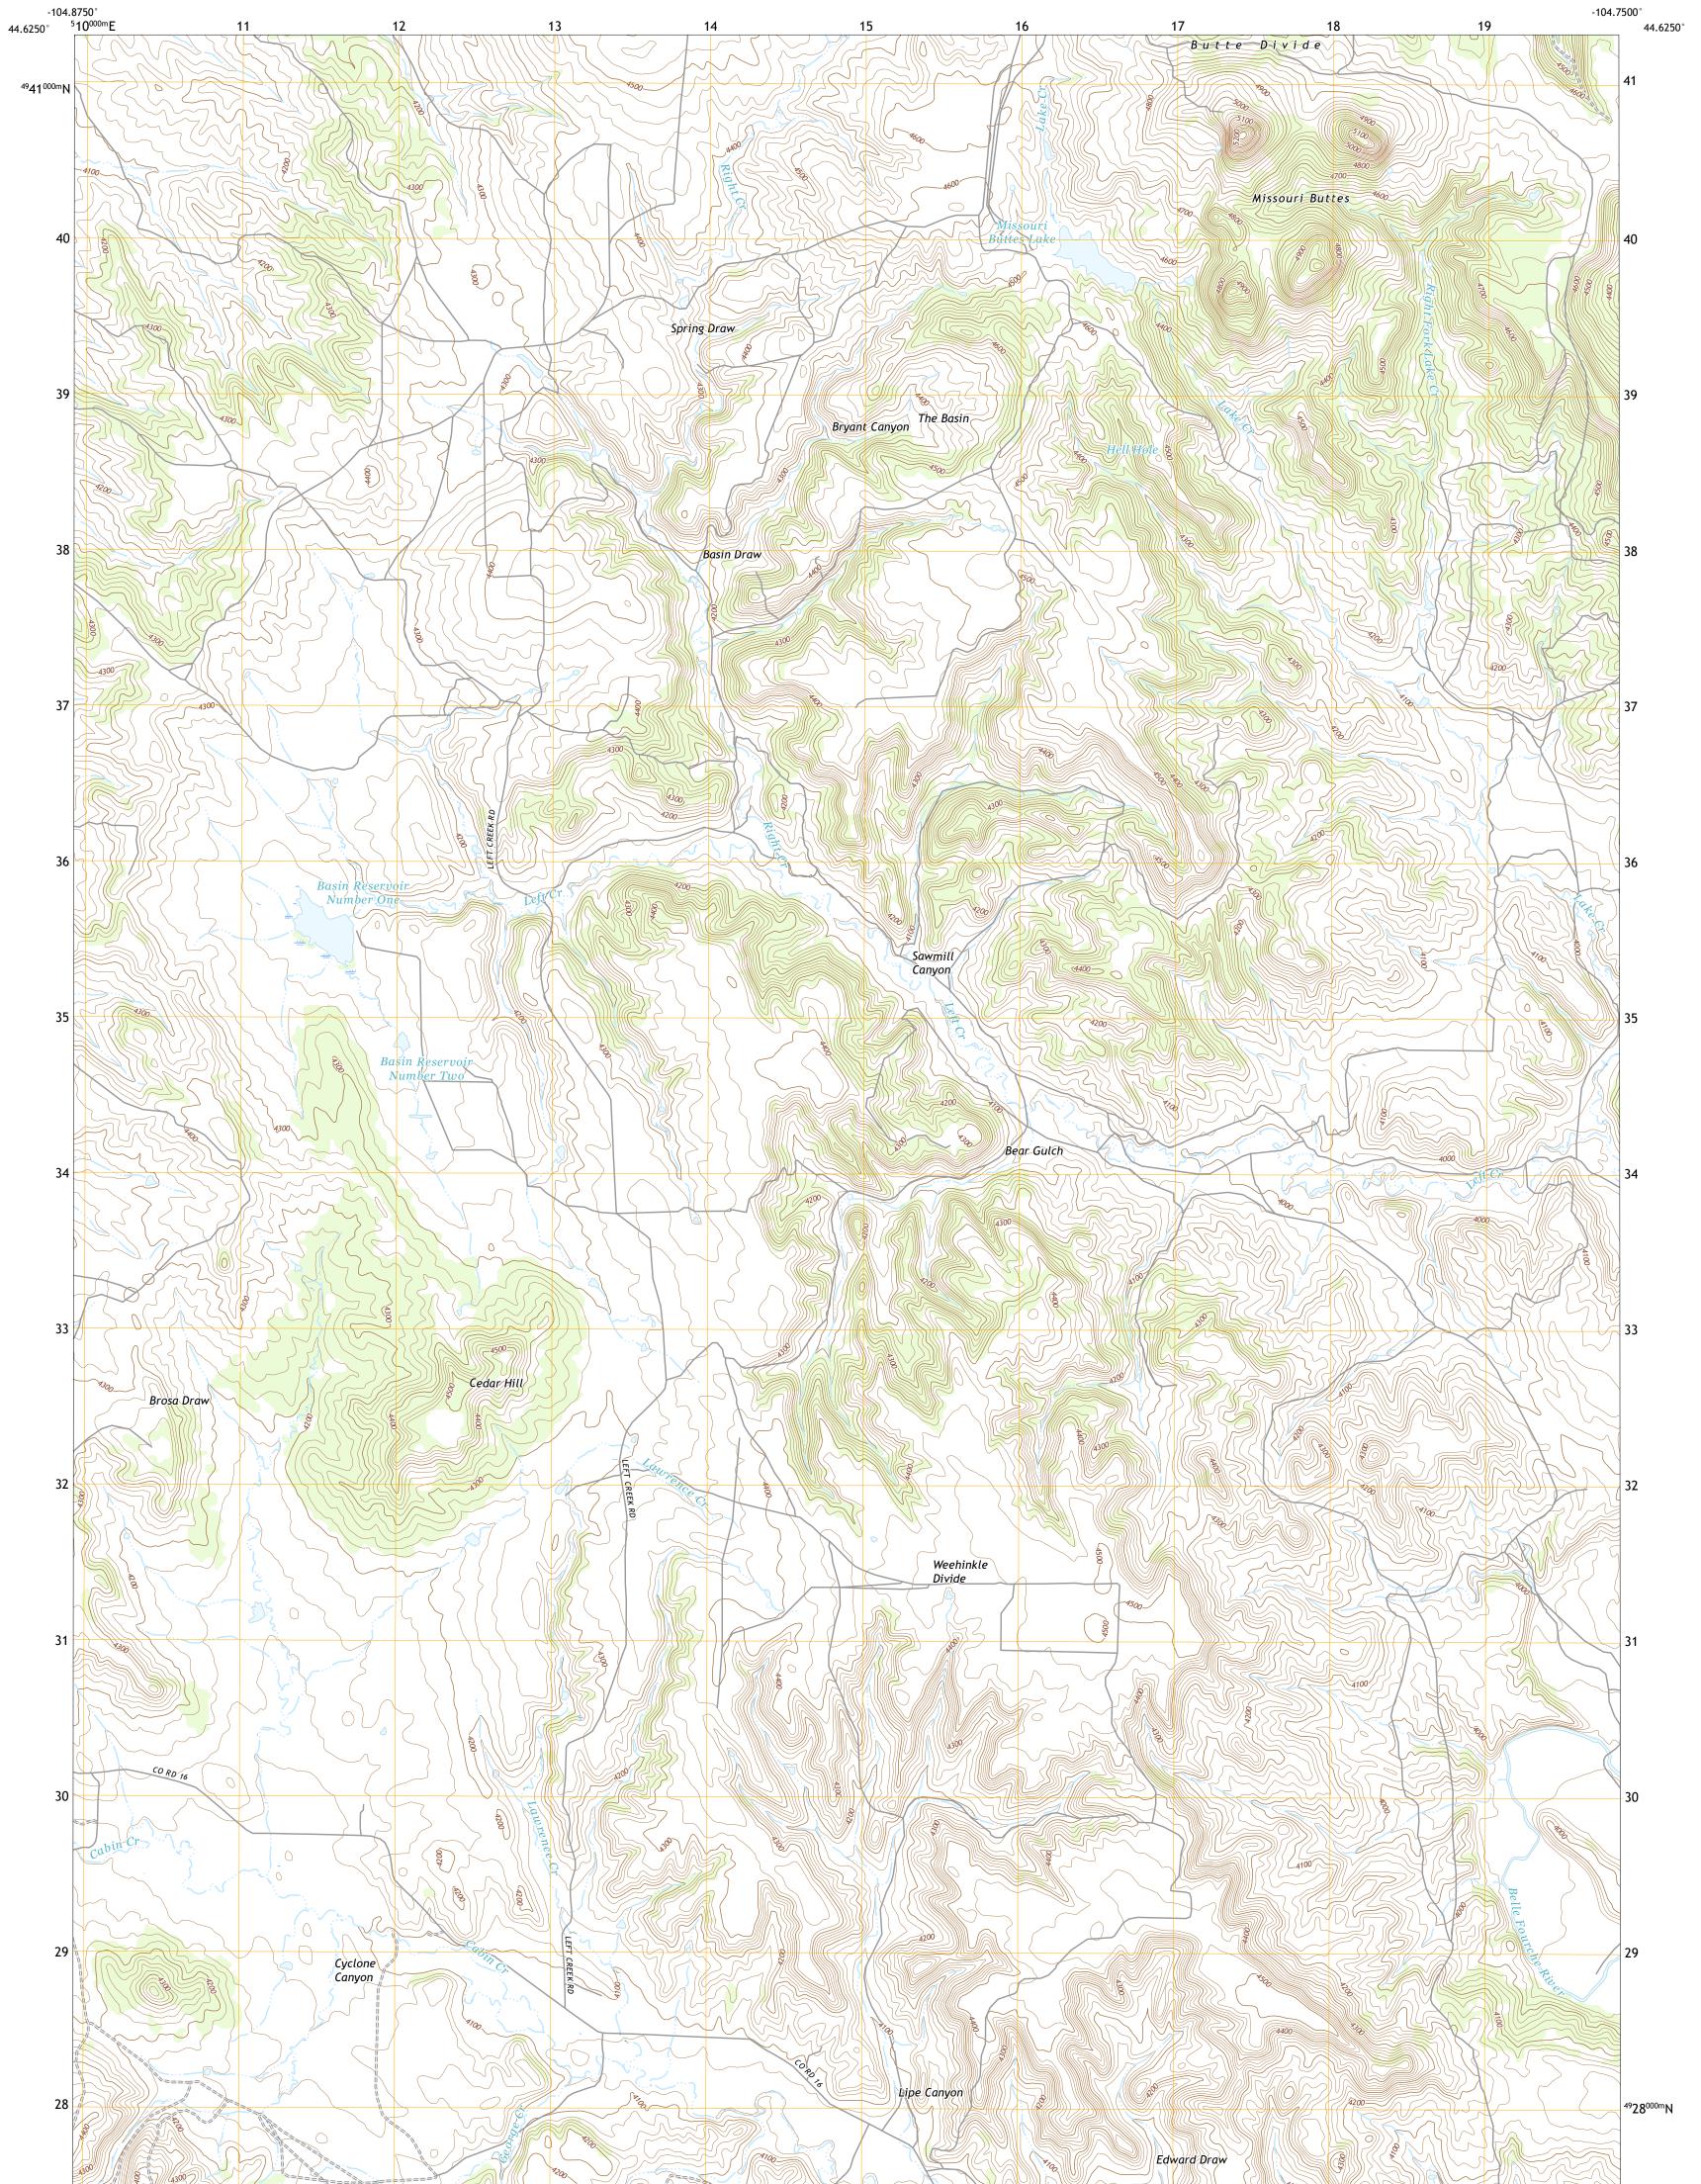

## U.S. DEPARTMENT OF THE INTERIOR U.S. GEOLOGICAL SURVEY

MISSOURI BUTTES QUADRANGLE WYOMING - CROOK COUNTY 7.5-MINUTE SERIES

Produced by the United States Geological Survey North American Datum of 1983 (NAD83) World Geodetic System of 1984 (WGS84). Projection and 1 000-meter grid:Universal Transverse Mercator, Zone 13T This map is not a legal document. Boundaries may be generalized for this map scale. Private lands within government reservations may not be shown. Obtain permission before entering private lands.

MISSOURI BUTTES, WY

2021