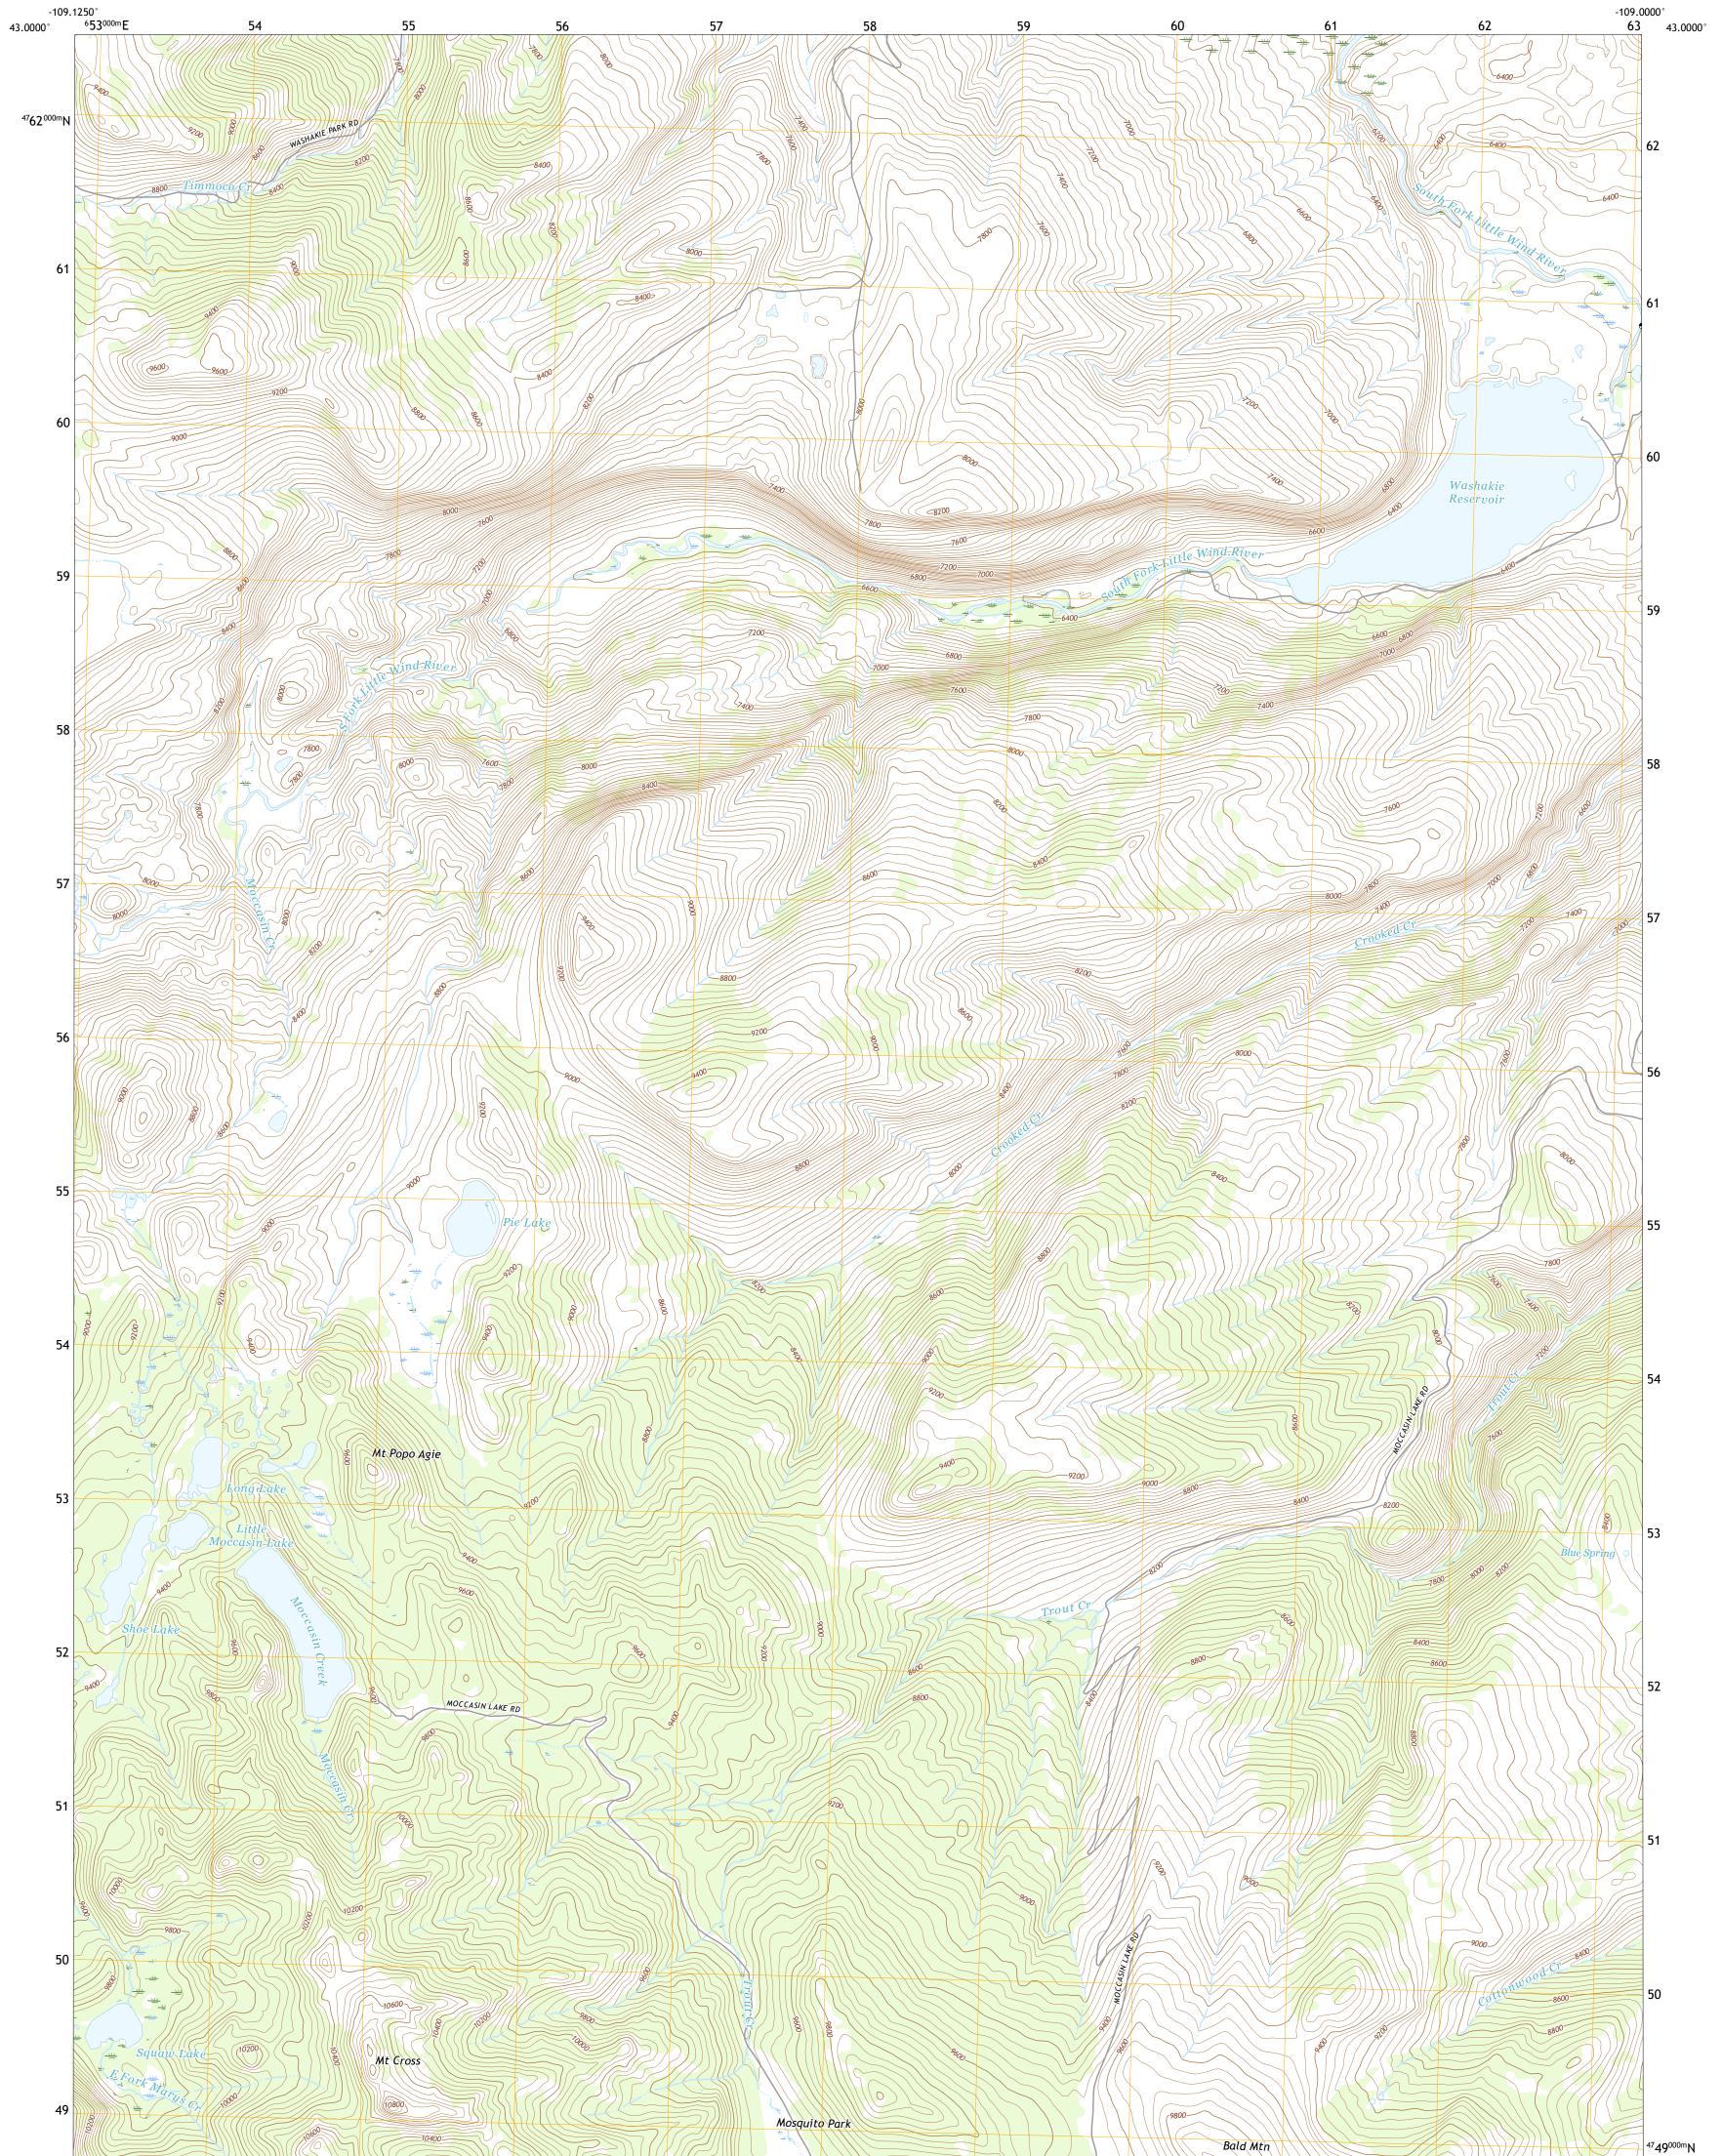

MOCCASIN LAKE QUADRANGLE WYOMING - FREMONT COUNTY 7.5-MINUTE SERIES

**Produced by the United States Geological Survey** North American Datum of 1983 (NAD83) World Geodetic System of 1984 (WGS84). Projection and 1 000-meter grid:Universal Transverse Mercator, Zone 12T This map is not a legal document. Boundaries may be generalized for this map scale. Private lands within government reservations may not be shown. Obtain permission before entering private lands.

Imagery......NAIP, August 2017 - January 2018 Roads......GNIS, 1979 - 2011 Hydrography......GNIS, 1979 - 2011 Hydrography......National Hydrography Dataset, 2002 - 2020 Contours.....National Elevation Dataset, 2000 Boundaries......Multiple sources; see metadata file 2019 - 2021 Public Land Survey System......BLM, 2020 Wetlands......BLM, 2020