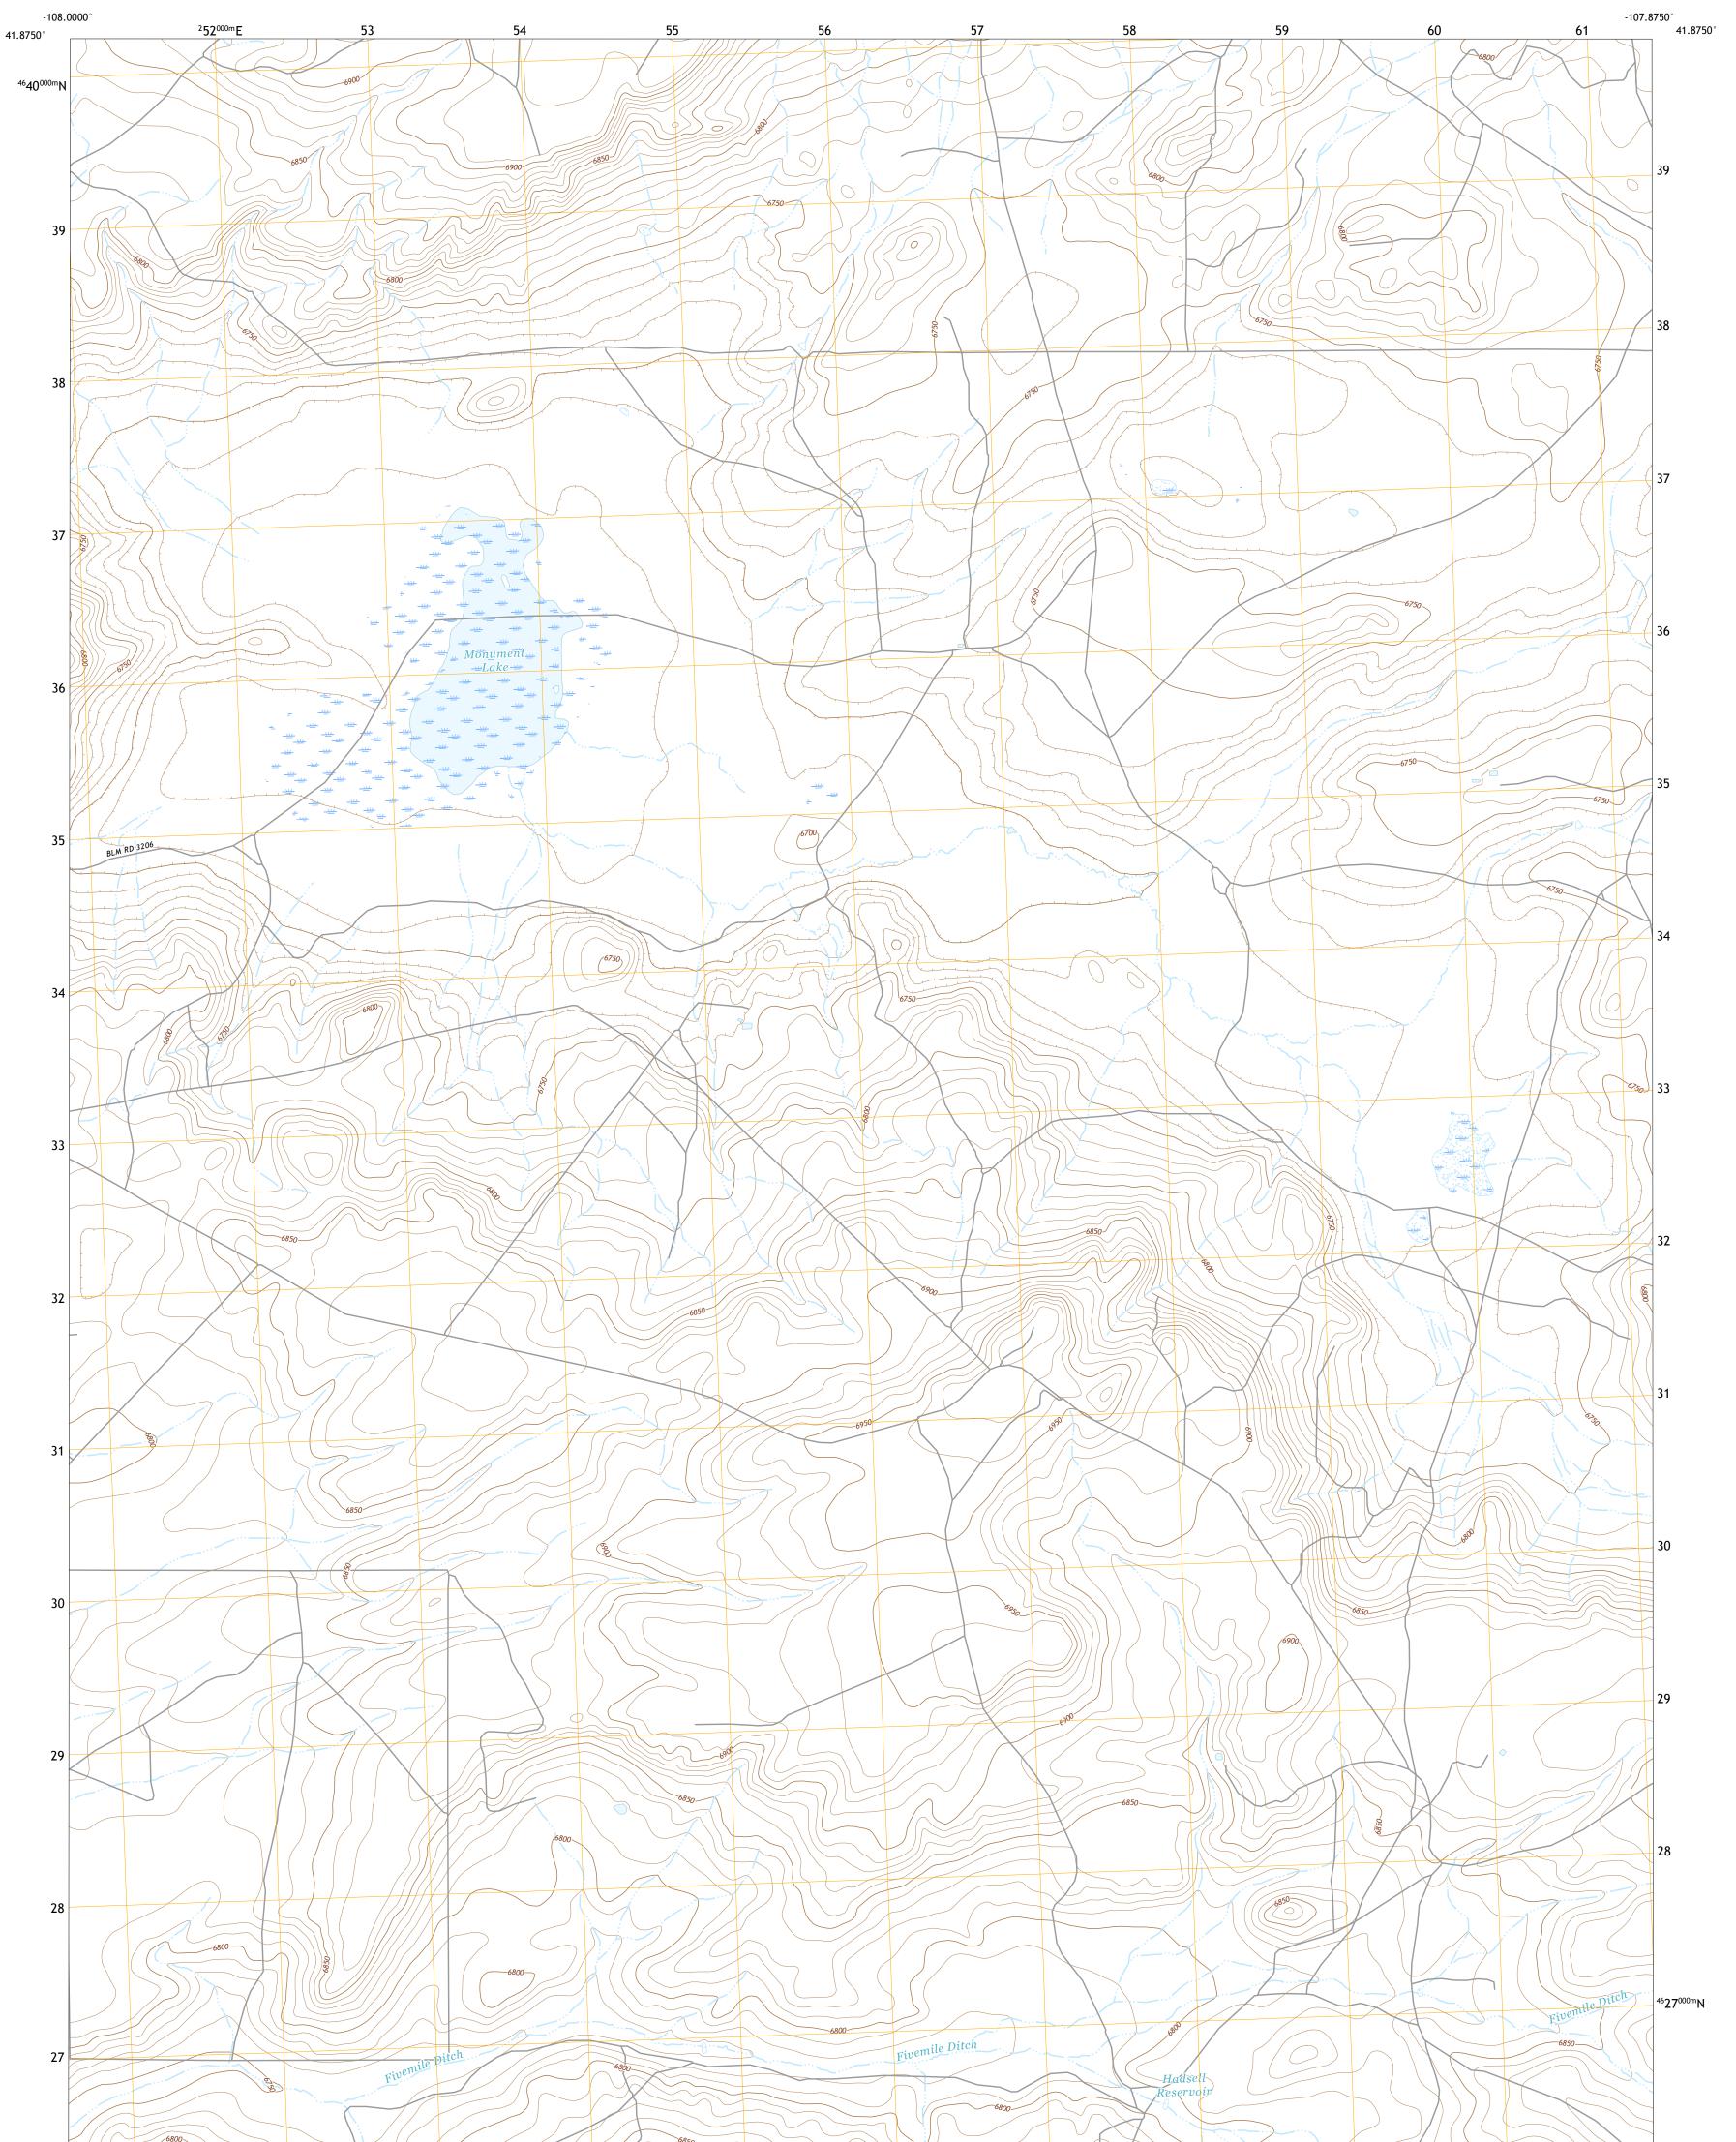

## The National Map US Topo

MONUMENT LAKE QUADRANGLE WYOMING - SWEETWATER COUNTY 7.5-MINUTE SERIES

Produced by the United States Geological Survey North American Datum of 1983 (NAD83) World Geodetic System of 1984 (WGS84). Projection and 1 000-meter grid:Universal Transverse Mercator, Zone 12T\13T This map is not a legal document. Boundaries may be generalized for this map scale. Private lands within government reservations may not be shown. Obtain permission before entering private lands.

Imagery......NAIP, June 2015 - October 2015 Roads.....U.S. Census Bureau, 2017 Names......GNIS, 1994 Hydrography.....National Hydrography Dataset, 2004 - 2016 Contours....National Elevation Dataset, 2008 Boundaries.....Multiple sources; see metadata file 2014 - 2016 Public Land Survey System......BLM, 2017 Wetlands.....BLM, 2017