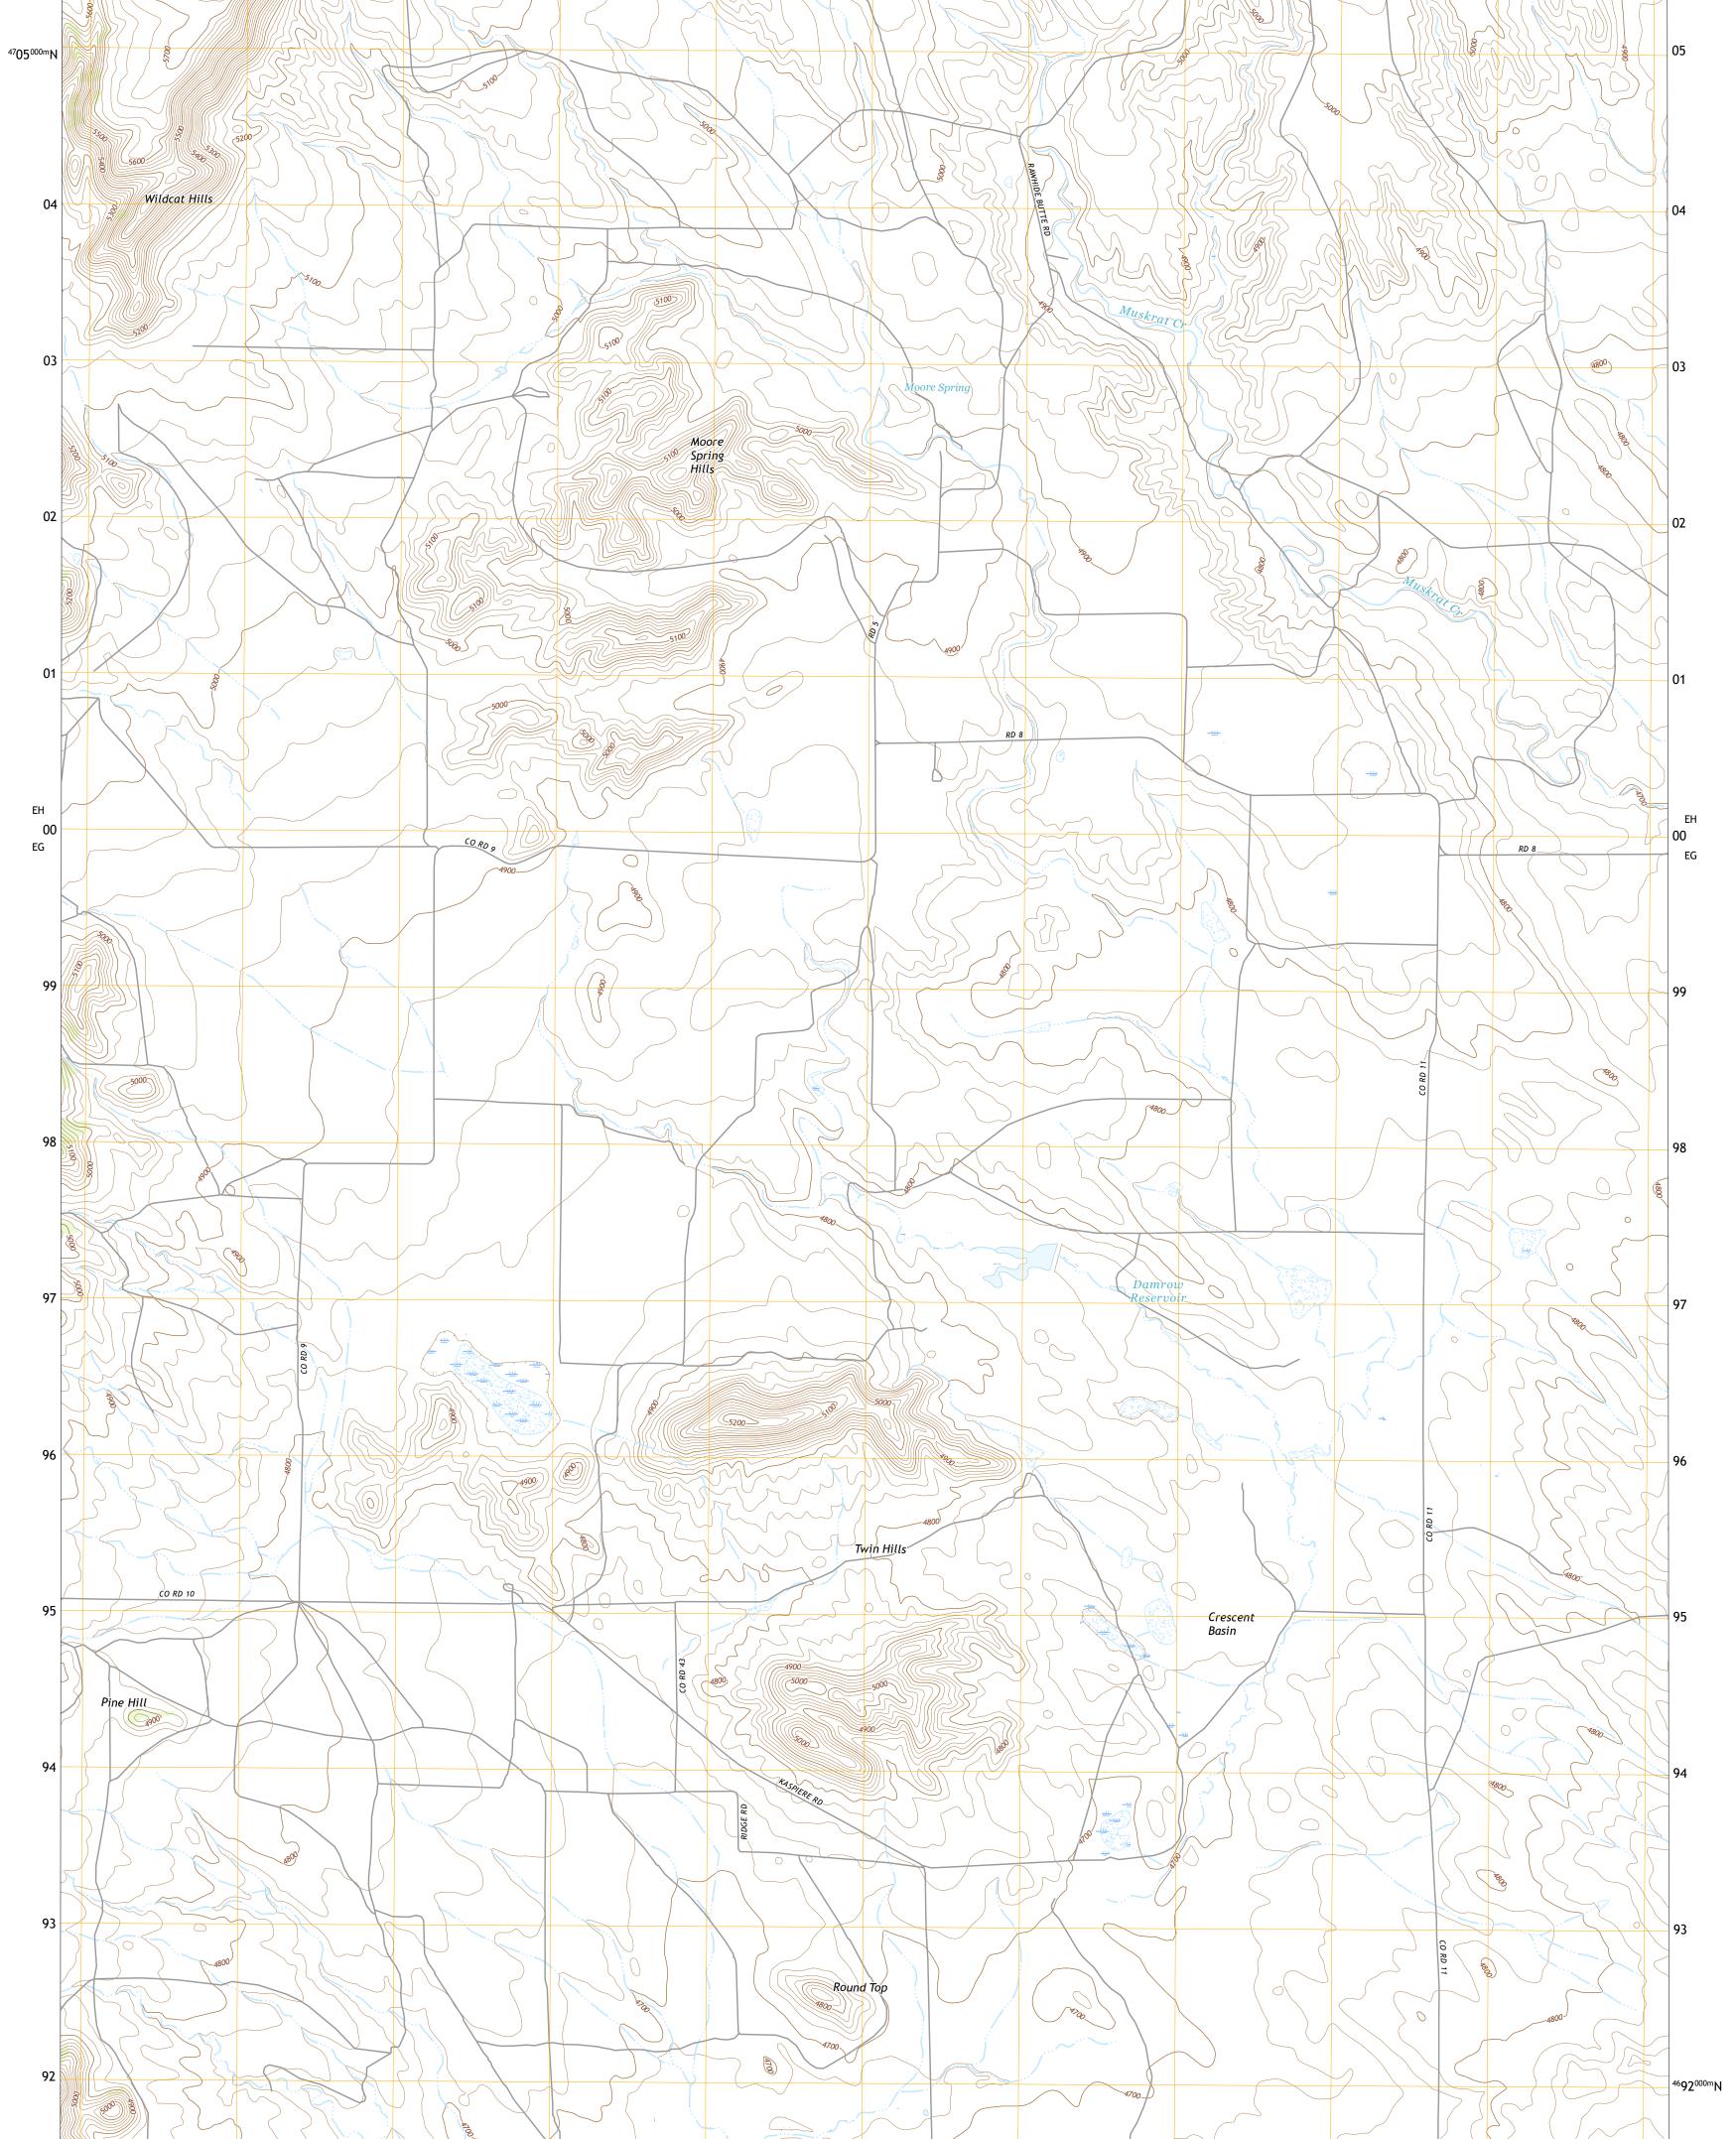

Produced by the United States Geological Survey North American Datum of 1983 (NAD83) World Geodetic System of 1984 (WGS84). Projection and 1 000-meter grid:Universal Transverse Mercator, Zone 13T This map is not a legal document. Boundaries may be generalized for this map scale. Private lands within government reservations may not be shown. Obtain permission before entering private lands.

Imagery......NAIP, June 2017 - October 2017 Roads......GNIS, 1979 - 2019 Hydrography......GNIS, 1979 - 2019 Contours.....National Hydrography Dataset, 2006 - 2019 Contours.....National Elevation Dataset, 2011 Boundaries......Multiple sources; see metadata file 2019 - 2021 Public Land Survey System......BLM, 2020 Wetlands......BKS National Wetlands Inventory 1980



NGA REF NO.U S G S X 2 4 K 3 0 1 1