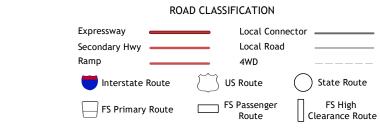

39

MORRISEY NE QUADRANGLE

Produced by the United States Geological Survey North American Datum of 1983 (NAD83) World Geodetic System of 1984 (WGS84). Projection and 1 000-meter grid:Universal Transverse Mercator, Zone 13T This map is not a legal document. Boundaries may be generalized for this map scale. Private lands within government reservations may not be shown. Obtain permission before entering private lands.

39

1 Klodt Reservoir

2 Osage SE

3 Newcastle

6 Morrisey 7 Morrisey SE 8 Dewey SW

4 Timber Creek 5 Owens

Check with local Forest Service unit for current travel conditions and restrictions.

MORRISEY NE, WY