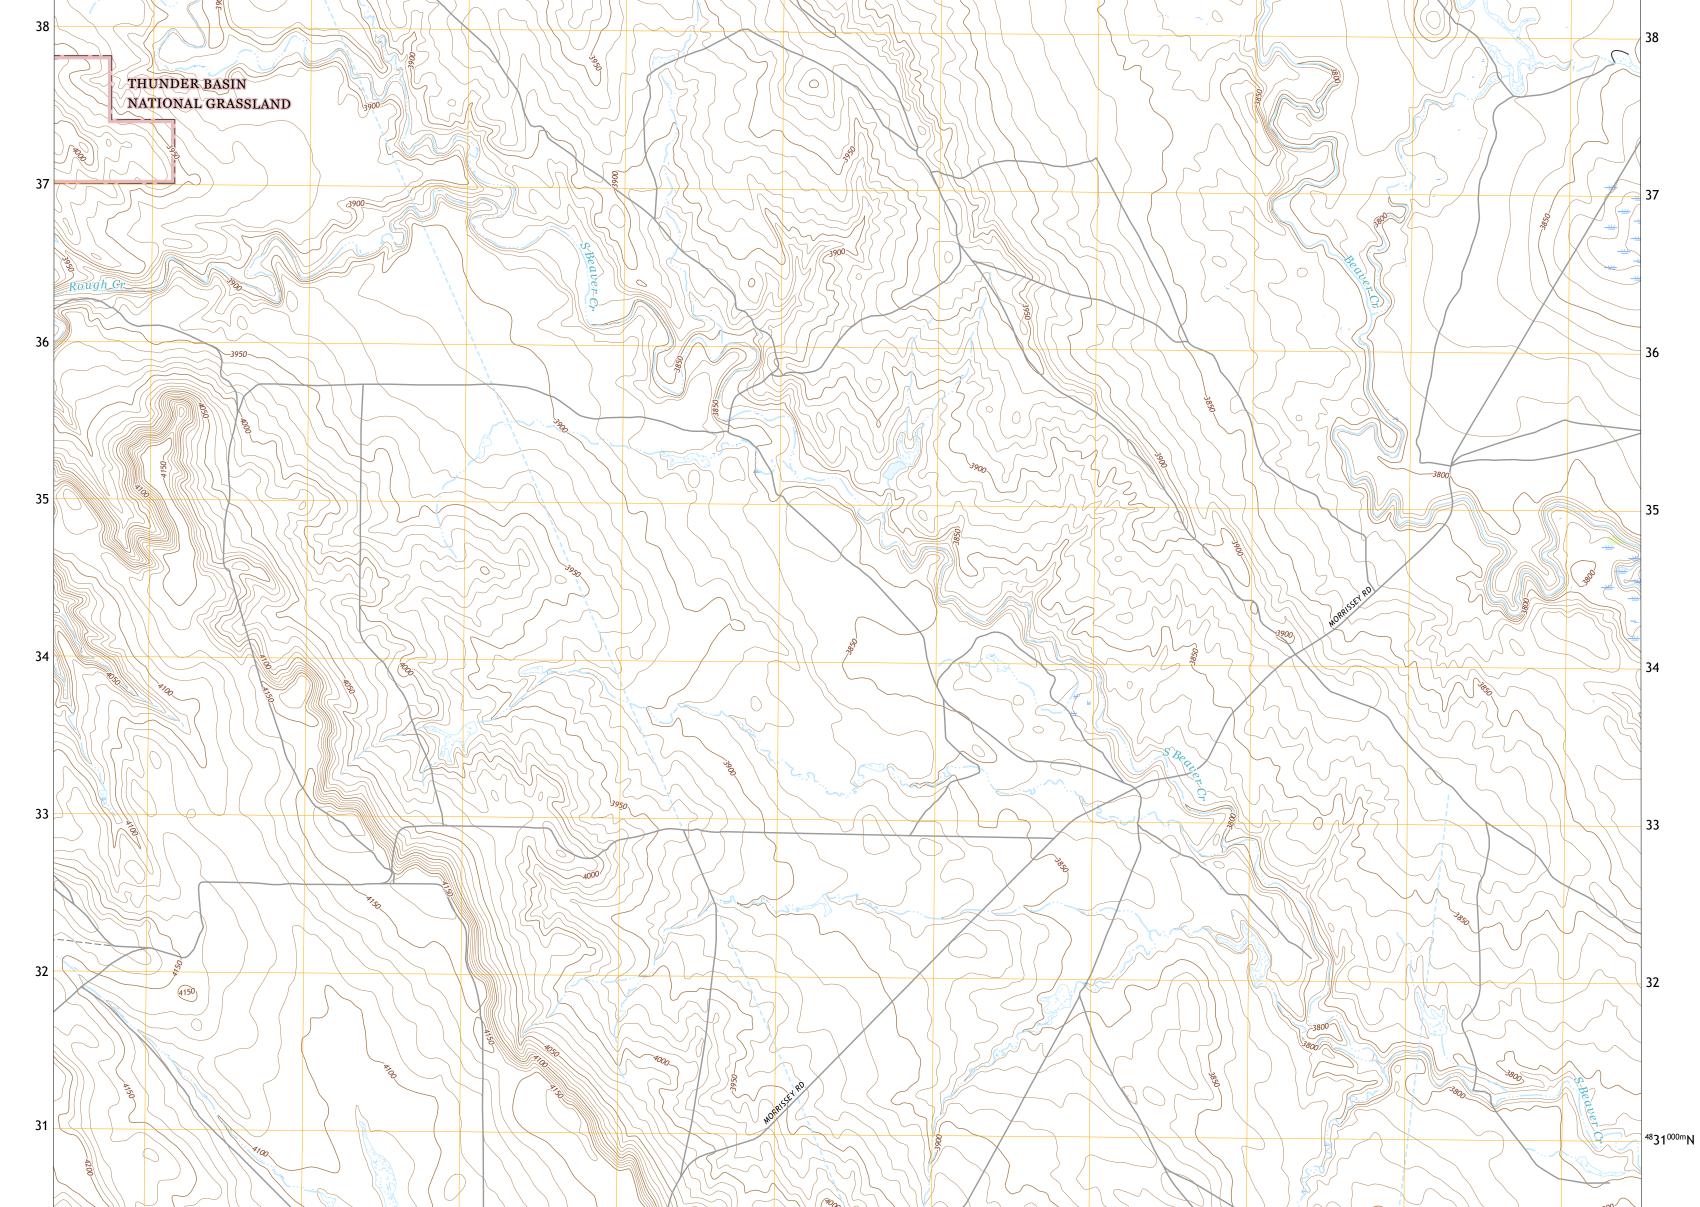

39

MORRISEY NE QUADRANGLE

Produced by the United States Geological Survey North American Datum of 1983 (NAD83) World Geodetic System of 1984 (WGS84). Projection and 1 000-meter grid:Universal Transverse Mercator, Zone 13T This map is not a legal document. Boundaries may be generalized for this map scale. Private lands within government reservations may not be shown. Obtain permission before entering private lands.