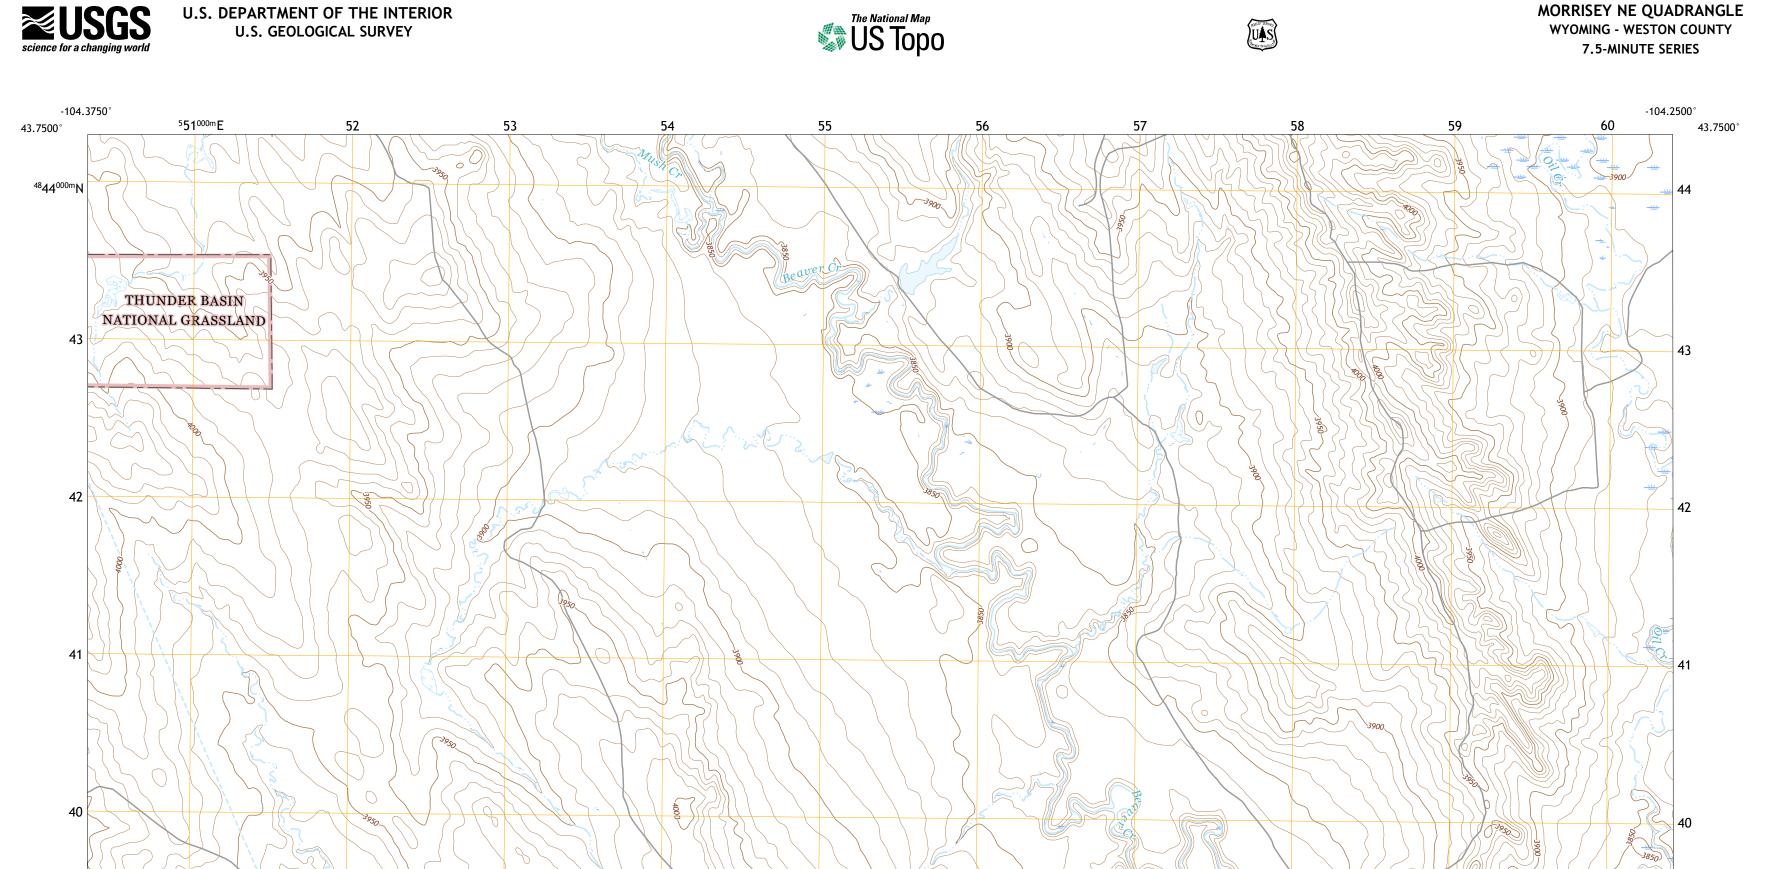

39

MORRISEY NE QUADRANGLE

Produced by the United States Geological Survey North American Datum of 1983 (NAD83) World Geodetic System of 1984 (WGS84). Projection and 1 000-meter grid:Universal Transverse Mercator, Zone 13T This map is not a legal document. Boundaries may be generalized for this map scale. Private lands within government reservations may not be shown. Obtain permission before entering private lands.