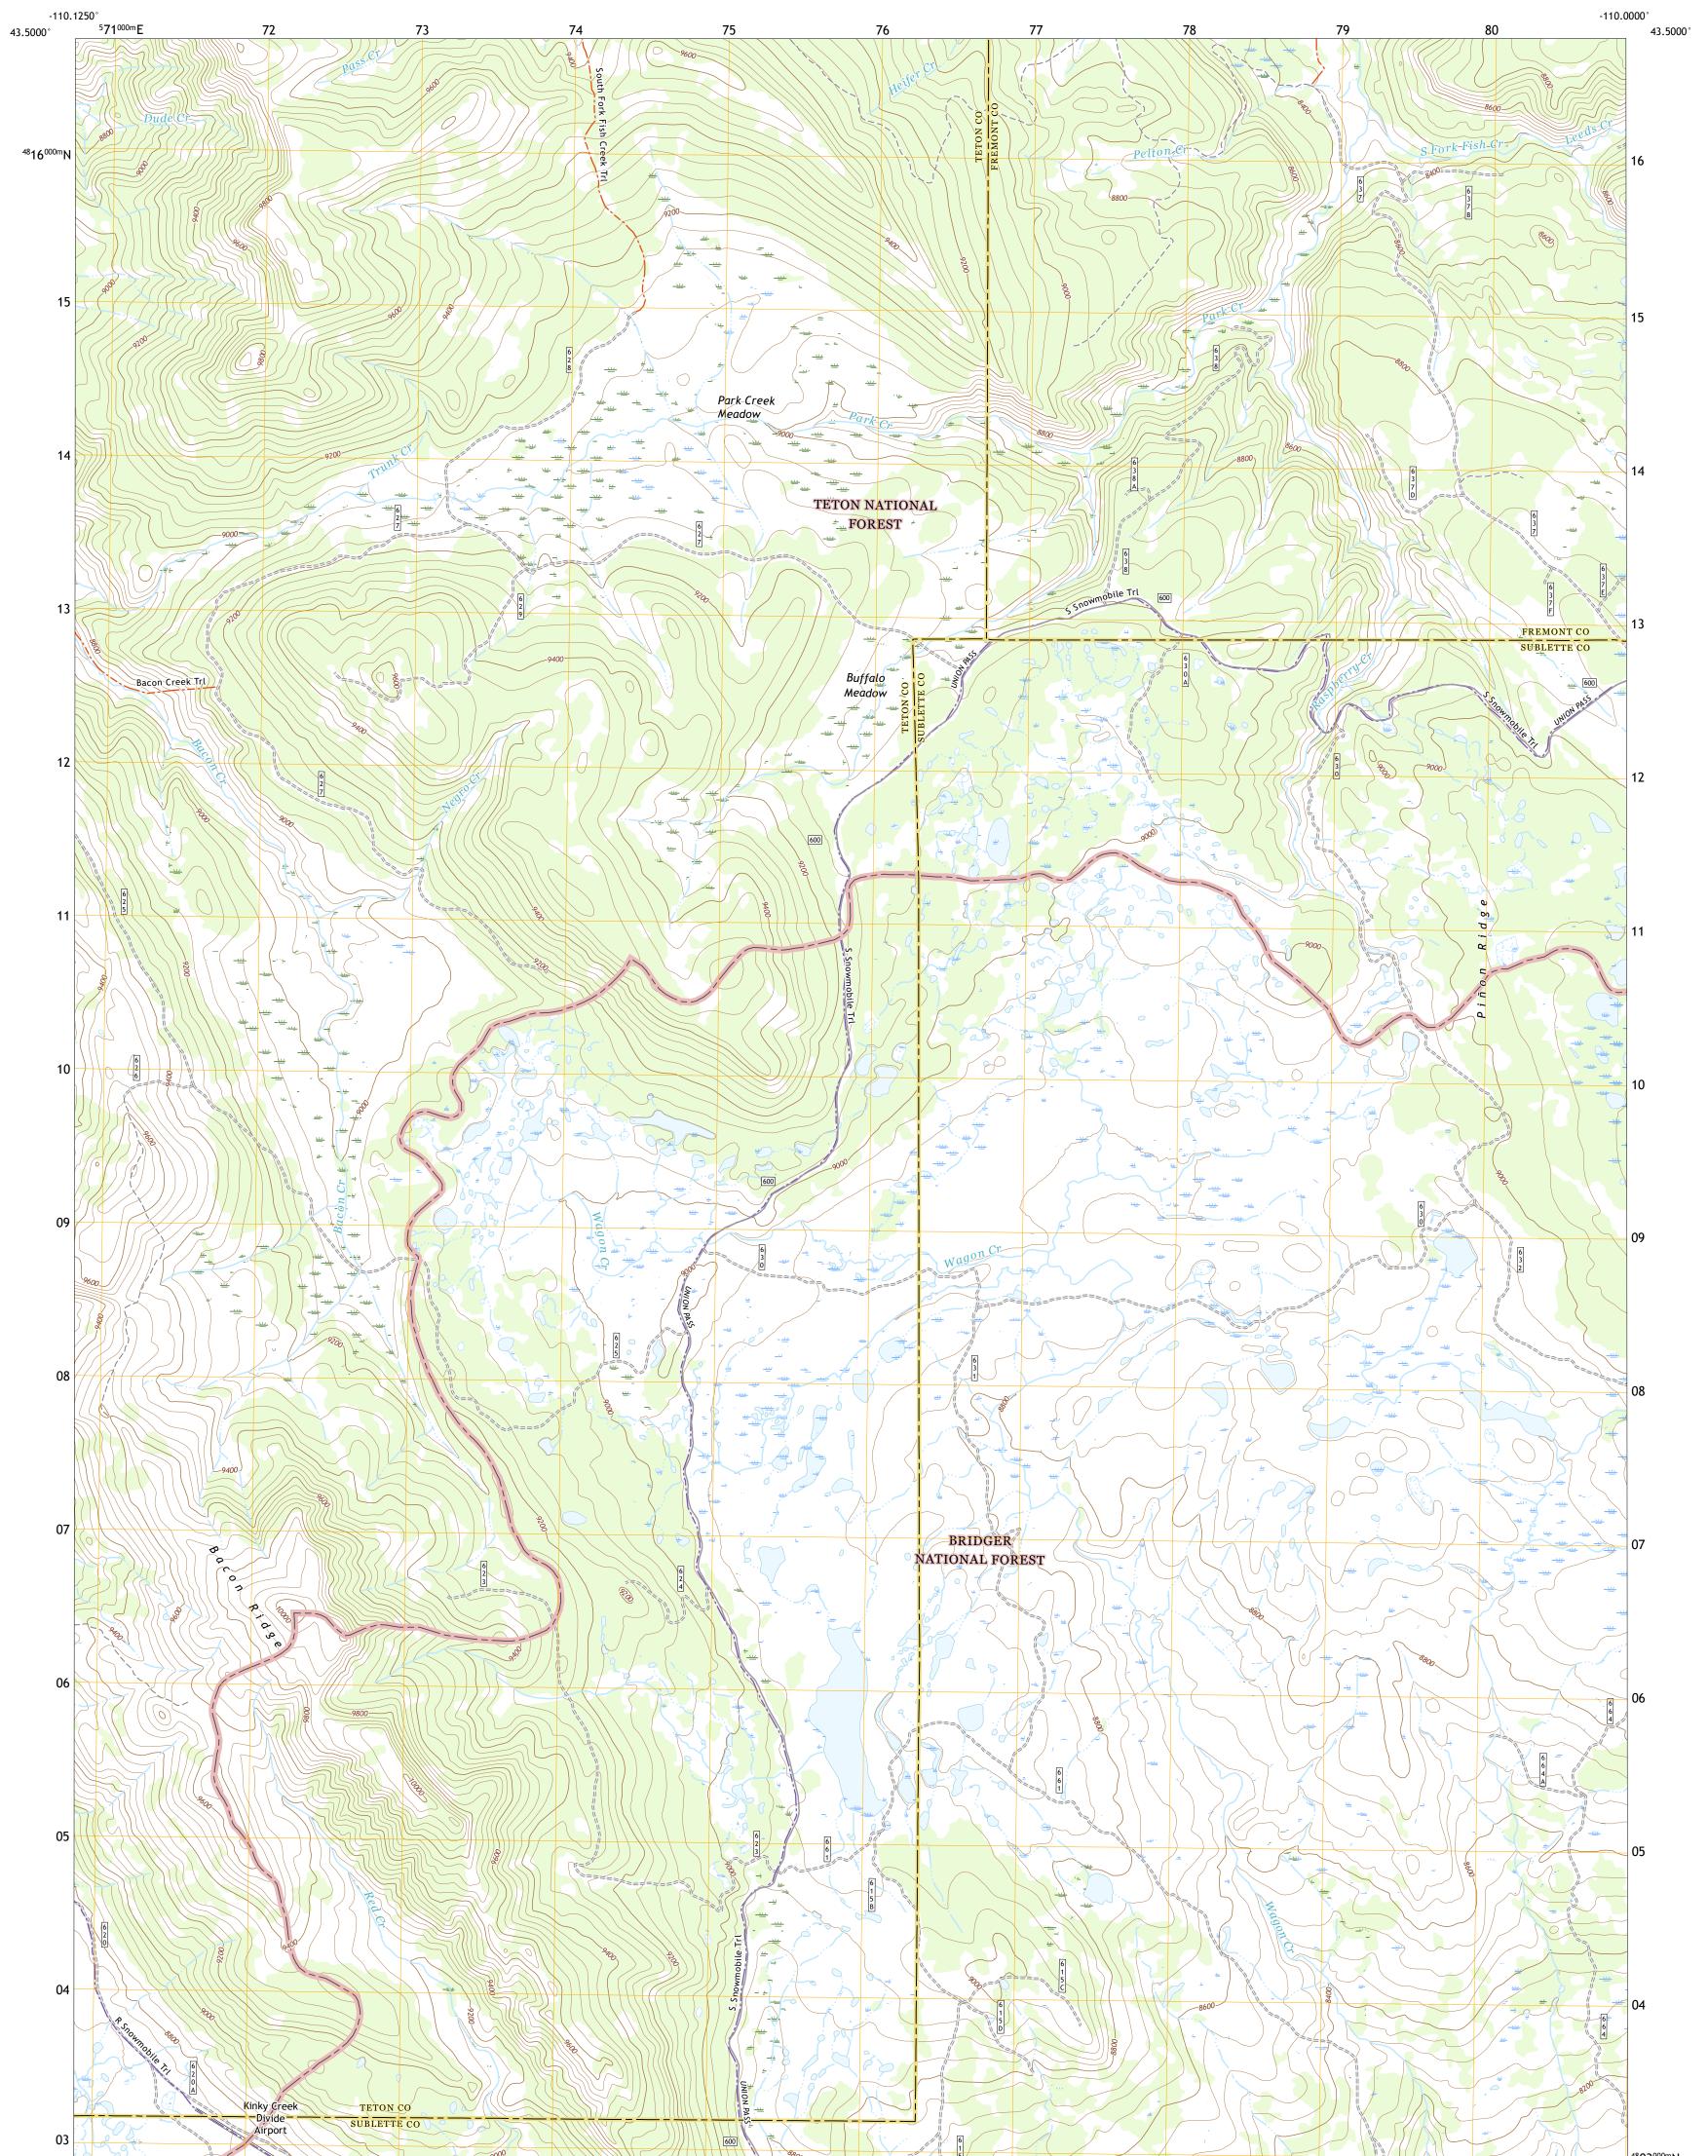

## The National Map US Topo

RONIEST STANCE

MOSQUITO LAKE QUADRANGLE WYOMING 7.5-MINUTE SERIES

Produced by the United States Geological Survey North American Datum of 1983 (NAD83) World Geodetic System of 1984 (WGS84). Projection and 1 000-meter grid:Universal Transverse Mercator, Zone 12T This map is not a legal document. Boundaries may be generalized for this map scale. Private lands within government reservations may not be shown. Obtain permission before entering private lands.

Imagery......NAIP, October 2017 - January 2018 Roads.....U.S. Census Bureau, Not Available Roads within US Forest Service Lands.......FSTopo Data with limited Forest Service updates, 2013 Names......GNIS, 1979 - 2020 Hydrography.....National Hydrography Dataset, 2001 - 2021 Contours.....Multiple sources; see metadata file 2017 - 2021 Public Land Survey System......BLM, 2020 Wetlands.....FWS National Wetlands Inventory 1982 - 1984