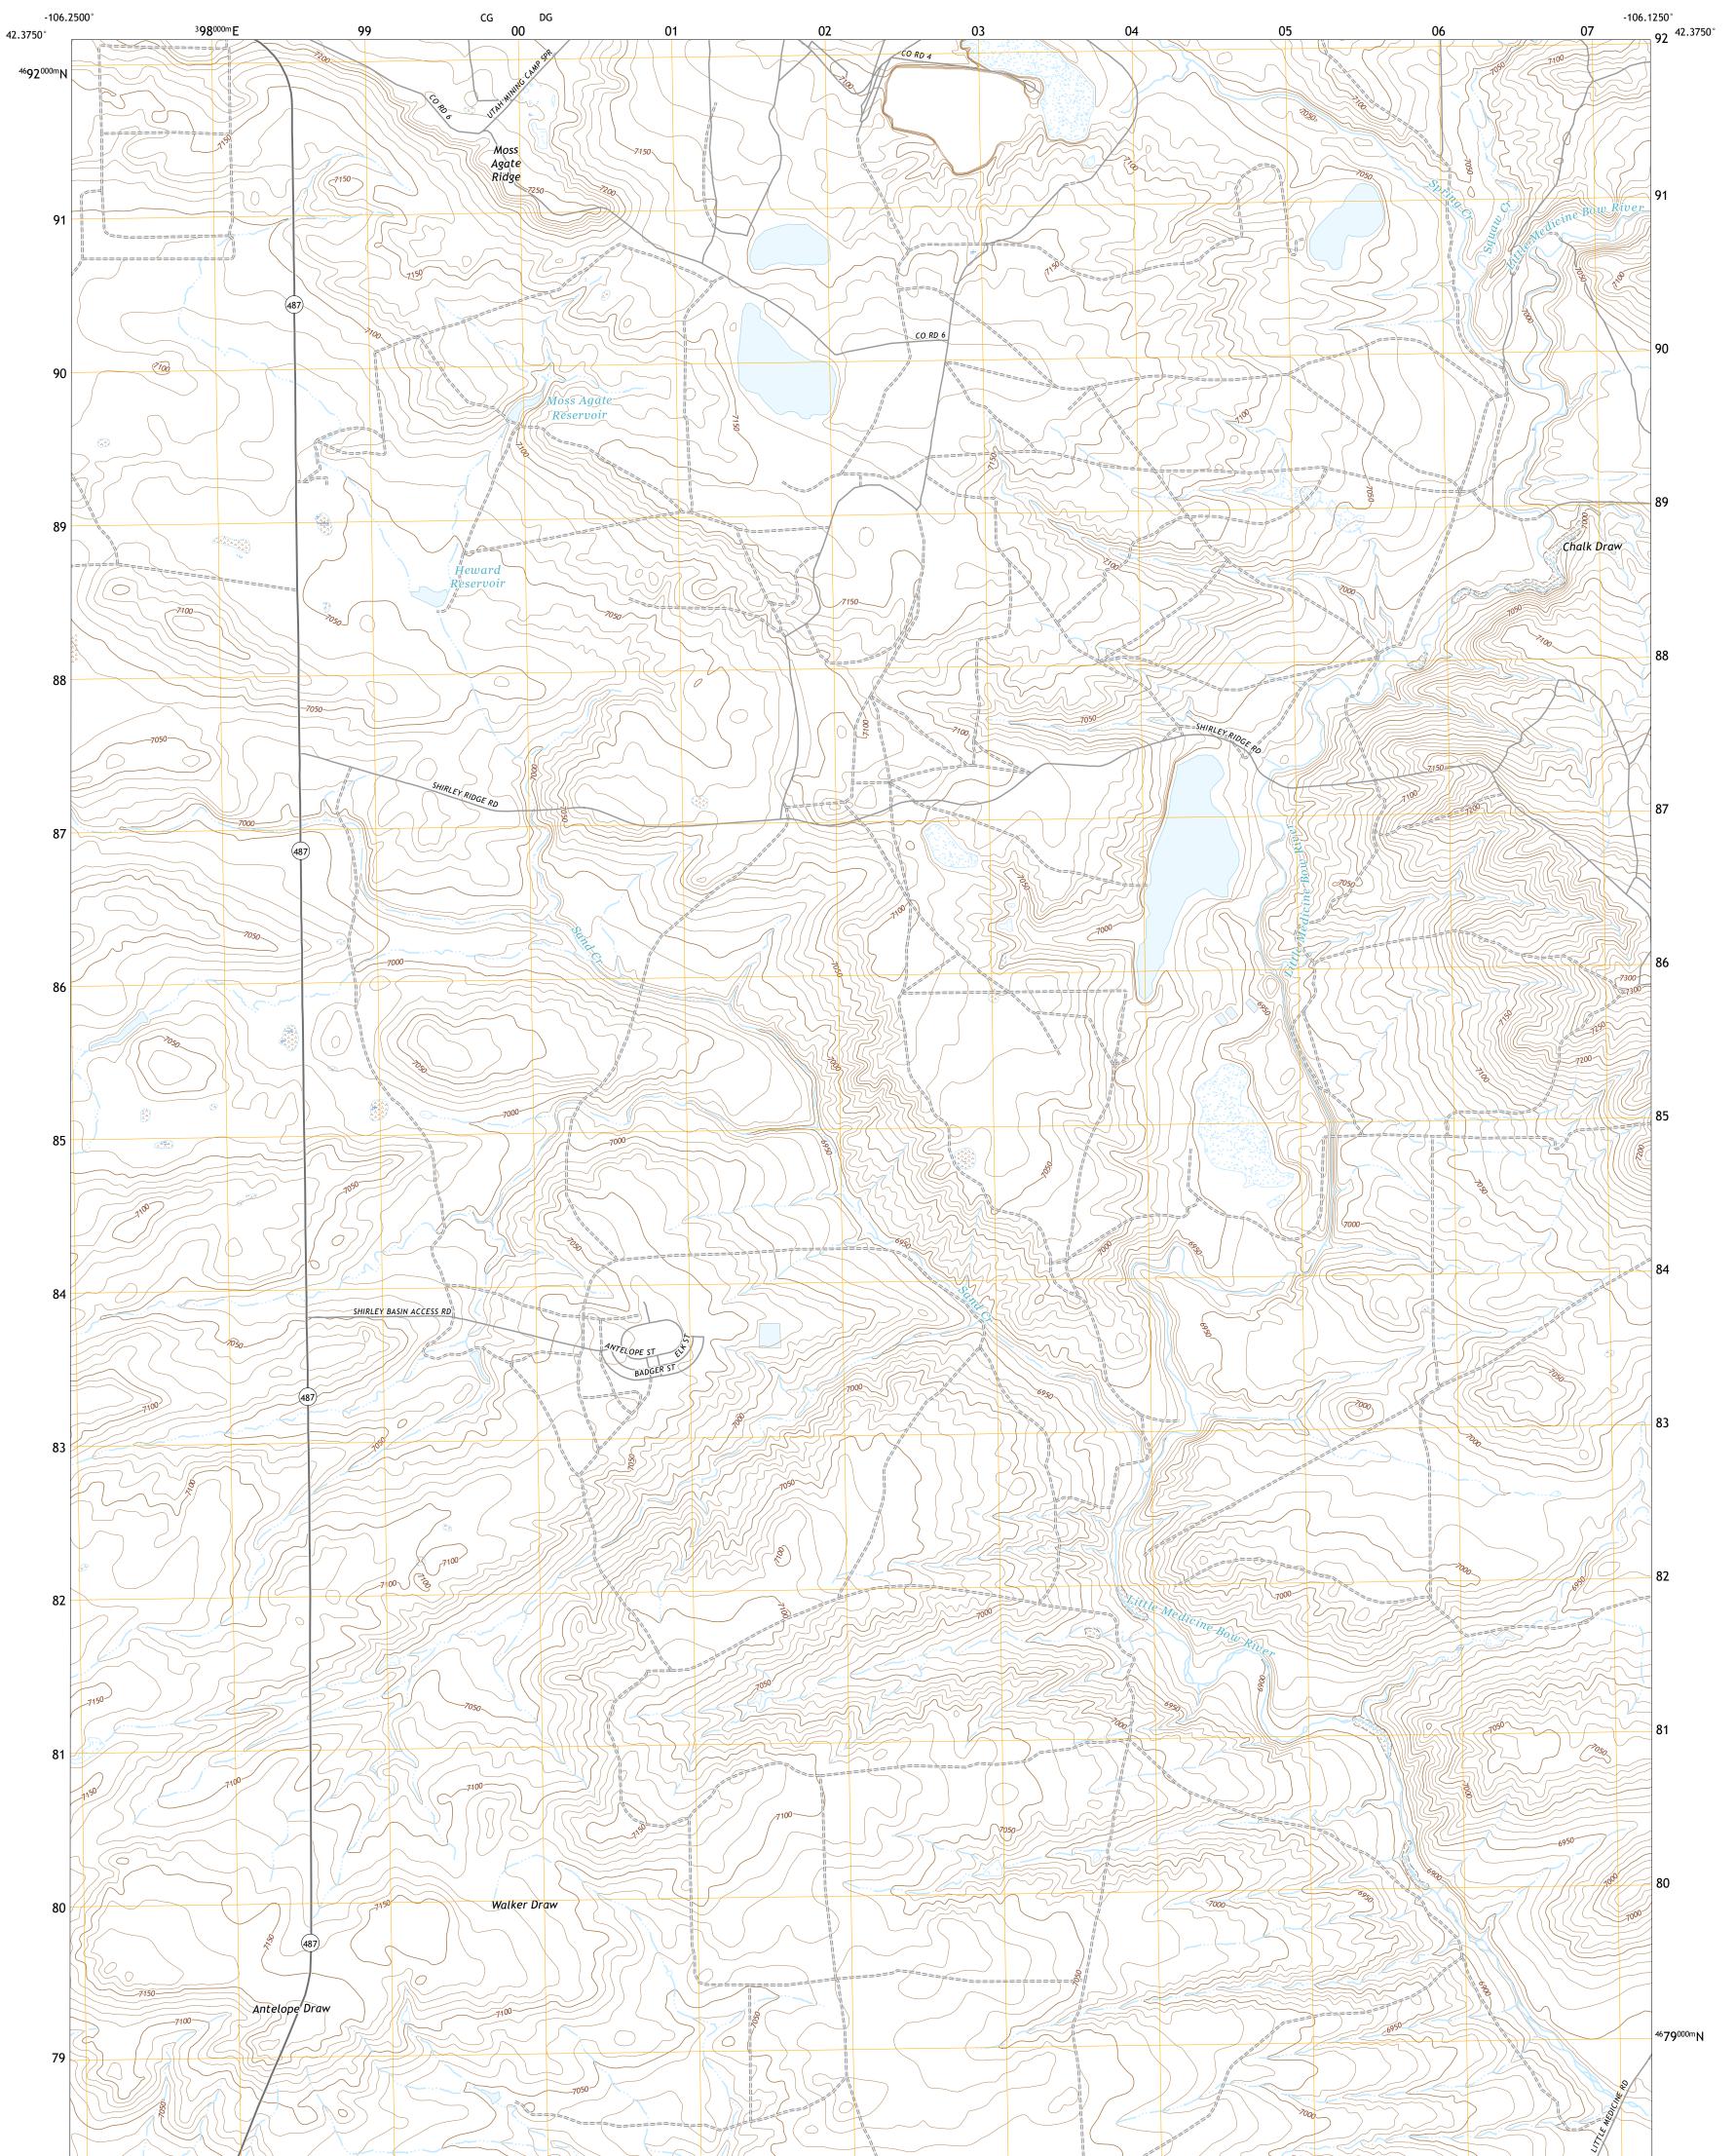

## U.S. DEPARTMENT OF THE INTERIOR U.S. GEOLOGICAL SURVEY

MOSS AGATE RESERVOIR QUADRANGLE WYOMING - CARBON COUNTY 7.5-MINUTE SERIES

Produced by the United States Geological Survey North American Datum of 1983 (NAD83) World Geodetic System of 1984 (WGS84). Projection and 1 000-meter grid:Universal Transverse Mercator, Zone 13T This map is not a legal document. Boundaries may be generalized for this map scale. Private lands within government reservations may not be shown. Obtain permission before entering private lands.

Imagery......NAIP, July 2017 - October 2017 Roads......GNIS, 1979 - 2015 Hydrography......GNIS, 1979 - 2015 Hydrography......National Hydrography Dataset, 2004 - 2019 Contours.....National Elevation Dataset, 2007 Boundaries......Multiple sources; see metadata file 2019 - 2021 Public Land Survey System......BLM, 2020 Wetlands......BLM, 2020