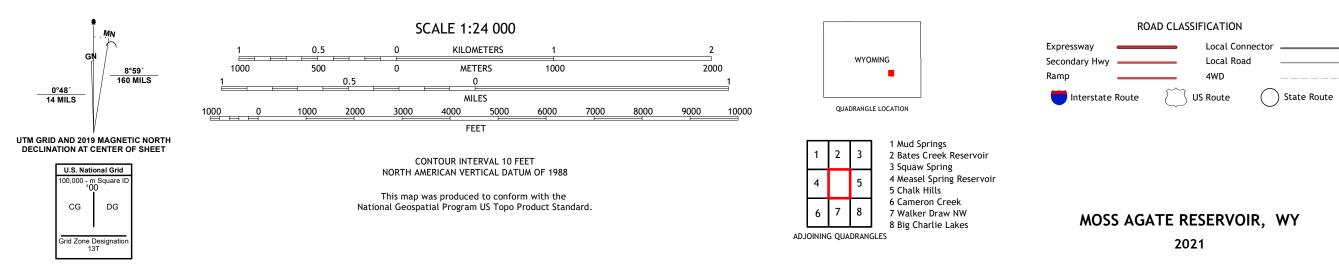

## U.S. DEPARTMENT OF THE INTERIOR U.S. GEOLOGICAL SURVEY

MOSS AGATE RESERVOIR QUADRANGLE WYOMING - CARBON COUNTY 7.5-MINUTE SERIES

Produced by the United States Geological Survey North American Datum of 1983 (NAD83) World Geodetic System of 1984 (WGS84). Projection and 1 000-meter grid:Universal Transverse Mercator, Zone 13T This map is not a legal document. Boundaries may be generalized for this map scale. Private lands within government reservations may not be shown. Obtain permission before entering private lands.