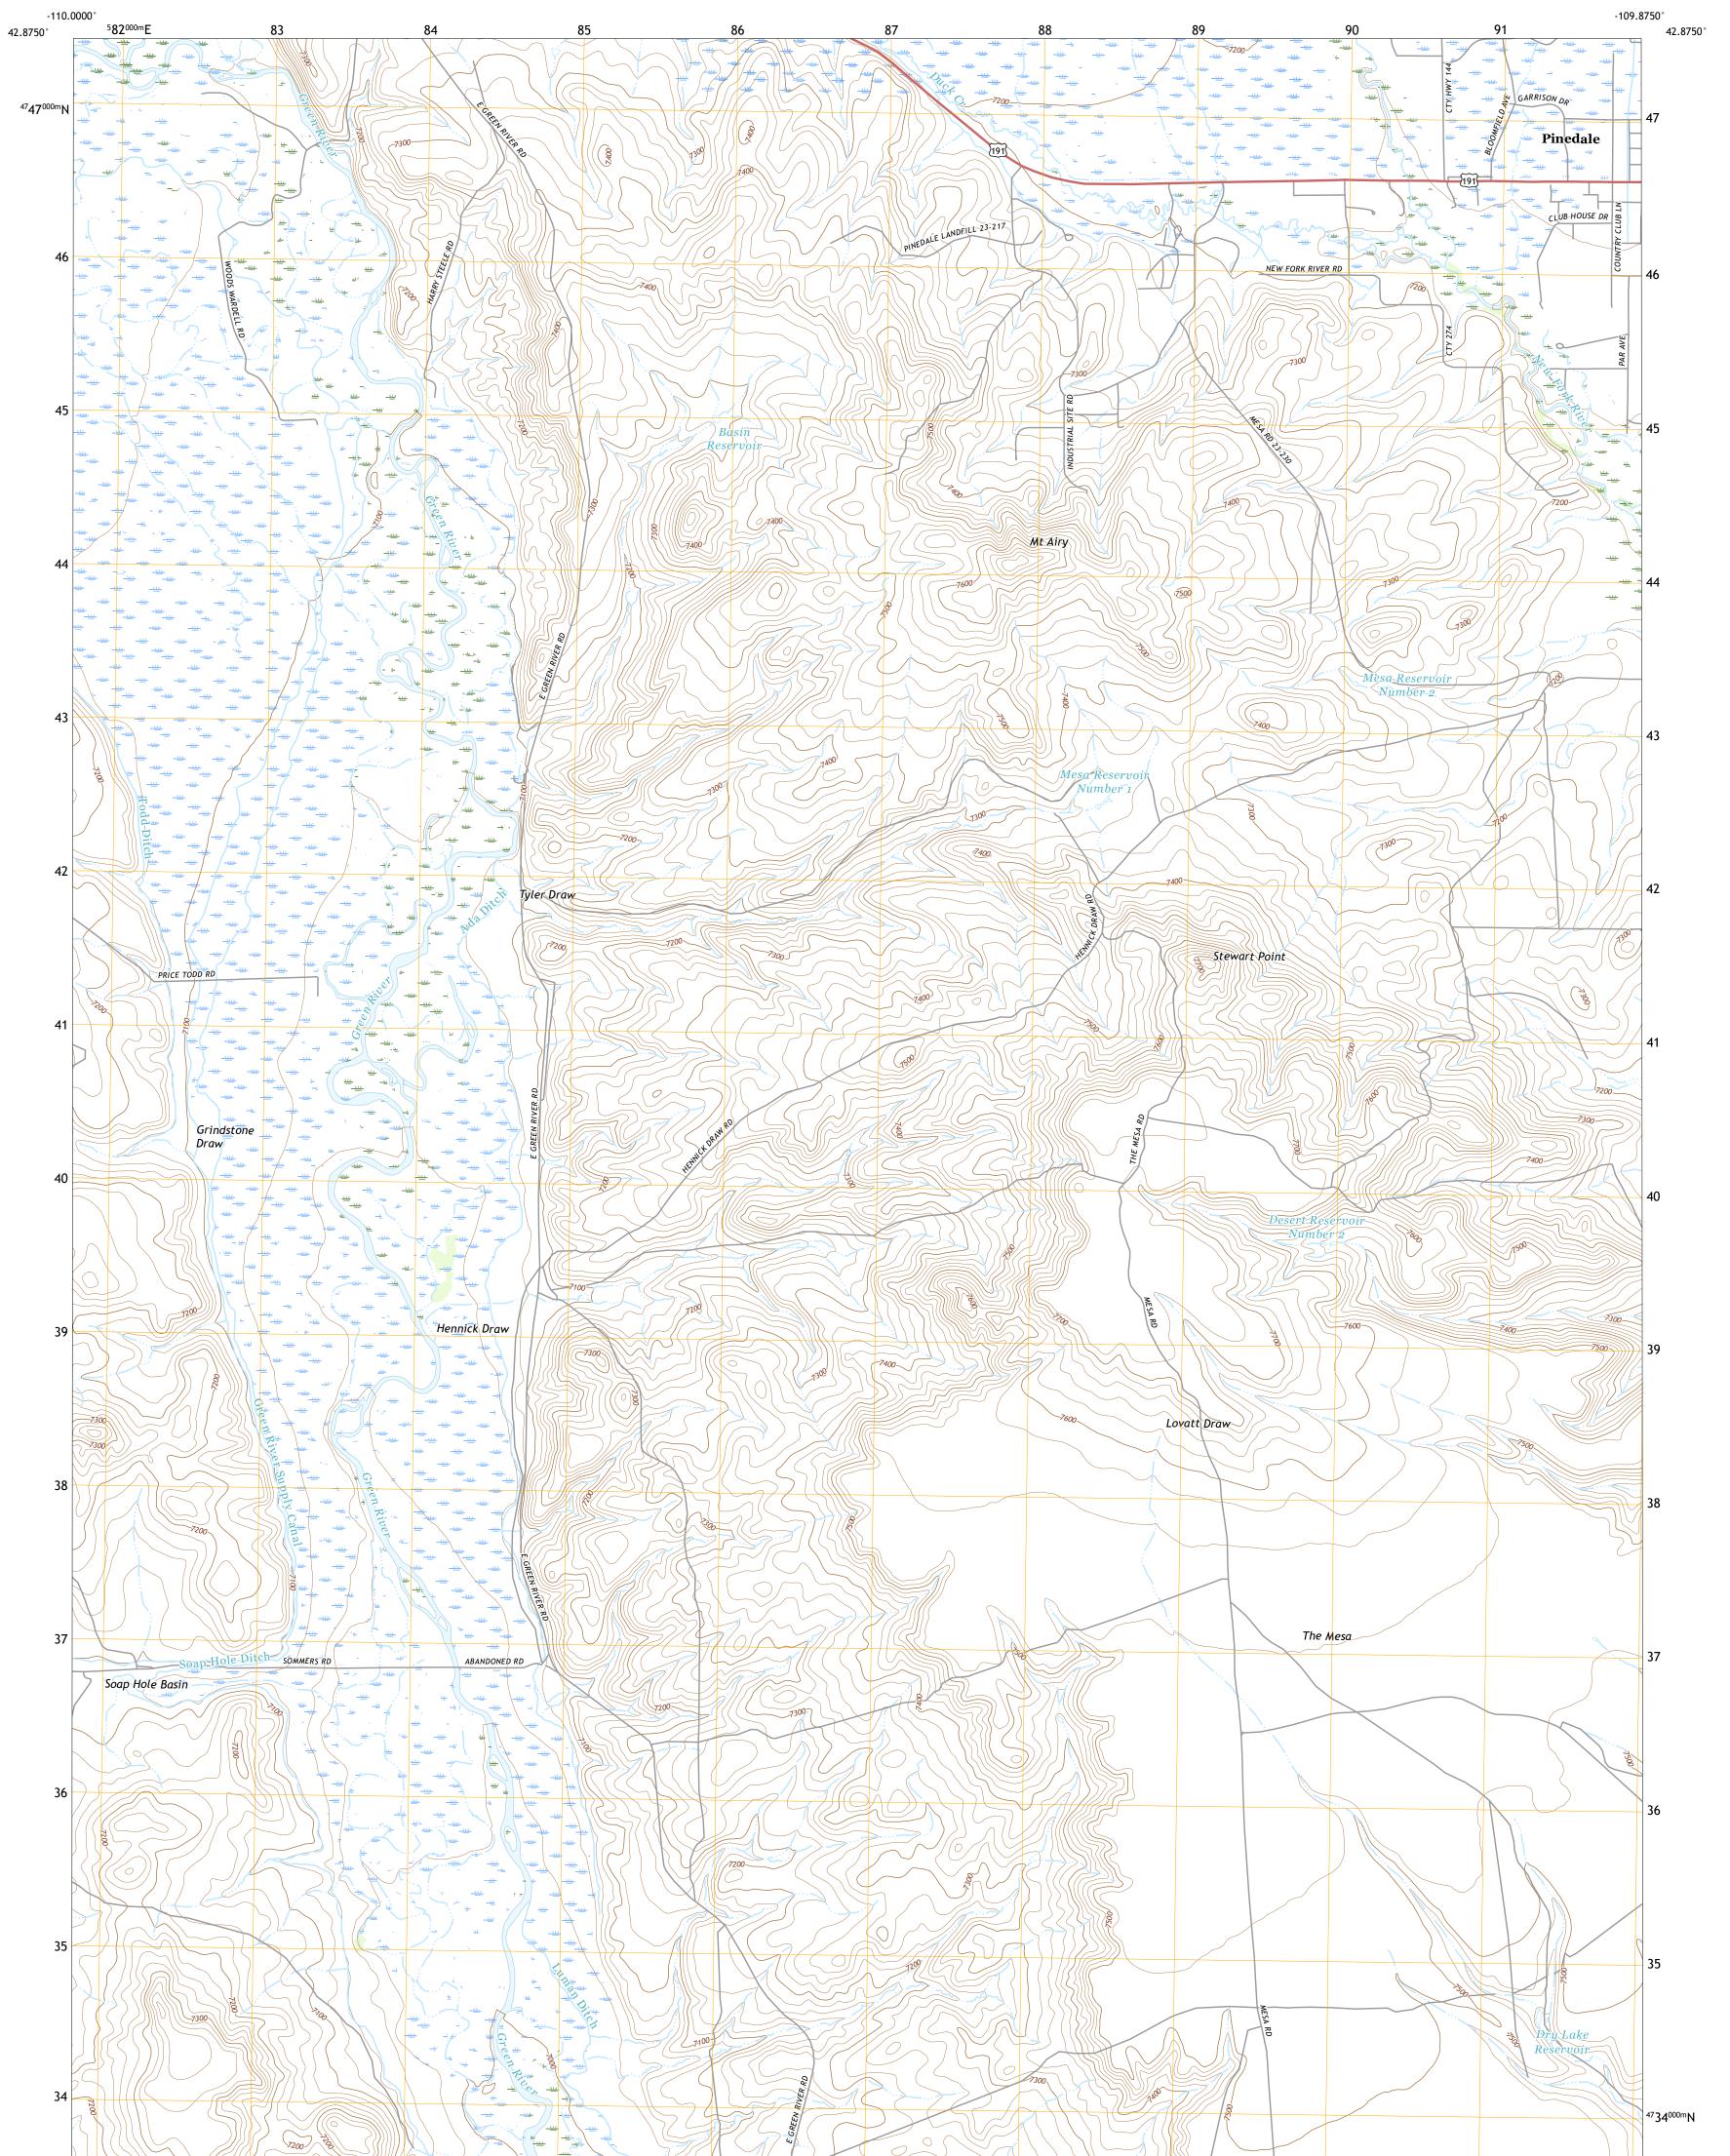

## U.S. DEPARTMENT OF THE INTERIOR U.S. GEOLOGICAL SURVEY

MOUNT AIRY QUADRANGLE WYOMING - SUBLETTE COUNTY 7.5-MINUTE SERIES

Produced by the United States Geological Survey North American Datum of 1983 (NAD83) World Geodetic System of 1984 (WGS84). Projection and 1 000-meter grid:Universal Transverse Mercator, Zone 12T This map is not a legal document. Boundaries may be generalized for this map scale. Private lands within government reservations may not be shown. Obtain permission before entering private lands.

Imagery......NAIP, August 2017 - January 2018 Roads.....U.S. Census Bureau, 2016 - 2017 Names......GNIS, 1979 - 2020 Hydrography......GNIS, 1979 - 2020 Index of the sources of the source

NGA REF NO.U S G S X 2 4 K 3 0 4 4 8