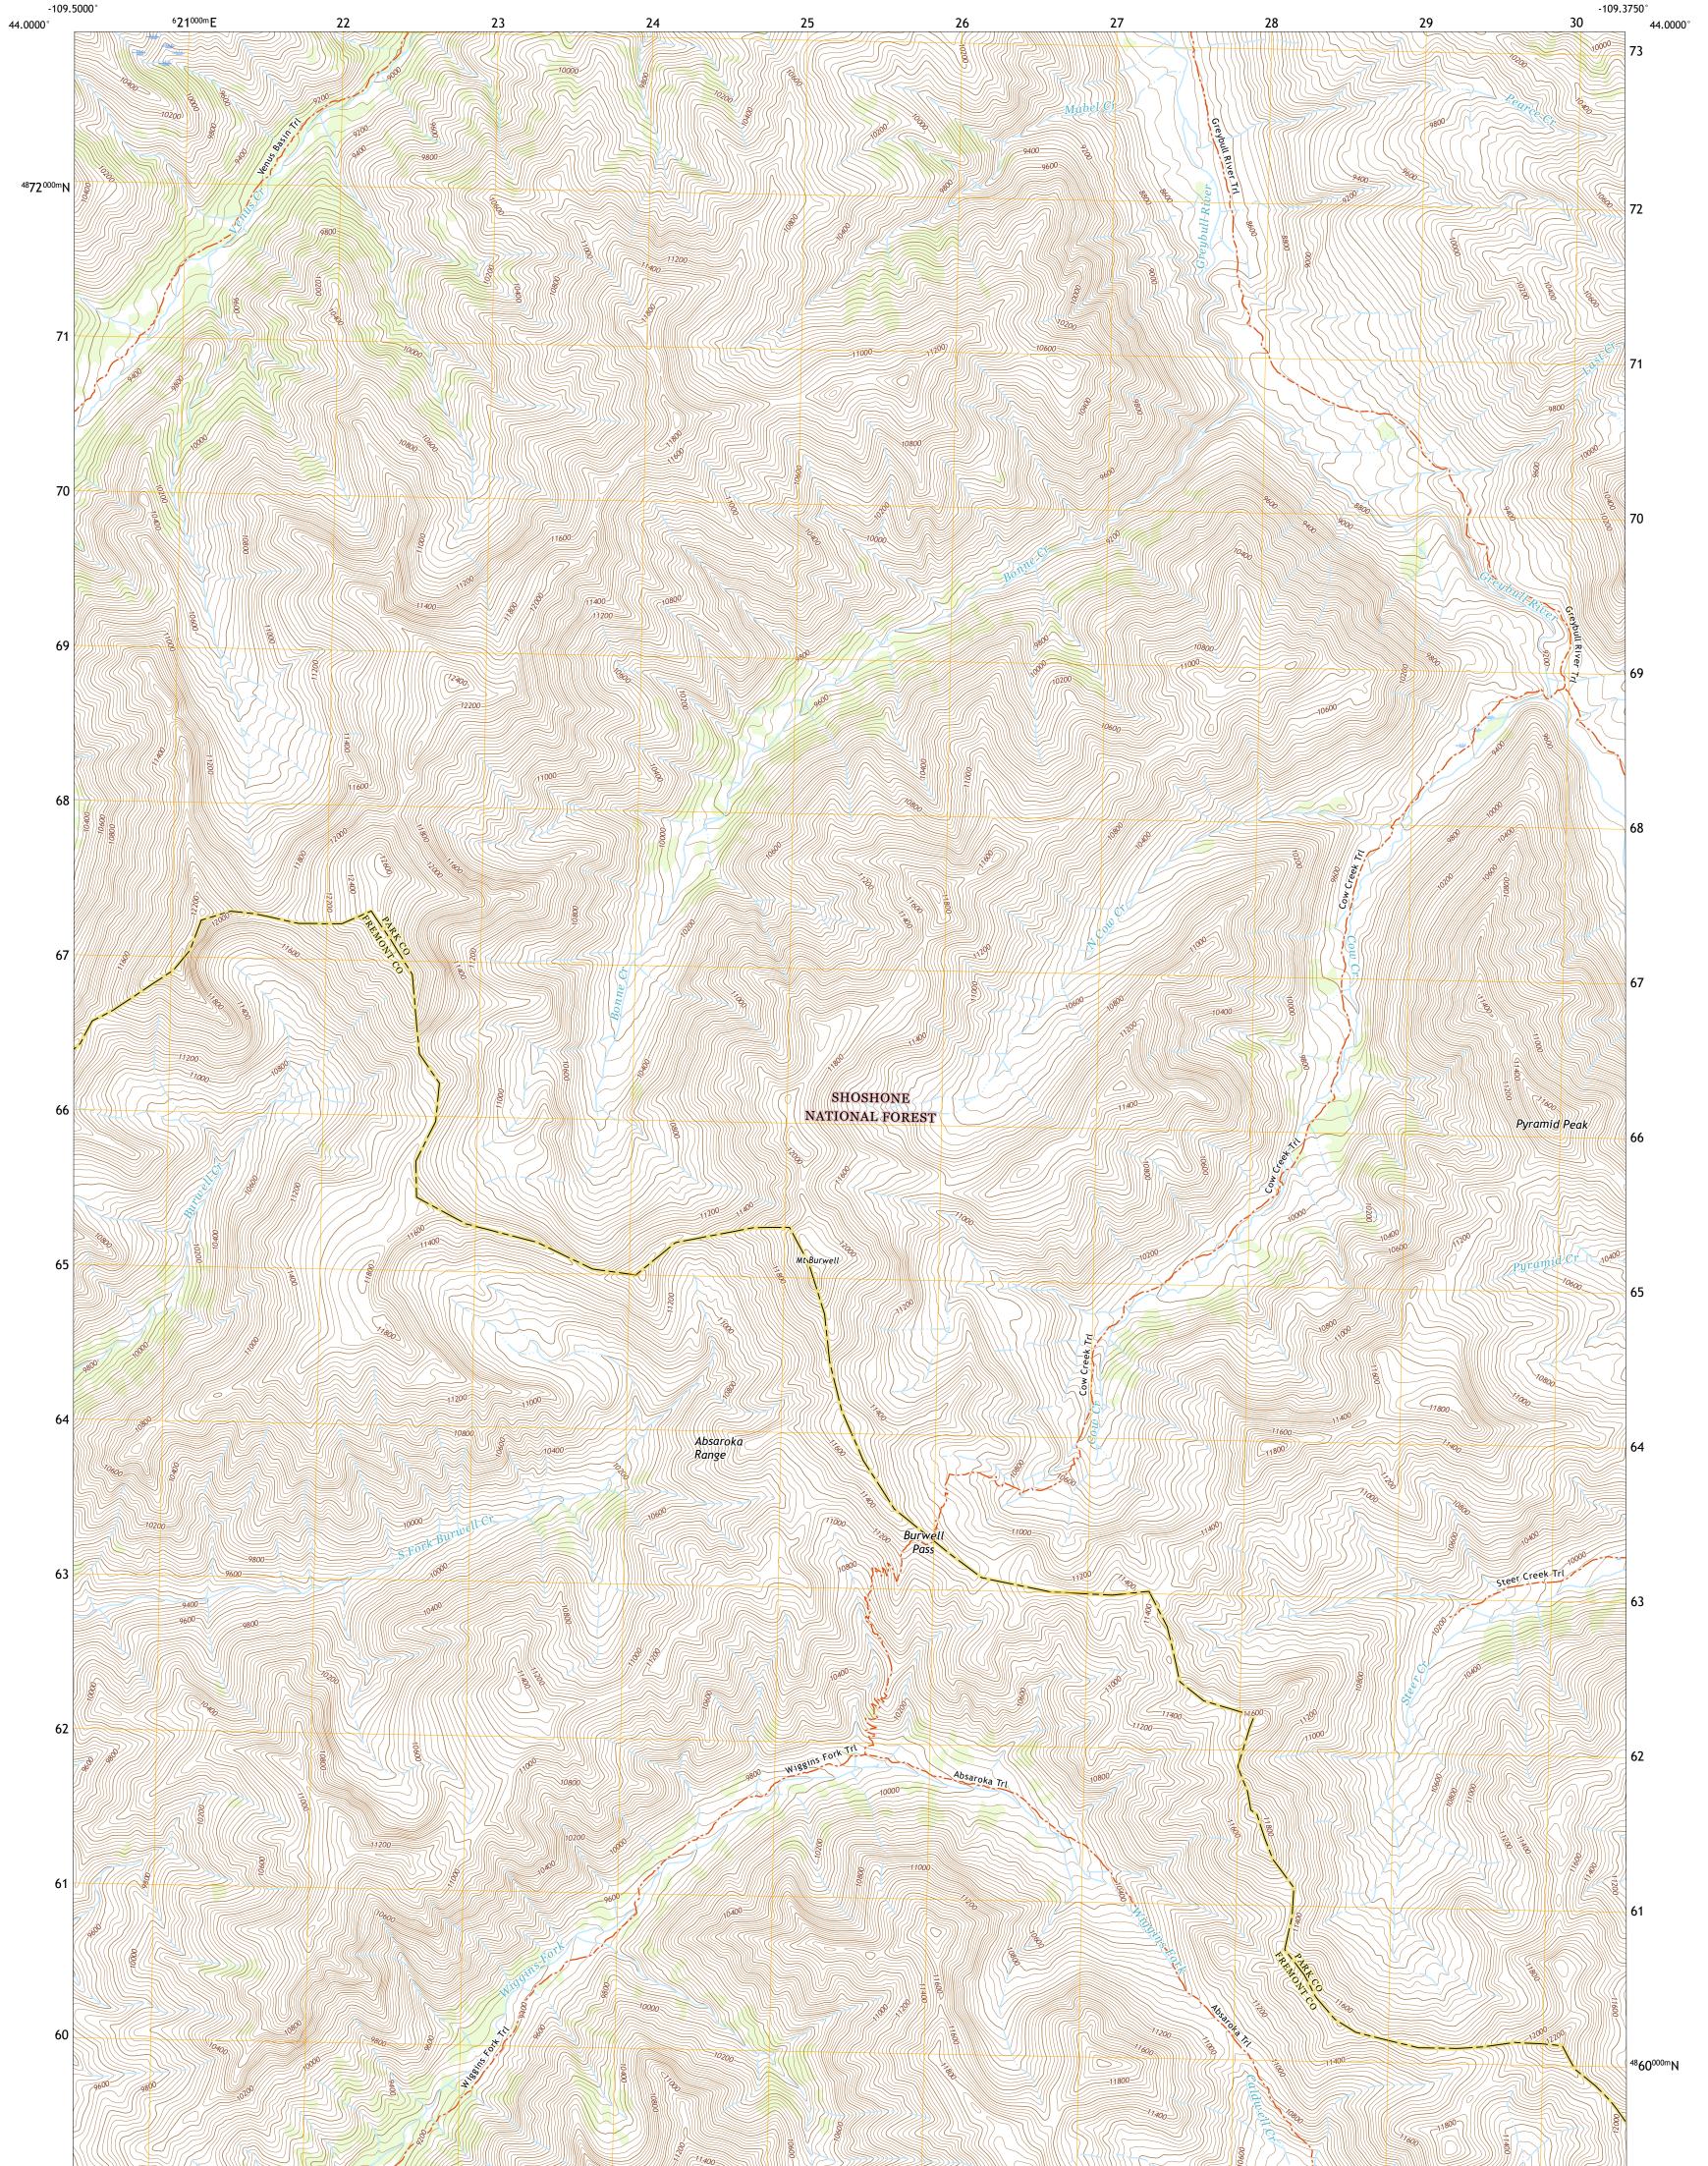

The National Map US Topo

CONTEST SERVICE USES BOTTOMATICE AND SERVICE MOUNT BURWELL QUADRANGLE WYOMING 7.5-MINUTE SERIES

Produced by the United States Geological Survey North American Datum of 1983 (NAD83) World Geodetic System of 1984 (WGS84). Projection and 1 000-meter grid:Universal Transverse Mercator, Zone 12T This map is not a legal document. Boundaries may be generalized for this map scale. Private lands within government reservations may not be shown. Obtain permission before entering private lands.

Check with local Forest Service unit for current travel conditions and restrictions.

MOUNT BURWELL, WY

2021