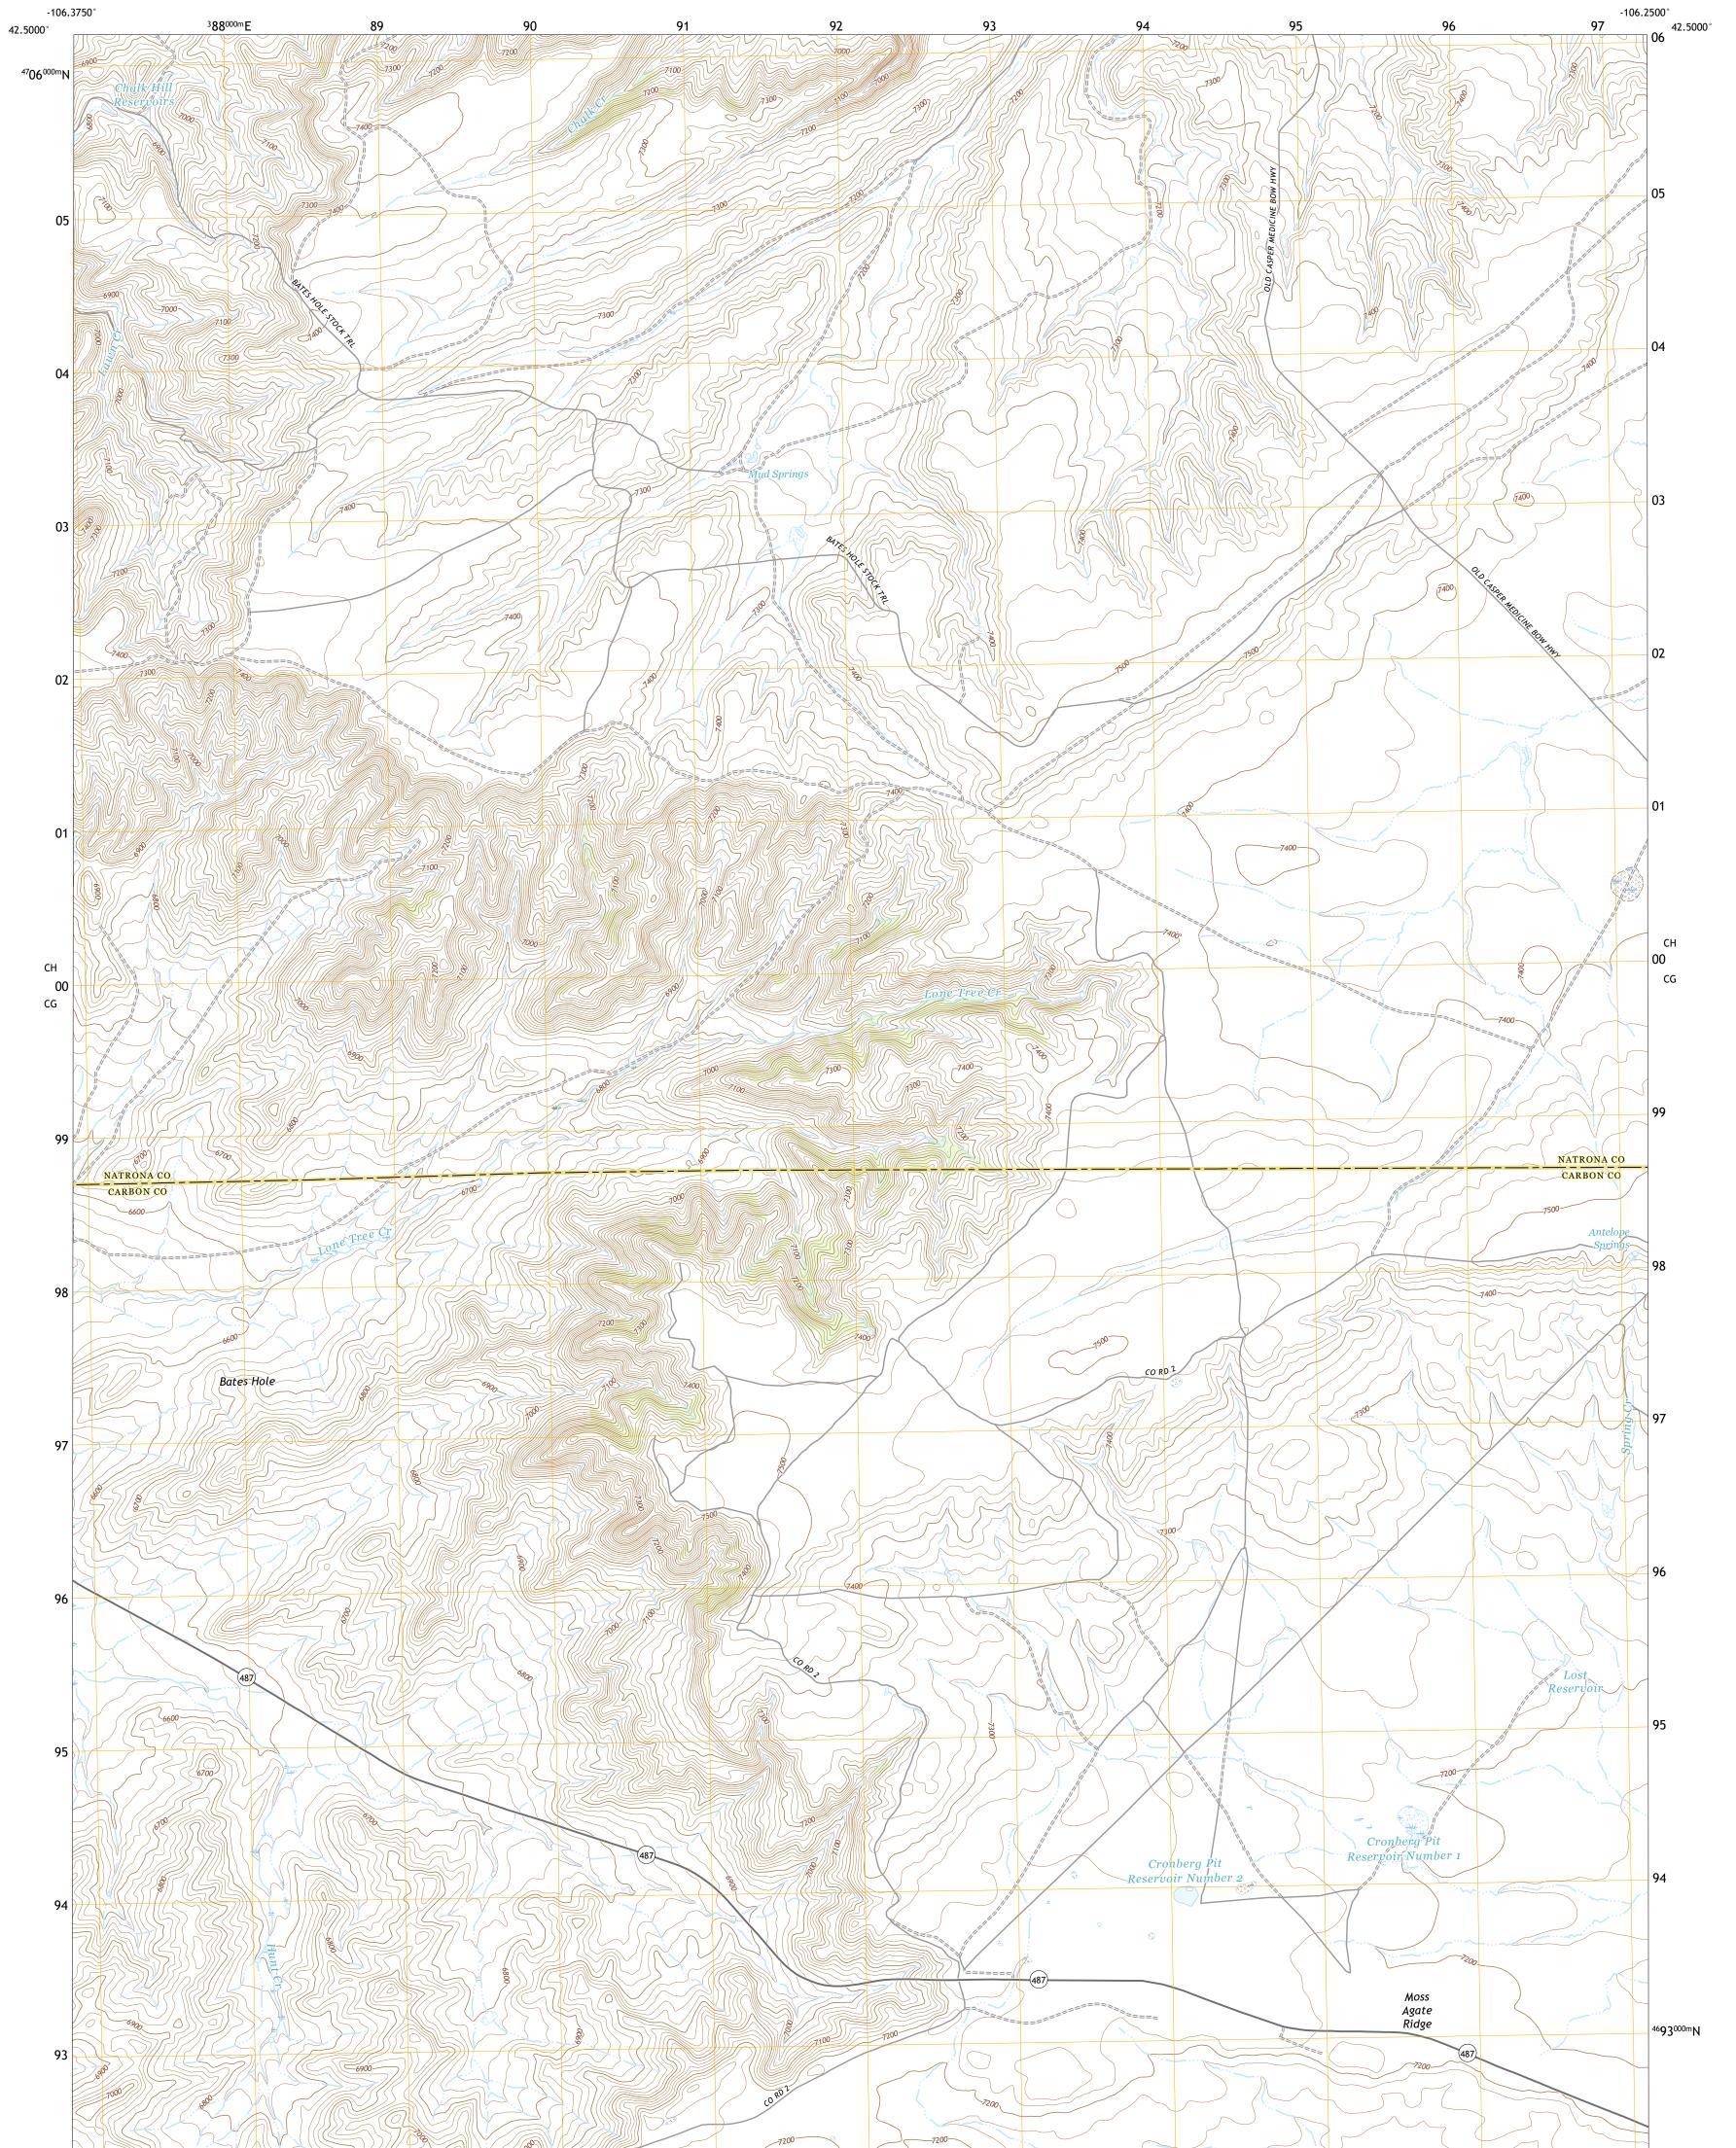

MUD SPRINGS QUADRANGLE WYOMING 7.5-MINUTE SERIES

**Produced by the United States Geological Survey** North American Datum of 1983 (NAD83) World Geodetic System of 1984 (WGS84). Projection and 1 000-meter grid:Universal Transverse Mercator, Zone 13T This map is not a legal document. Boundaries may be generalized for this map scale. Private lands within government reservations may not be shown. Obtain permission before entering private lands.

Imagery......NAIP, July 2017 - October 2017 Roads......GNIS, 1979 - 2018 Hydrography......GNIS, 1979 - 2018 Hydrography......National Hydrography Dataset, 2004 - 2019 Contours.....National Elevation Dataset, 2009 Boundaries......Multiple sources; see metadata file 2019 - 2021 Public Land Survey System......BLM, 2020 Wetlands.....BKS National Wetlands Inventory 1980