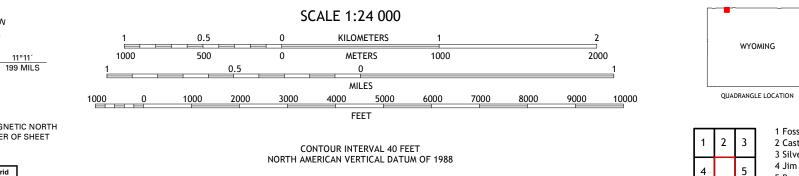

....NAIP, September 2015 - November 2015 Imagery... Roads..... UTM GRID AND 2017 MAGNETIC NORTH DECLINATION AT CENTER OF SHEET U.S. National Grid WQ XQ Grid Zone Designat 12T

MN

\_\_\_\_0°56′ 17 MILS

This map was produced to conform with the National Geospatial Program US Topo Product Standard, 2011. A metadata file associated with this product is draft version 0.6.18