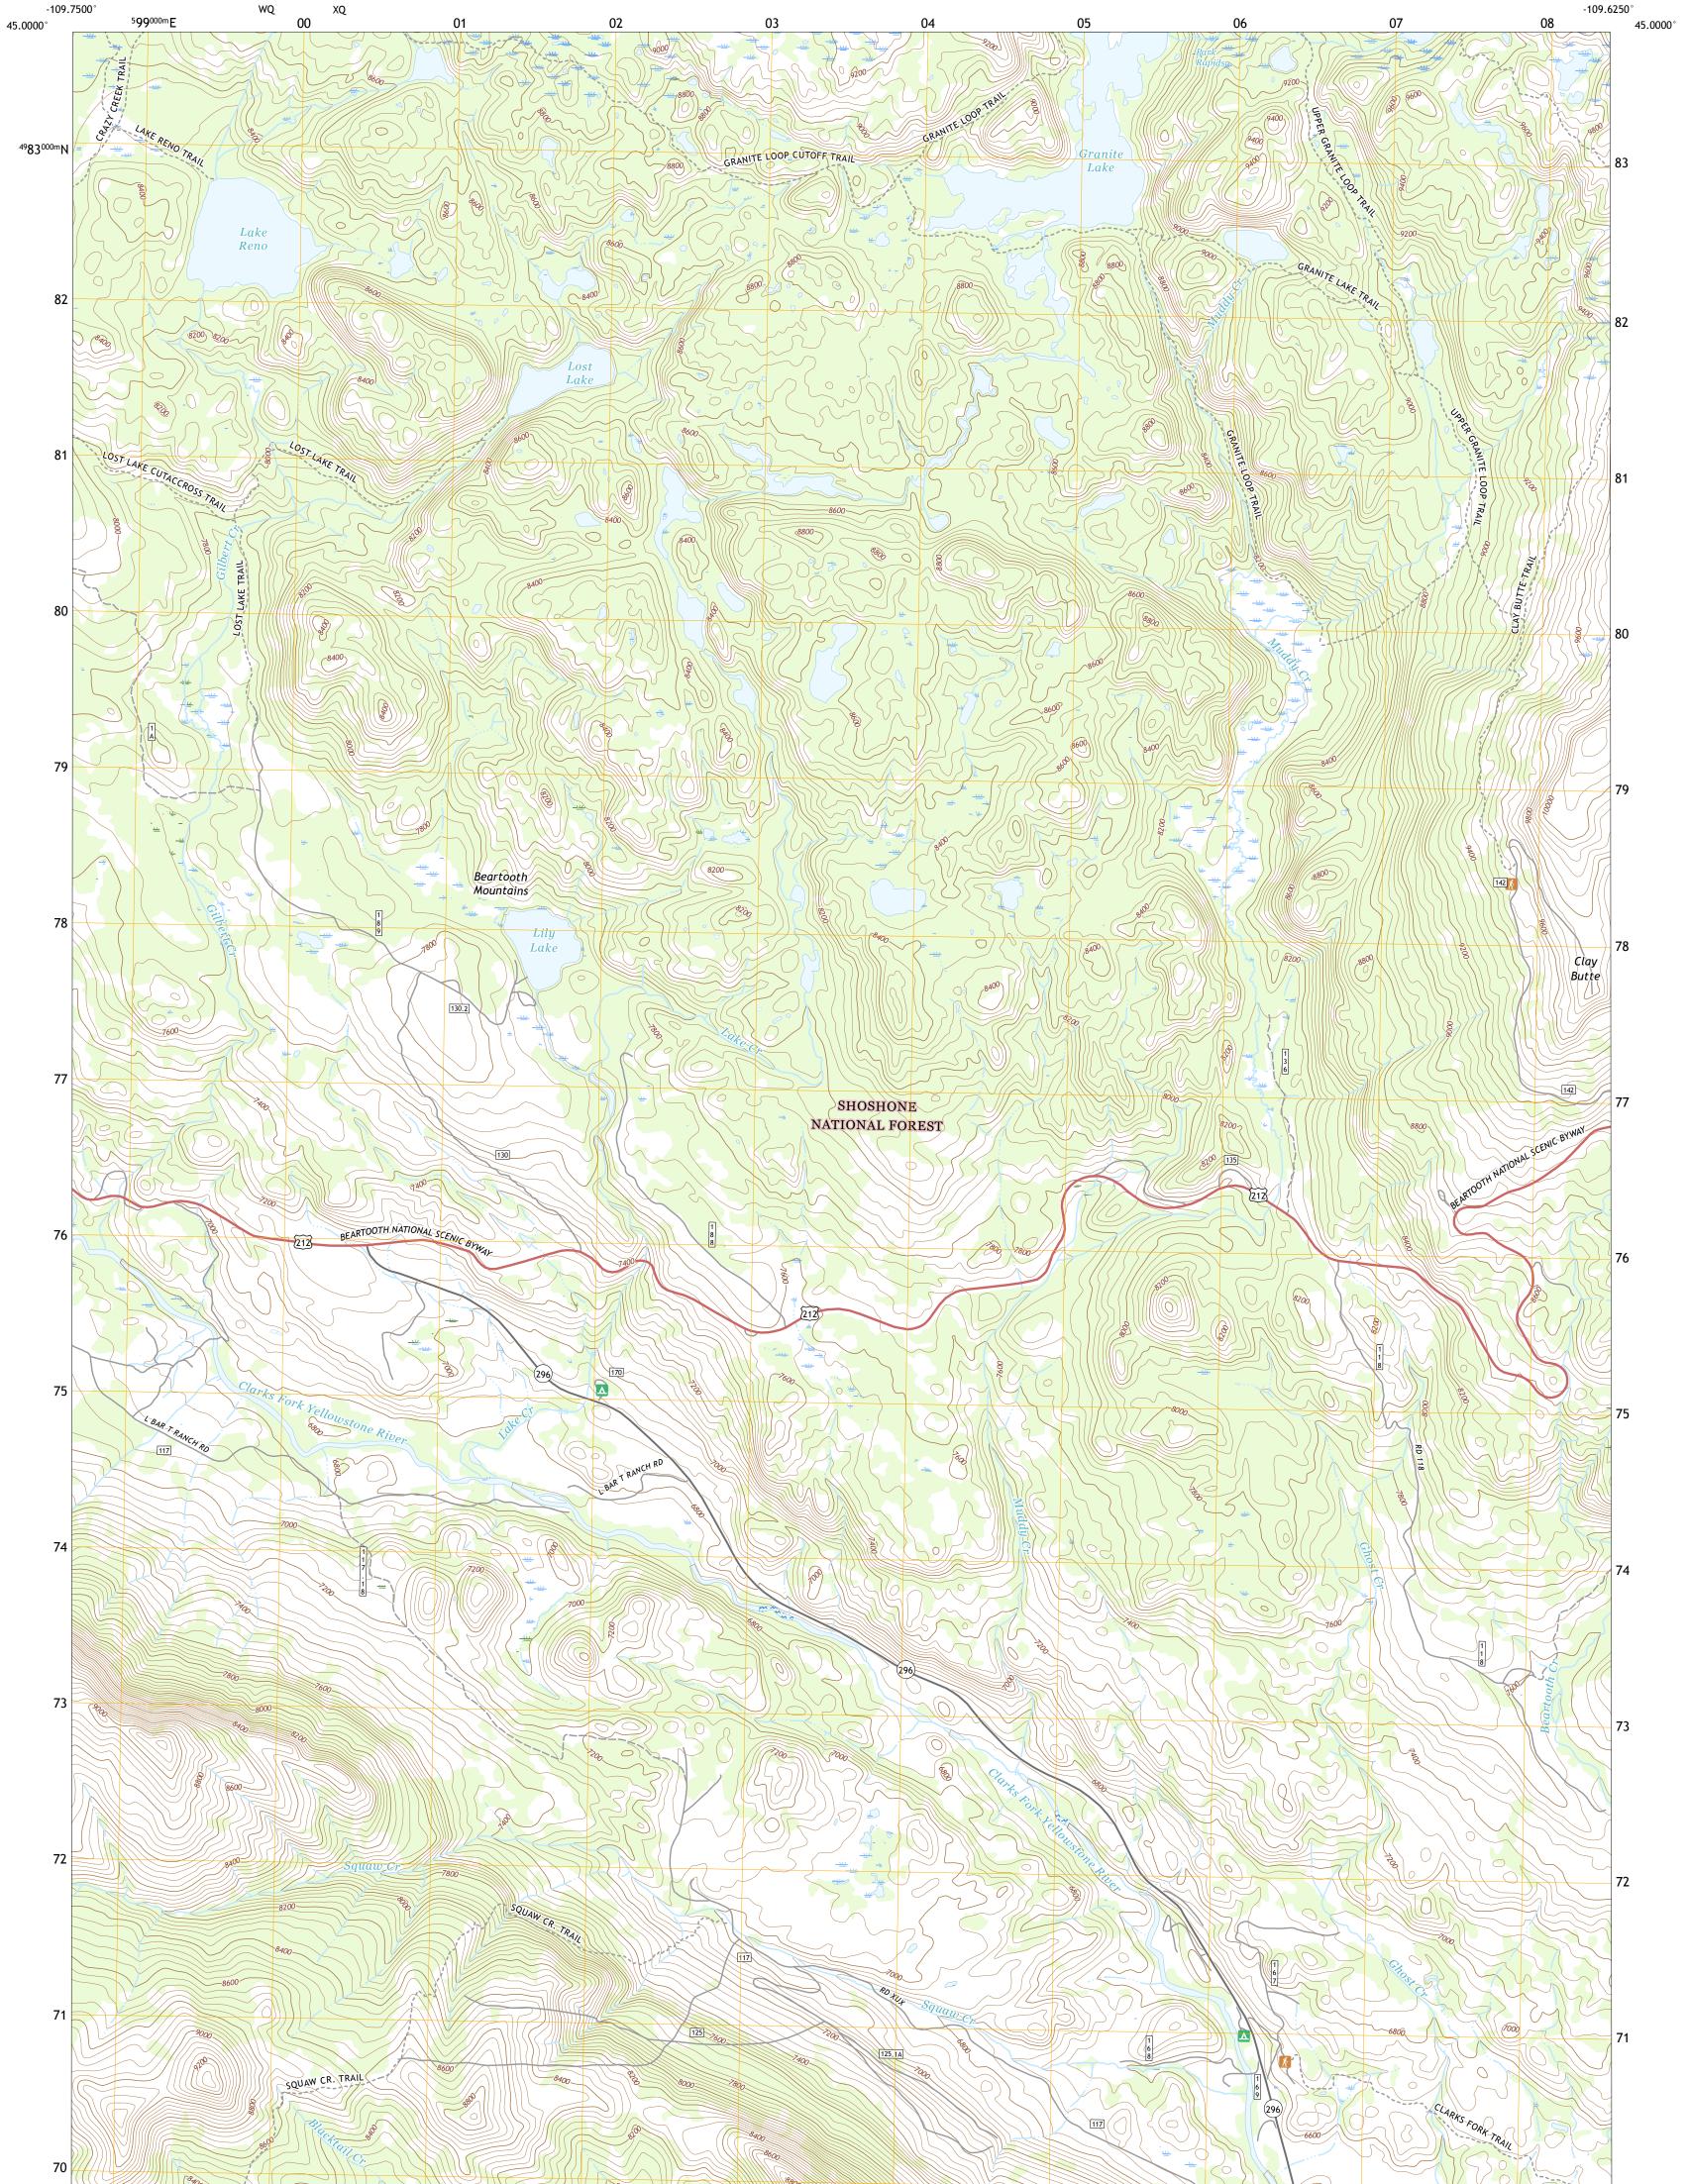

The National Map US Topo

USEST SEPARCE USEST SEPARCE

MUDDY CREEK QUADRANGLE WYOMING - PARK COUNTY 7.5-MINUTE SERIES

**Produced by the United States Geological Survey** North American Datum of 1983 (NAD83) World Geodetic System of 1984 (WGS84). Projection and 1 000-meter grid:Universal Transverse Mercator, Zone 12T This map is not a legal document. Boundaries may be generalized for this map scale. Private lands within government reservations may not be shown. Obtain permission before entering private lands.