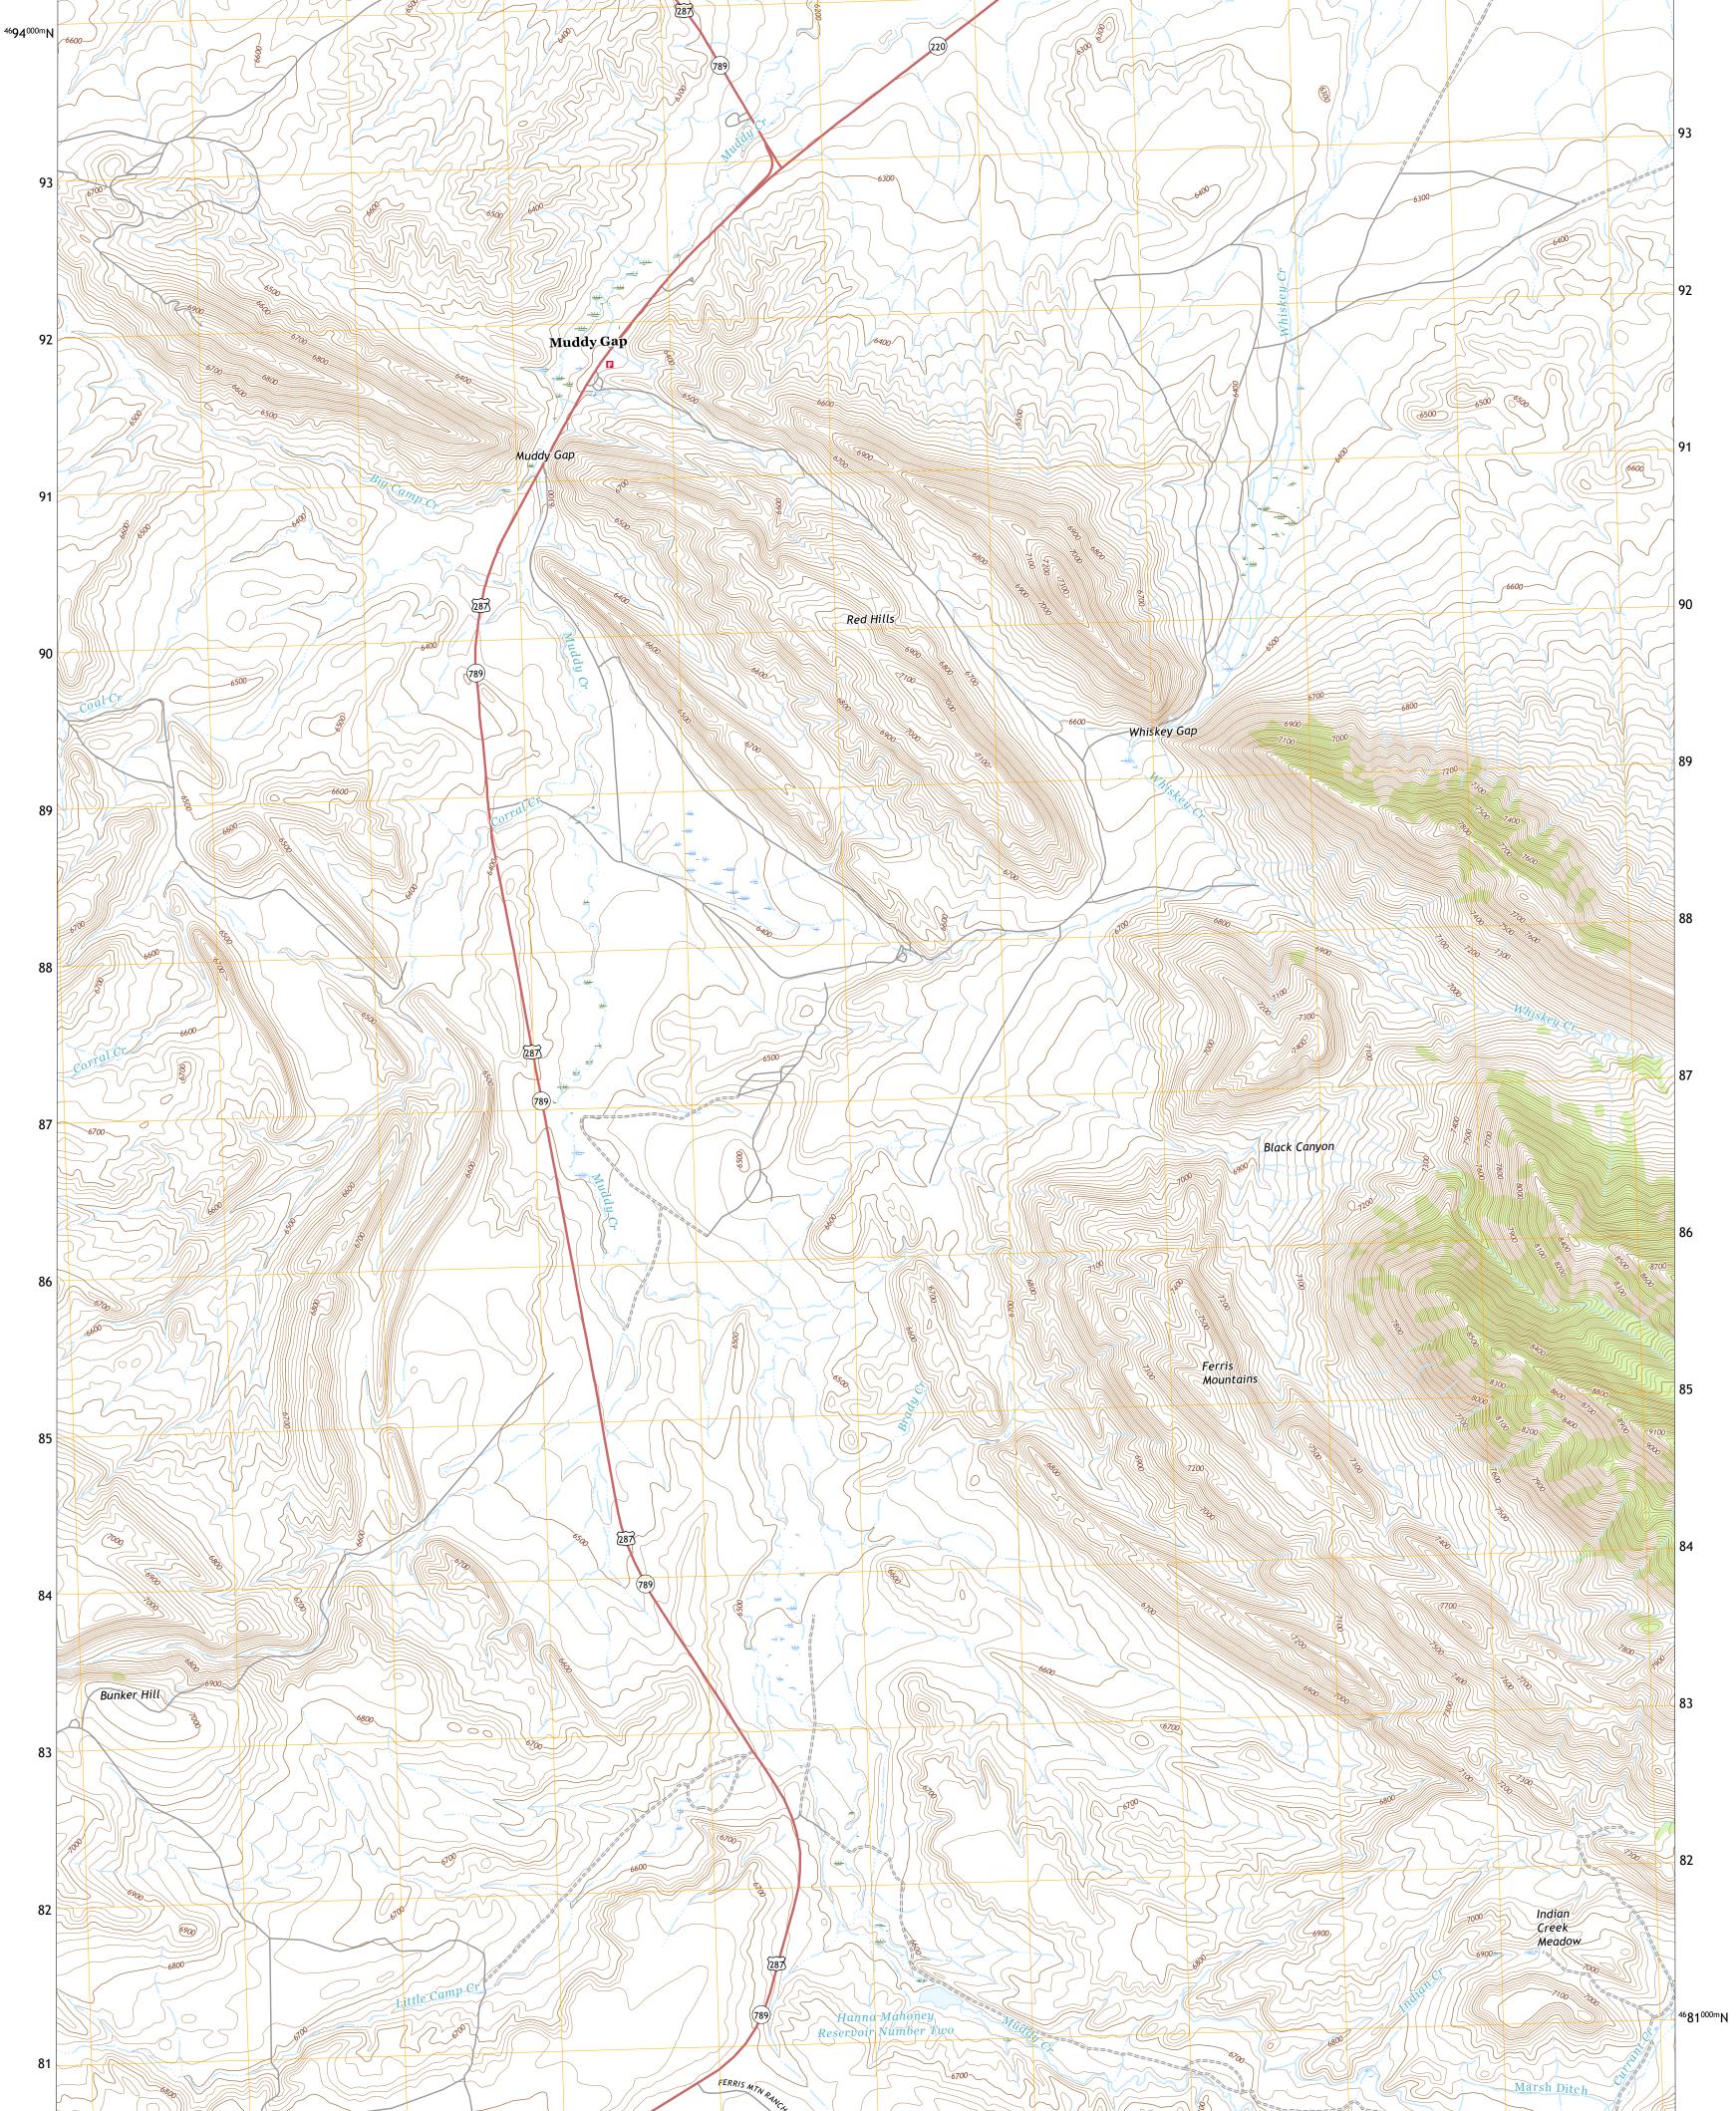

**Produced by the United States Geological Survey** North American Datum of 1983 (NAD83) World Geodetic System of 1984 (WGS84). Projection and 1 000-meter grid:Universal Transverse Mercator, Zone 13T This map is not a legal document. Boundaries may be generalized for this map scale. Private lands within government reservations may not be shown. Obtain permission before entering private lands.

Imagery......NAIP, June 2017 - October 2017 Roads......GNIS, 1979 - 1994 Hydrography......GNIS, 1979 - 1994 Hydrography......National Hydrography Dataset, 2003 - 2020 Contours.....National Elevation Dataset, 2009 Boundaries......Multiple sources; see metadata file 2019 - 2021 Public Land Survey System......BLM, 2020 Wetlands......BLM, 2020