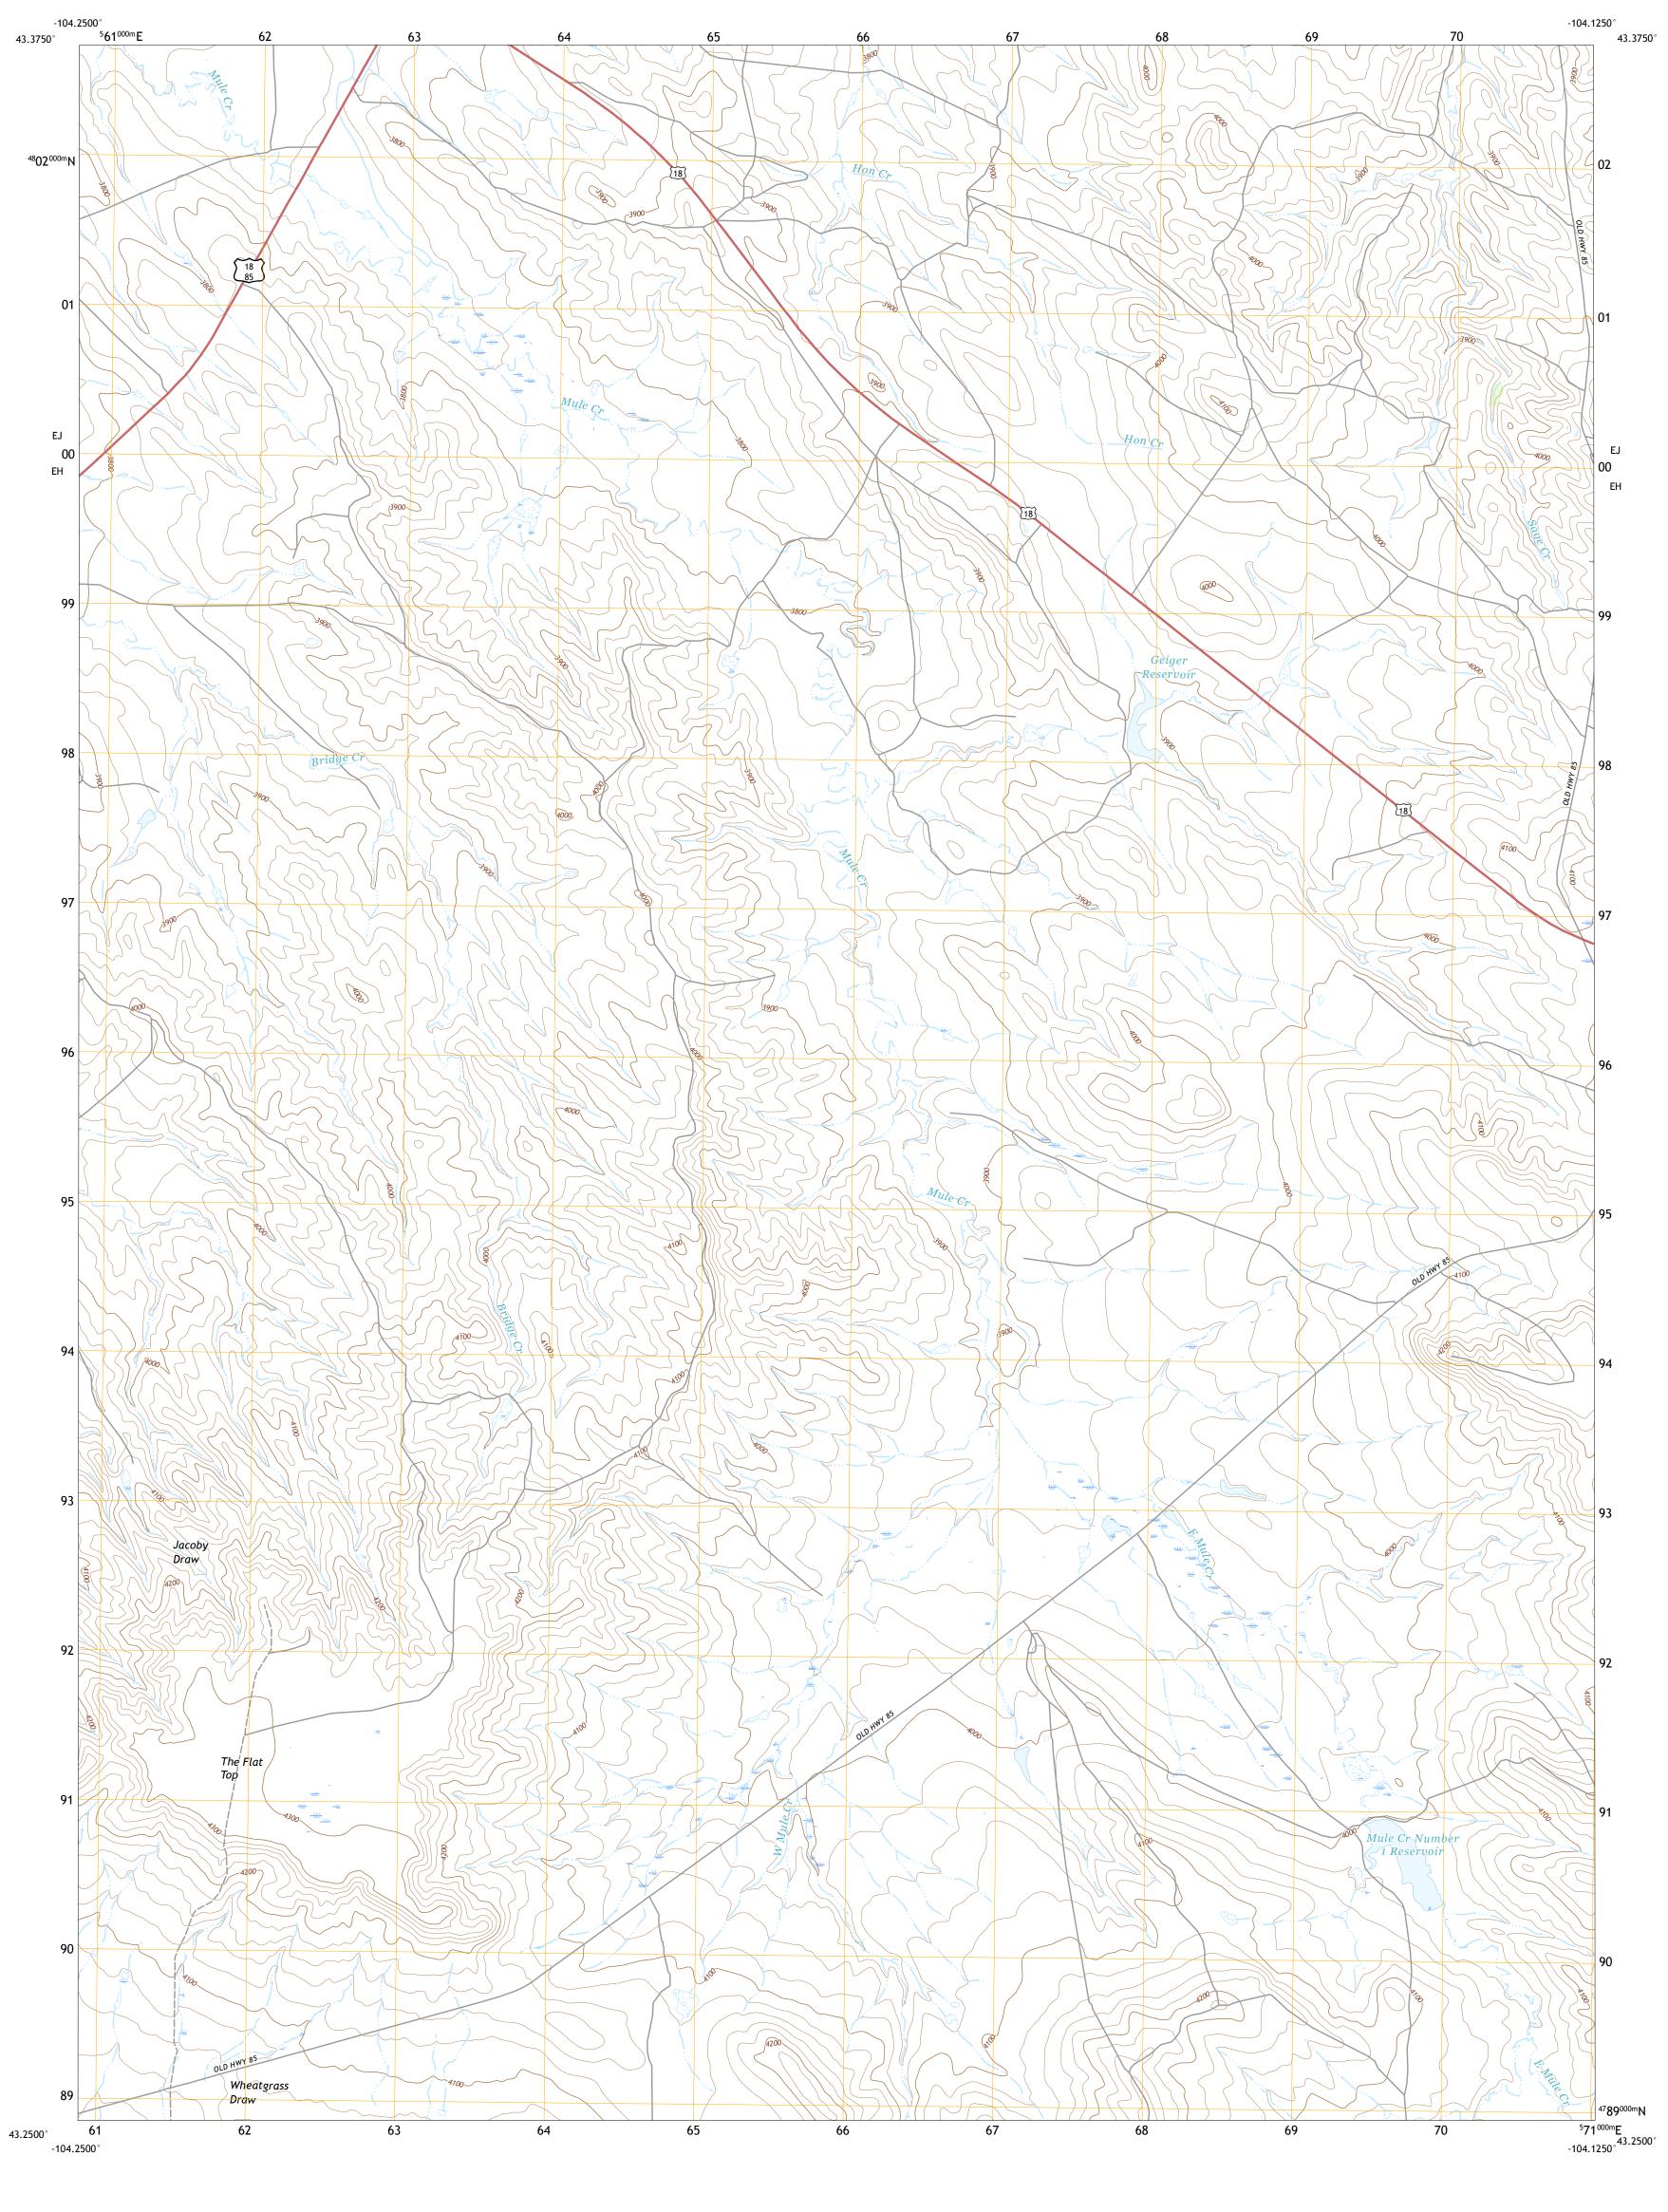

North American Datum of 1983 (NAD83) World Geodetic System of 1984 (WGS84). Projection and 1 000-meter grid:Universal Transverse Mercator, Zone 13T This map is not a legal document. Boundaries may be generalized for this map scale. Private lands within government reservations may not be shown. Obtain permission before entering private lands. 

Wetlands

Produced by the United States Geological Survey



EH

Grid Zone Designation 13T



This map was produced to conform with the National Geospatial Program US Topo Product Standard, 2011. A metadata file associated with this product is draft version 0.6.18



Secondary Hwy -

Interstate Route