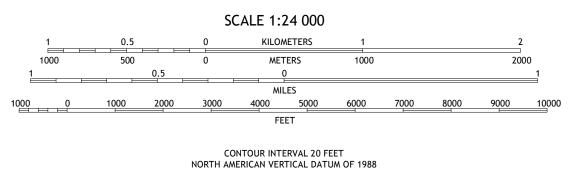

North American Datum of 1983 (NAD83) World Geodetic System of 1984 (WGS84). Projection and 1 000-meter grid:Universal Transverse Mercator, Zone 13T This map is not a legal document. Boundaries may be generalized for this map scale. Private lands within government reservations may not be shown. Obtain permission before entering private lands. 

Wetlands

Produced by the United States Geological Survey



EH

Grid Zone Designation 13T



This map was produced to conform with the National Geospatial Program US Topo Product Standard, 2011. A metadata file associated with this product is draft version 0.6.18



Secondary Hwy -

Interstate Route