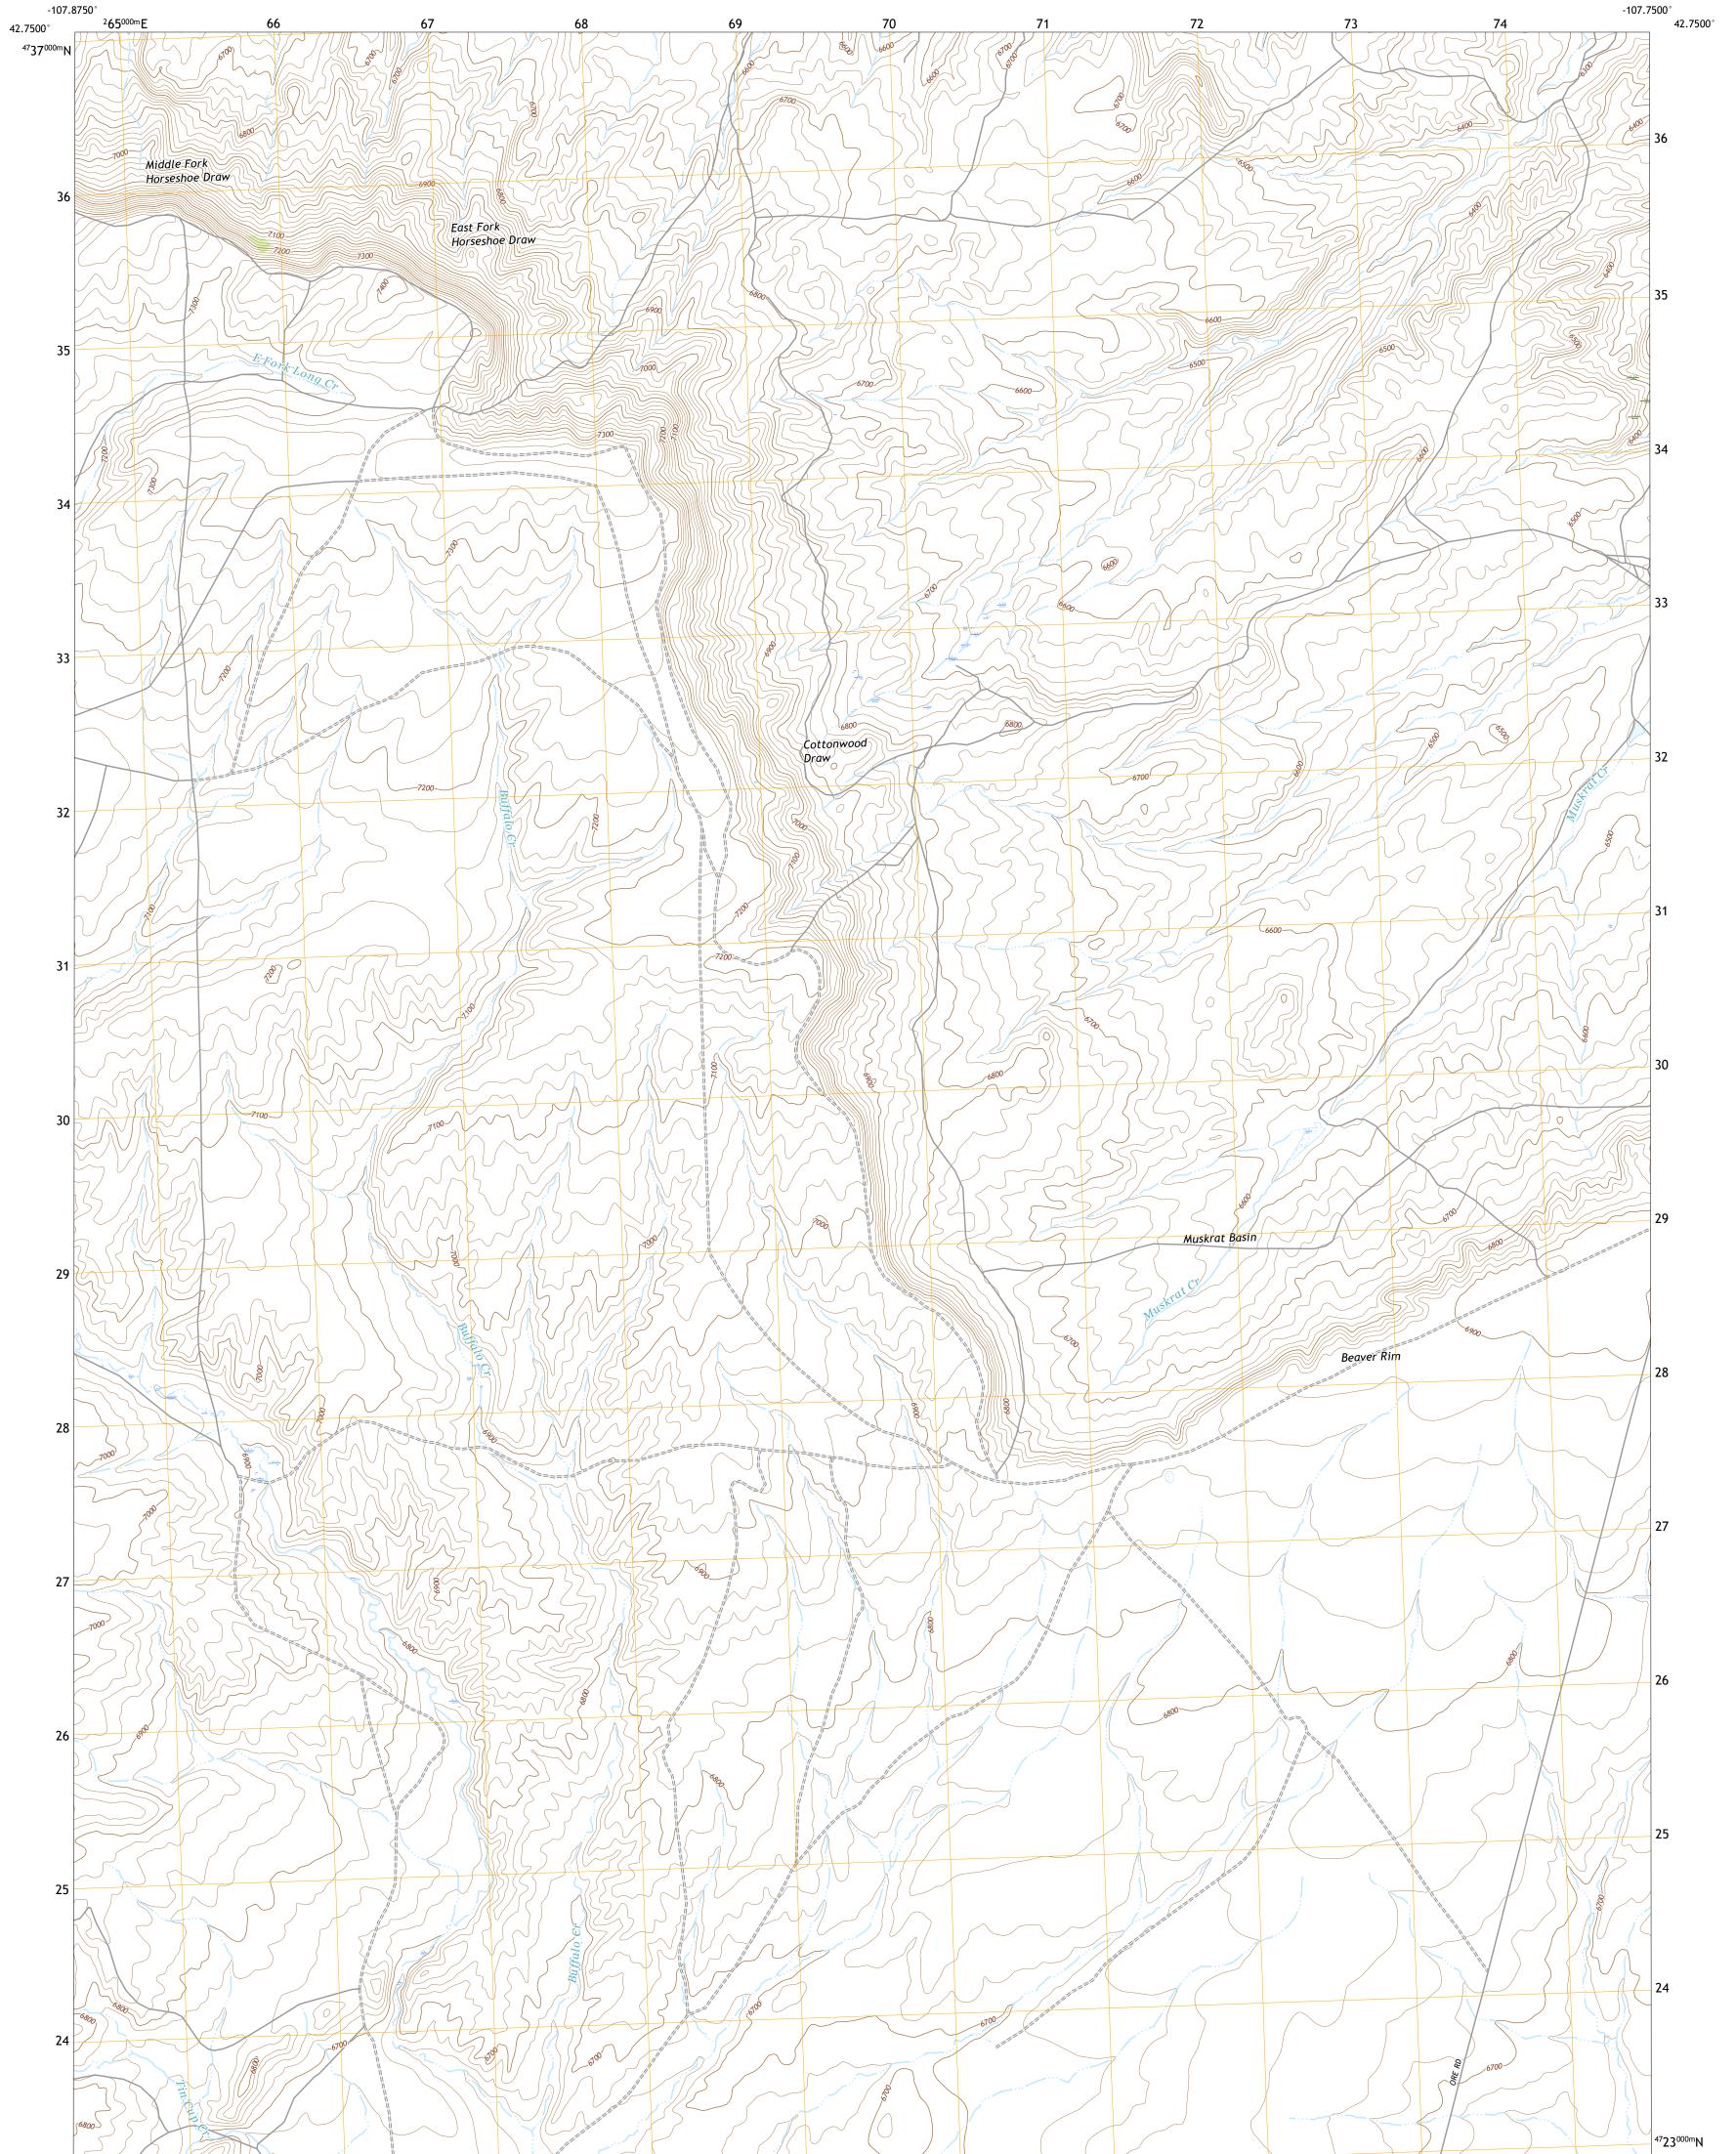

## U.S. DEPARTMENT OF THE INTERIOR U.S. GEOLOGICAL SURVEY

MUSKRAT BASIN QUADRANGLE WYOMING - FREMONT COUNTY 7.5-MINUTE SERIES

**Produced by the United States Geological Survey** North American Datum of 1983 (NAD83) World Geodetic System of 1984 (WGS84). Projection and 1 000-meter grid:Universal Transverse Mercator, Zone 13T This map is not a legal document. Boundaries may be generalized for this map scale. Private lands within government reservations may not be shown. Obtain permission before entering private lands.

Imagery......NAIP, June 2017 - January 2018 Roads.......GNIS, 1979 Hydrography......GNIS, 1979 Hydrography.....National Hydrography Dataset, 2003 - 2019 Contours.....National Elevation Dataset, 2009 Boundaries......Multiple sources; see metadata file 2019 - 2021 Public Land Survey System.......BLM, 2020 Wetlands......BLM, 2020