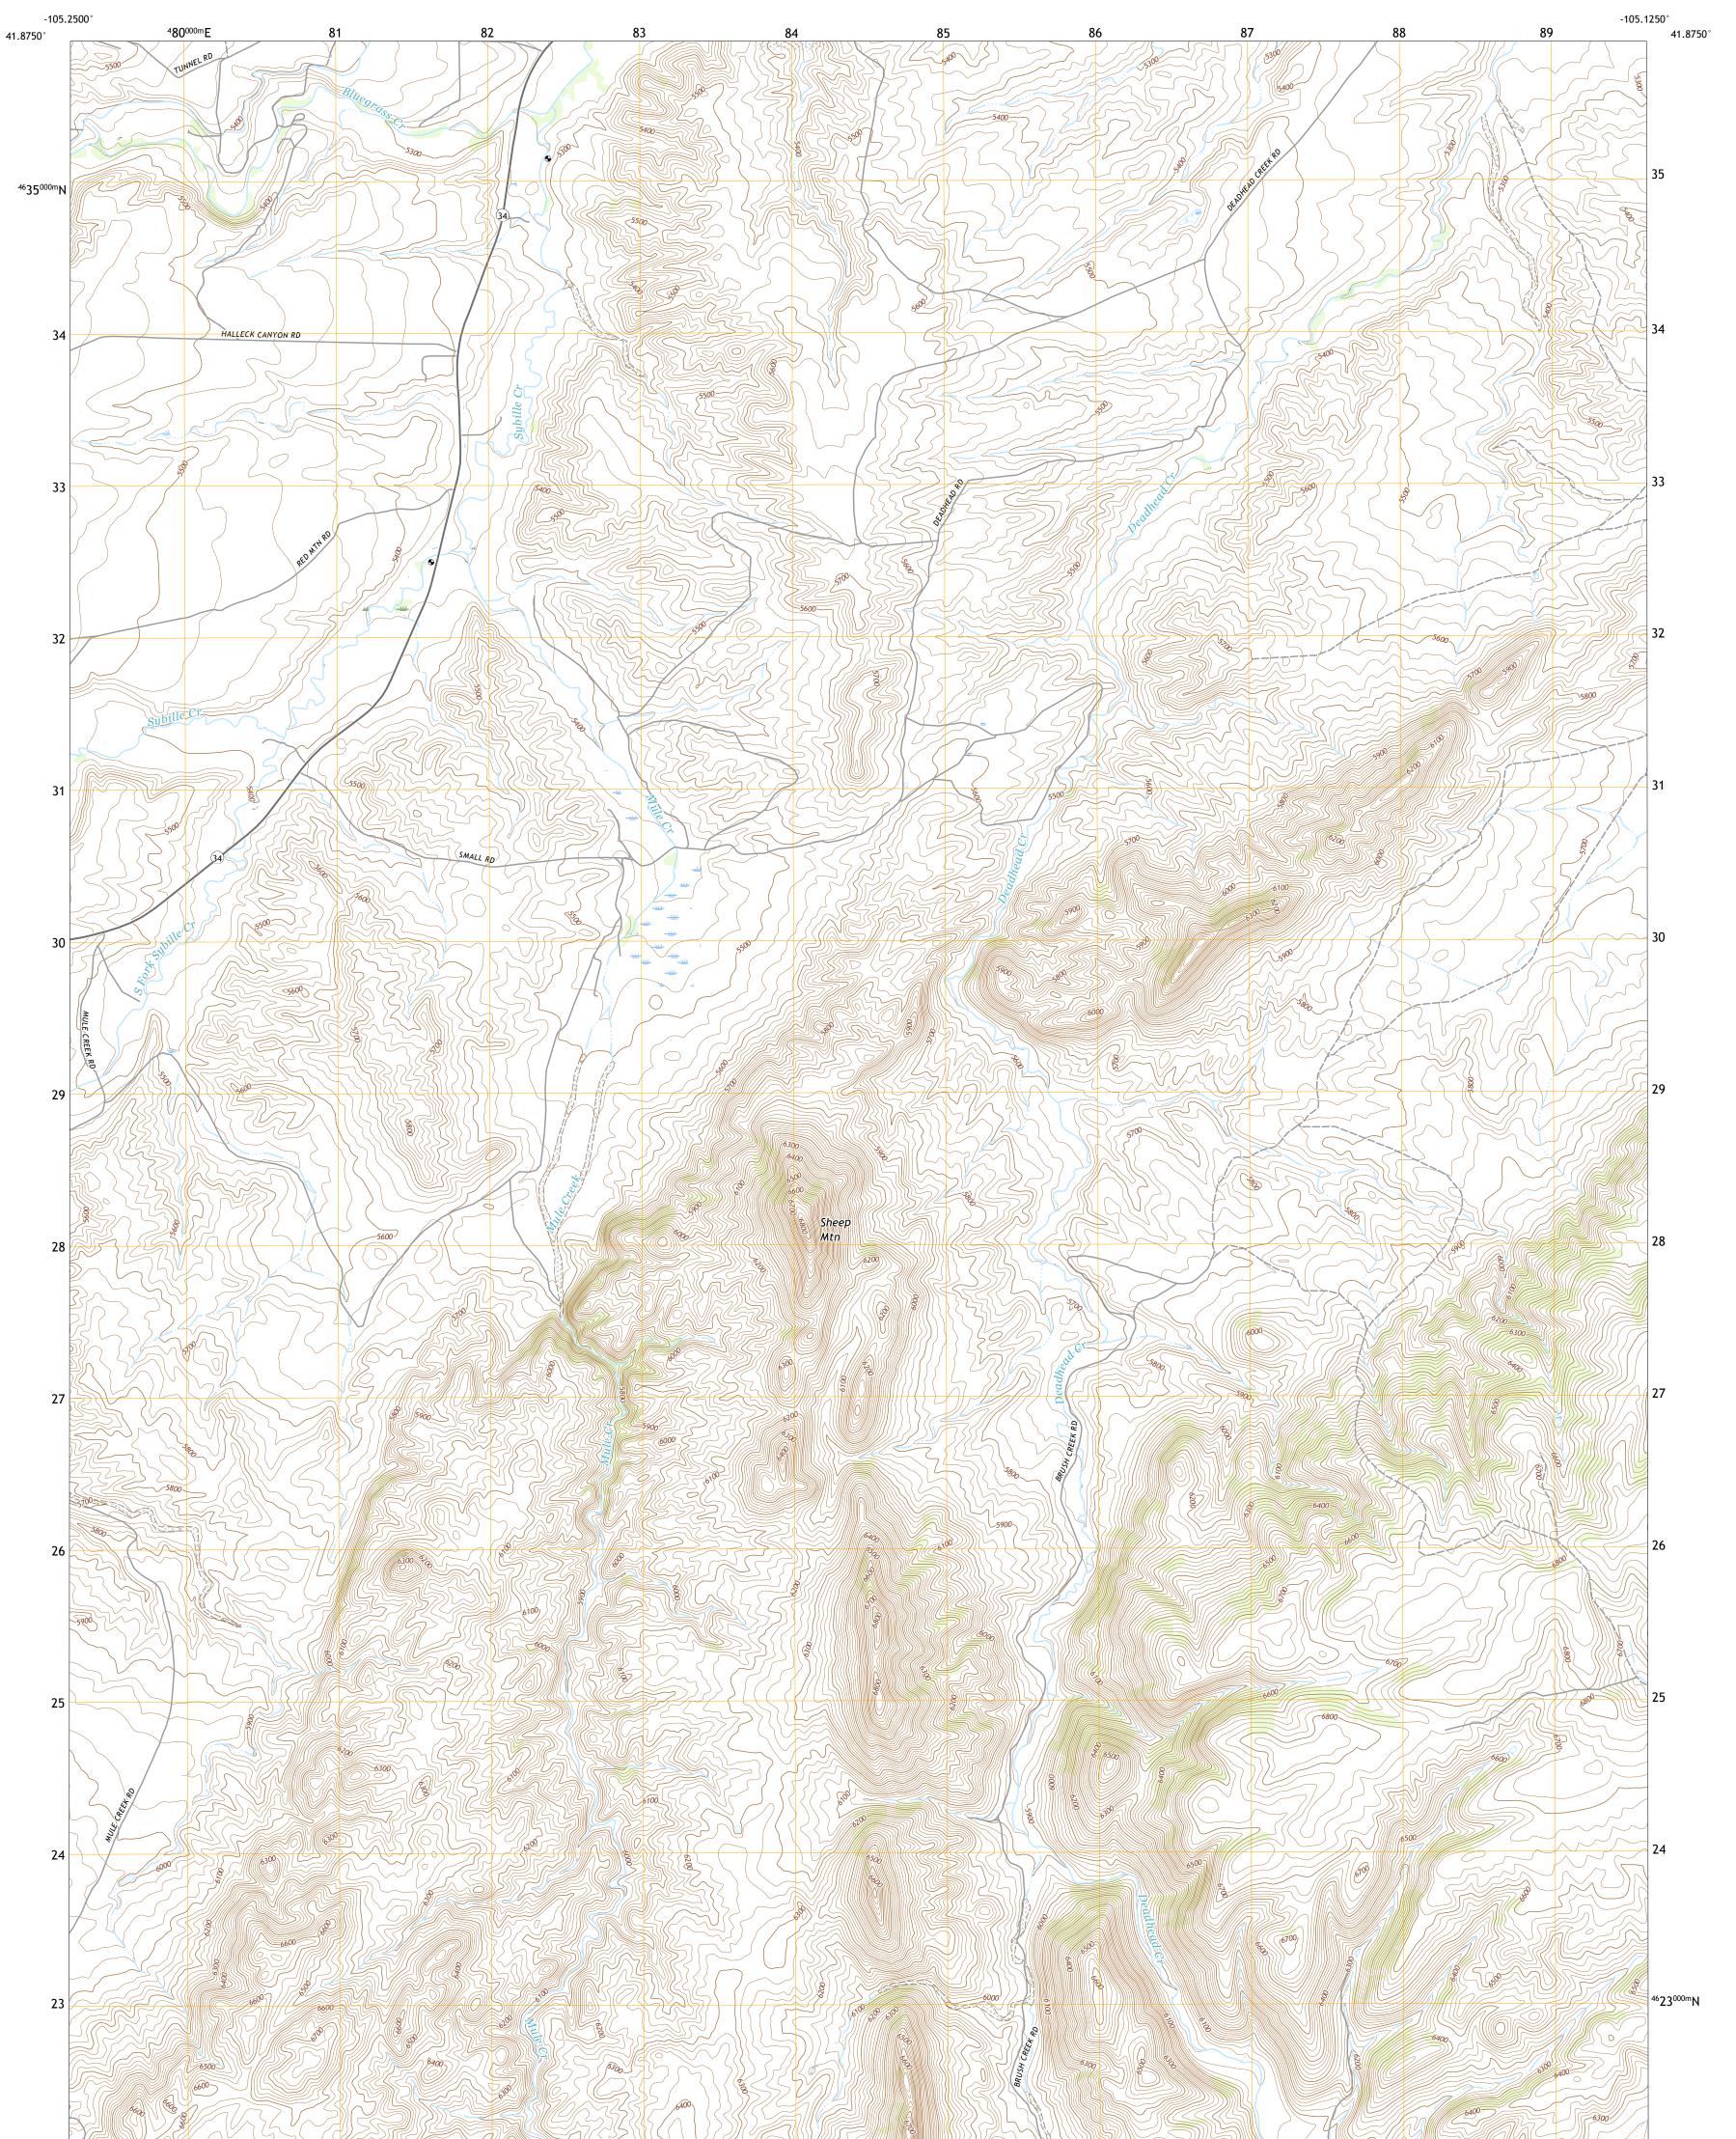

## U.S. DEPARTMENT OF THE INTERIOR U.S. GEOLOGICAL SURVEY

NATWICK SW QUADRANGLE WYOMING - PLATTE COUNTY 7.5-MINUTE SERIES

Produced by the United States Geological Survey North American Datum of 1983 (NAD83) World Geodetic System of 1984 (WGS84). Projection and 1 000-meter grid:Universal Transverse Mercator, Zone 13T This map is not a legal document. Boundaries may be generalized for this map scale. Private lands within government reservations may not be shown. Obtain permission before entering private lands.

Imagery......NAIP, June 2015 - October 2015 Roads......U.S. Census Bureau, 2017 Names......GNIS, 1979 - 1994 Hydrography......Rational Hydrography Dataset, 2005 Contours.....National Elevation Dataset, 2007 Boundaries......Multiple sources; see metadata file 2014 - 2016 Public Land Survey System......BLM, 2017 Wetlands......BLM, 2017