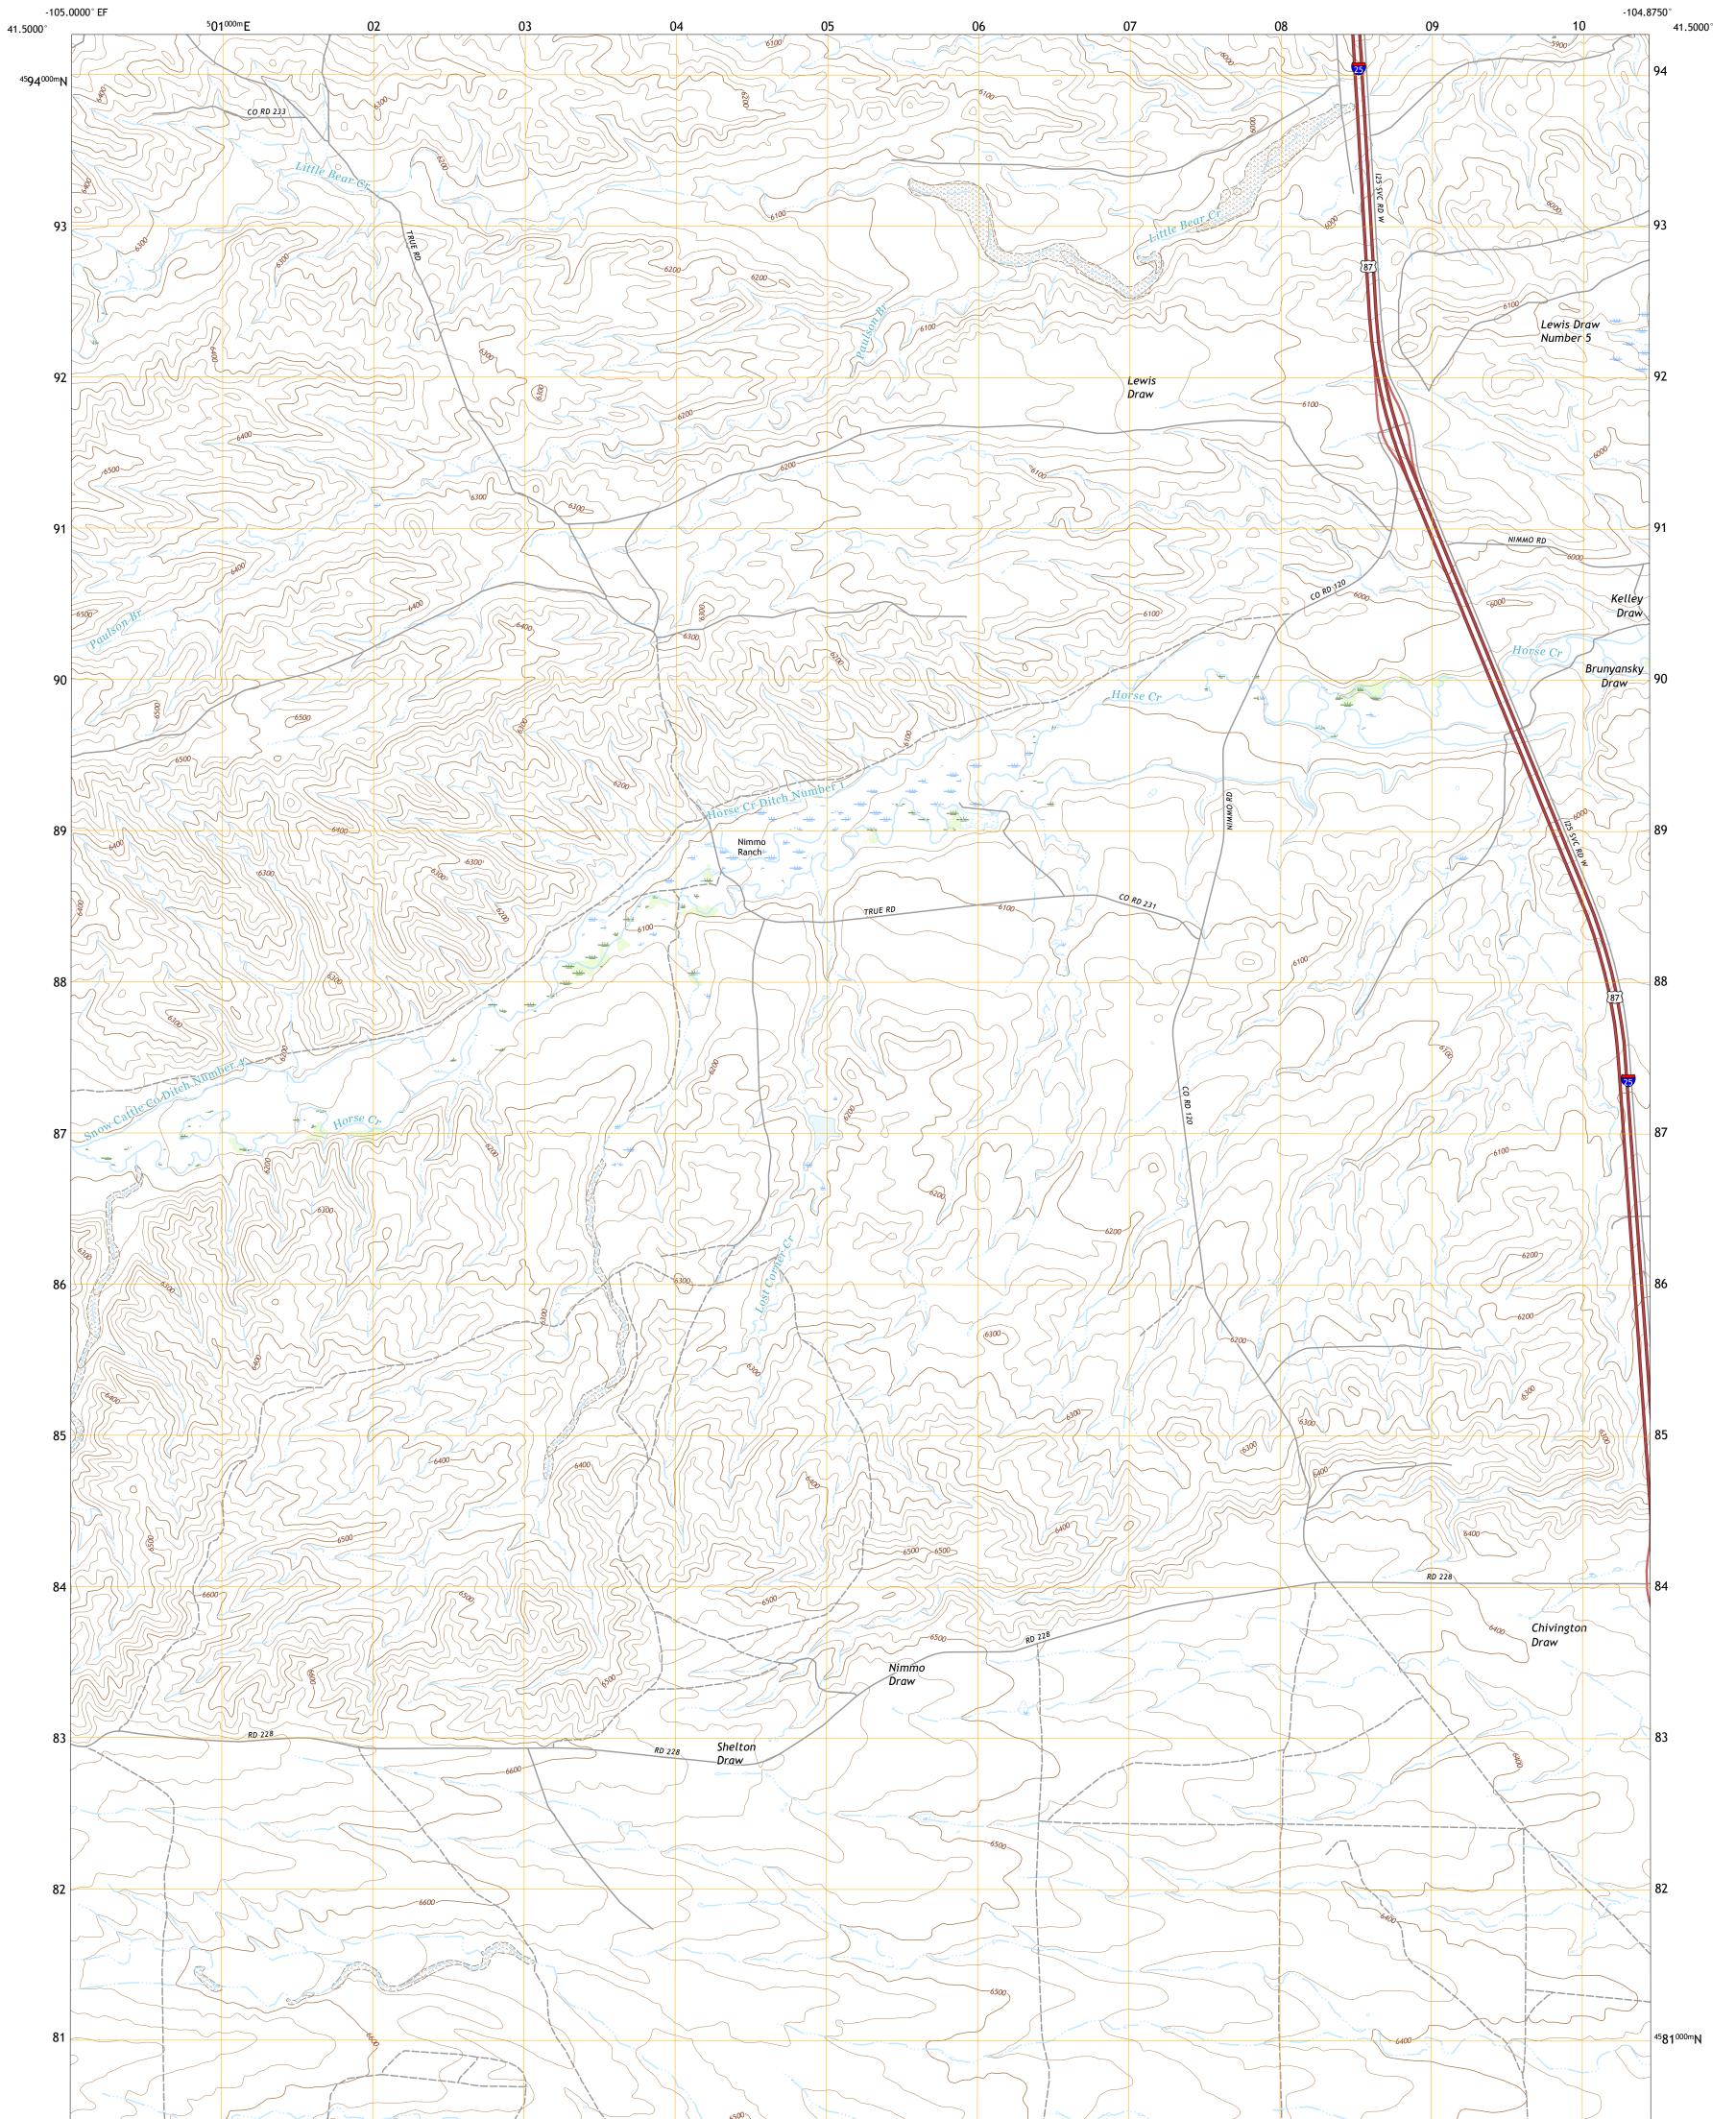

## U.S. DEPARTMENT OF THE INTERIOR U.S. GEOLOGICAL SURVEY

NIMMO RANCH QUADRANGLE WYOMING - LARAMIE COUNTY 7.5-MINUTE SERIES

Produced by the United States Geological Survey North American Datum of 1983 (NAD83) World Geodetic System of 1984 (WGS84). Projection and 1 000-meter grid:Universal Transverse Mercator, Zone 13T This map is not a legal document. Boundaries may be generalized for this map scale. Private lands within government reservations may not be shown. Obtain permission before entering private lands.

Imagery......NAIP, June 2015 - October 2015 Roads......NAIP, June 2015 - October 2015 Names......GNIS, 1979 - 2017 Hydrography......GNIS, 1979 - 2017 Contours.....National Hydrography Dataset, 2004 - 2016 Contours.....National Elevation Dataset, 2007 Boundaries.....Multiple sources; see metadata file 2014 - 2016 Public Land Survey System......BLM, 2017 Wetlands......BLM, 2017

NSN. 7643016405519 NGA REF NO. US GS X 24 K 3 2106