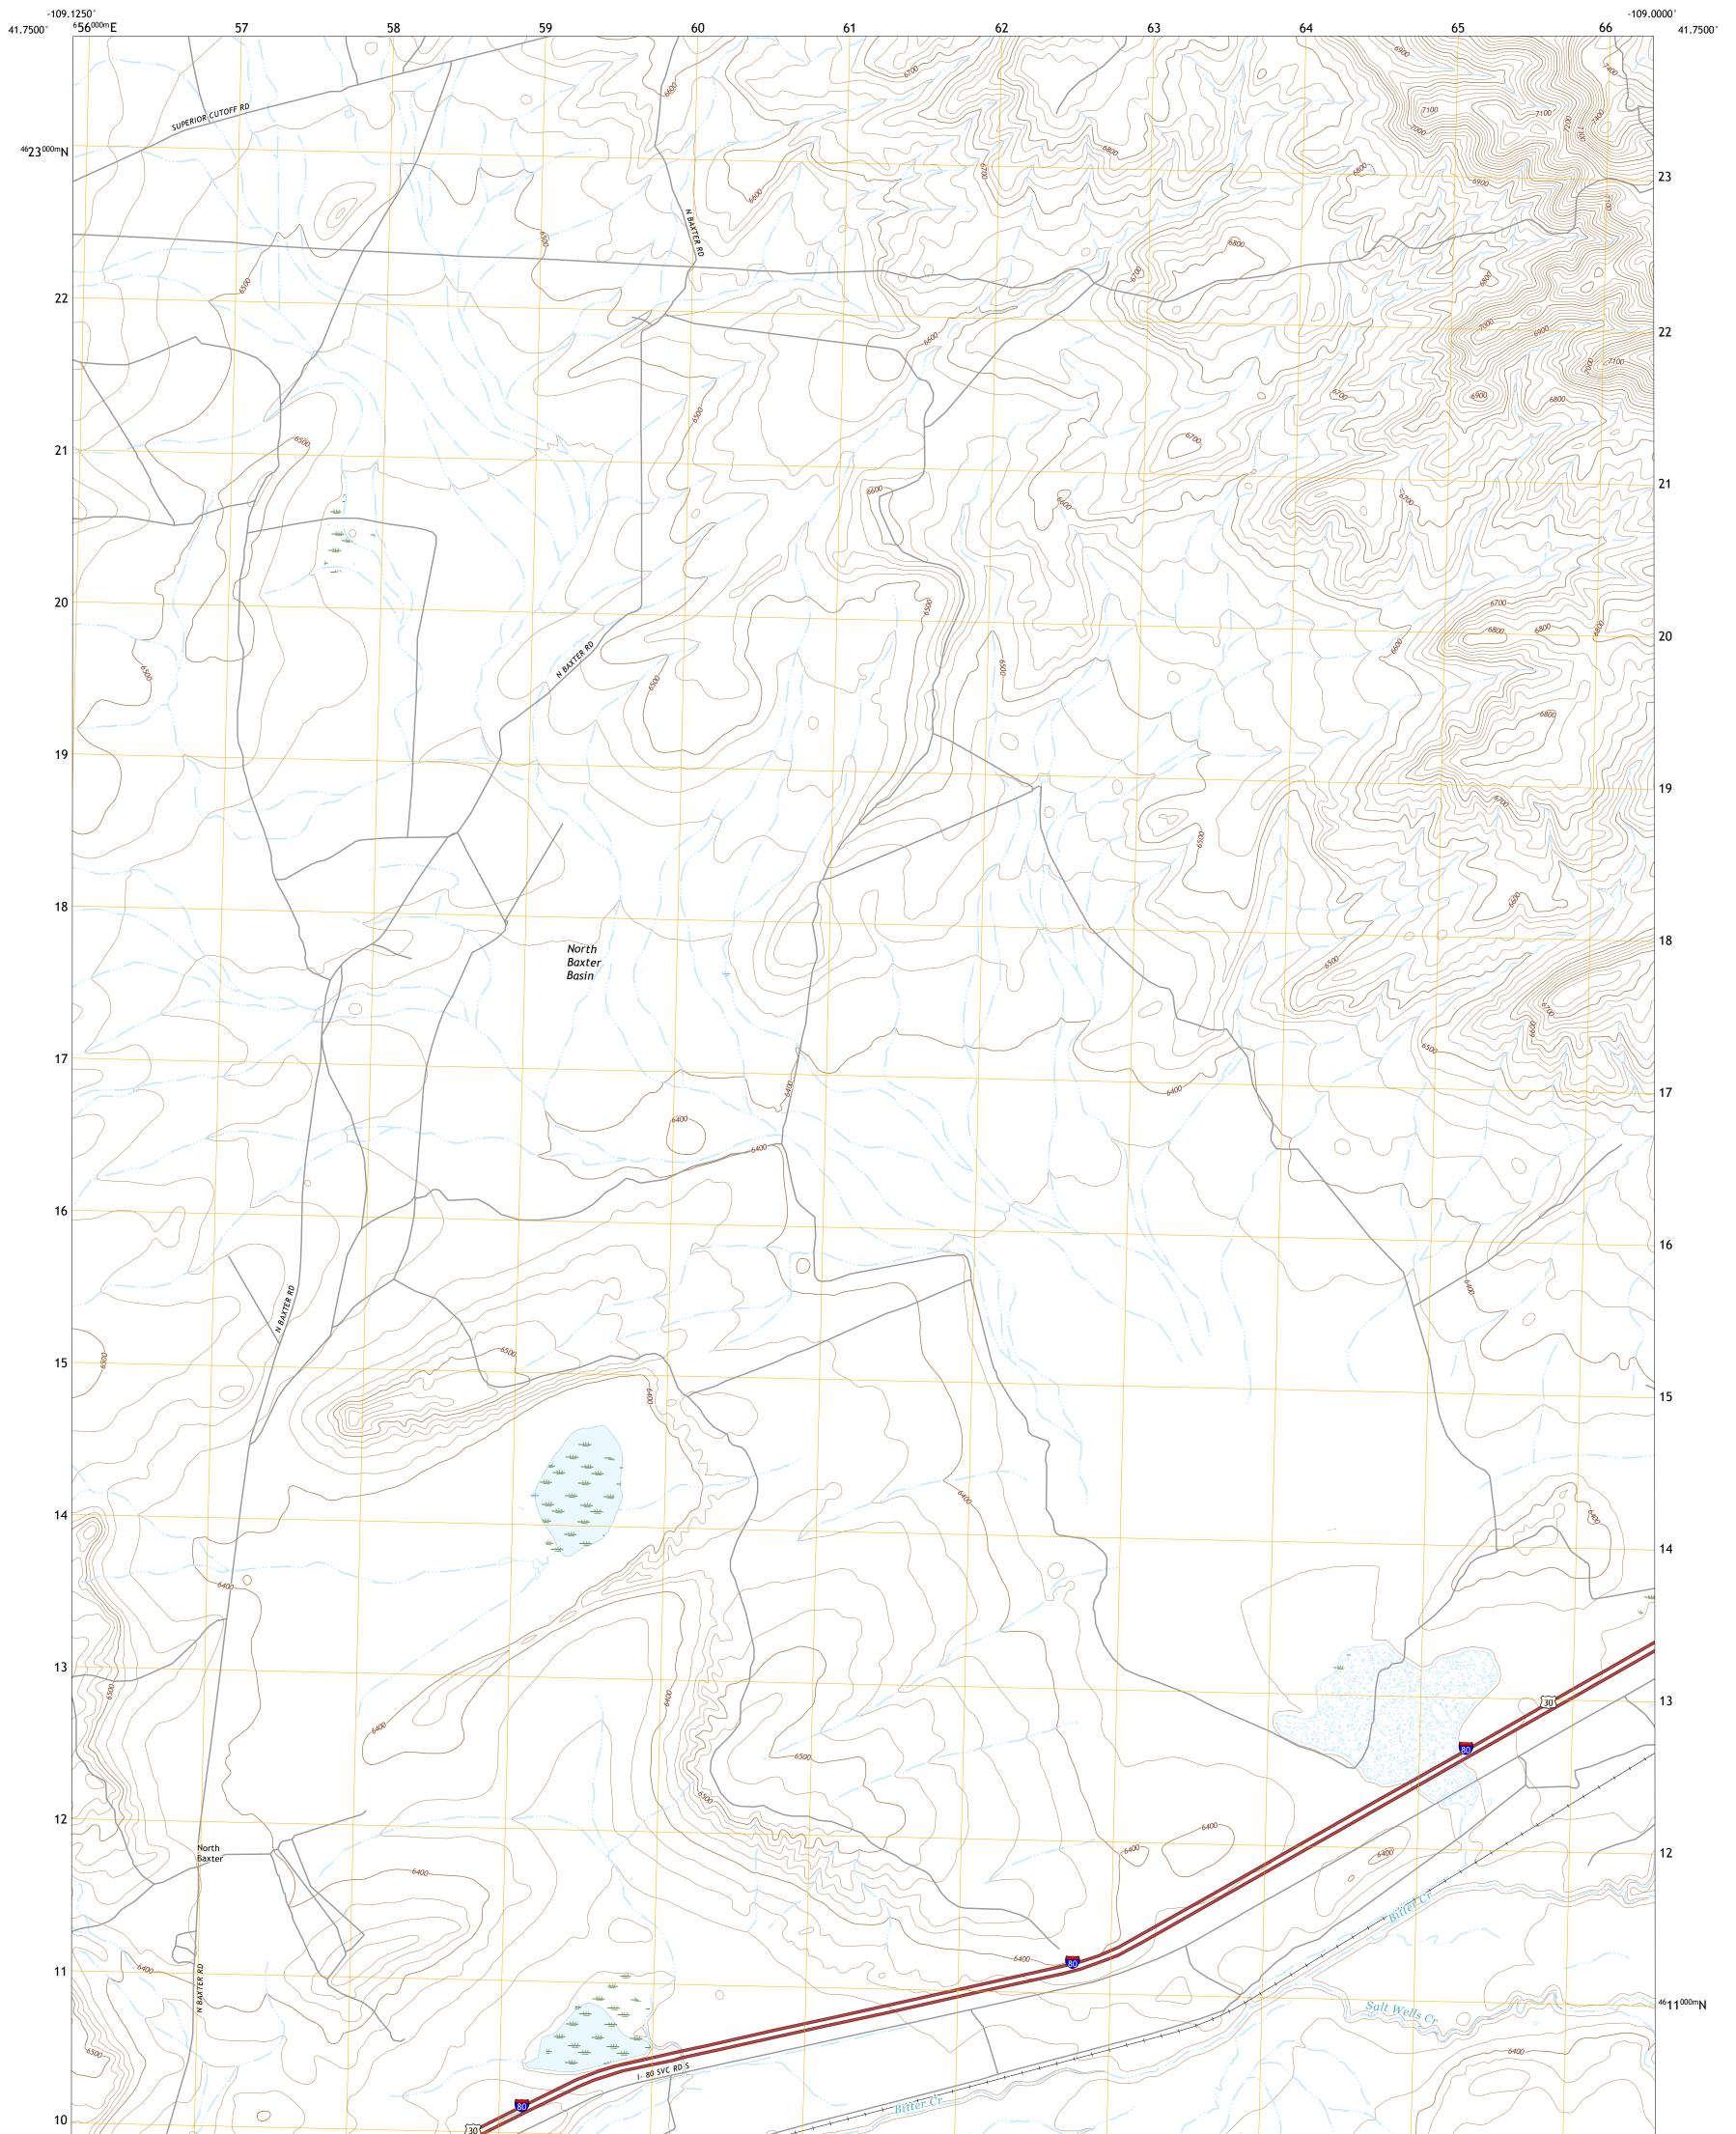

## U.S. DEPARTMENT OF THE INTERIOR U.S. GEOLOGICAL SURVEY

NORTH BAXTER QUADRANGLE WYOMING - SWEETWATER COUNTY 7.5-MINUTE SERIES

Produced by the United States Geological Survey North American Datum of 1983 (NAD83) World Geodetic System of 1984 (WGS84). Projection and 1 000-meter grid:Universal Transverse Mercator, Zone 12T This map is not a legal document. Boundaries may be generalized for this map scale. Private lands within government reservations may not be shown. Obtain permission before entering private lands.

Imagery......NAIP, June 2015 - October 2015 Roads......U.S. Census Bureau, 2017 Names.......GNIS, 1979 Hydrography.....National Hydrography Dataset, 2002 - 2015 Contours.....National Elevation Dataset, 2000 Boundaries......Multiple sources; see metadata file 2014 - 2016 Public Land Survey System.......BLM, 2017 Wetlands......BLM, 2017