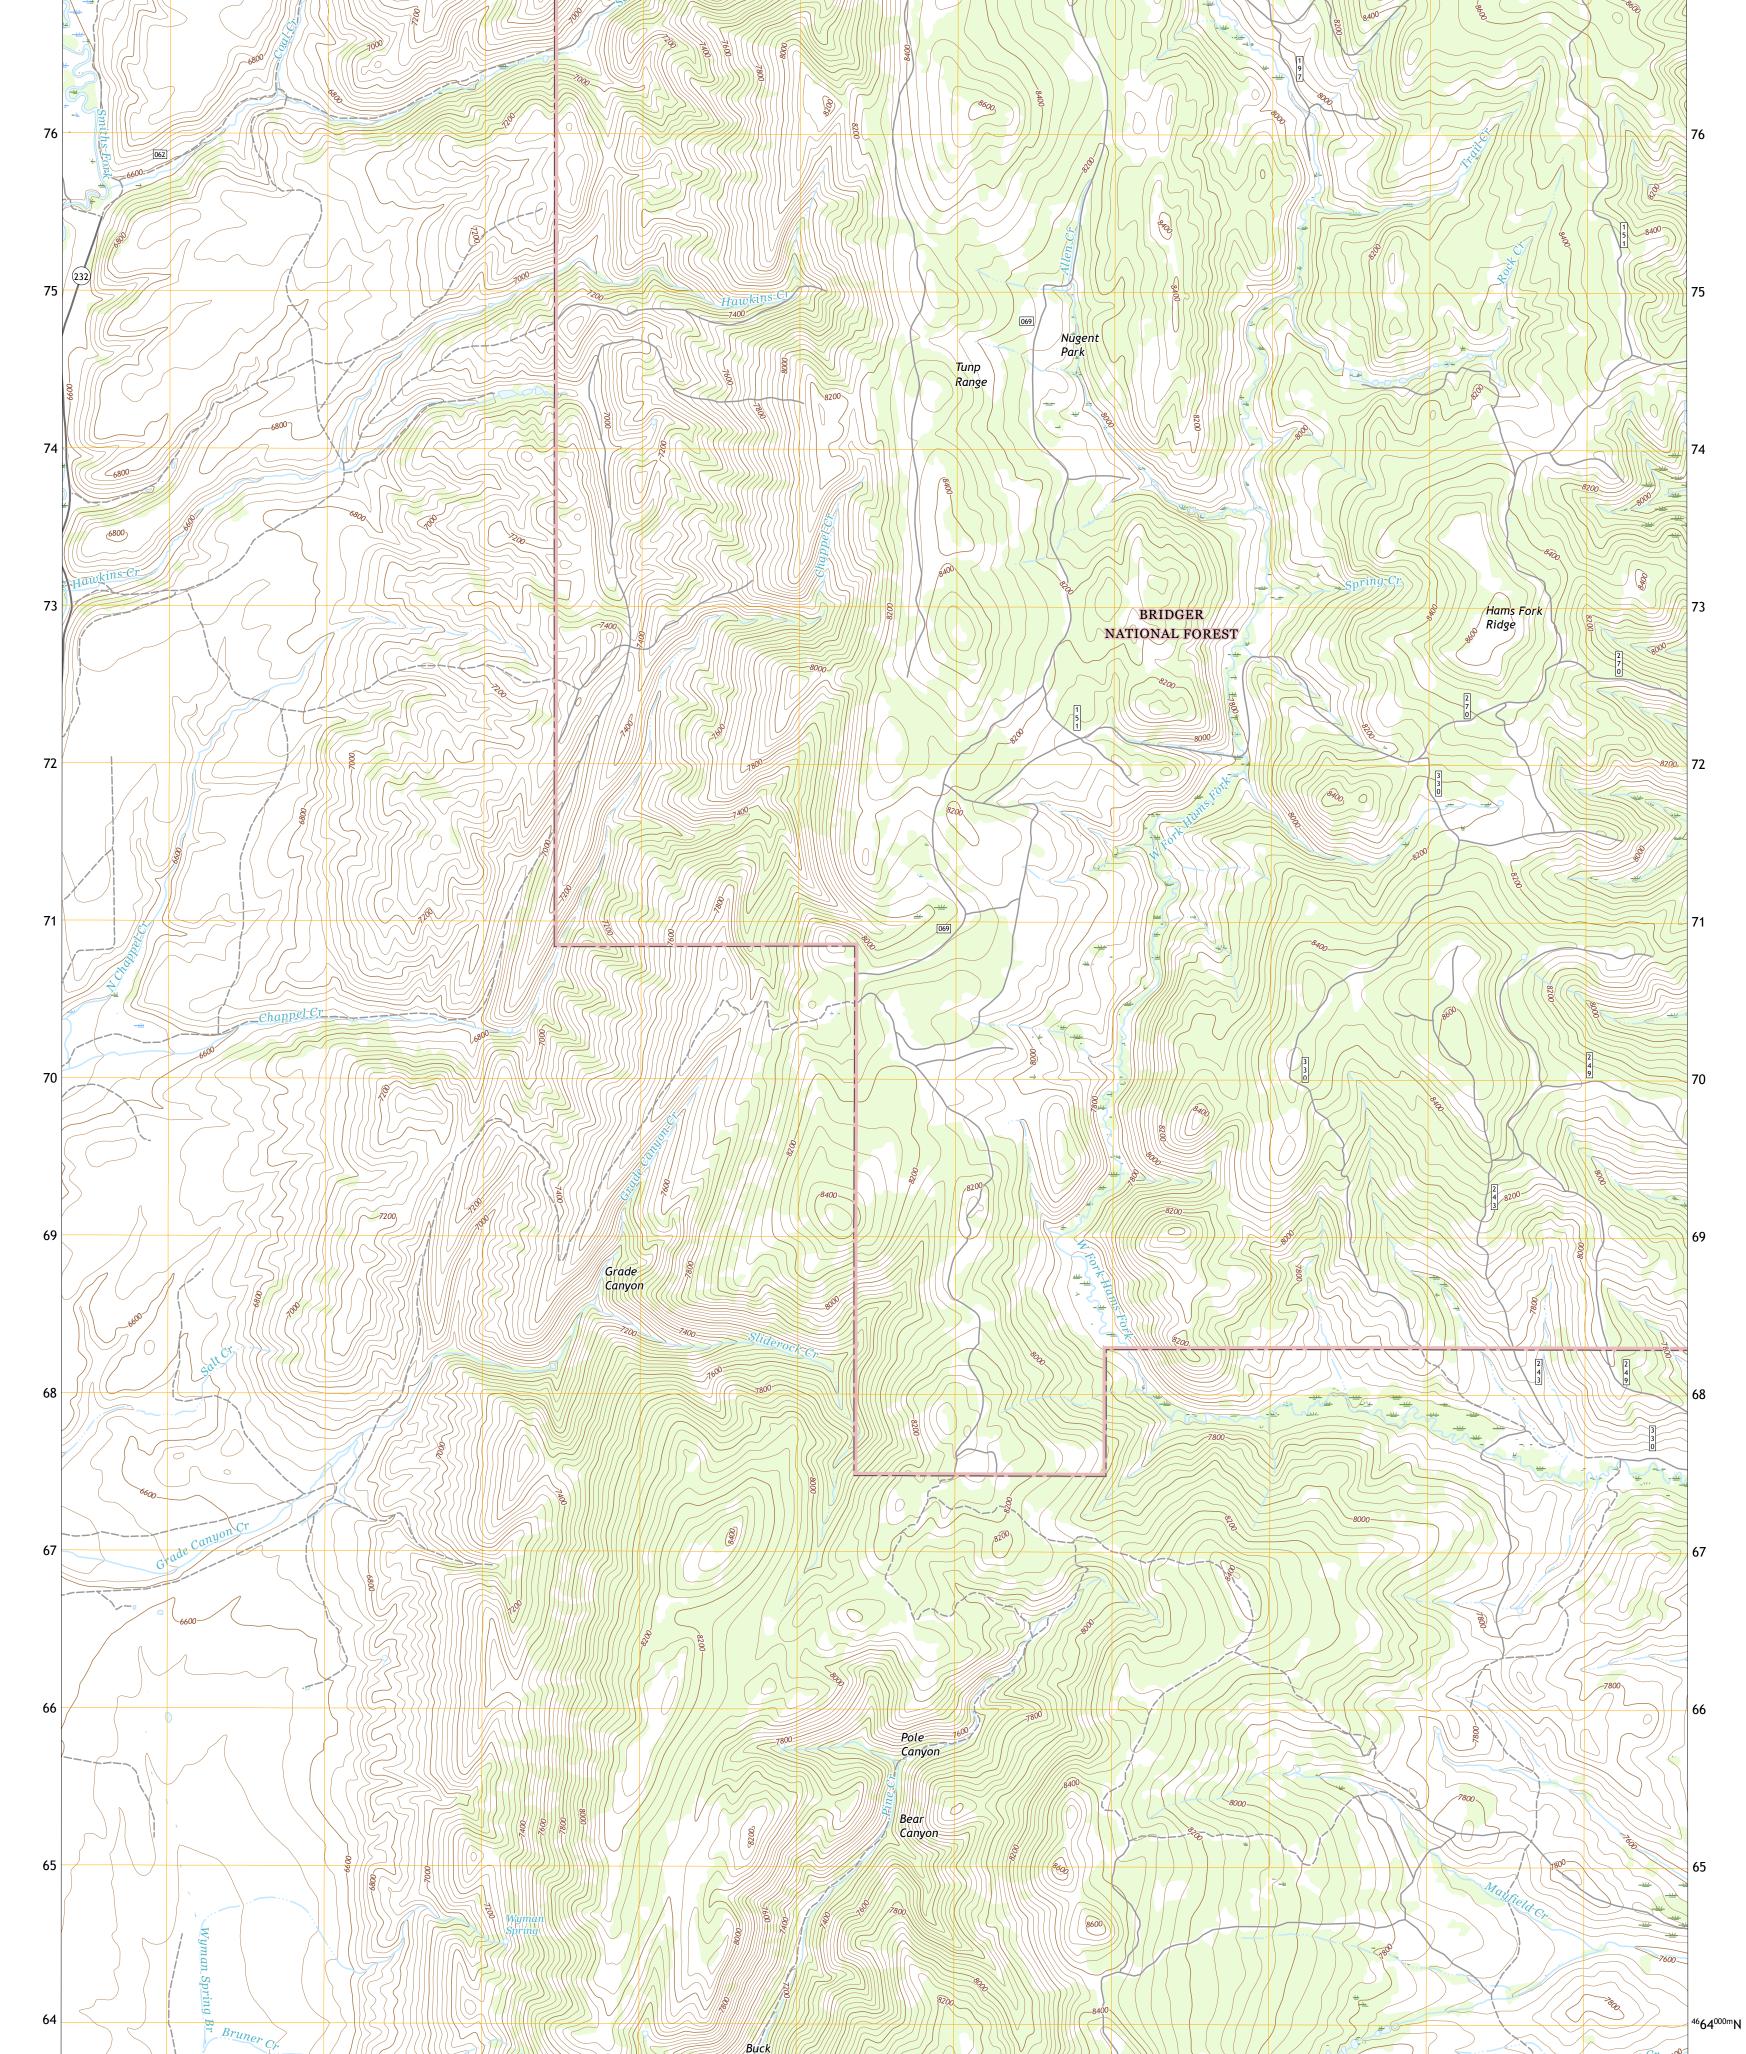

Produced by the United States Geological Survey North American Datum of 1983 (NAD83) World Geodetic System of 1984 (WGS84). Projection and 1 000-meter grid:Universal Transverse Mercator, Zone 12T This map is not a legal document. Boundaries may be generalized for this map scale. Private lands within government reservations may not be shown. Obtain permission before entering private lands.

Imagery......NAIP, August 2015 - November 2015 Roads......U.S. Census Bureau, 2017 Roads within US Forest Service Lands.......FSTopo Data with limited Forest Service updates, 2015 - 2017 Names......GNIS, 1979 - 2015 Hydrography.....National Hydrography Dataset, 2001 - 2016 Contours.....National Elevation Dataset, 2000 Boundaries.....Multiple sources; see metadata file 2017 Public Land Survey System......BLM, 2017 Wetlands.....BLM, 2017