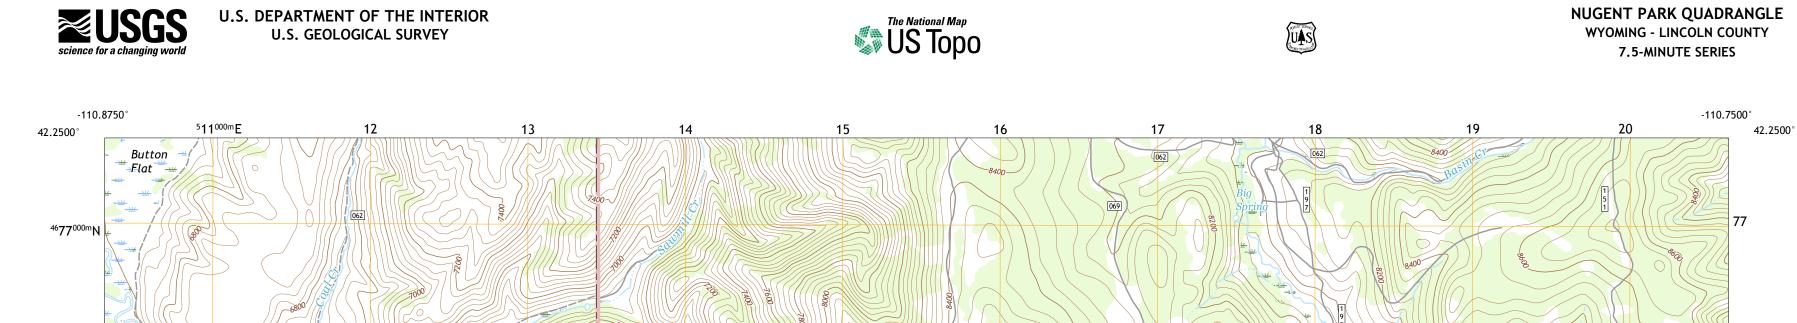

Produced by the United States Geological Survey North American Datum of 1983 (NAD83) World Geodetic System of 1984 (WGS84). Projection and 1 000-meter grid:Universal Transverse Mercator, Zone 12T This map is not a legal document. Boundaries may be generalized for this map scale. Private lands within government reservations may not be shown. Obtain permission before entering private lands.

Imagery......NAIP, August 2015 - November 2015 Roads......U.S. Census Bureau, 2017 Roads within US Forest Service Lands.......FSTopo Data with limited Forest Service updates, 2015 - 2017 Names......GNIS, 1979 - 2015 Hydrography.....National Hydrography Dataset, 2001 - 2016 Contours.....National Elevation Dataset, 2000 Boundaries.....Multiple sources; see metadata file 2017 Public Land Survey System......BLM, 2017 Wetlands.....BLM, 2017