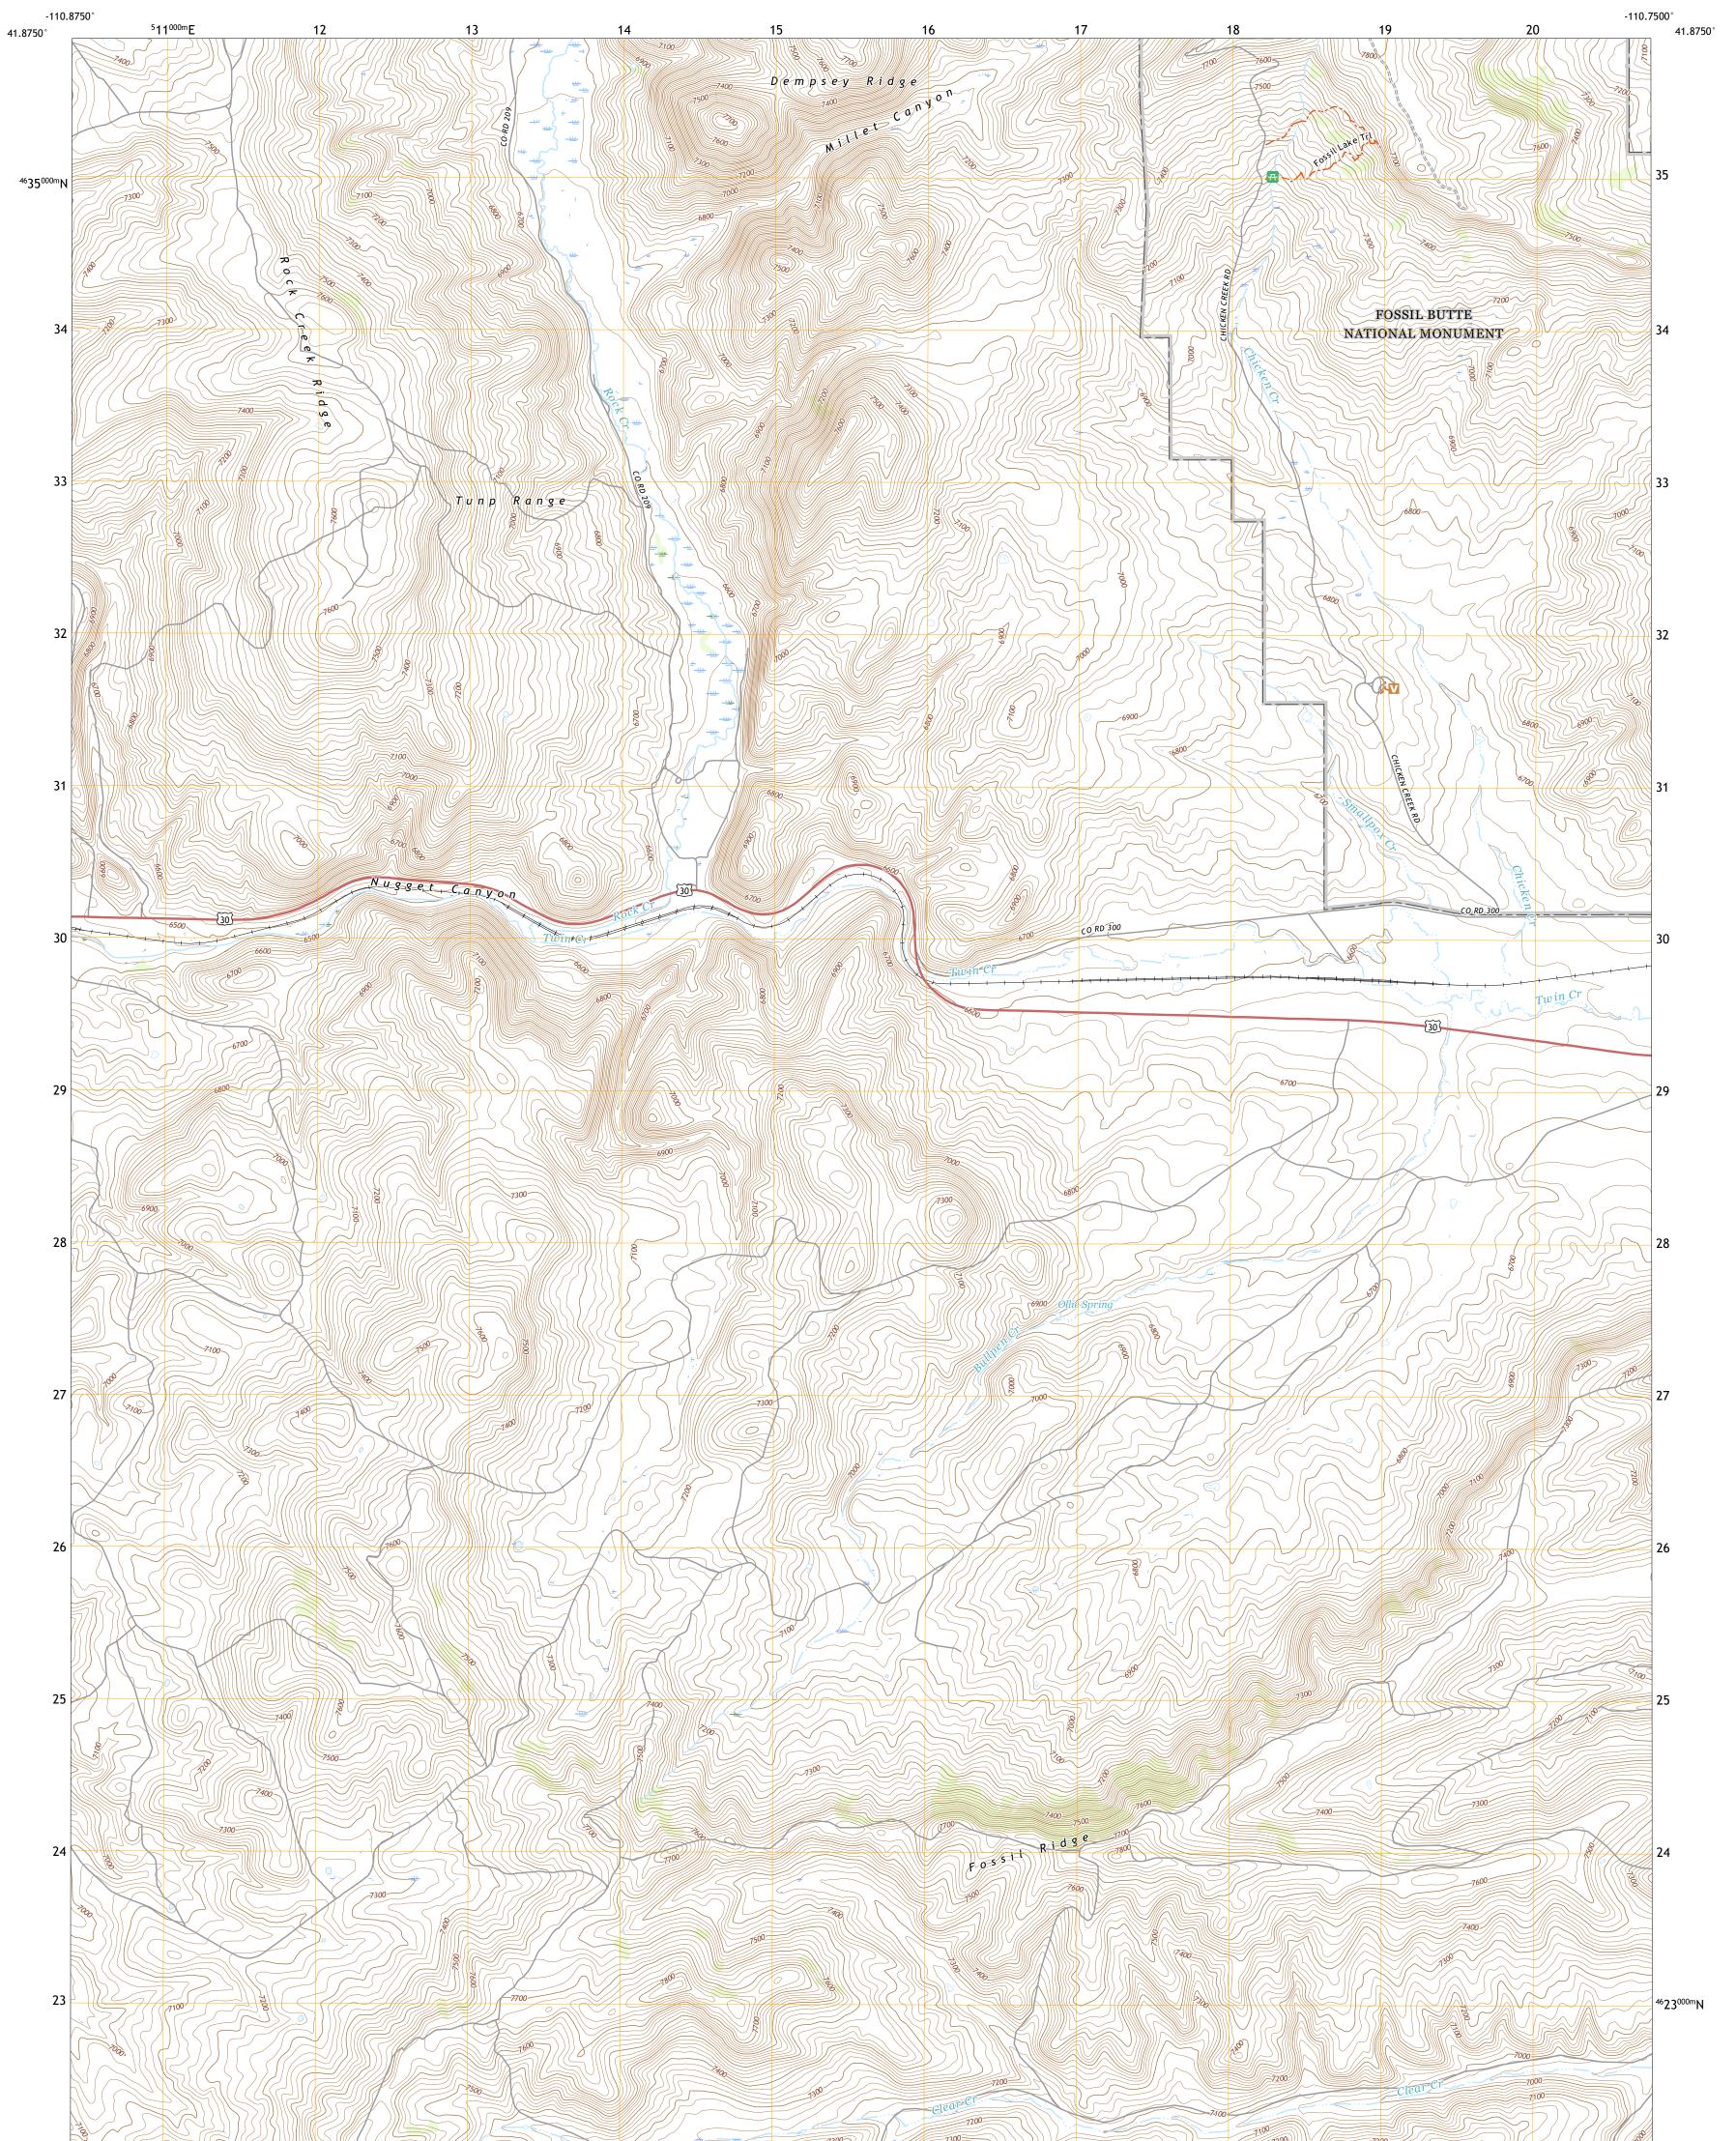

NUGGET QUADRANGLE WYOMING - LINCOLN COUNTY 7.5-MINUTE SERIES

**Produced by the United States Geological Survey** North American Datum of 1983 (NAD83) World Geodetic System of 1984 (WGS84). Projection and 1 000-meter grid:Universal Transverse Mercator, Zone 12T This map is not a legal document. Boundaries may be generalized for this map scale. Private lands within government reservations may not be shown. Obtain permission before entering private lands.

Imagery......NAIP, July 2017 - January 2018 Roads......GNIS, 1979 - 2017 Names......GNIS, 1979 - 2018 Hydrography......GNIS, 1979 - 2018 Hydrography......Sational Hydrography Dataset, 2002 - 2019 Contours......National Elevation Dataset, 2000 Boundaries......Multiple sources; see metadata file 2019 - 2021 Public Land Survey System......BLM, 2020 Wetlands......BLM, 2020