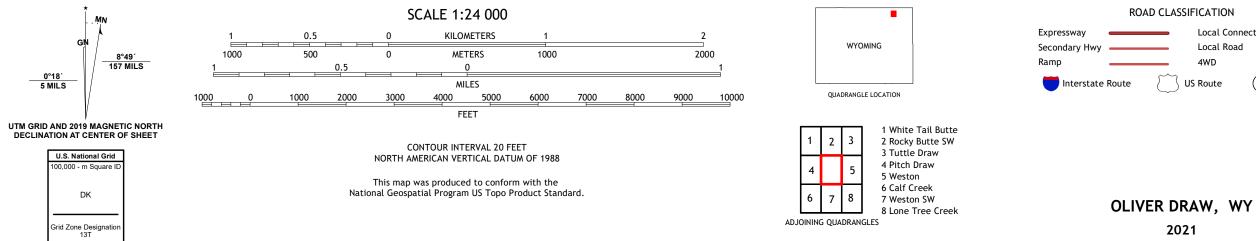

OLIVER DRAW QUADRANGLE WYOMING - CAMPBELL COUNTY 7.5-MINUTE SERIES

**Produced by the United States Geological Survey** North American Datum of 1983 (NAD83) World Geodetic System of 1984 (WGS84). Projection and 1 000-meter grid:Universal Transverse Mercator, Zone 13T This map is not a legal document. Boundaries may be generalized for this map scale. Private lands within government reservations may not be shown. Obtain permission before entering private lands.

2021