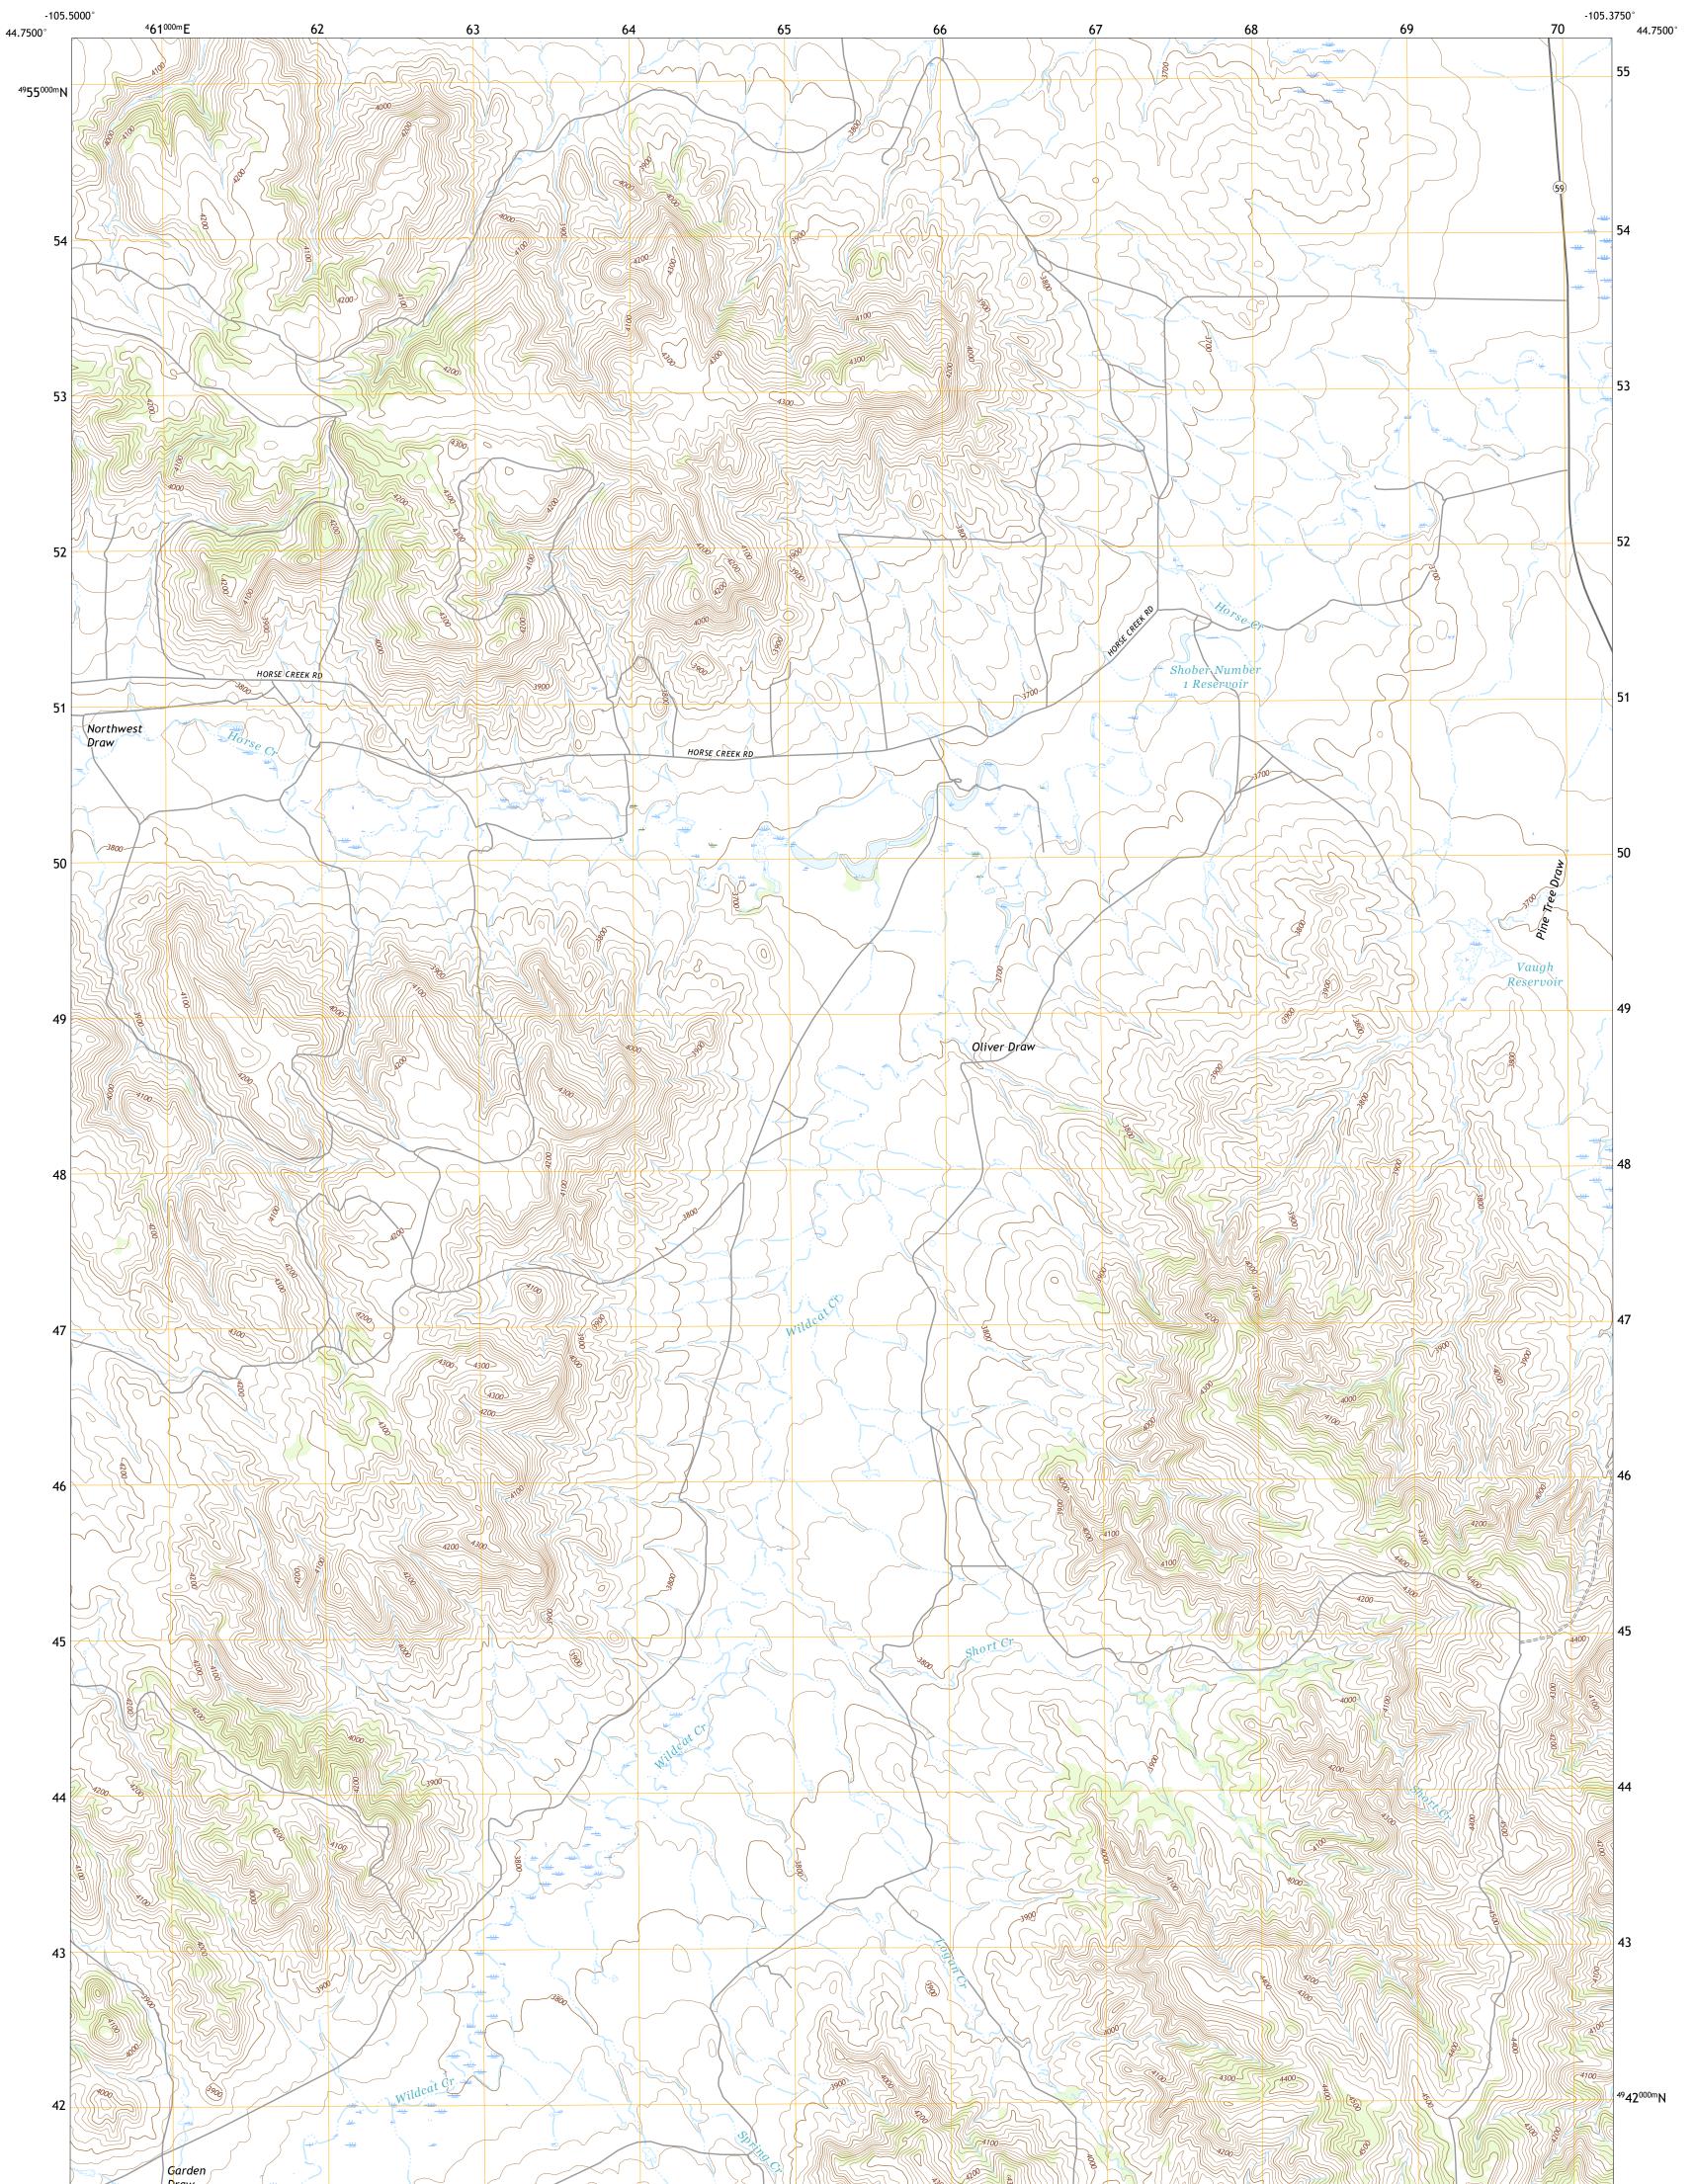

OLIVER DRAW QUADRANGLE WYOMING - CAMPBELL COUNTY 7.5-MINUTE SERIES

**Produced by the United States Geological Survey** North American Datum of 1983 (NAD83) World Geodetic System of 1984 (WGS84). Projection and 1 000-meter grid:Universal Transverse Mercator, Zone 13T This map is not a legal document. Boundaries may be generalized for this map scale. Private lands within government reservations may not be shown. Obtain permission before entering private lands.

Imagery......NAIP, July 2017 - January 2018 Roads......GNIS, 1979 - 2020 Hydrography......GNIS, 1979 - 2020 Hydrography......National Hydrography Dataset, 2003 - 2019 Contours.....National Elevation Dataset, 2001 Boundaries......Multiple sources; see metadata file 2019 - 2021 Public Land Survey System......BLM, 2020 Wetlands......BLM, 2020