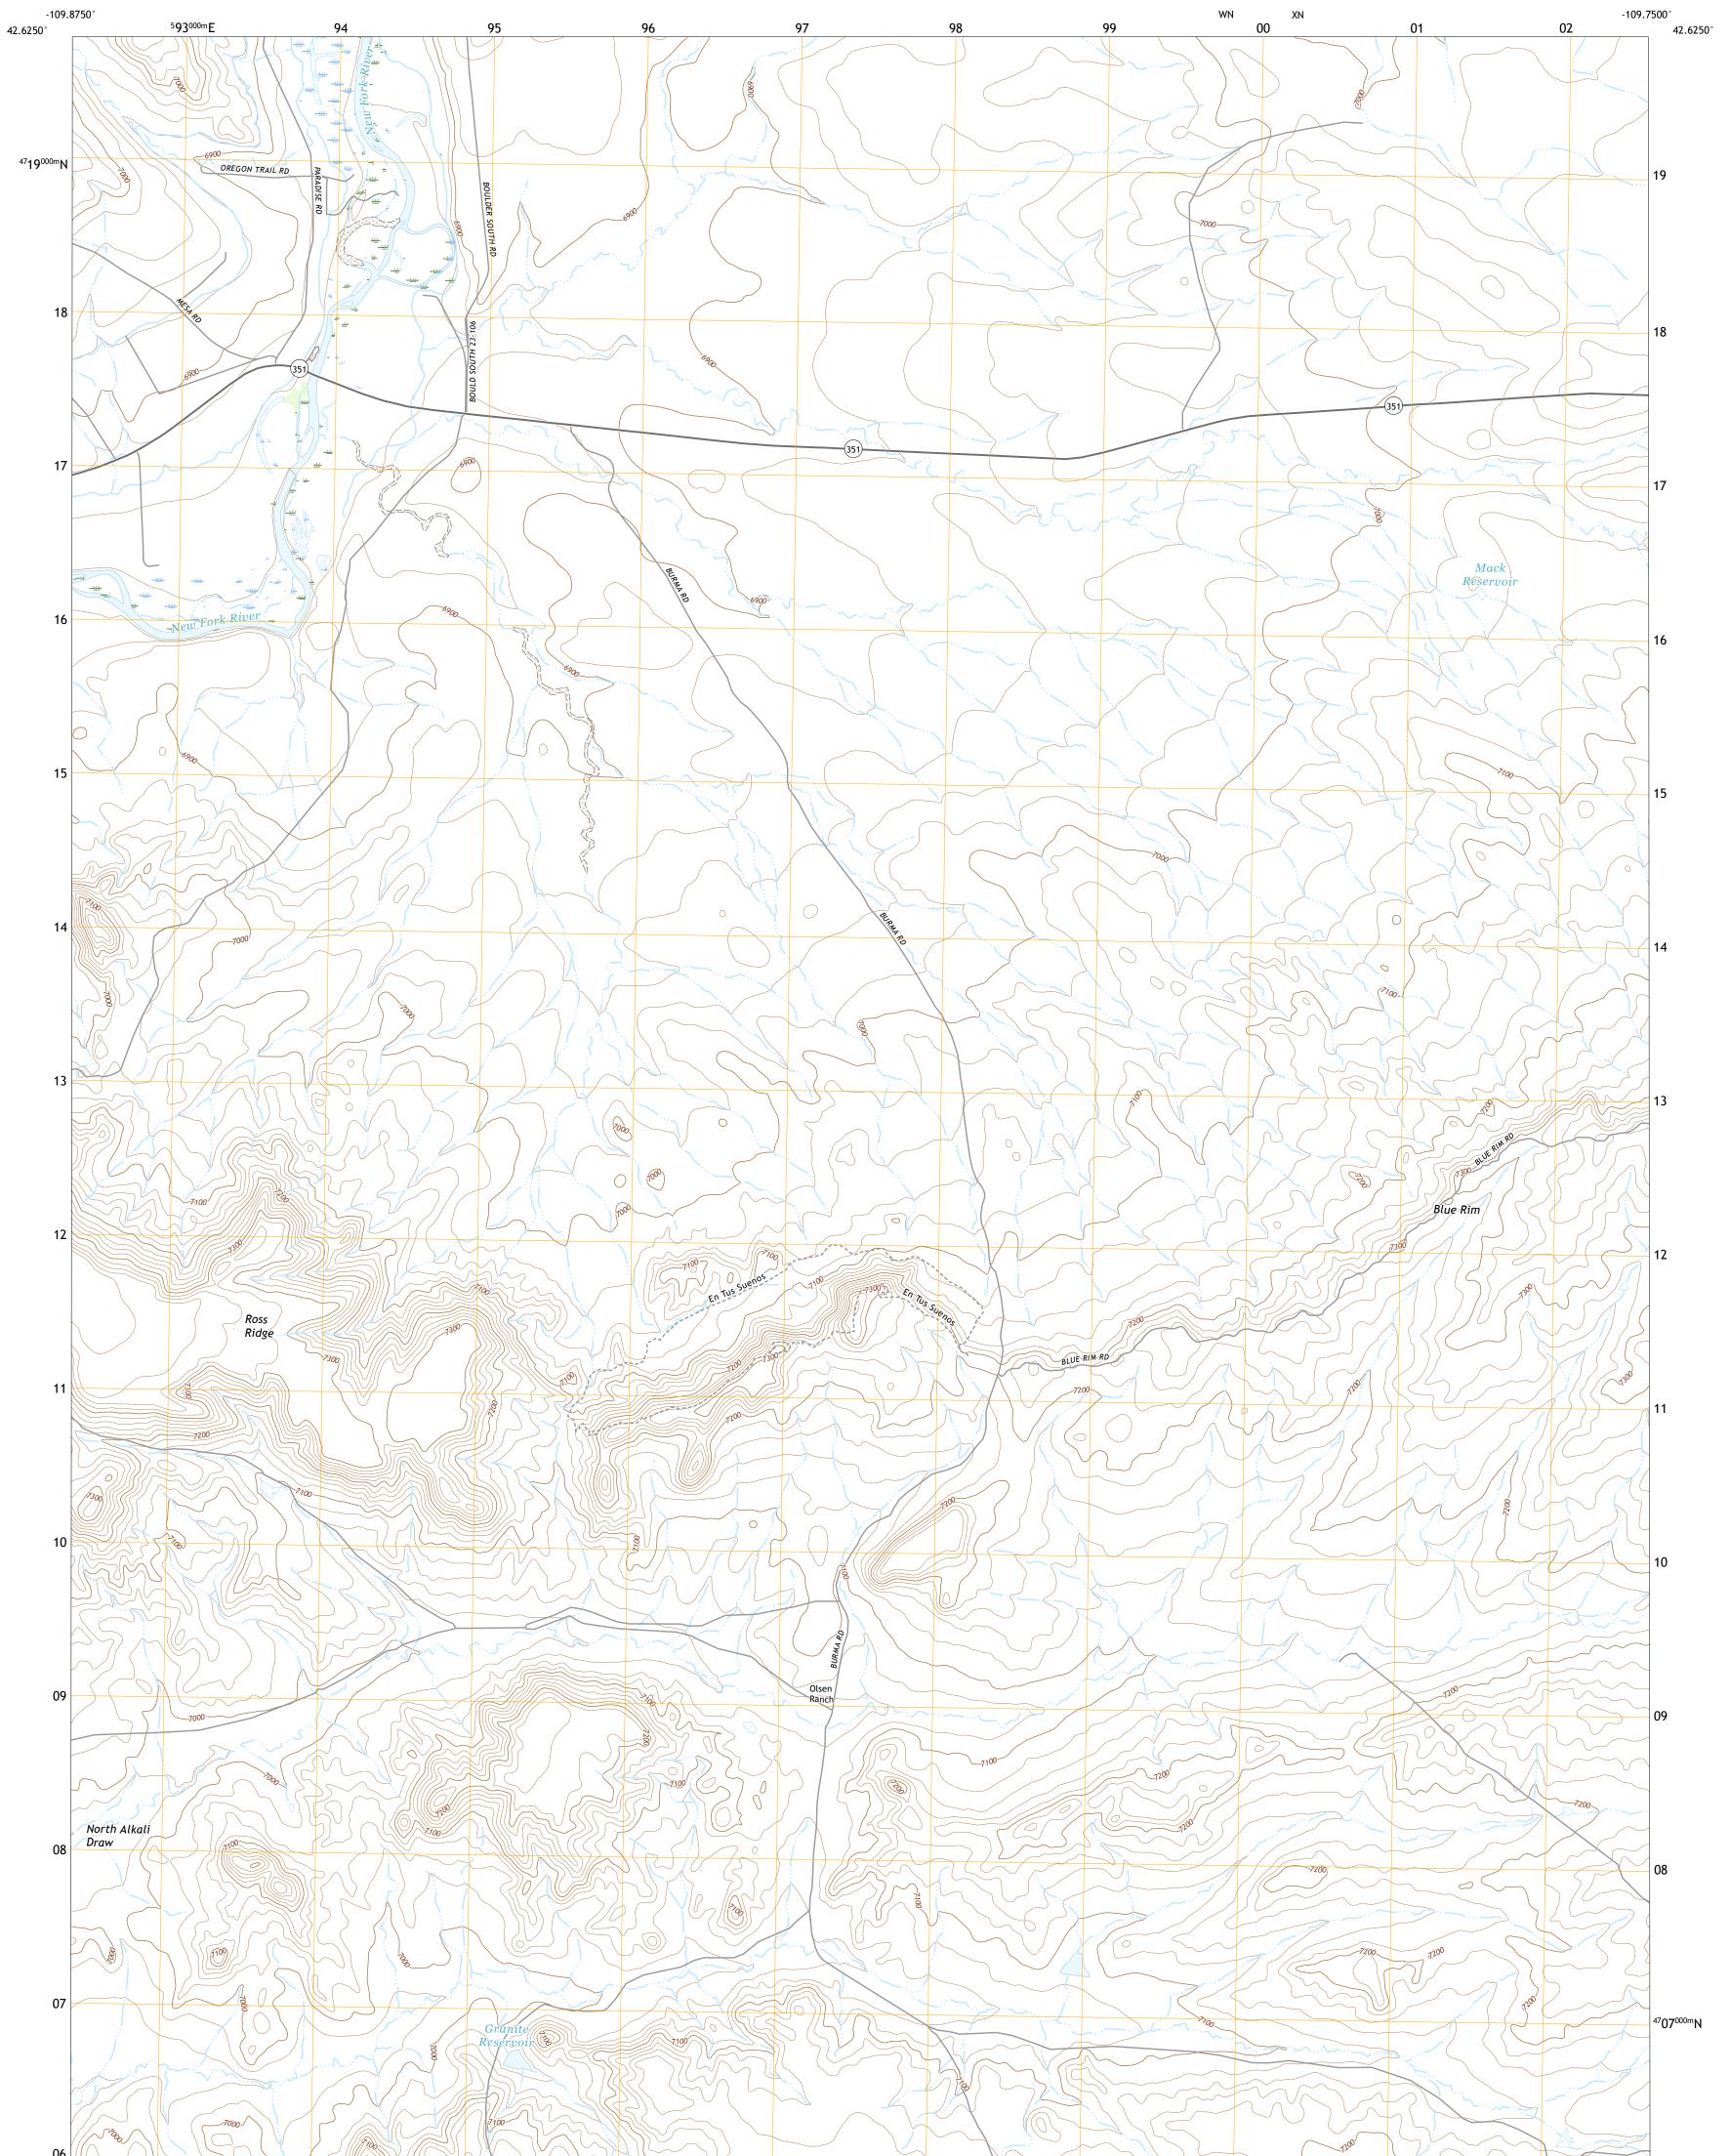

## U.S. DEPARTMENT OF THE INTERIOR U.S. GEOLOGICAL SURVEY

OLSEN RANCH QUADRANGLE WYOMING - SUBLETTE COUNTY 7.5-MINUTE SERIES

Produced by the United States Geological Survey North American Datum of 1983 (NAD83) World Geodetic System of 1984 (WGS84). Projection and 1 000-meter grid:Universal Transverse Mercator, Zone 12T This map is not a legal document. Boundaries may be generalized for this map scale. Private lands within government reservations may not be shown. Obtain permission before entering private lands.

Imagery.......NAIP, September 2015 - October 2015Roads......U.S.CensusNames......GNIS,1979Hydrography.....NationalHydrography Dataset,Contours.....NationalElevationBoundaries.....Multiplesources; seePublicLandSurveySystem......BLM,Wetlands......FWSNationalWetlandsInventory1983