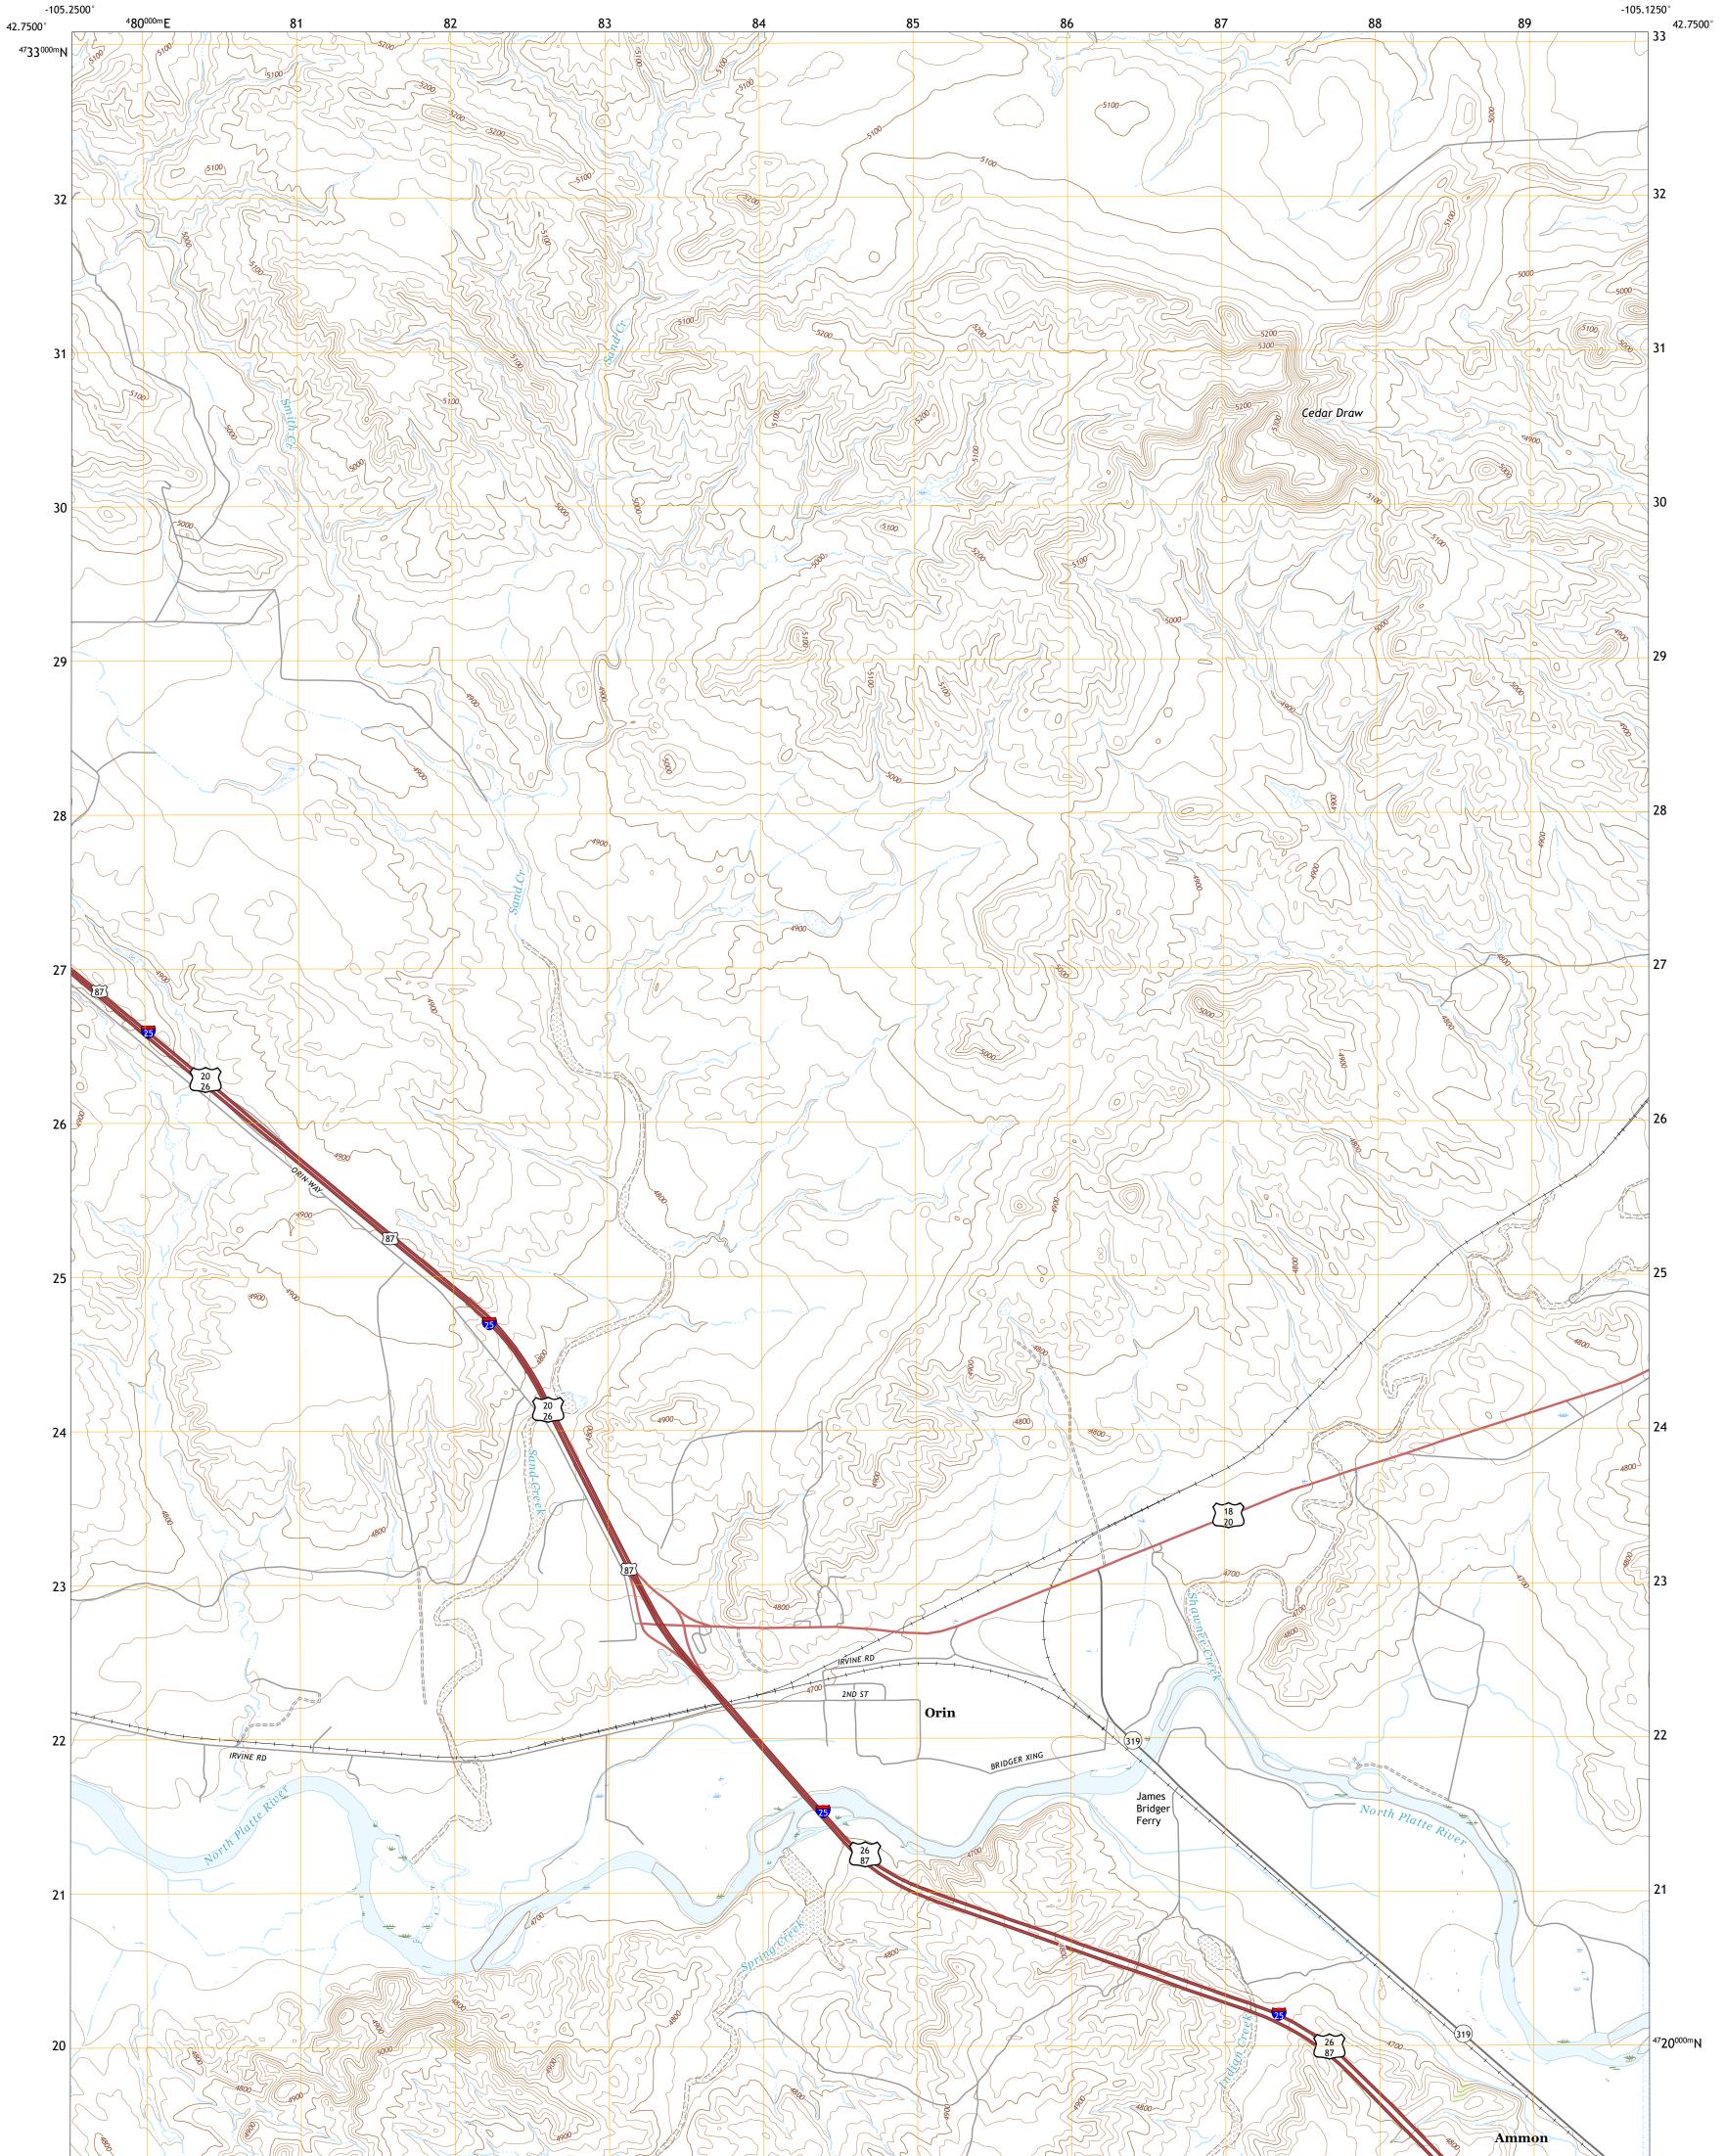

## U.S. DEPARTMENT OF THE INTERIOR U.S. GEOLOGICAL SURVEY

ORIN QUADRANGLE WYOMING - CONVERSE COUNTY 7.5-MINUTE SERIES

Produced by the United States Geological Survey North American Datum of 1983 (NAD83) World Geodetic System of 1984 (WGS84). Projection and 1 000-meter grid:Universal Transverse Mercator, Zone 13T This map is not a legal document. Boundaries may be generalized for this map scale. Private lands within government reservations may not be shown. Obtain permission before entering private lands.