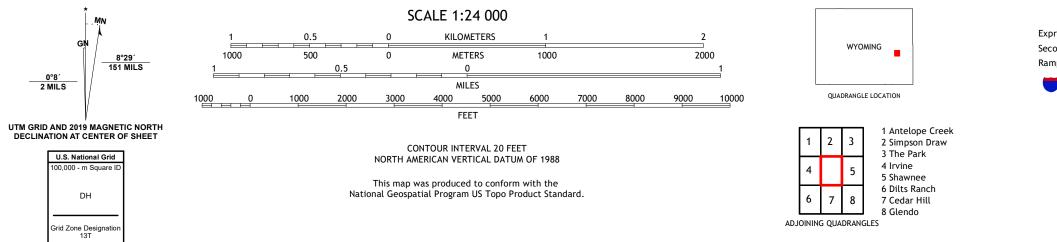

Imagery......NAIP, June 2017 - October 2017 Roads......GNIS, 1979 - 2020 Hydrography......GNIS, 1979 - 2020 Hydrography......National Hydrography Dataset, 2005 - 2019 Contours.....National Elevation Dataset, 2011 Boundaries......Multiple sources; see metadata file 2019 - 2021 Public Land Survey System......BLM, 2020 Wetlands......BLM, 2020