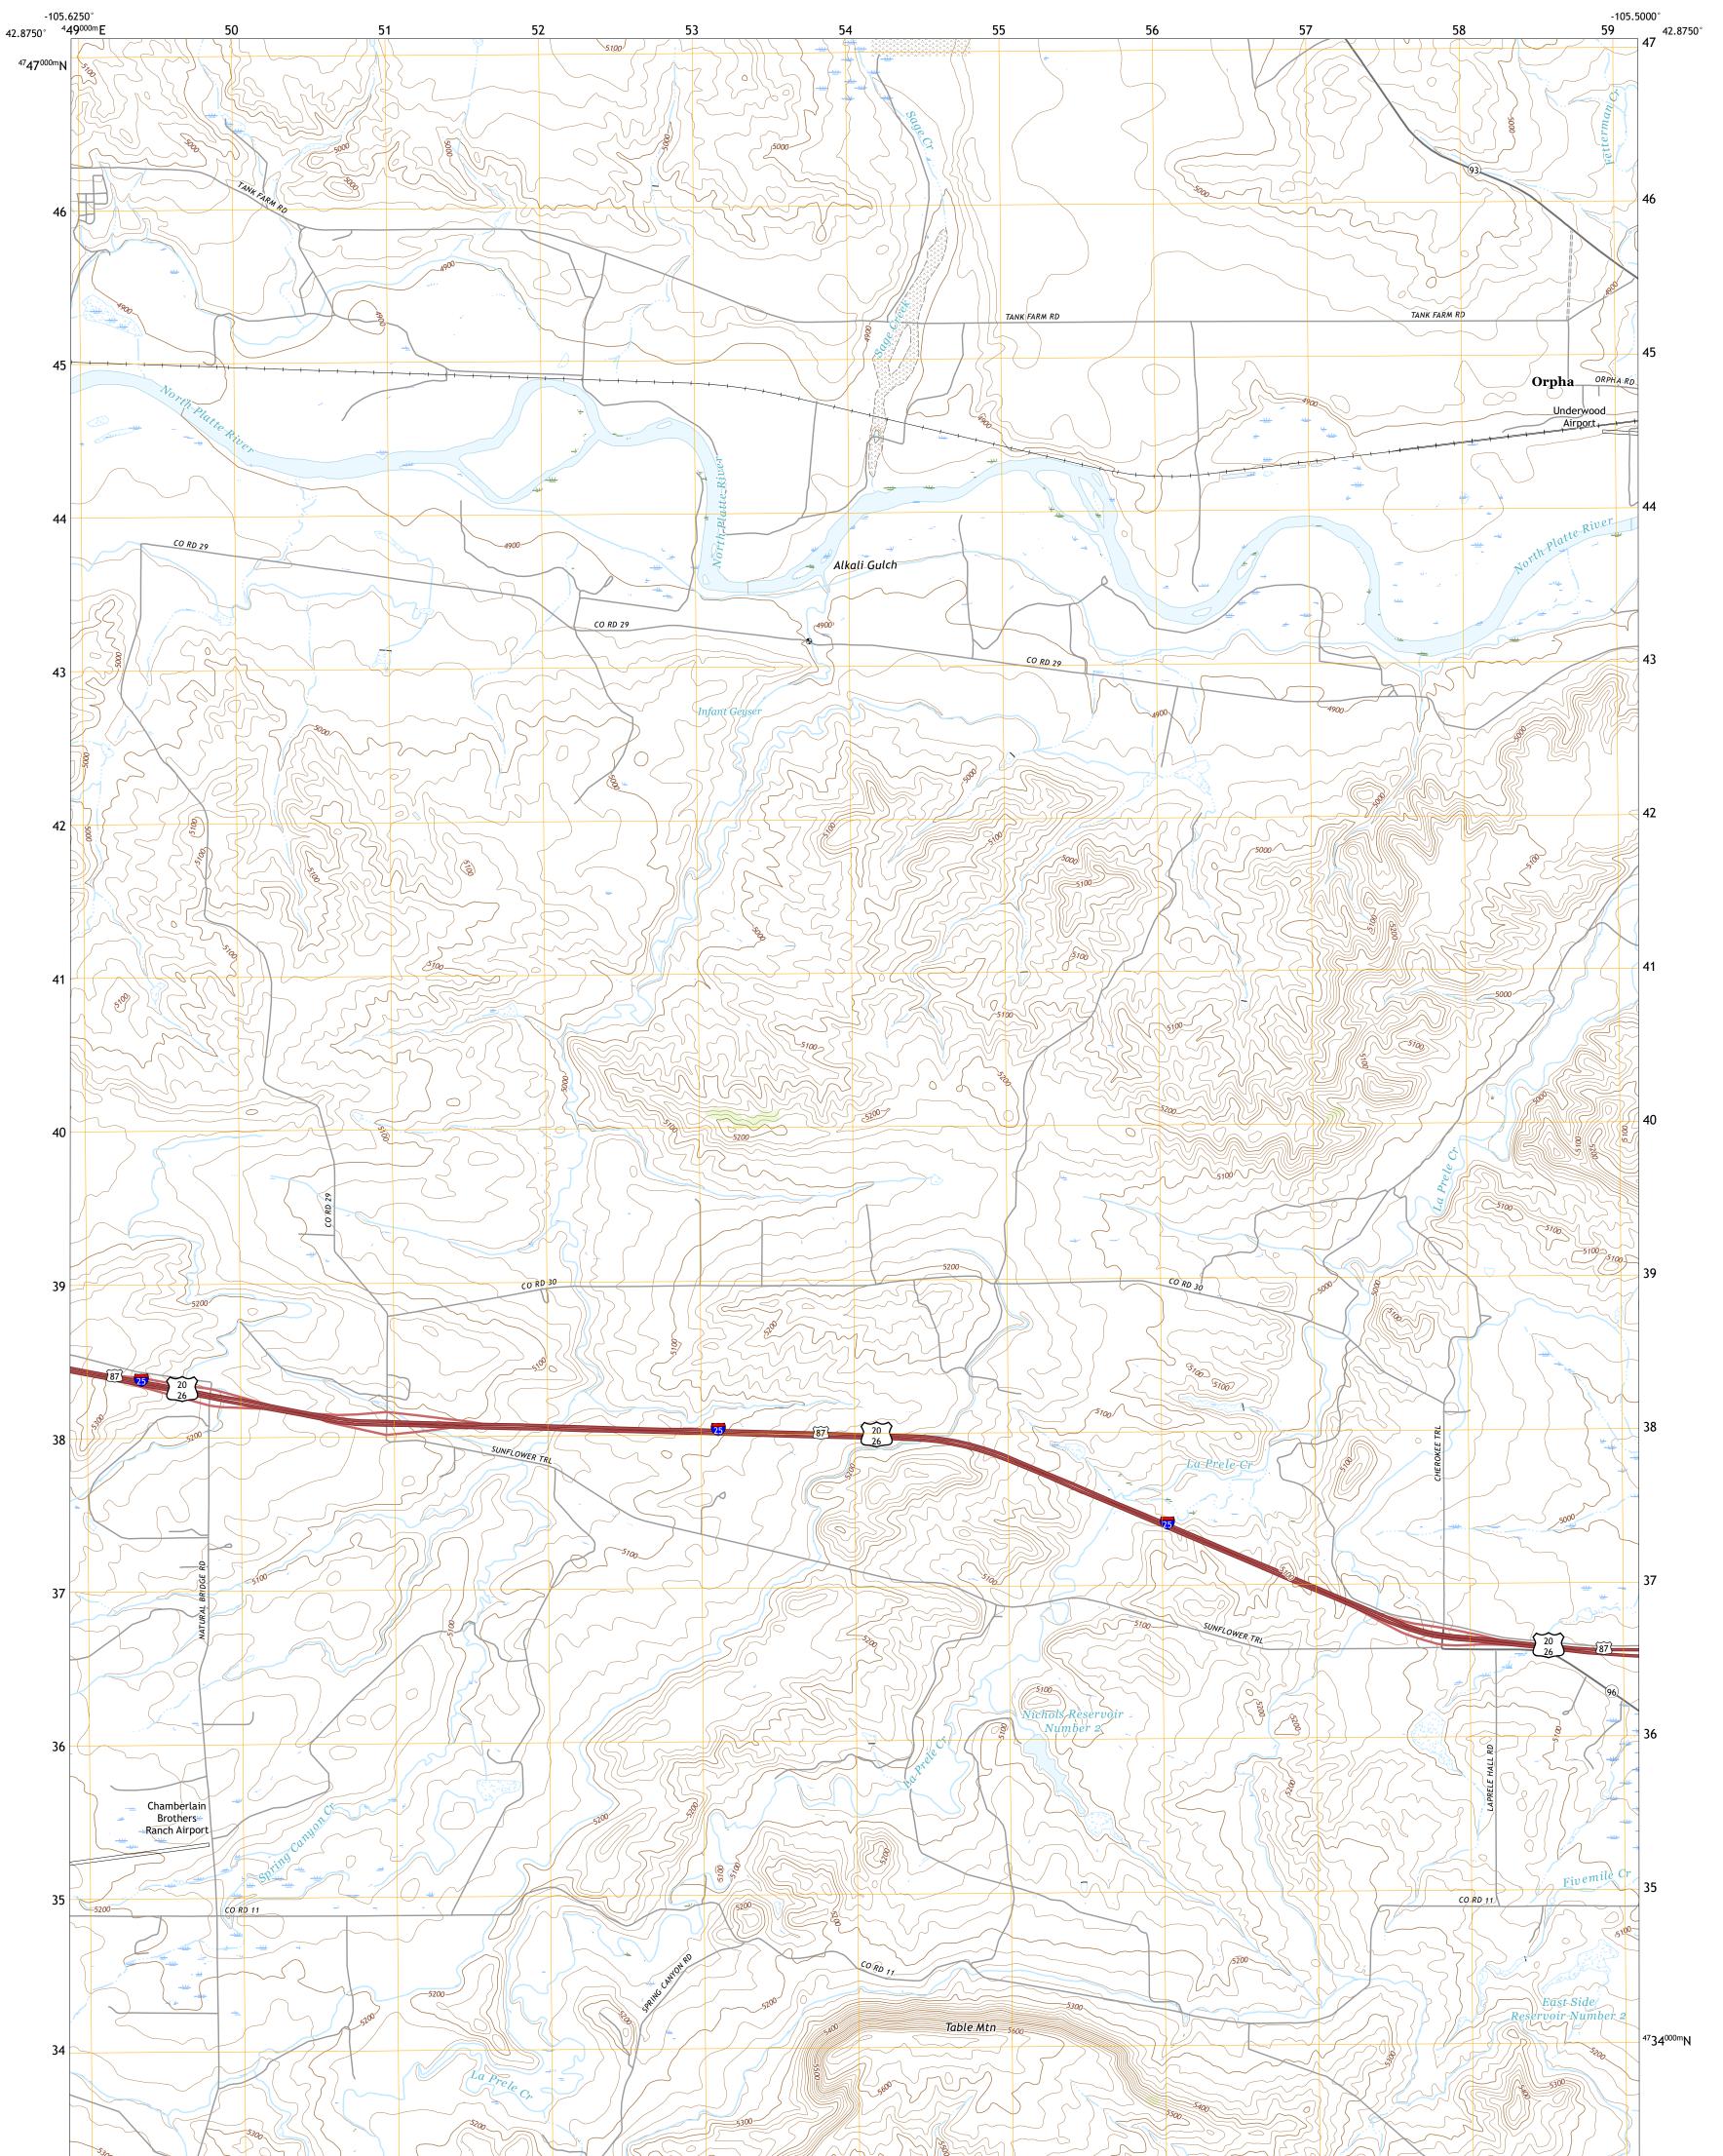

## U.S. DEPARTMENT OF THE INTERIOR U.S. GEOLOGICAL SURVEY

ORPHA QUADRANGLE WYOMING - CONVERSE COUNTY 7.5-MINUTE SERIES

Produced by the United States Geological Survey North American Datum of 1983 (NAD83) World Geodetic System of 1984 (WGS84). Projection and 1 000-meter grid:Universal Transverse Mercator, Zone 13T This map is not a legal document. Boundaries may be generalized for this map scale. Private lands within government reservations may not be shown. Obtain permission before entering private lands.