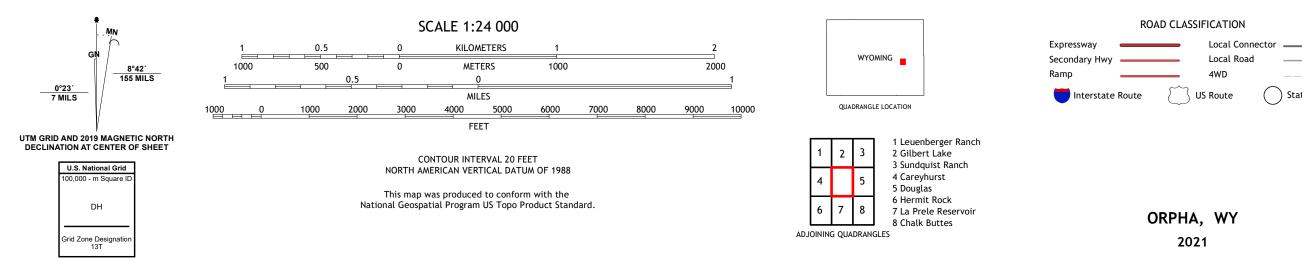

Imagery......NAIP, July 2017 - October 2017 Roads......GNIS, 1979 - 2018 Hydrography......GNIS, 1979 - 2018 Hydrography......National Hydrography Dataset, 2005 - 2019 Contours.....National Elevation Dataset, 2009 Boundaries.....Multiple sources; see metadata file 2019 - 2021 Public Land Survey System......BLM, 2020 Wetlands......BLM, 2020