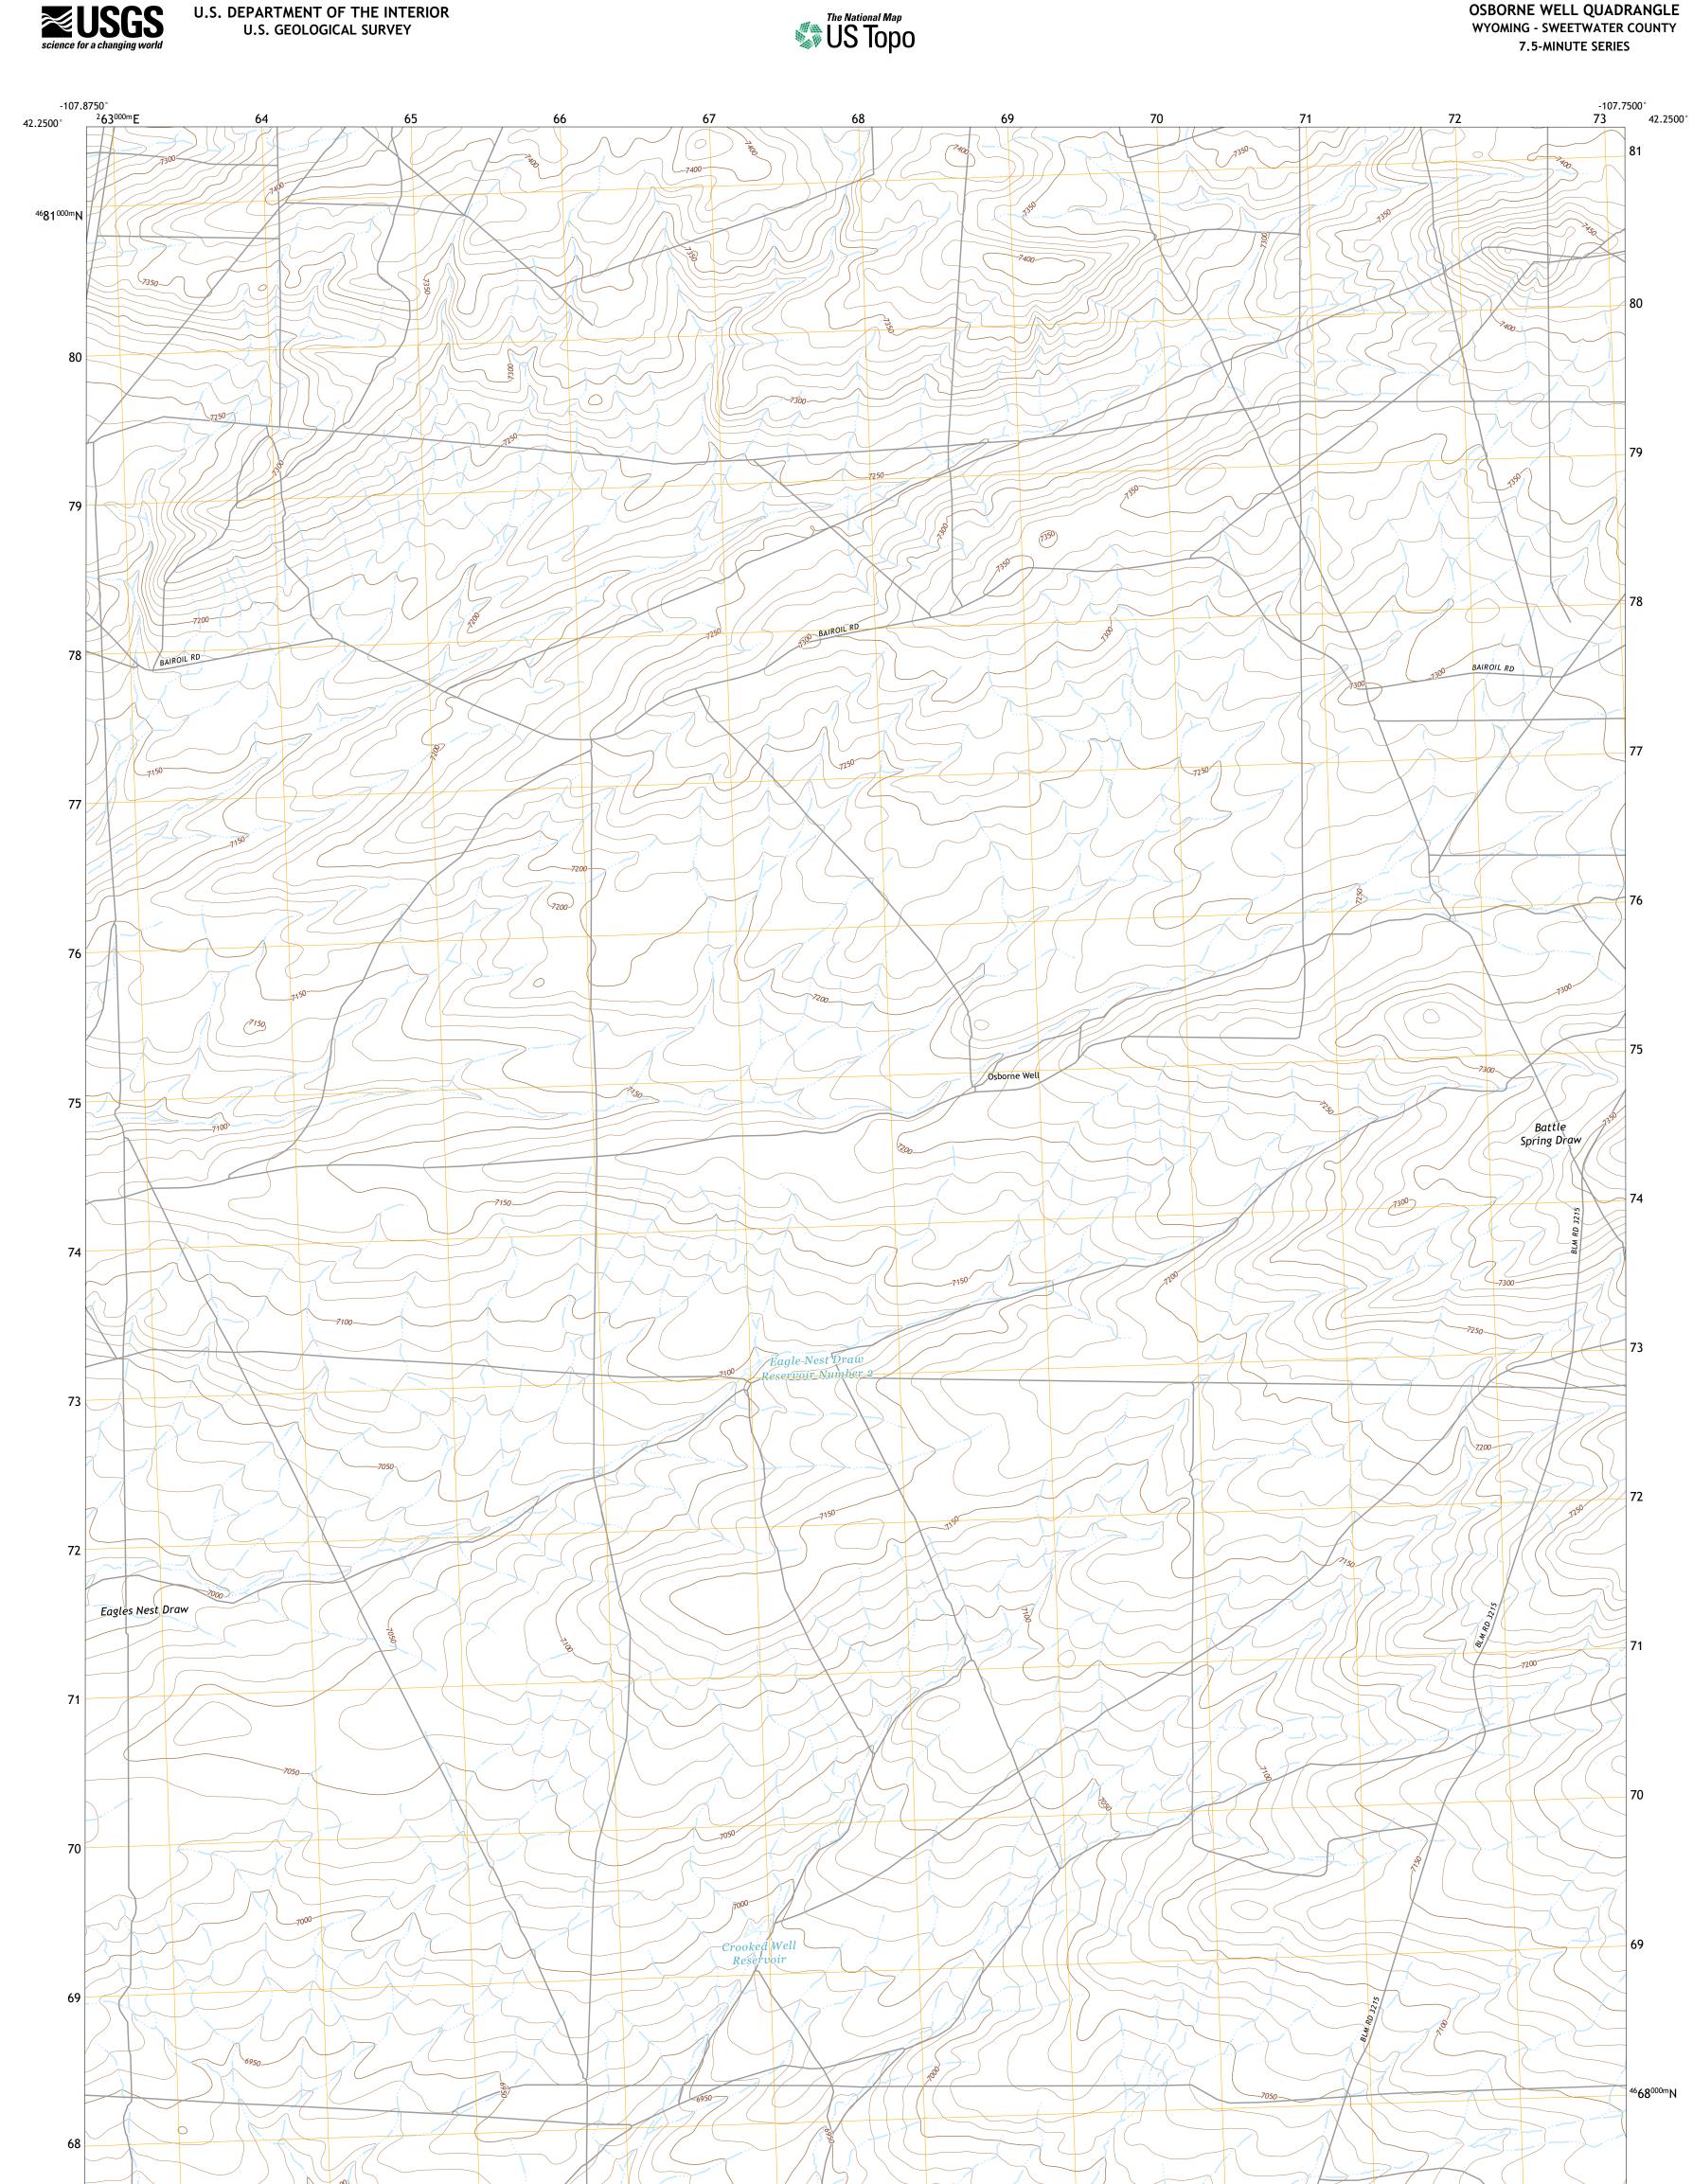

Produced by the United States Geological Survey North American Datum of 1983 (NAD83) World Geodetic System of 1984 (WGS84). Projection and 1 000-meter grid:Universal Transverse Mercator, Zone 13T This map is not a legal document. Boundaries may be generalized for this map scale. Private lands within government reservations may not be shown. Obtain permission before entering private lands.

Imagery......NAIP, June 2017 - January 2018 Roads......U.S. Census Bureau, 2017 Names.......GNIS, 1979 Hydrography.....National Hydrography Dataset, 2004 - 2021 Contours.....National Elevation Dataset, 2009 Boundaries......Multiple sources; see metadata file 2019 - 2021 Public Land Survey System.......BLM, 2020 Wetlands.....BKS National Wetlands Inventory 1980

U.S. DEPARTMENT OF THE INTERIOR





OS