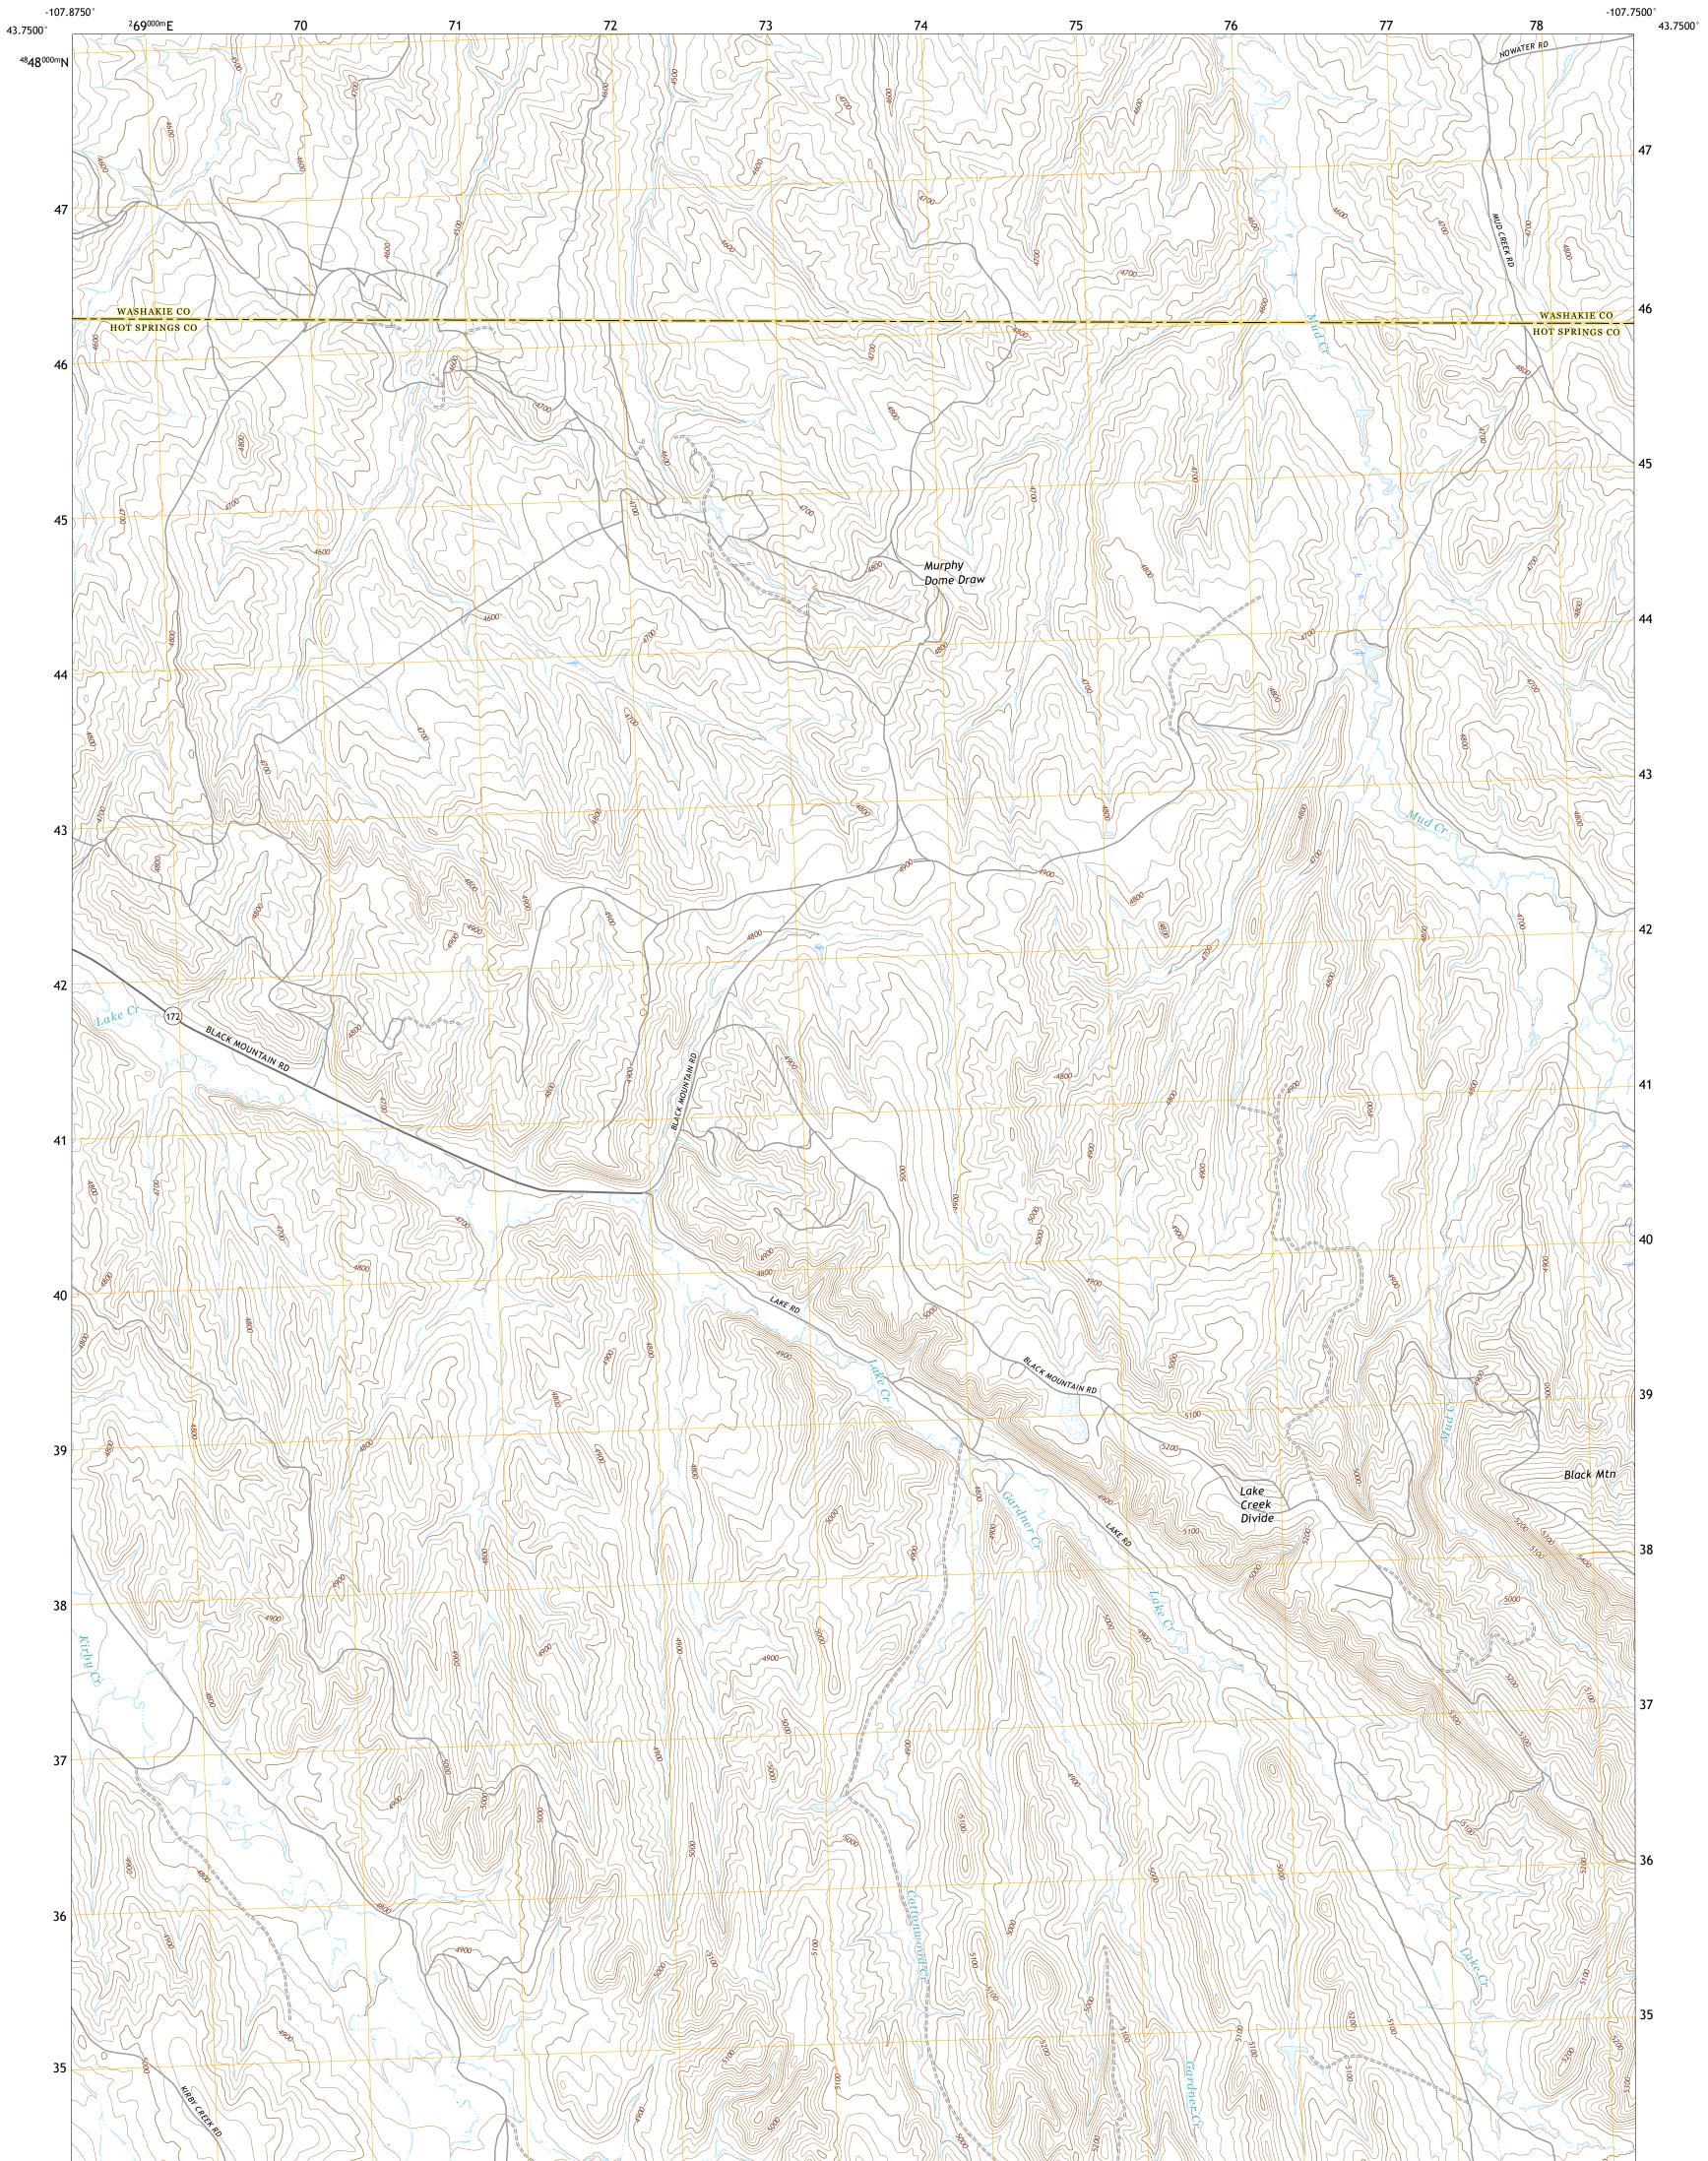

## U.S. DEPARTMENT OF THE INTERIOR U.S. GEOLOGICAL SURVEY

## PACKSADDLE CREEK QUADRANGLE WYOMING 7.5-MINUTE SERIES

State Route

Produced by the United States Geological Survey North American Datum of 1983 (NAD83) World Geodetic System of 1984 (WGS84). Projection and 1 000-meter grid:Universal Transverse Mercator, Zone 13T This map is not a legal document. Boundaries may be generalized for this map scale. Private lands within government reservations may not be shown. Obtain permission before entering private lands.

Imagery......NAIP, June 2017 - January 2018 Roads......GNIS, 1979 - 2001 Hydrography......GNIS, 1979 - 2001 Hydrography......National Hydrography Dataset, 2003 - 2019 Contours.....National Elevation Dataset, 2011 Boundaries......Multiple sources; see metadata file 2019 - 2021 Public Land Survey System......BLM, 2020 Wetlands.....BKS National Wetlands Inventory 1980