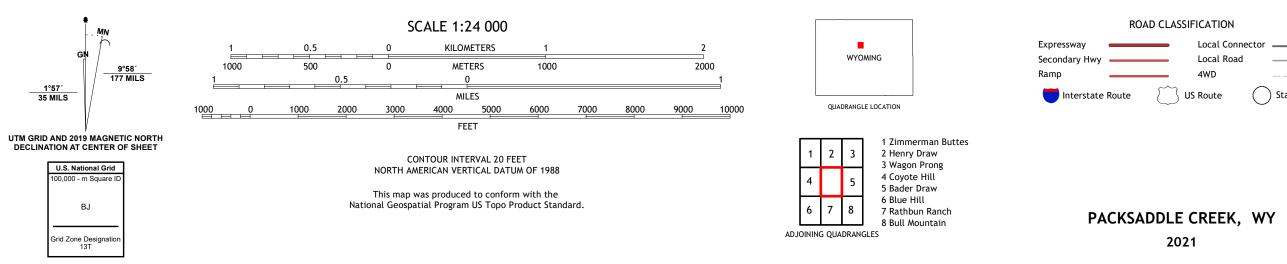

## PACKSADDLE CREEK QUADRANGLE WYOMING 7.5-MINUTE SERIES

State Route

Produced by the United States Geological Survey North American Datum of 1983 (NAD83) World Geodetic System of 1984 (WGS84). Projection and 1 000-meter grid:Universal Transverse Mercator, Zone 13T This map is not a legal document. Boundaries may be generalized for this map scale. Private lands within government reservations may not be shown. Obtain permission before entering private lands.