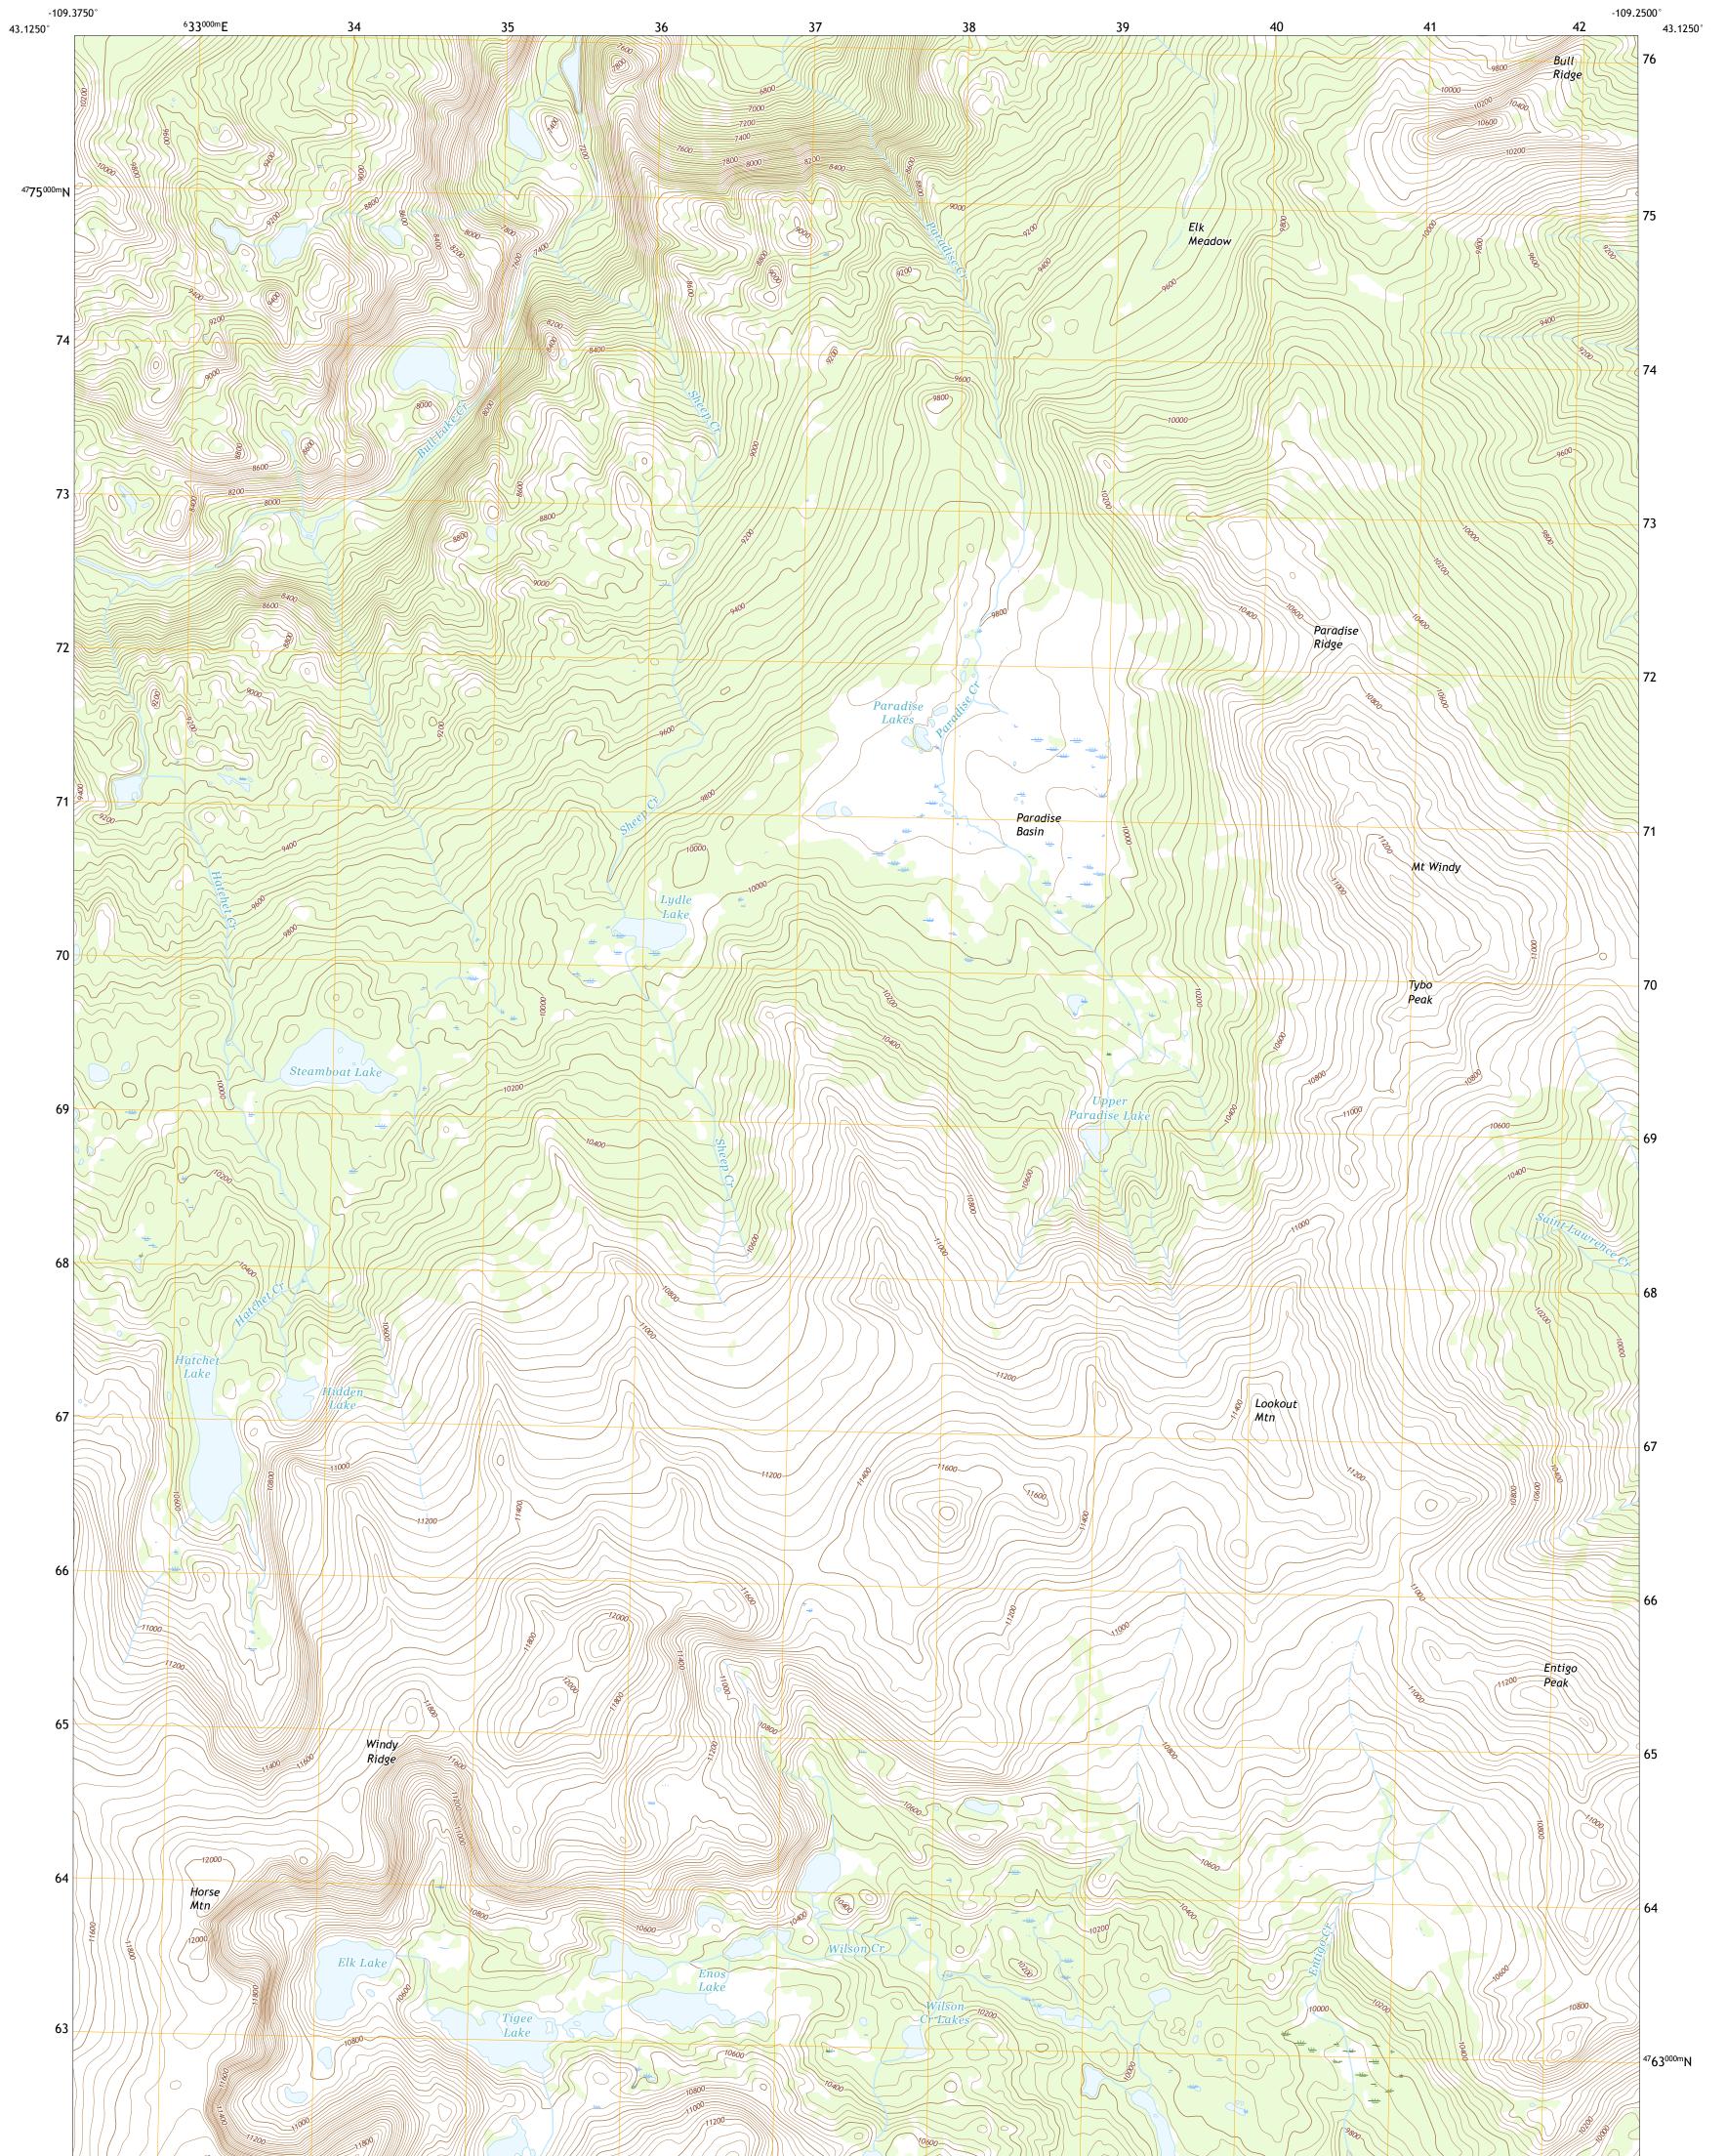

PARADISE BASIN QUADRANGLE WYOMING - FREMONT COUNTY 7.5-MINUTE SERIES

Produced by the United States Geological Survey North American Datum of 1983 (NAD83) World Geodetic System of 1984 (WGS84). Projection and 1 000-meter grid:Universal Transverse Mercator, Zone 12T This map is not a legal document. Boundaries may be generalized for this map scale. Private lands within government reservations may not be shown. Obtain permission before entering private lands.

Imagery.NAIP, September 2015 - November 2015Roads.U.S. Census Bureau, Not AvailableNames.GNIS, 1979Hydrography.National Hydrography Dataset, 2002 - 2016Contours.National Elevation Dataset, 2000Boundaries.Multiple sources; see metadata file 2014 - 2016Public Land Survey System.BLM, 2017Wetlands.FWS National Wetlands Inventory 1983

## NSN. 7 6 4 3 0 1 6 4 0 5 5 8 5 NGA REF NO. US GSX 2 4 K 3 4 1 5 6