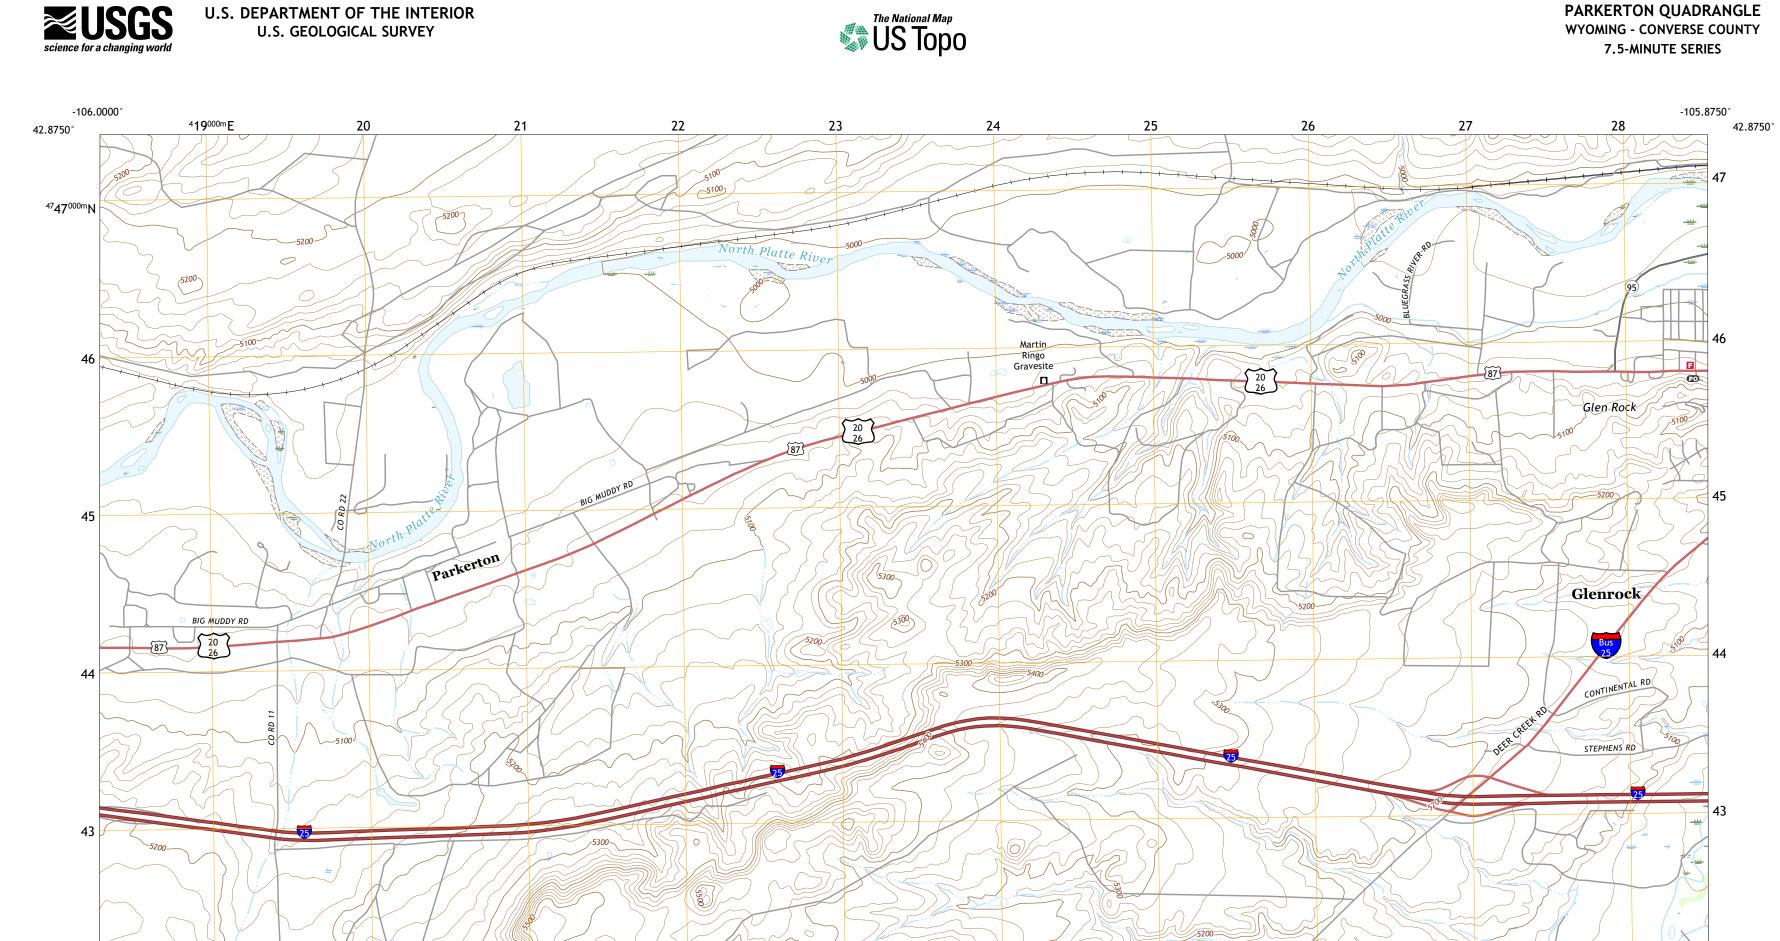

5400 42 10

**Produced by the United States Geological Survey** North American Datum of 1983 (NAD83) World Geodetic System of 1984 (WGS84). Projection and 1 000-meter grid:Universal Transverse Mercator, Zone 13T This map is not a legal document. Boundaries may be generalized for this map scale. Private lands within government reservations may not be shown. Obtain permission before entering private lands.

Imagery......NAIP, August 2017 - October 2017 Roads......GNIS, 1979 - 2020 Hydrography......GNIS, 1979 - 2020 Hydrography......National Hydrography Dataset, 2006 - 2019 Contours.....National Elevation Dataset, 2009 Boundaries......Multiple sources; see metadata file 2019 - 2021 Public Land Survey System......BLM, 2020 Wetlands......BLM, 2020 Wetlands

U.S. DEPARTMENT OF THE INTERIOR

ROAD CLASSIFICATION Local Connector \_\_\_\_\_ Local Road \_\_\_\_\_ 4WD \_\_\_\_\_ US Route State Route

2021

PARKERTON QUADRANGLE

47