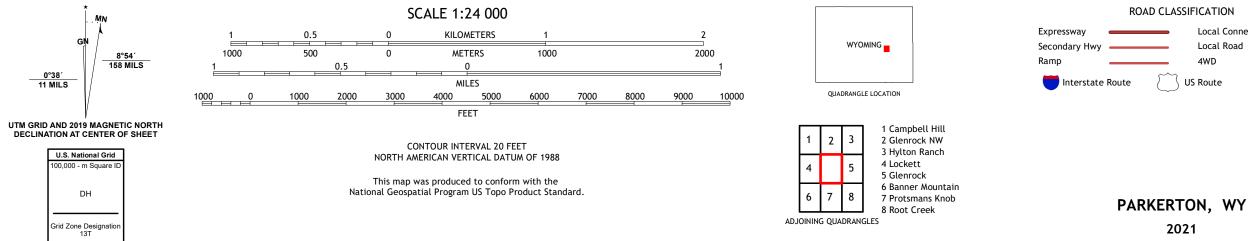

5400 42 10

**Produced by the United States Geological Survey** North American Datum of 1983 (NAD83) World Geodetic System of 1984 (WGS84). Projection and 1 000-meter grid:Universal Transverse Mercator, Zone 13T This map is not a legal document. Boundaries may be generalized for this map scale. Private lands within government reservations may not be shown. Obtain permission before entering private lands.

U.S. DEPARTMENT OF THE INTERIOR

ROAD CLASSIFICATION Local Connector \_\_\_\_\_ Local Road \_\_\_\_\_ 4WD \_\_\_\_\_ US Route State Route

2021

PARKERTON QUADRANGLE

47