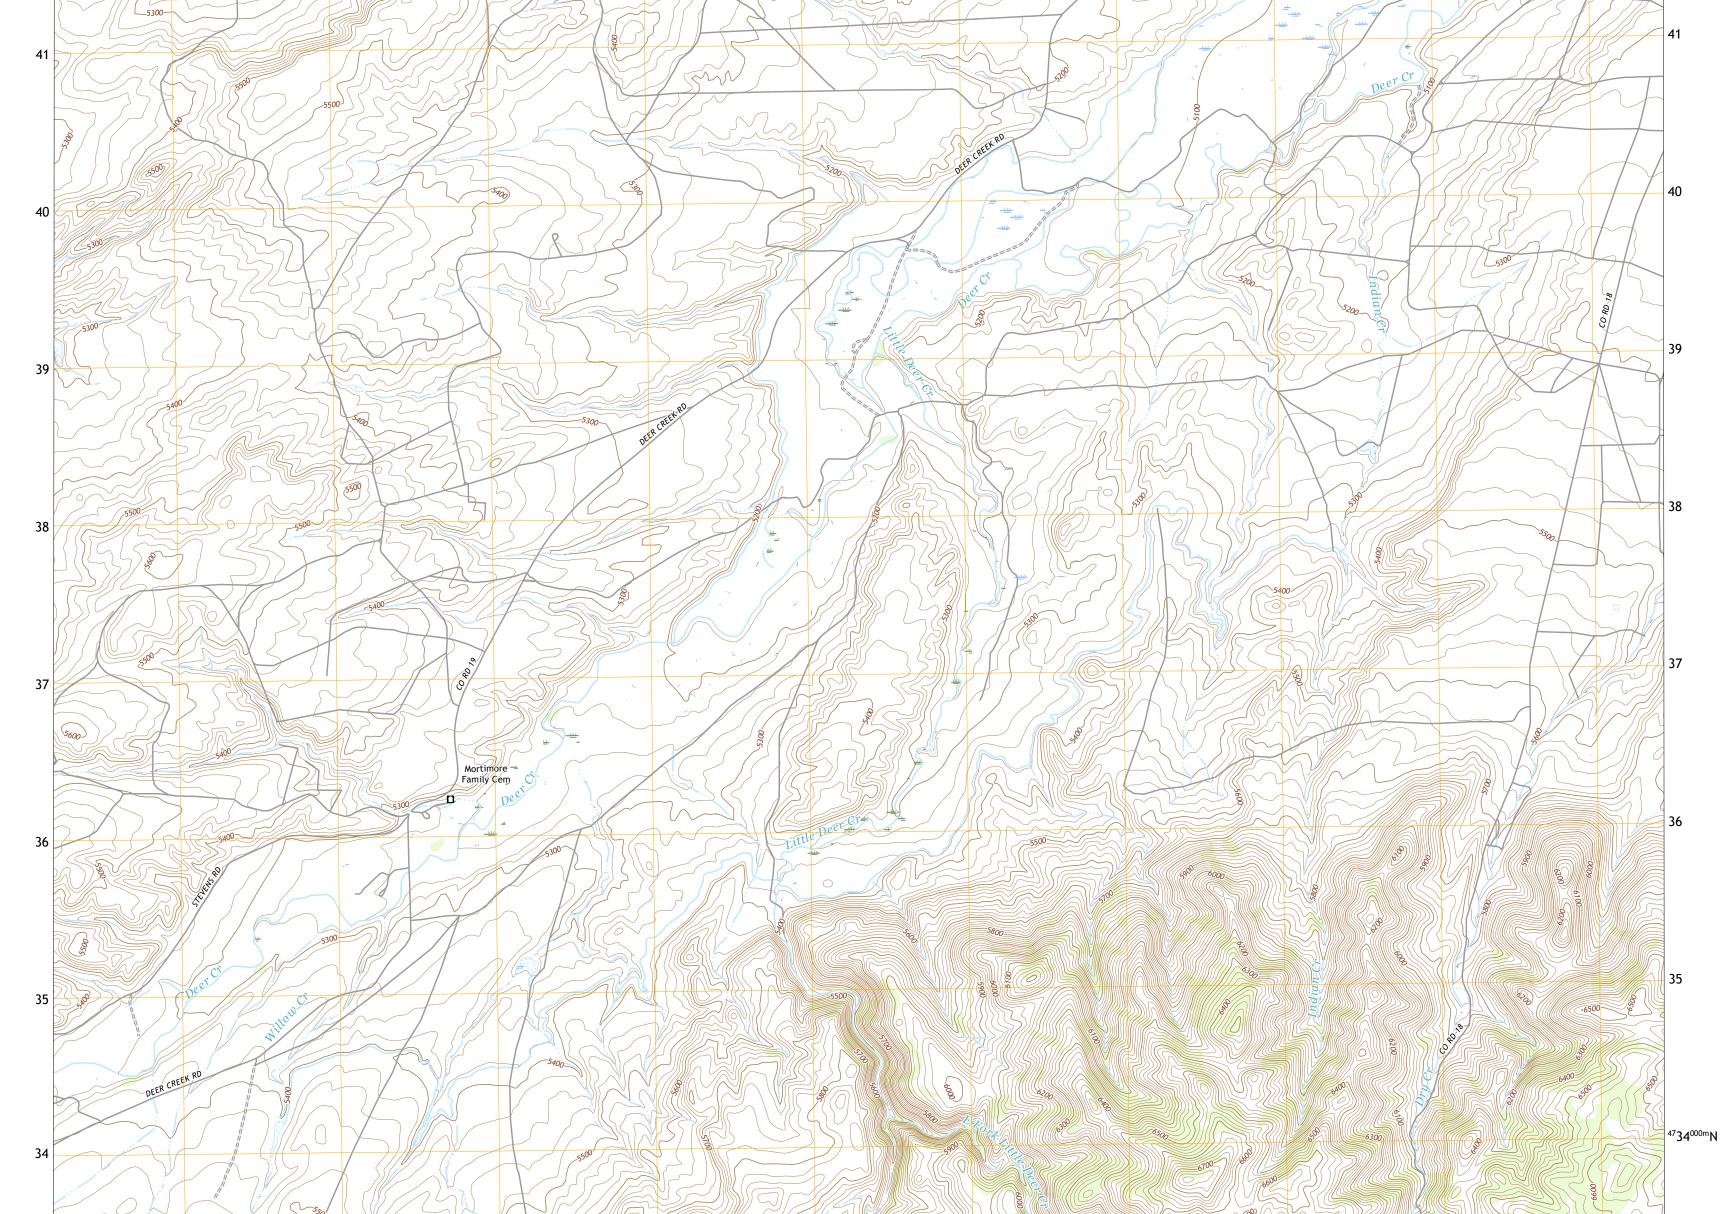

5400 42 10

**Produced by the United States Geological Survey** North American Datum of 1983 (NAD83) World Geodetic System of 1984 (WGS84). Projection and 1 000-meter grid:Universal Transverse Mercator, Zone 13T This map is not a legal document. Boundaries may be generalized for this map scale. Private lands within government reservations may not be shown. Obtain permission before entering private lands.

Imagery......NAIP, August 2017 - October 2017 Roads......GNIS, 1979 - 2020 Hydrography......GNIS, 1979 - 2020 Hydrography......National Hydrography Dataset, 2006 - 2019 Contours.....National Elevation Dataset, 2009 Boundaries......Multiple sources; see metadata file 2019 - 2021 Public Land Survey System......BLM, 2020 Wetlands......BLM, 2020 Wetlands