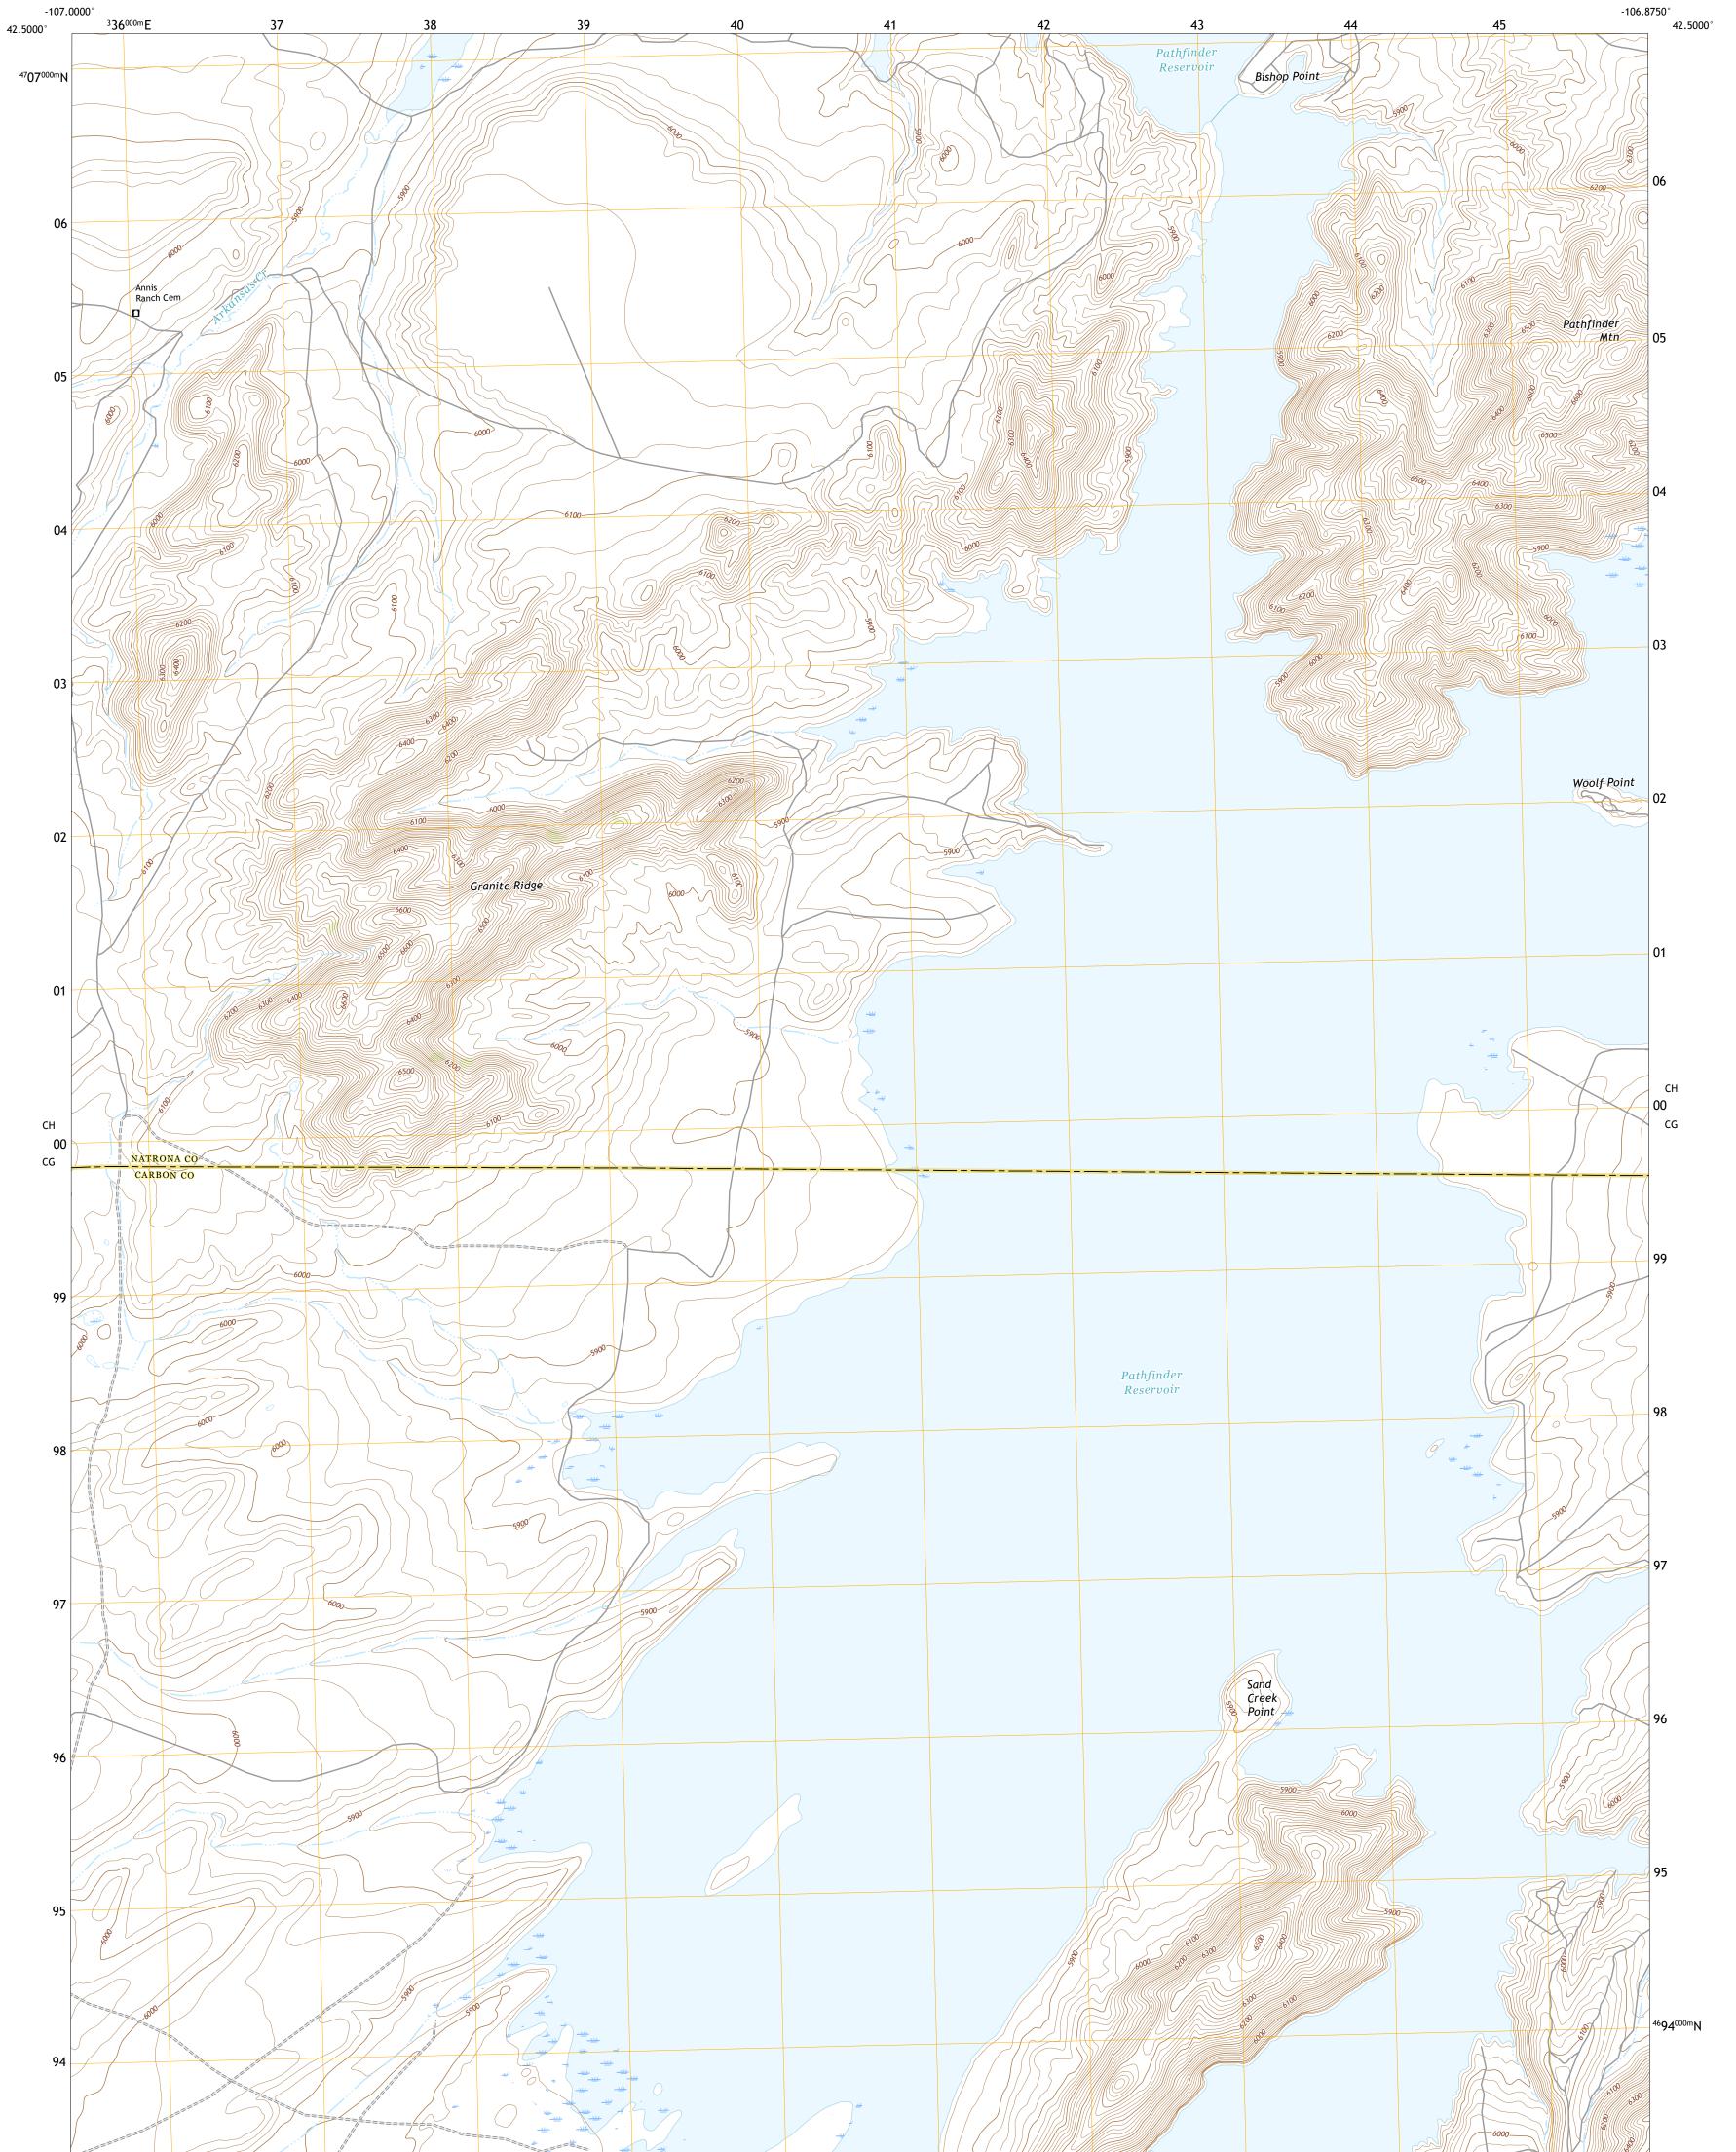

## The National Map US Topo

PATHFINDER RESERVOIR NW QUADRANGLE WYOMING 7.5-MINUTE SERIES

Produced by the United States Geological Survey North American Datum of 1983 (NAD83) World Geodetic System of 1984 (WGS84). Projection and 1 000-meter grid:Universal Transverse Mercator, Zone 13T This map is not a legal document. Boundaries may be generalized for this map scale. Private lands within government reservations may not be shown. Obtain permission before entering private lands.

Imagery......NAIP, August 2017 - October 2017 Roads......GNIS, 1979 - 2020 Hydrography......GNIS, 1979 - 2020 Hydrography......National Hydrography Dataset, 2003 - 2019 Contours.....National Elevation Dataset, 2009 Boundaries......Multiple sources; see metadata file 2019 - 2021 Public Land Survey System......BLM, 2020 Wetlands......BLM, 2020