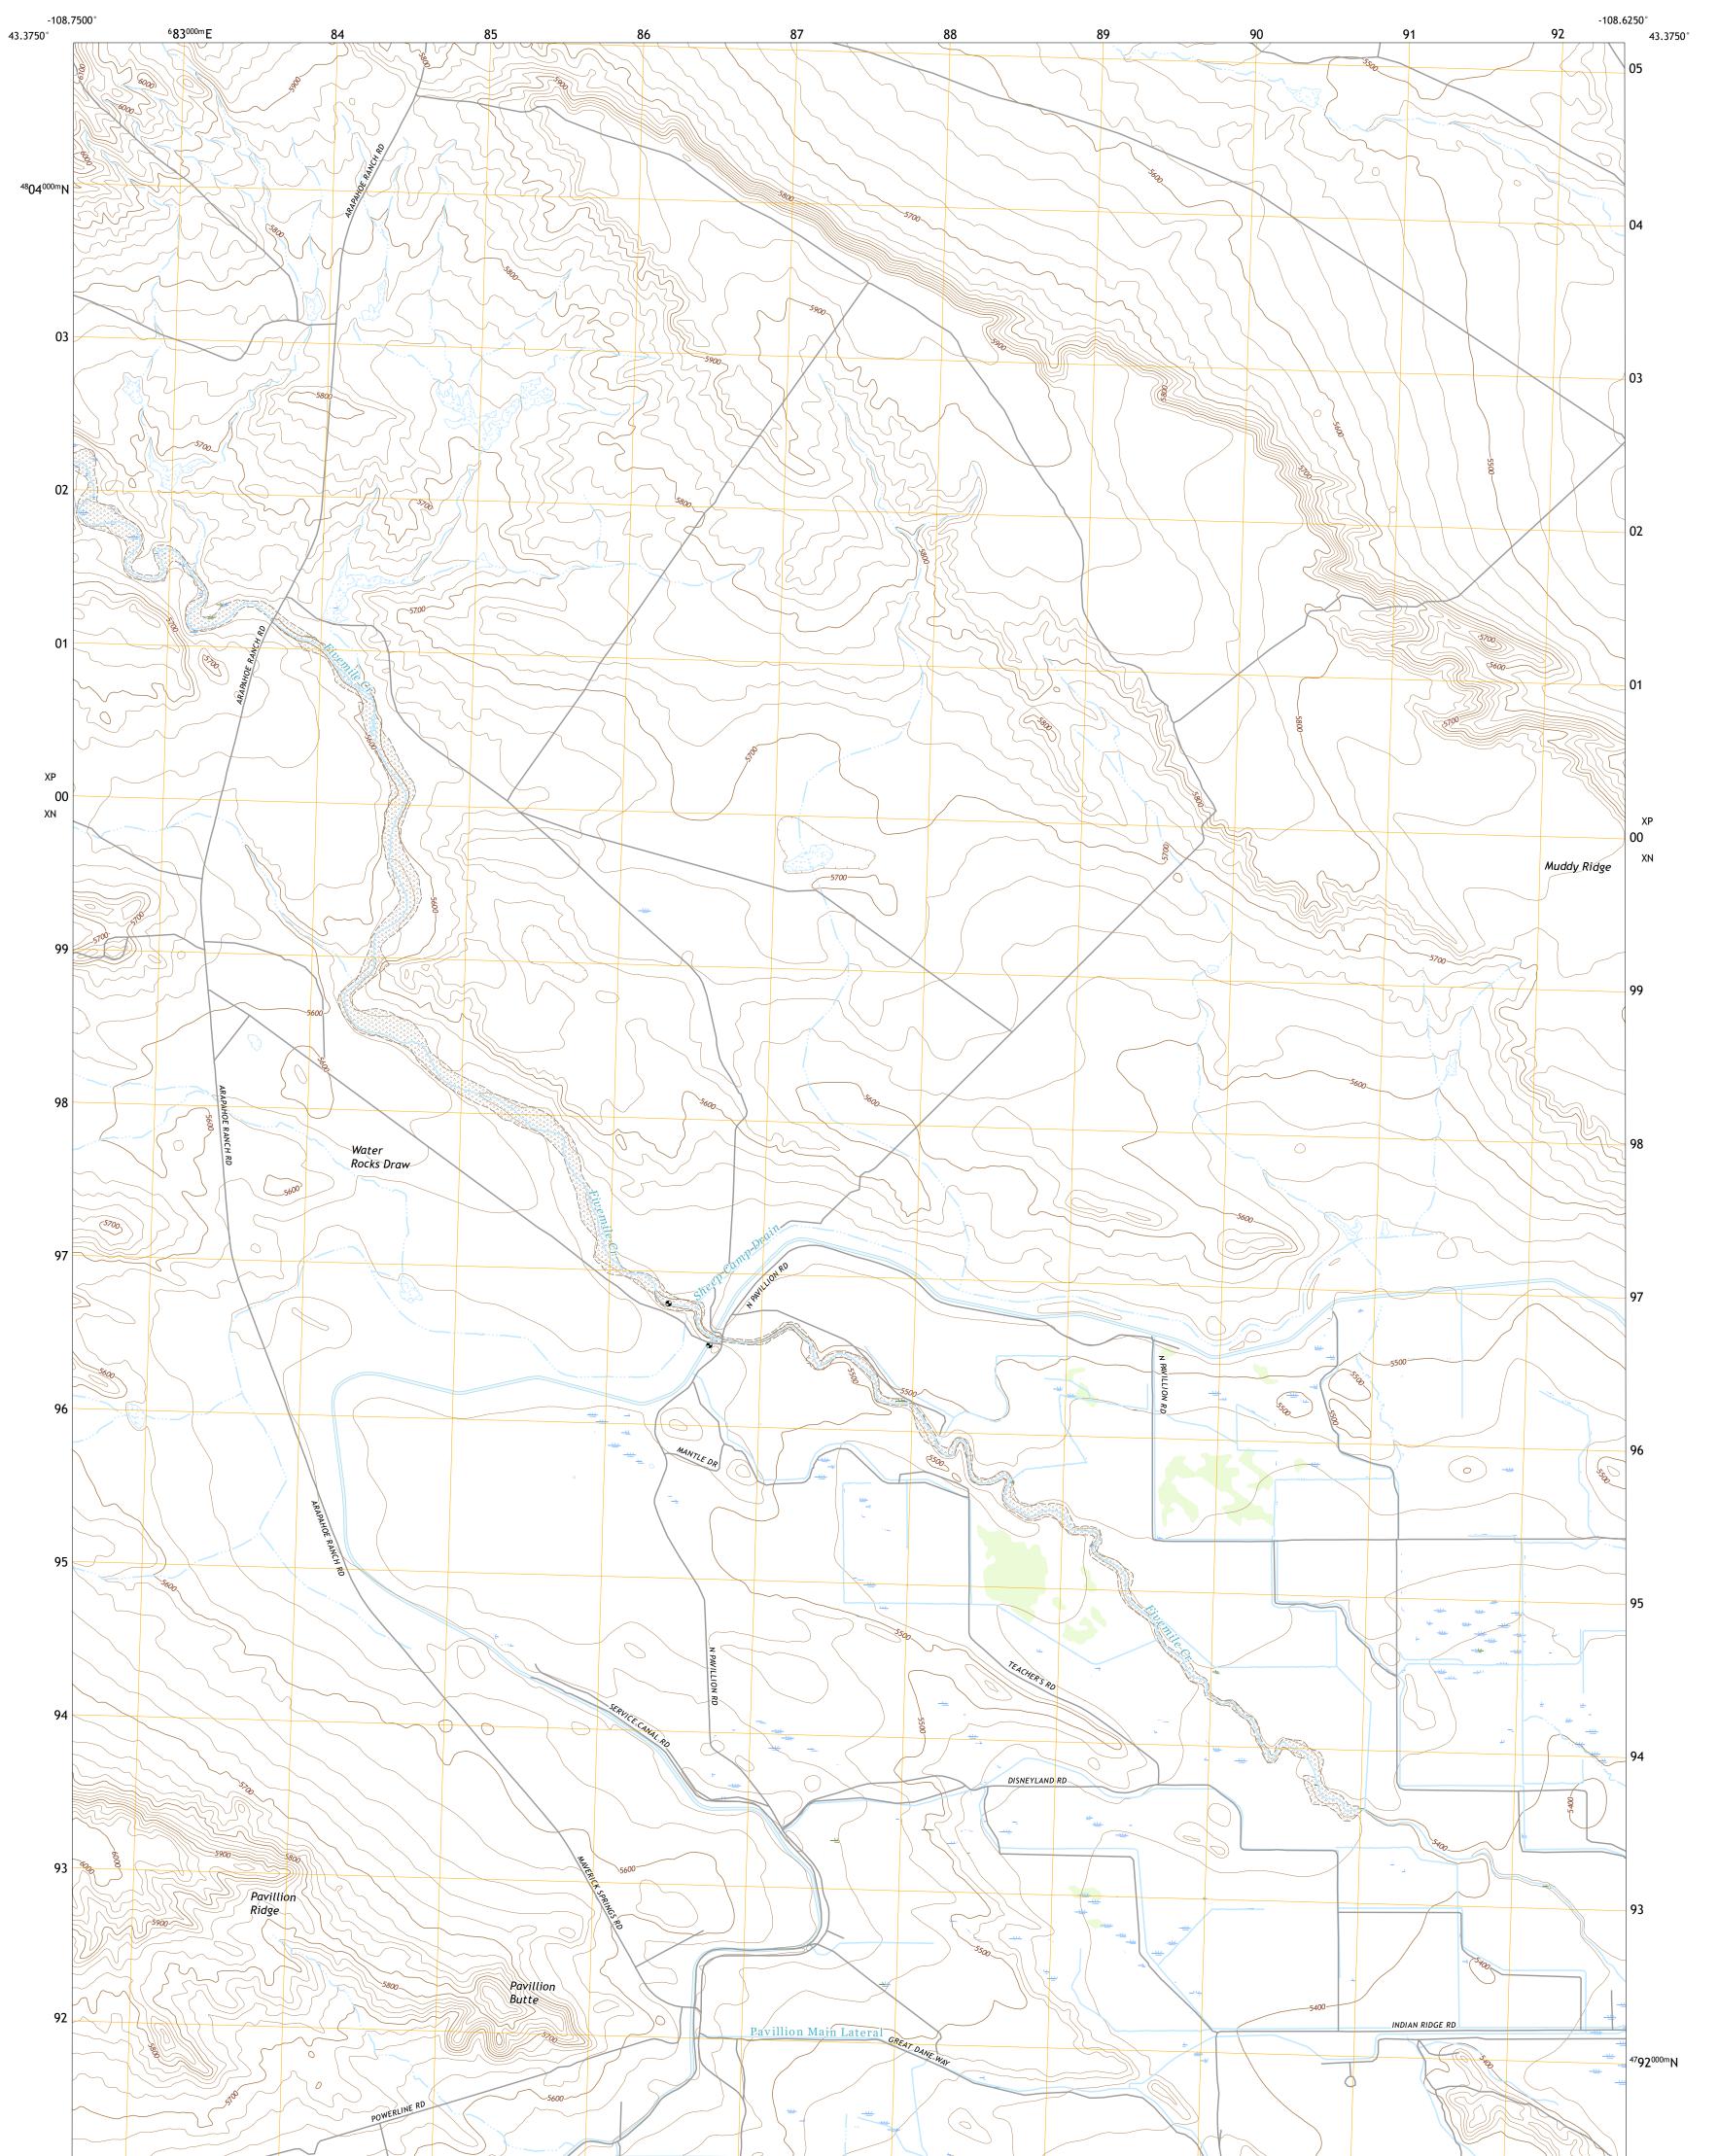

## U.S. DEPARTMENT OF THE INTERIOR U.S. GEOLOGICAL SURVEY

PAVILLION BUTTE QUADRANGLE WYOMING - FREMONT COUNTY 7.5-MINUTE SERIES

Produced by the United States Geological Survey North American Datum of 1983 (NAD83) World Geodetic System of 1984 (WGS84). Projection and 1 000-meter grid:Universal Transverse Mercator, Zone 12T This map is not a legal document. Boundaries may be generalized for this map scale. Private lands within government reservations may not be shown. Obtain permission before entering private lands.

Imagery......NAIP, October 2017 - January 2018 Roads.....U.S. Census Bureau, 2016 - 2017 Names.....GNIS, 1979 Hydrography.....National Hydrography Dataset, 2006 - 2021 Contours....National Elevation Dataset, 2006 Boundaries.....Multiple sources; see metadata file 2019 - 2021 Public Land Survey System.....BLM, 2020 Wetlands....FWS National Wetlands Inventory 1981