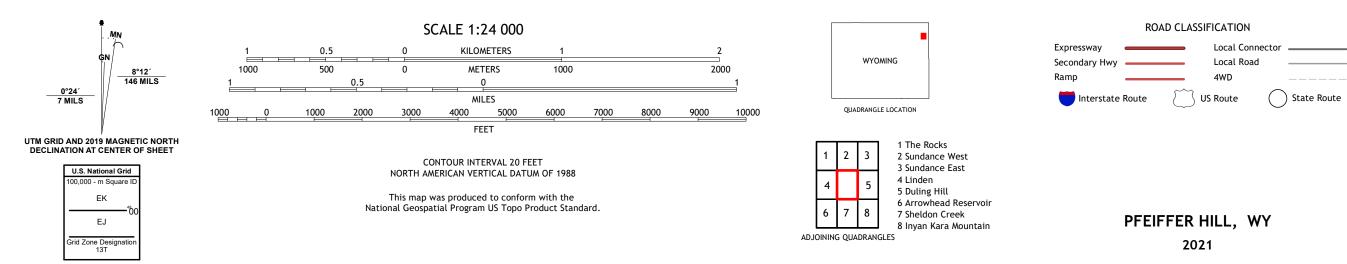

## U.S. DEPARTMENT OF THE INTERIOR U.S. GEOLOGICAL SURVEY

PFEIFFER HILL QUADRANGLE WYOMING - CROOK COUNTY 7.5-MINUTE SERIES

**Produced by the United States Geological Survey** North American Datum of 1983 (NAD83) World Geodetic System of 1984 (WGS84). Projection and 1 000-meter grid:Universal Transverse Mercator, Zone 13T This map is not a legal document. Boundaries may be generalized for this map scale. Private lands within government reservations may not be shown. Obtain permission before entering private lands.