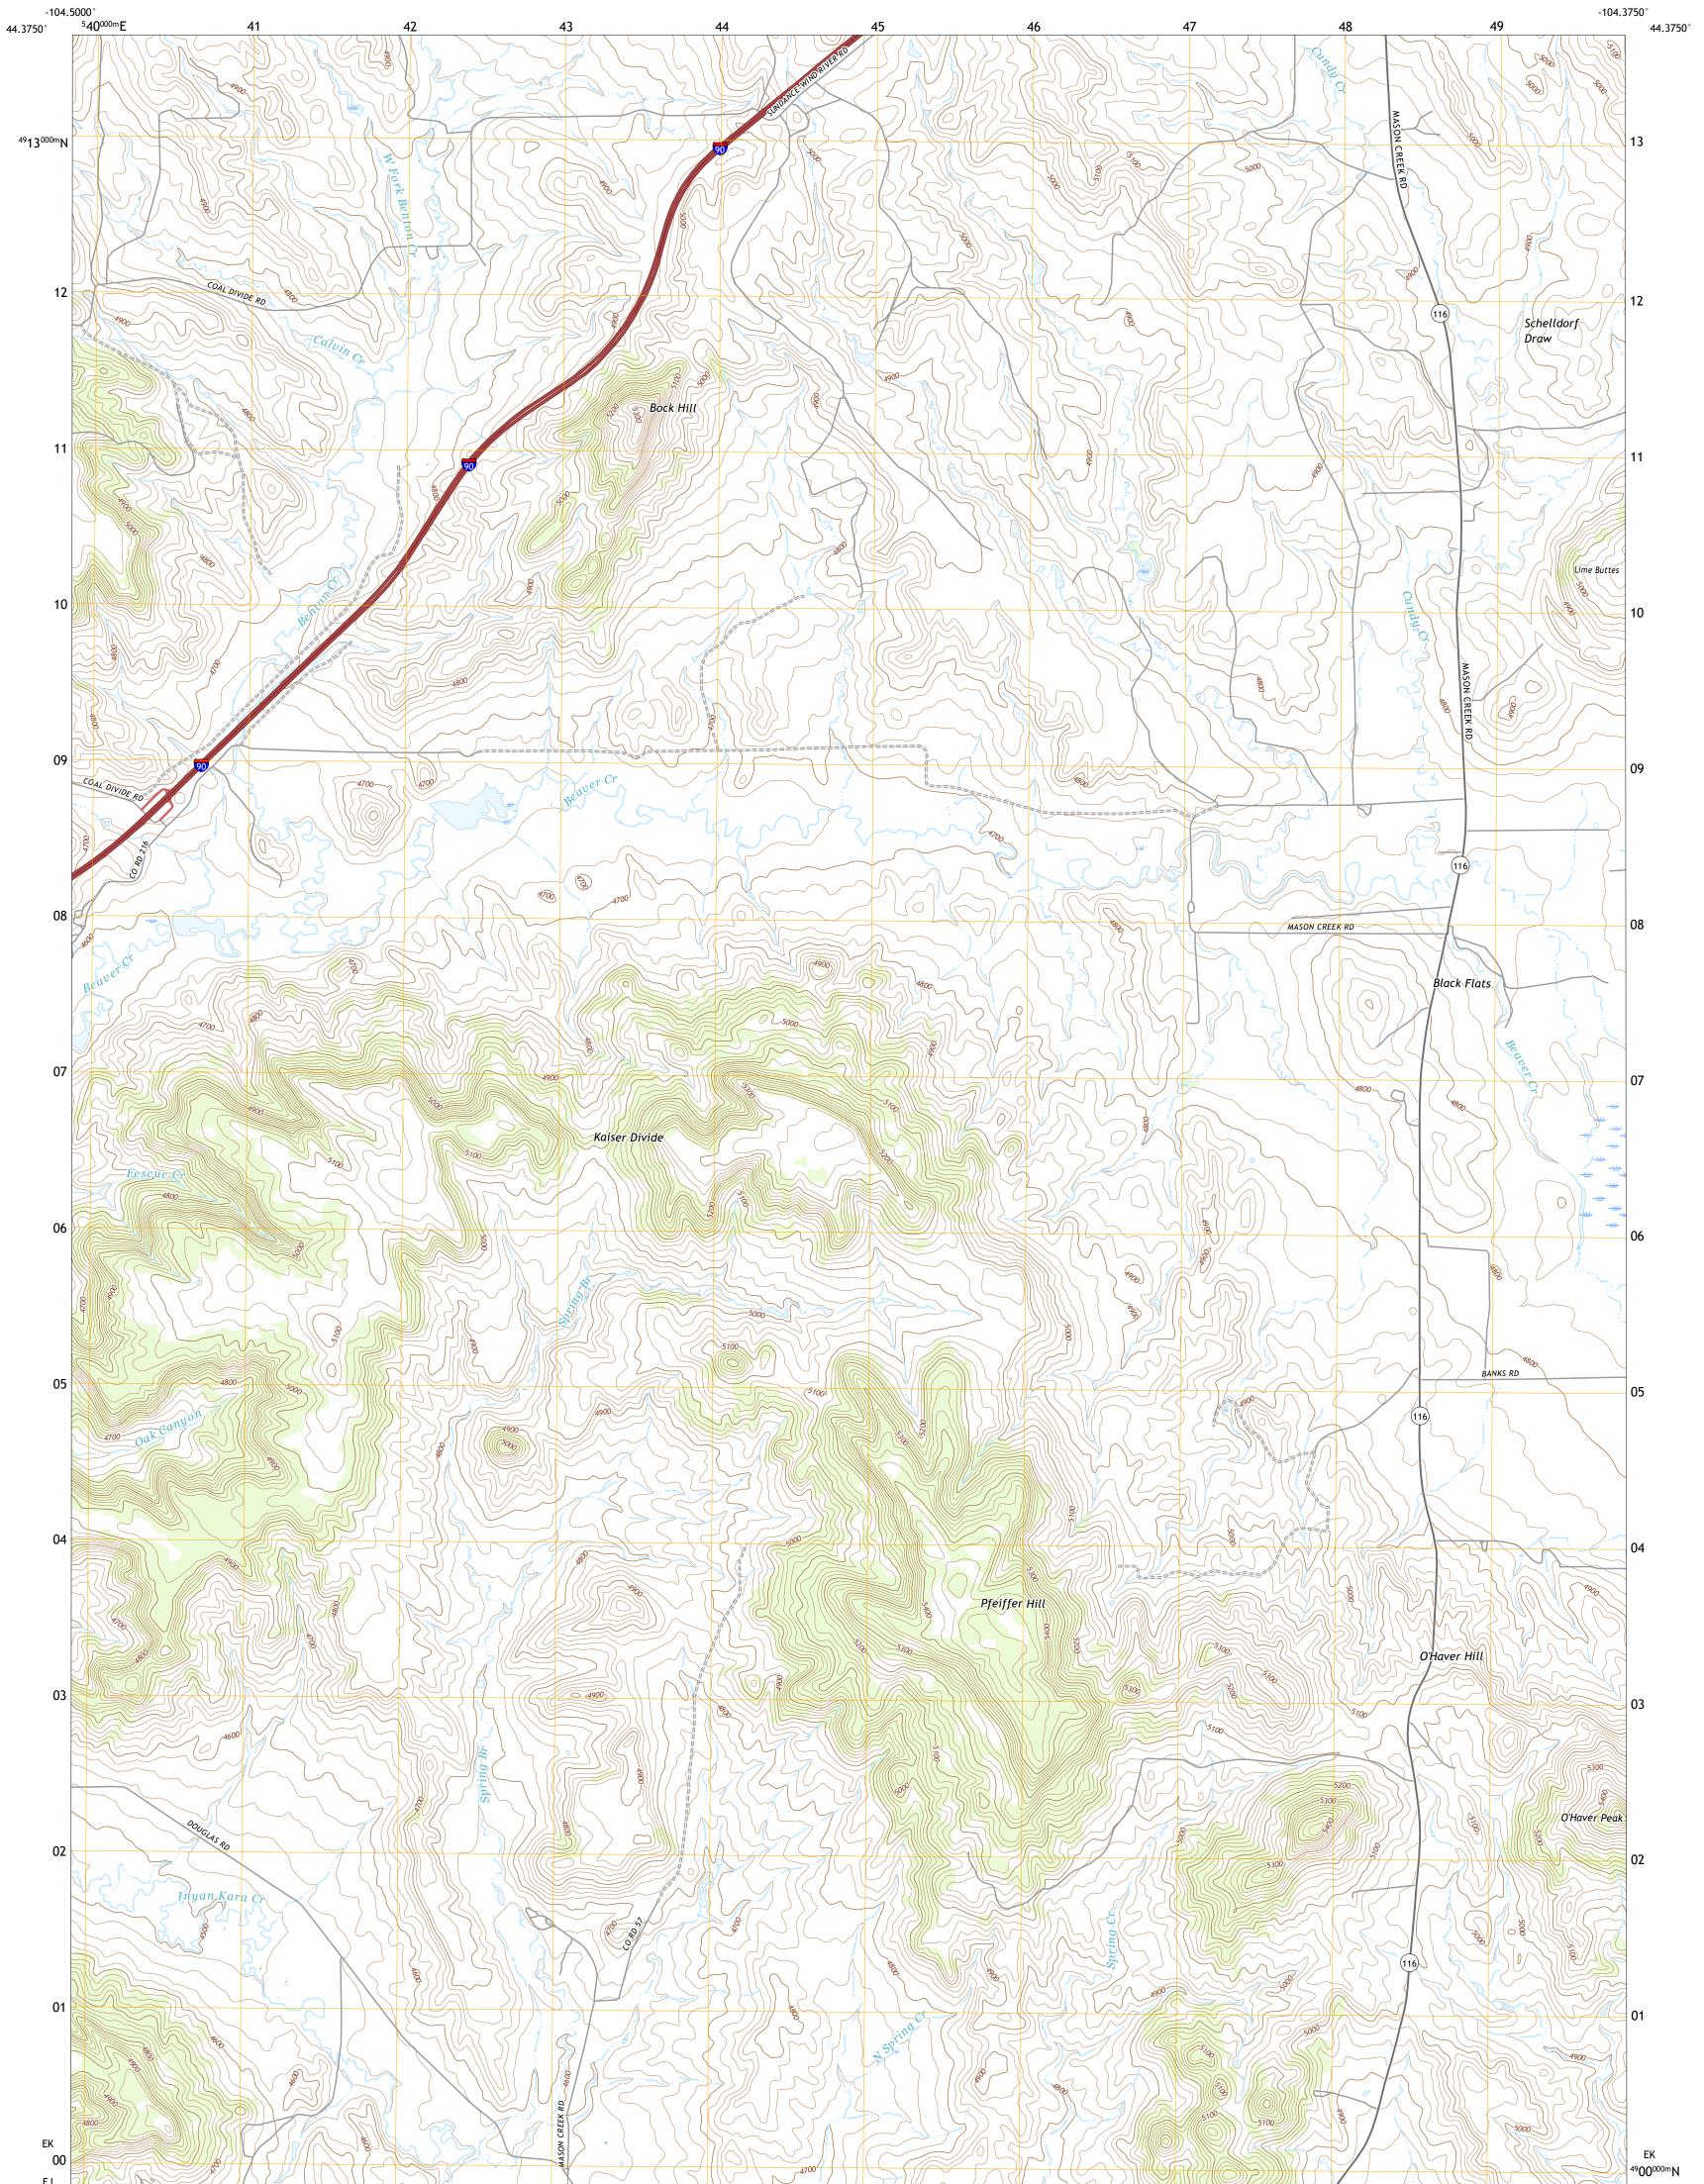

## U.S. DEPARTMENT OF THE INTERIOR U.S. GEOLOGICAL SURVEY

PFEIFFER HILL QUADRANGLE WYOMING - CROOK COUNTY 7.5-MINUTE SERIES

**Produced by the United States Geological Survey** North American Datum of 1983 (NAD83) World Geodetic System of 1984 (WGS84). Projection and 1 000-meter grid:Universal Transverse Mercator, Zone 13T This map is not a legal document. Boundaries may be generalized for this map scale. Private lands within government reservations may not be shown. Obtain permission before entering private lands.

Imagery......NAIP, July 2017 - October 2017 Roads......GNIS, 1979 - 2019 Hydrography......GNIS, 1979 - 2019 Contours.....National Hydrography Dataset, 2005 - 2019 Contours.....National Elevation Dataset, 2005 Boundaries.....Multiple sources; see metadata file 2019 - 2021 Public Land Survey System......BLM, 2020 Wetlands......BLM, 2020