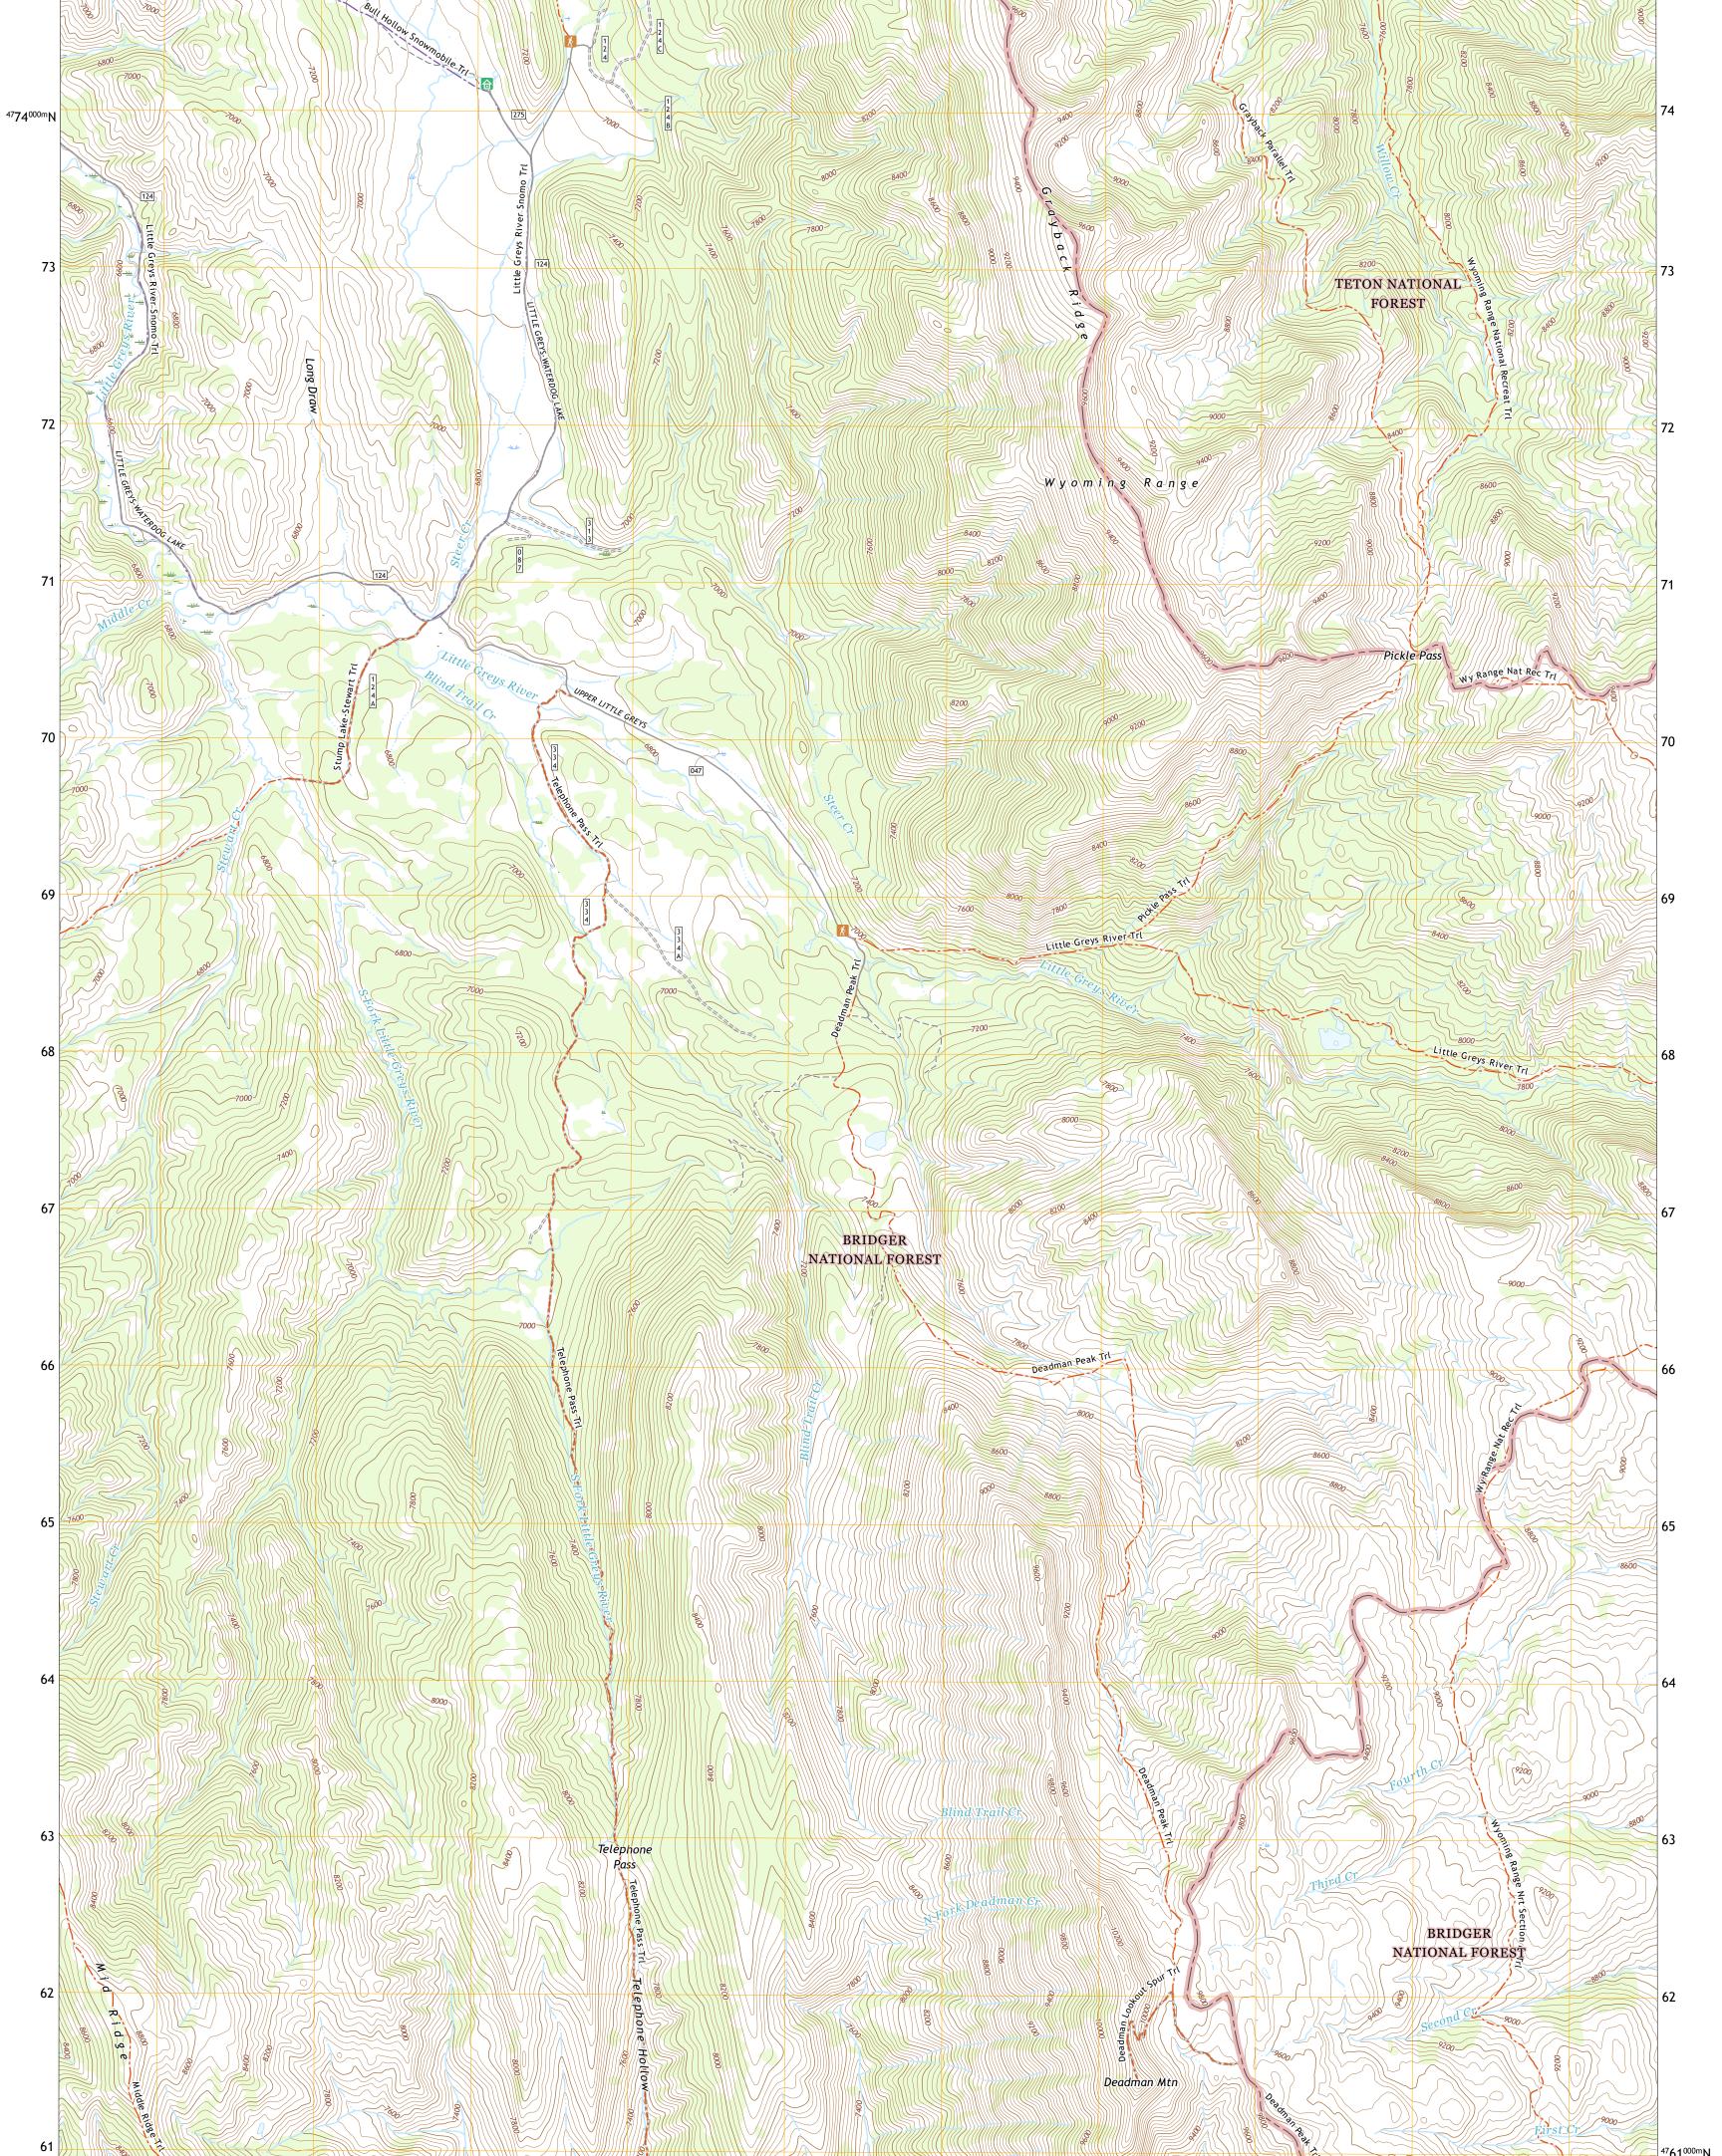

Produced by the United States Geological Survey North American Datum of 1983 (NAD83) World Geodetic System of 1984 (WGS84). Projection and 1 000-meter grid:Universal Transverse Mercator, Zone 12T This map is not a legal document. Boundaries may be generalized for this map scale. Private lands within government reservations may not be shown. Obtain permission before entering private lands.

Imagery......NAIP, October 2017 - January 2018 Roads.....U.S. Census Bureau, Not Available Roads within US Forest Service Lands.......FSTopo Data with limited Forest Service updates, 2013 Names......GNIS, 1979 - 2020 Hydrography.....National Hydrography Dataset, 2001 - 2020 Contours.....Multiple sources; see metadata file 2017 - 2021 Public Land Survey System......BLM, 2020 Wetlands......BLM, 2020