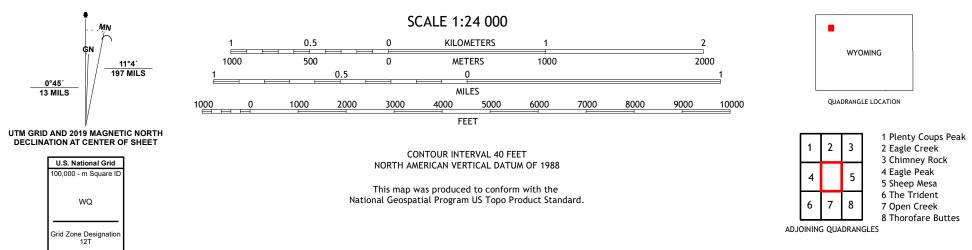

The National Map US Topo

TOREST STATE

PINNACLE MOUNTAIN QUADRANGLE WYOMING - PARK COUNTY 7.5-MINUTE SERIES

Produced by the United States Geological Survey North American Datum of 1983 (NAD83) World Geodetic System of 1984 (WGS84). Projection and 1 000-meter grid:Universal Transverse Mercator, Zone 12T This map is not a legal document. Boundaries may be generalized for this map scale. Private lands within government reservations may not be shown. Obtain permission before entering private lands.