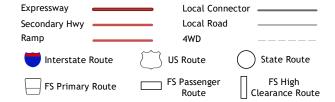

ROAD CLASSIFICATION

Check with local Forest Service unit for current travel conditions and restrictions.

PINNACLE MOUNTAIN, WY

2021