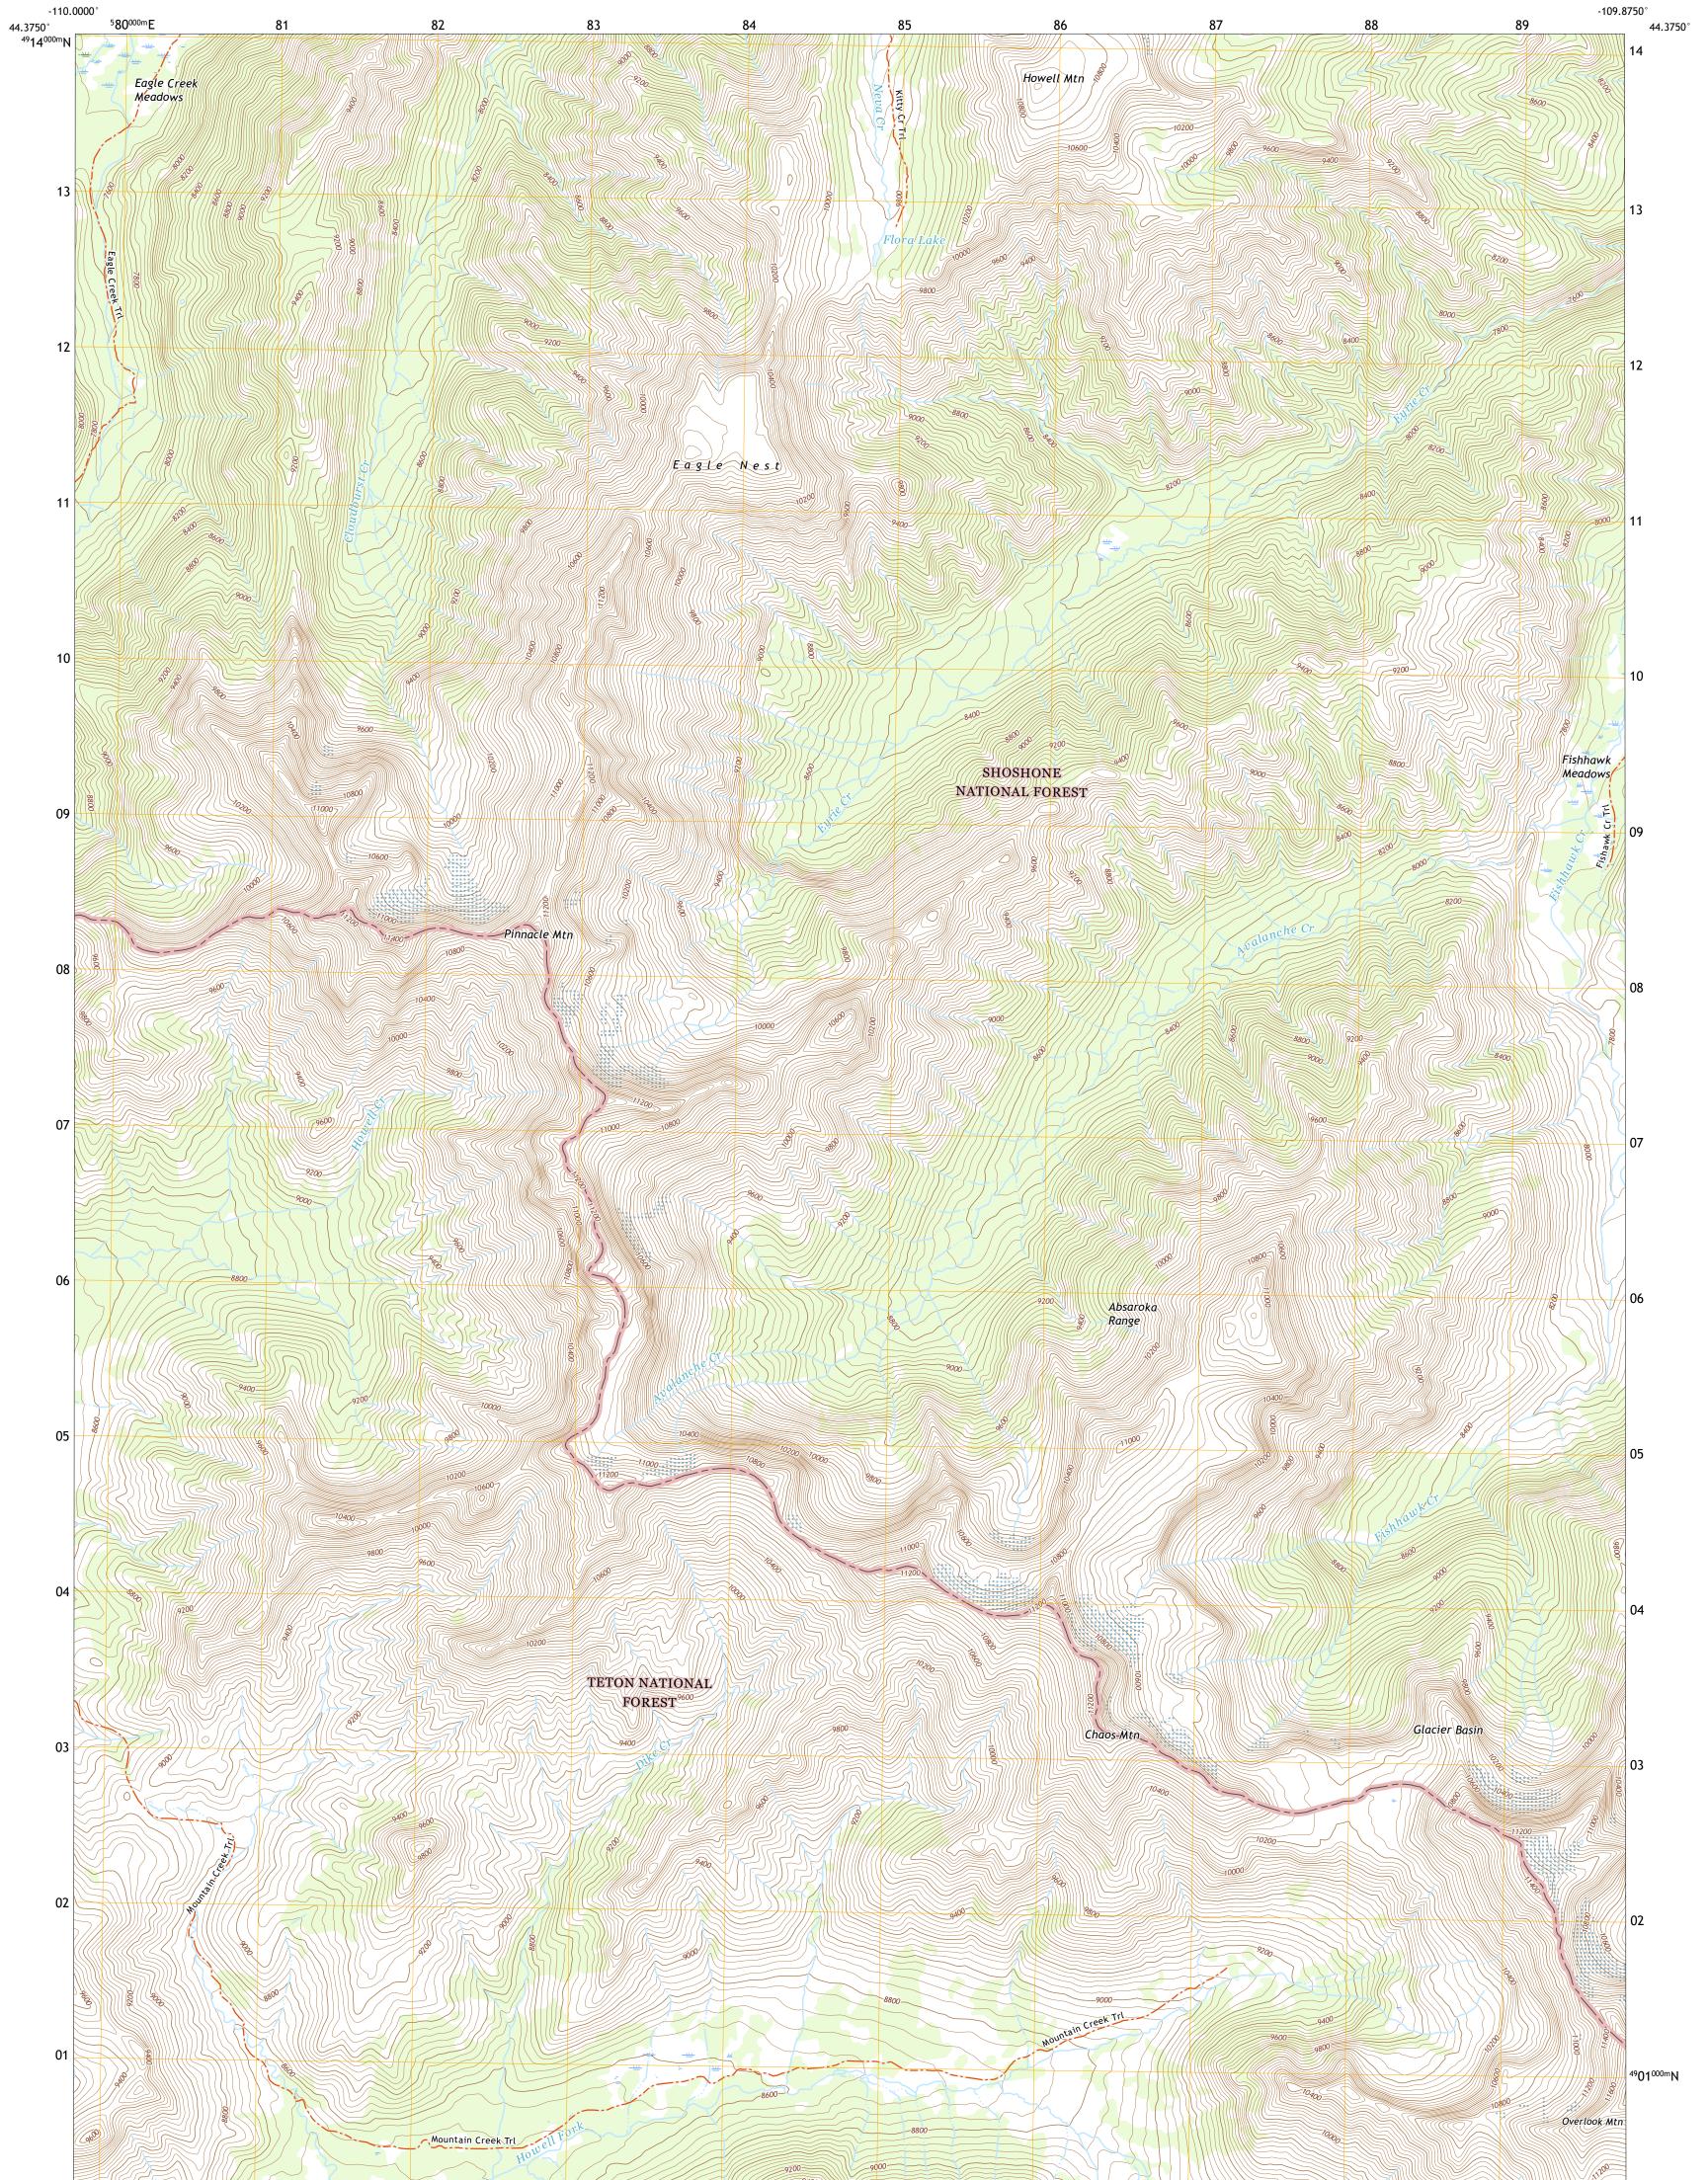

The National Map US Topo

TOREST STATE

PINNACLE MOUNTAIN QUADRANGLE WYOMING - PARK COUNTY 7.5-MINUTE SERIES

Produced by the United States Geological Survey North American Datum of 1983 (NAD83) World Geodetic System of 1984 (WGS84). Projection and 1 000-meter grid:Universal Transverse Mercator, Zone 12T This map is not a legal document. Boundaries may be generalized for this map scale. Private lands within government reservations may not be shown. Obtain permission before entering private lands.