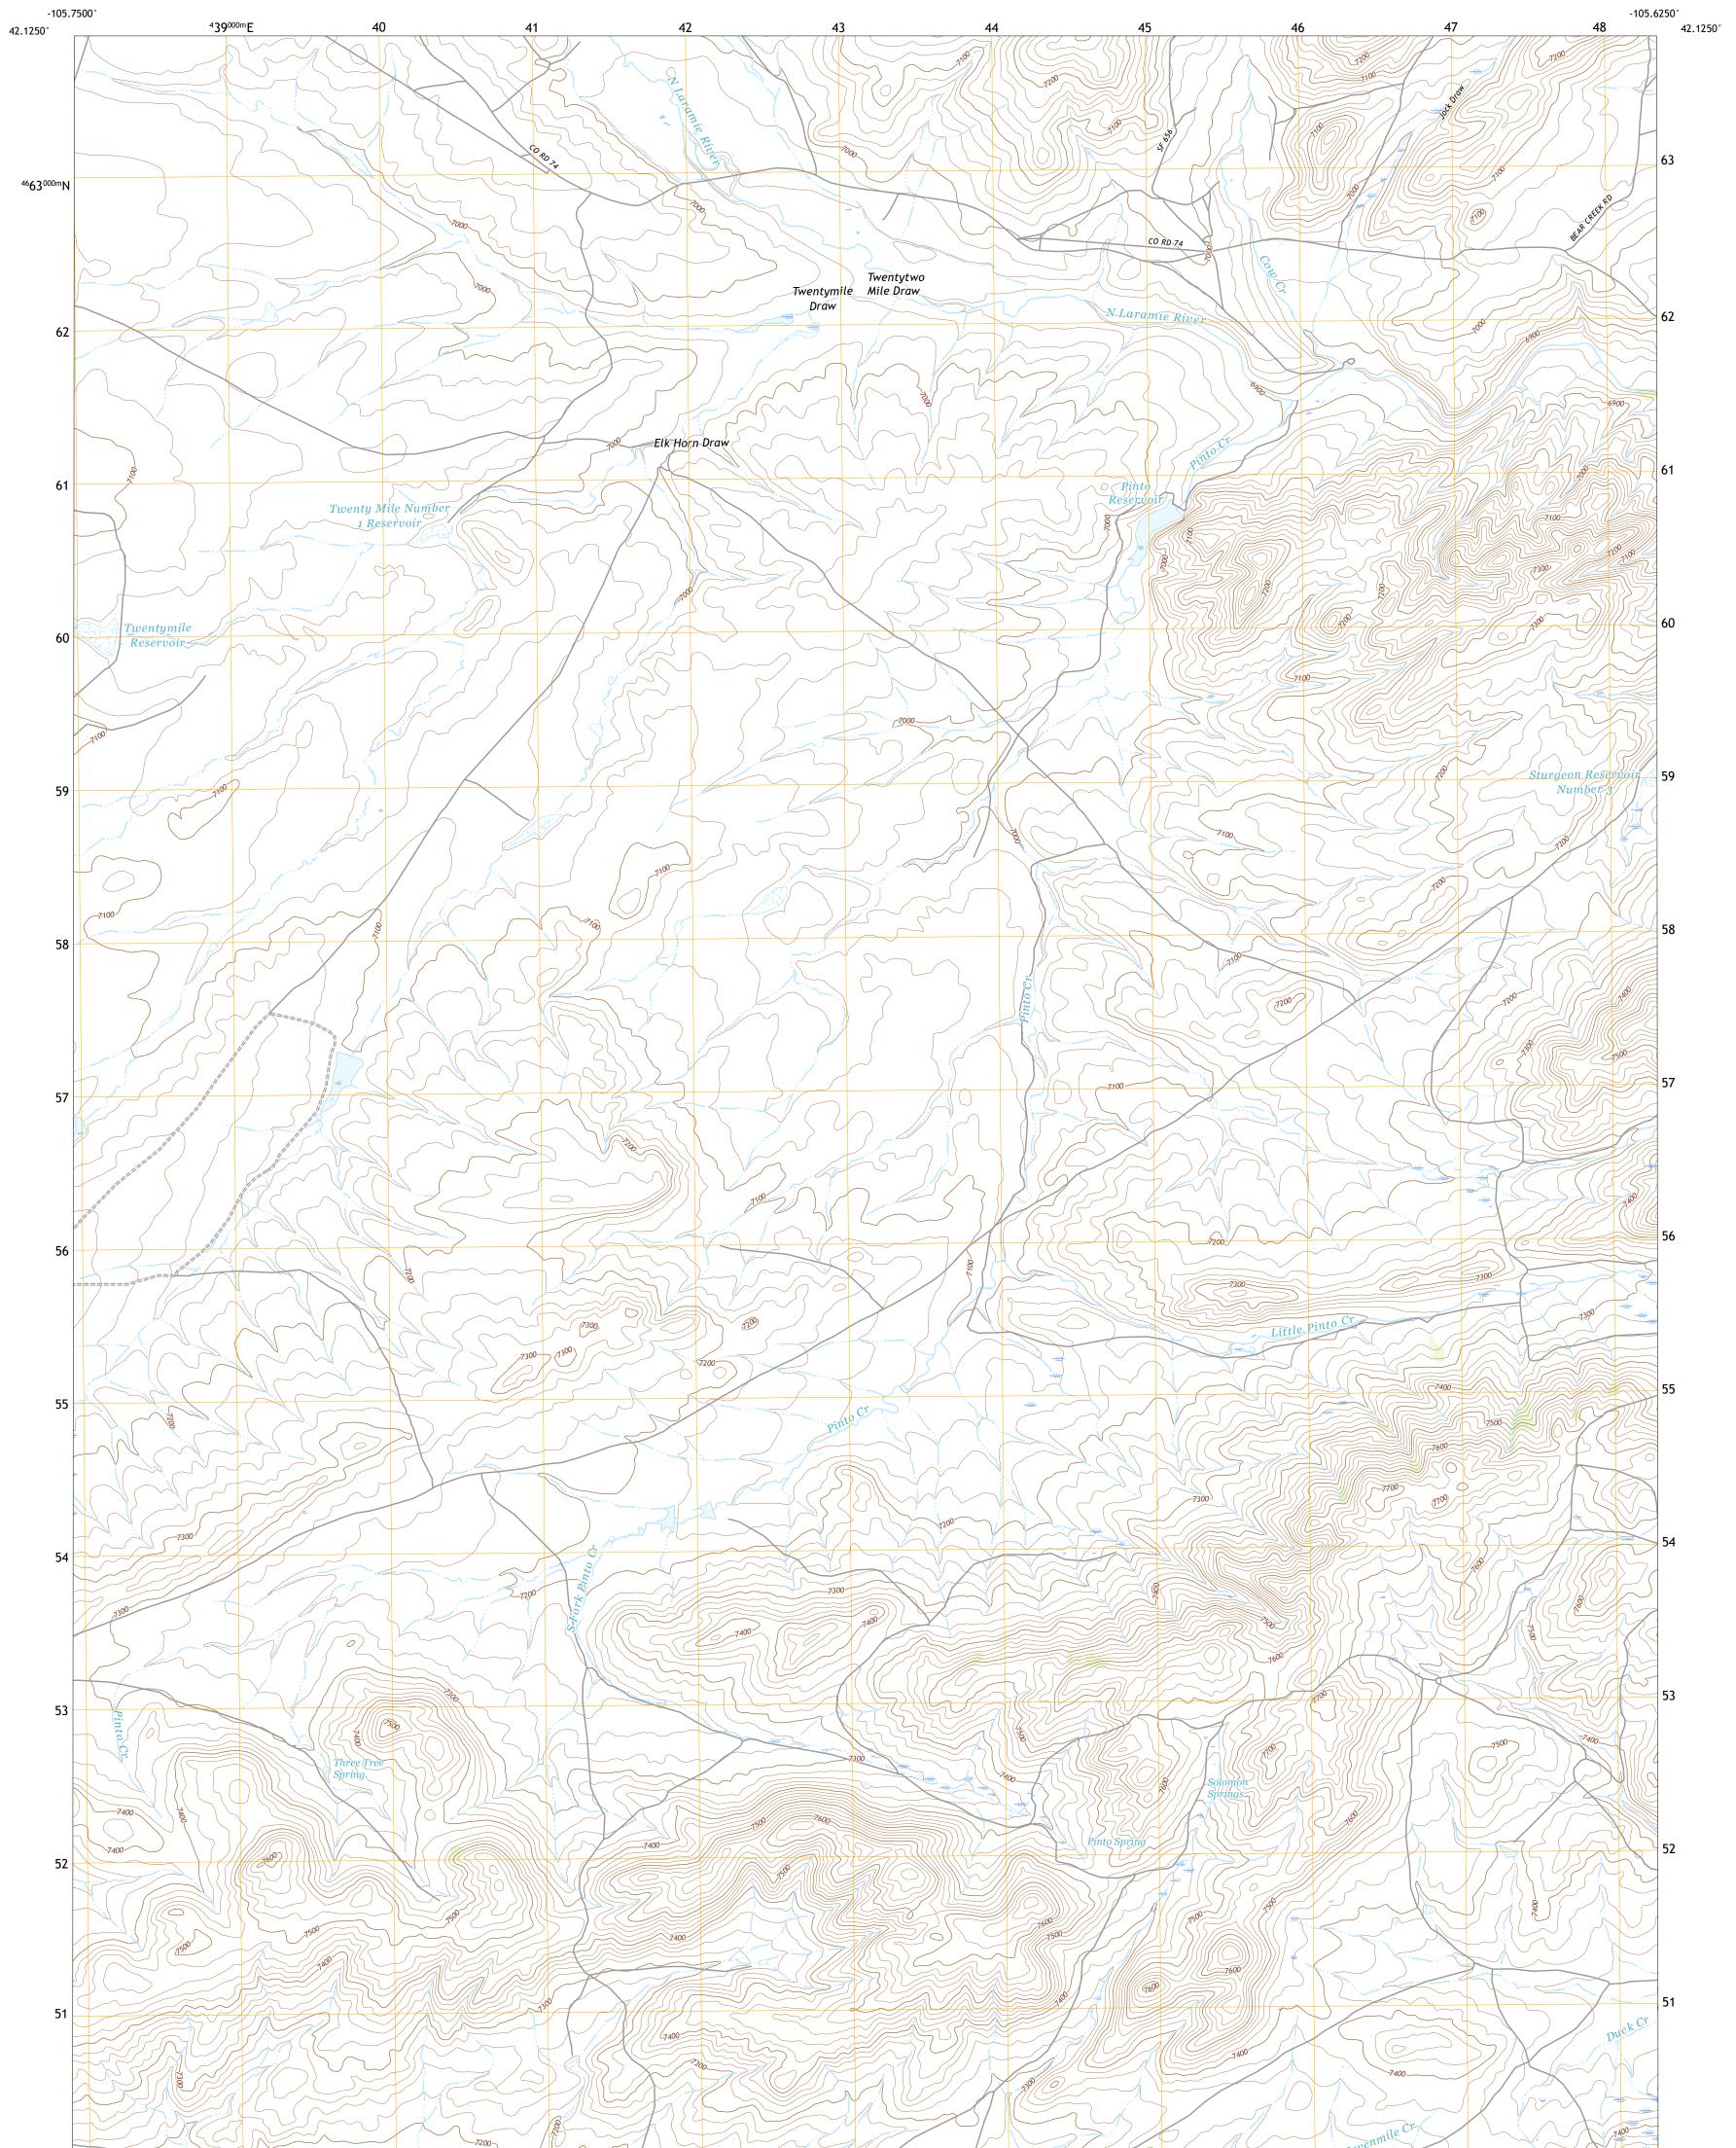

## U.S. DEPARTMENT OF THE INTERIOR U.S. GEOLOGICAL SURVEY

PINTO CREEK QUADRANGLE WYOMING - ALBANY COUNTY 7.5-MINUTE SERIES

Produced by the United States Geological Survey North American Datum of 1983 (NAD83) World Geodetic System of 1984 (WGS84). Projection and 1 000-meter grid:Universal Transverse Mercator, Zone 13T This map is not a legal document. Boundaries may be generalized for this map scale. Private lands within government reservations may not be shown. Obtain permission before entering private lands.

Imagery......NAIP, July 2017 - October 2017 Roads......GNIS, 1979 - 2019 Hydrography......GNIS, 1979 - 2019 Contours.....National Hydrography Dataset, 2002 - 2019 Contours.....National Elevation Dataset, 2007 Boundaries......Multiple sources; see metadata file 2019 - 2021 Public Land Survey System......BLM, 2020 Wetlands......BLM, 2020