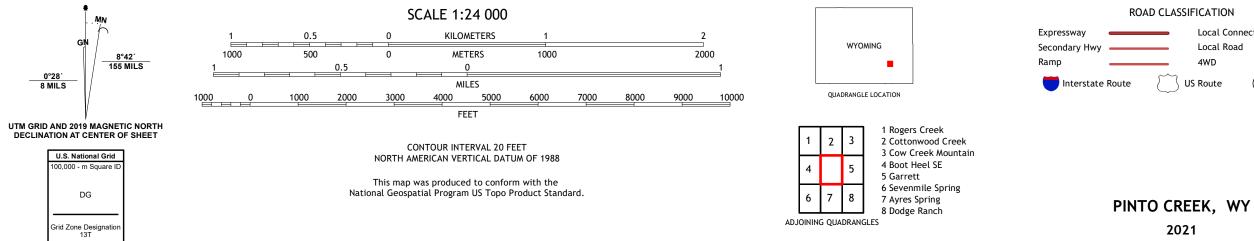

NTO CREEK QUADRANGLE WYOMING - ALBANY COUNTY 7.5-MINUTE SERIES





Produced by the United States Geological Survey North American Datum of 1983 (NAD83) World Geodetic System of 1984 (WGS84). Projection and 1 000-meter grid:Universal Transverse Mercator, Zone 13T This map is not a legal document. Boundaries may be generalized for this map scale. Private lands within government reservations may not be shown. Obtain permission before entering private lands.

Imagery......NAIP, July 2017 - October 2017 Roads......GNIS, 1979 - 2019 Hydrography......GNIS, 1979 - 2019 Contours.....National Hydrography Dataset, 2002 - 2019 Contours.....National Elevation Dataset, 2007 Boundaries......Multiple sources; see metadata file 2019 - 2021 Public Land Survey System......BLM, 2020 Wetlands......BLM, 2020



Local Connector Local Road 4WD US Route State Route