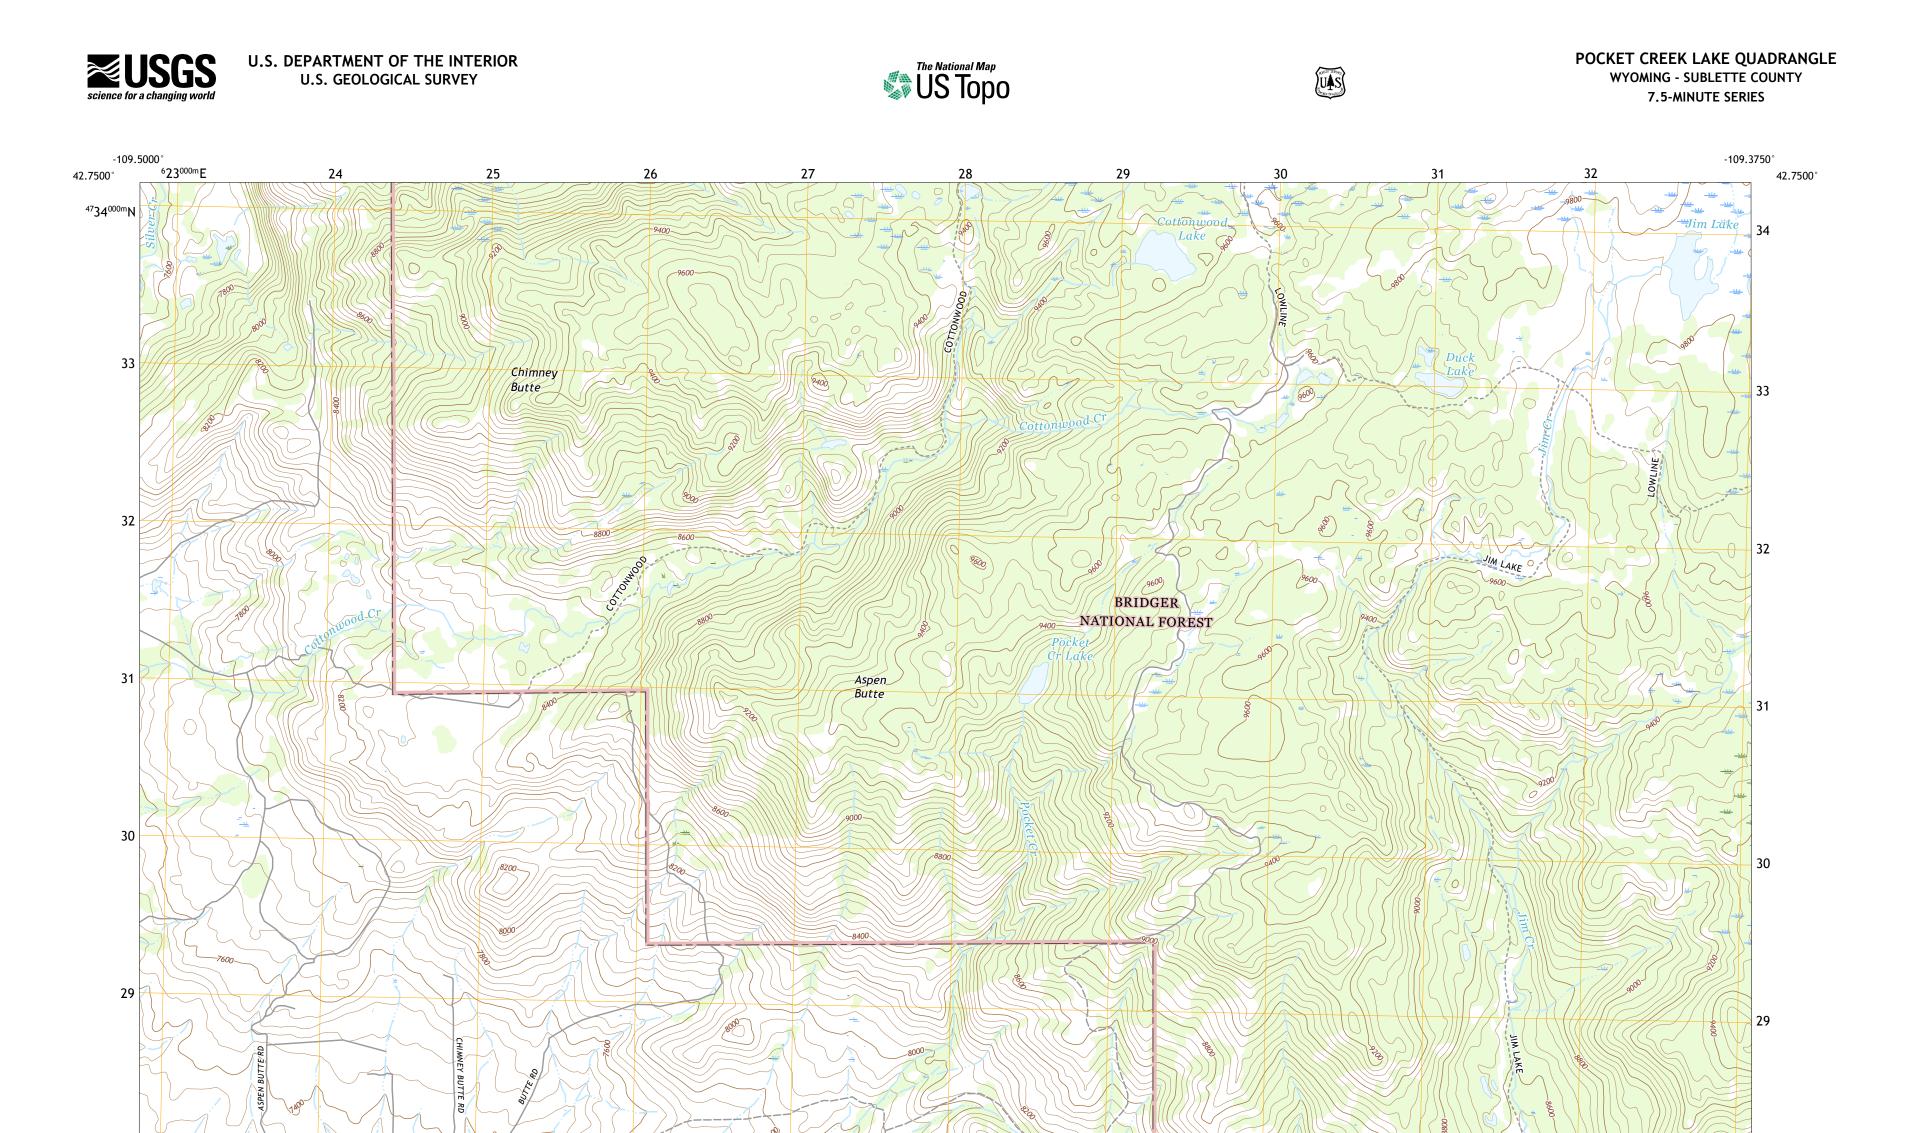

**Produced by the United States Geological Survey** North American Datum of 1983 (NAD83) World Geodetic System of 1984 (WGS84). Projection and 1 000-meter grid:Universal Transverse Mercator, Zone 12T This map is not a legal document. Boundaries may be generalized for this map scale. Private lands within government reservations may not be shown. Obtain permission before entering private lands.