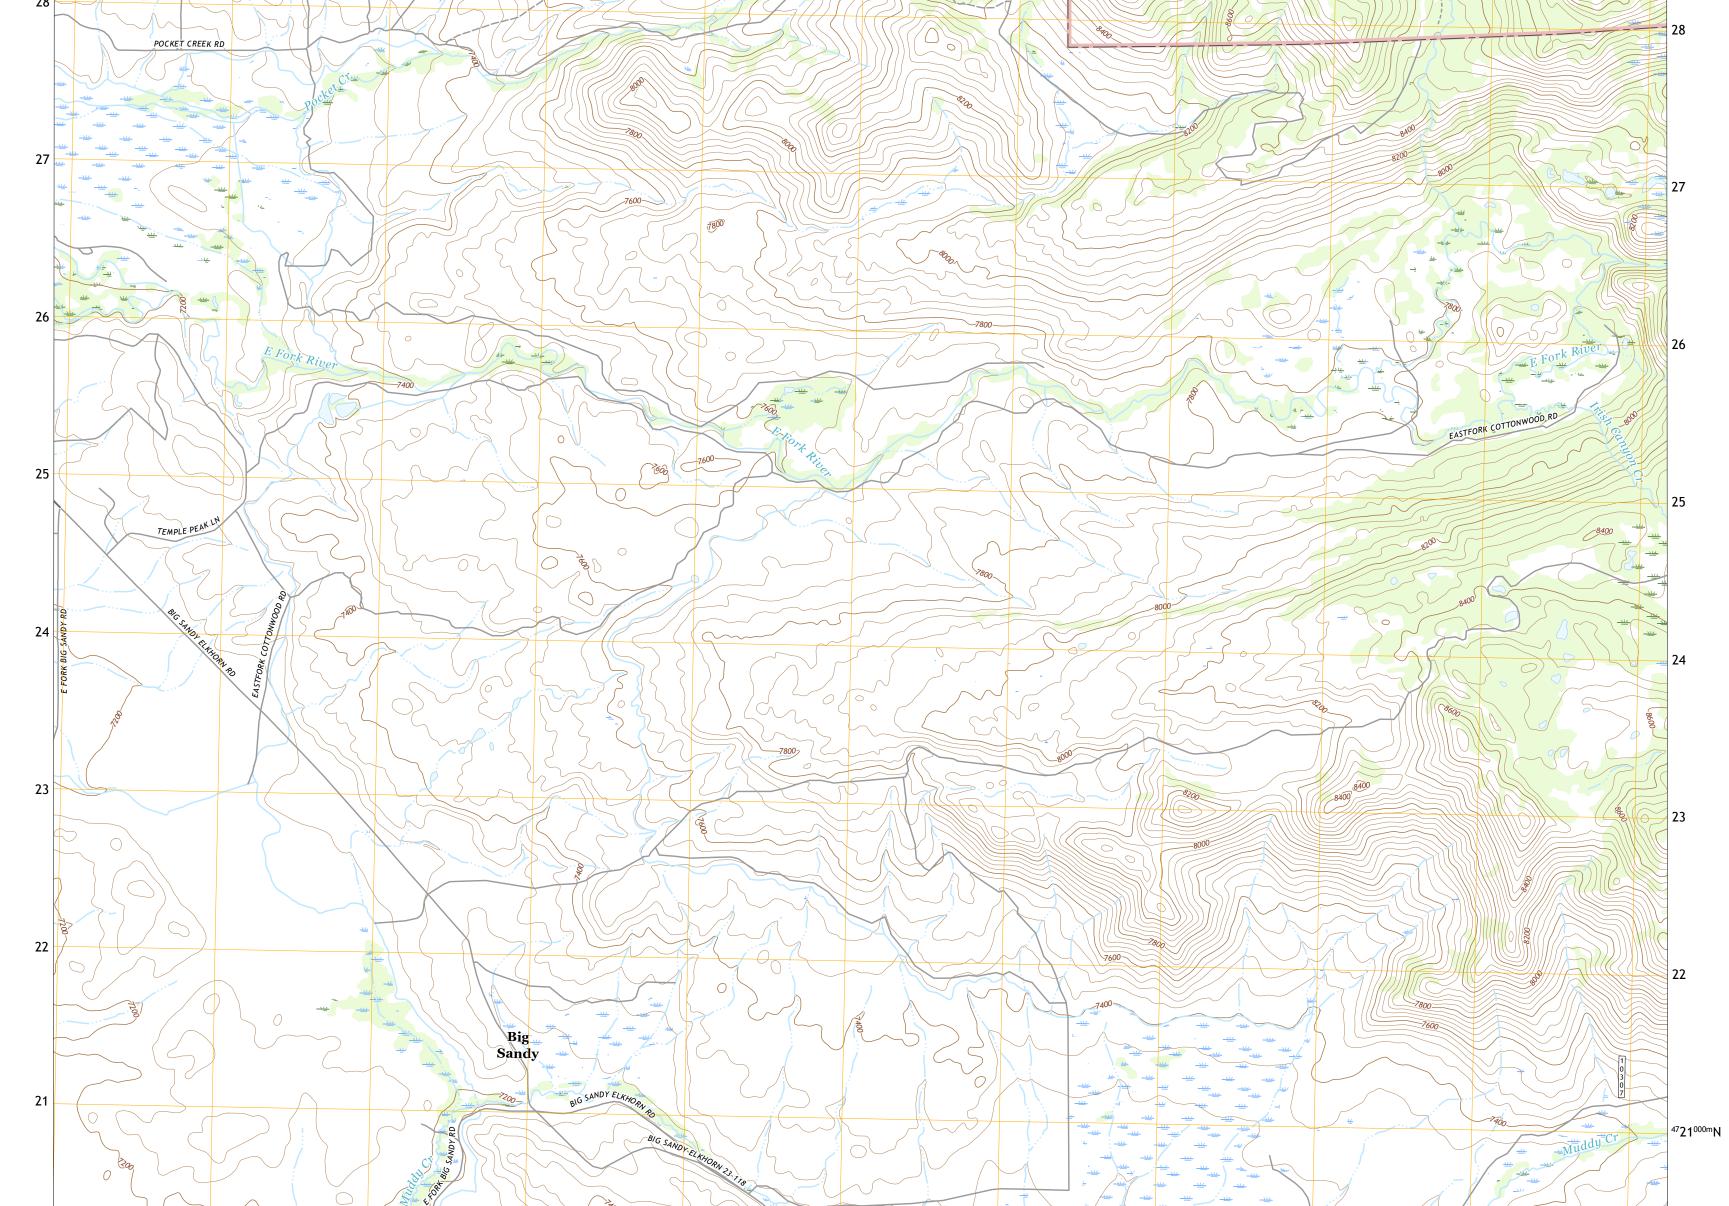

**Produced by the United States Geological Survey** North American Datum of 1983 (NAD83) World Geodetic System of 1984 (WGS84). Projection and 1 000-meter grid:Universal Transverse Mercator, Zone 12T This map is not a legal document. Boundaries may be generalized for this map scale. Private lands within government reservations may not be shown. Obtain permission before entering private lands.