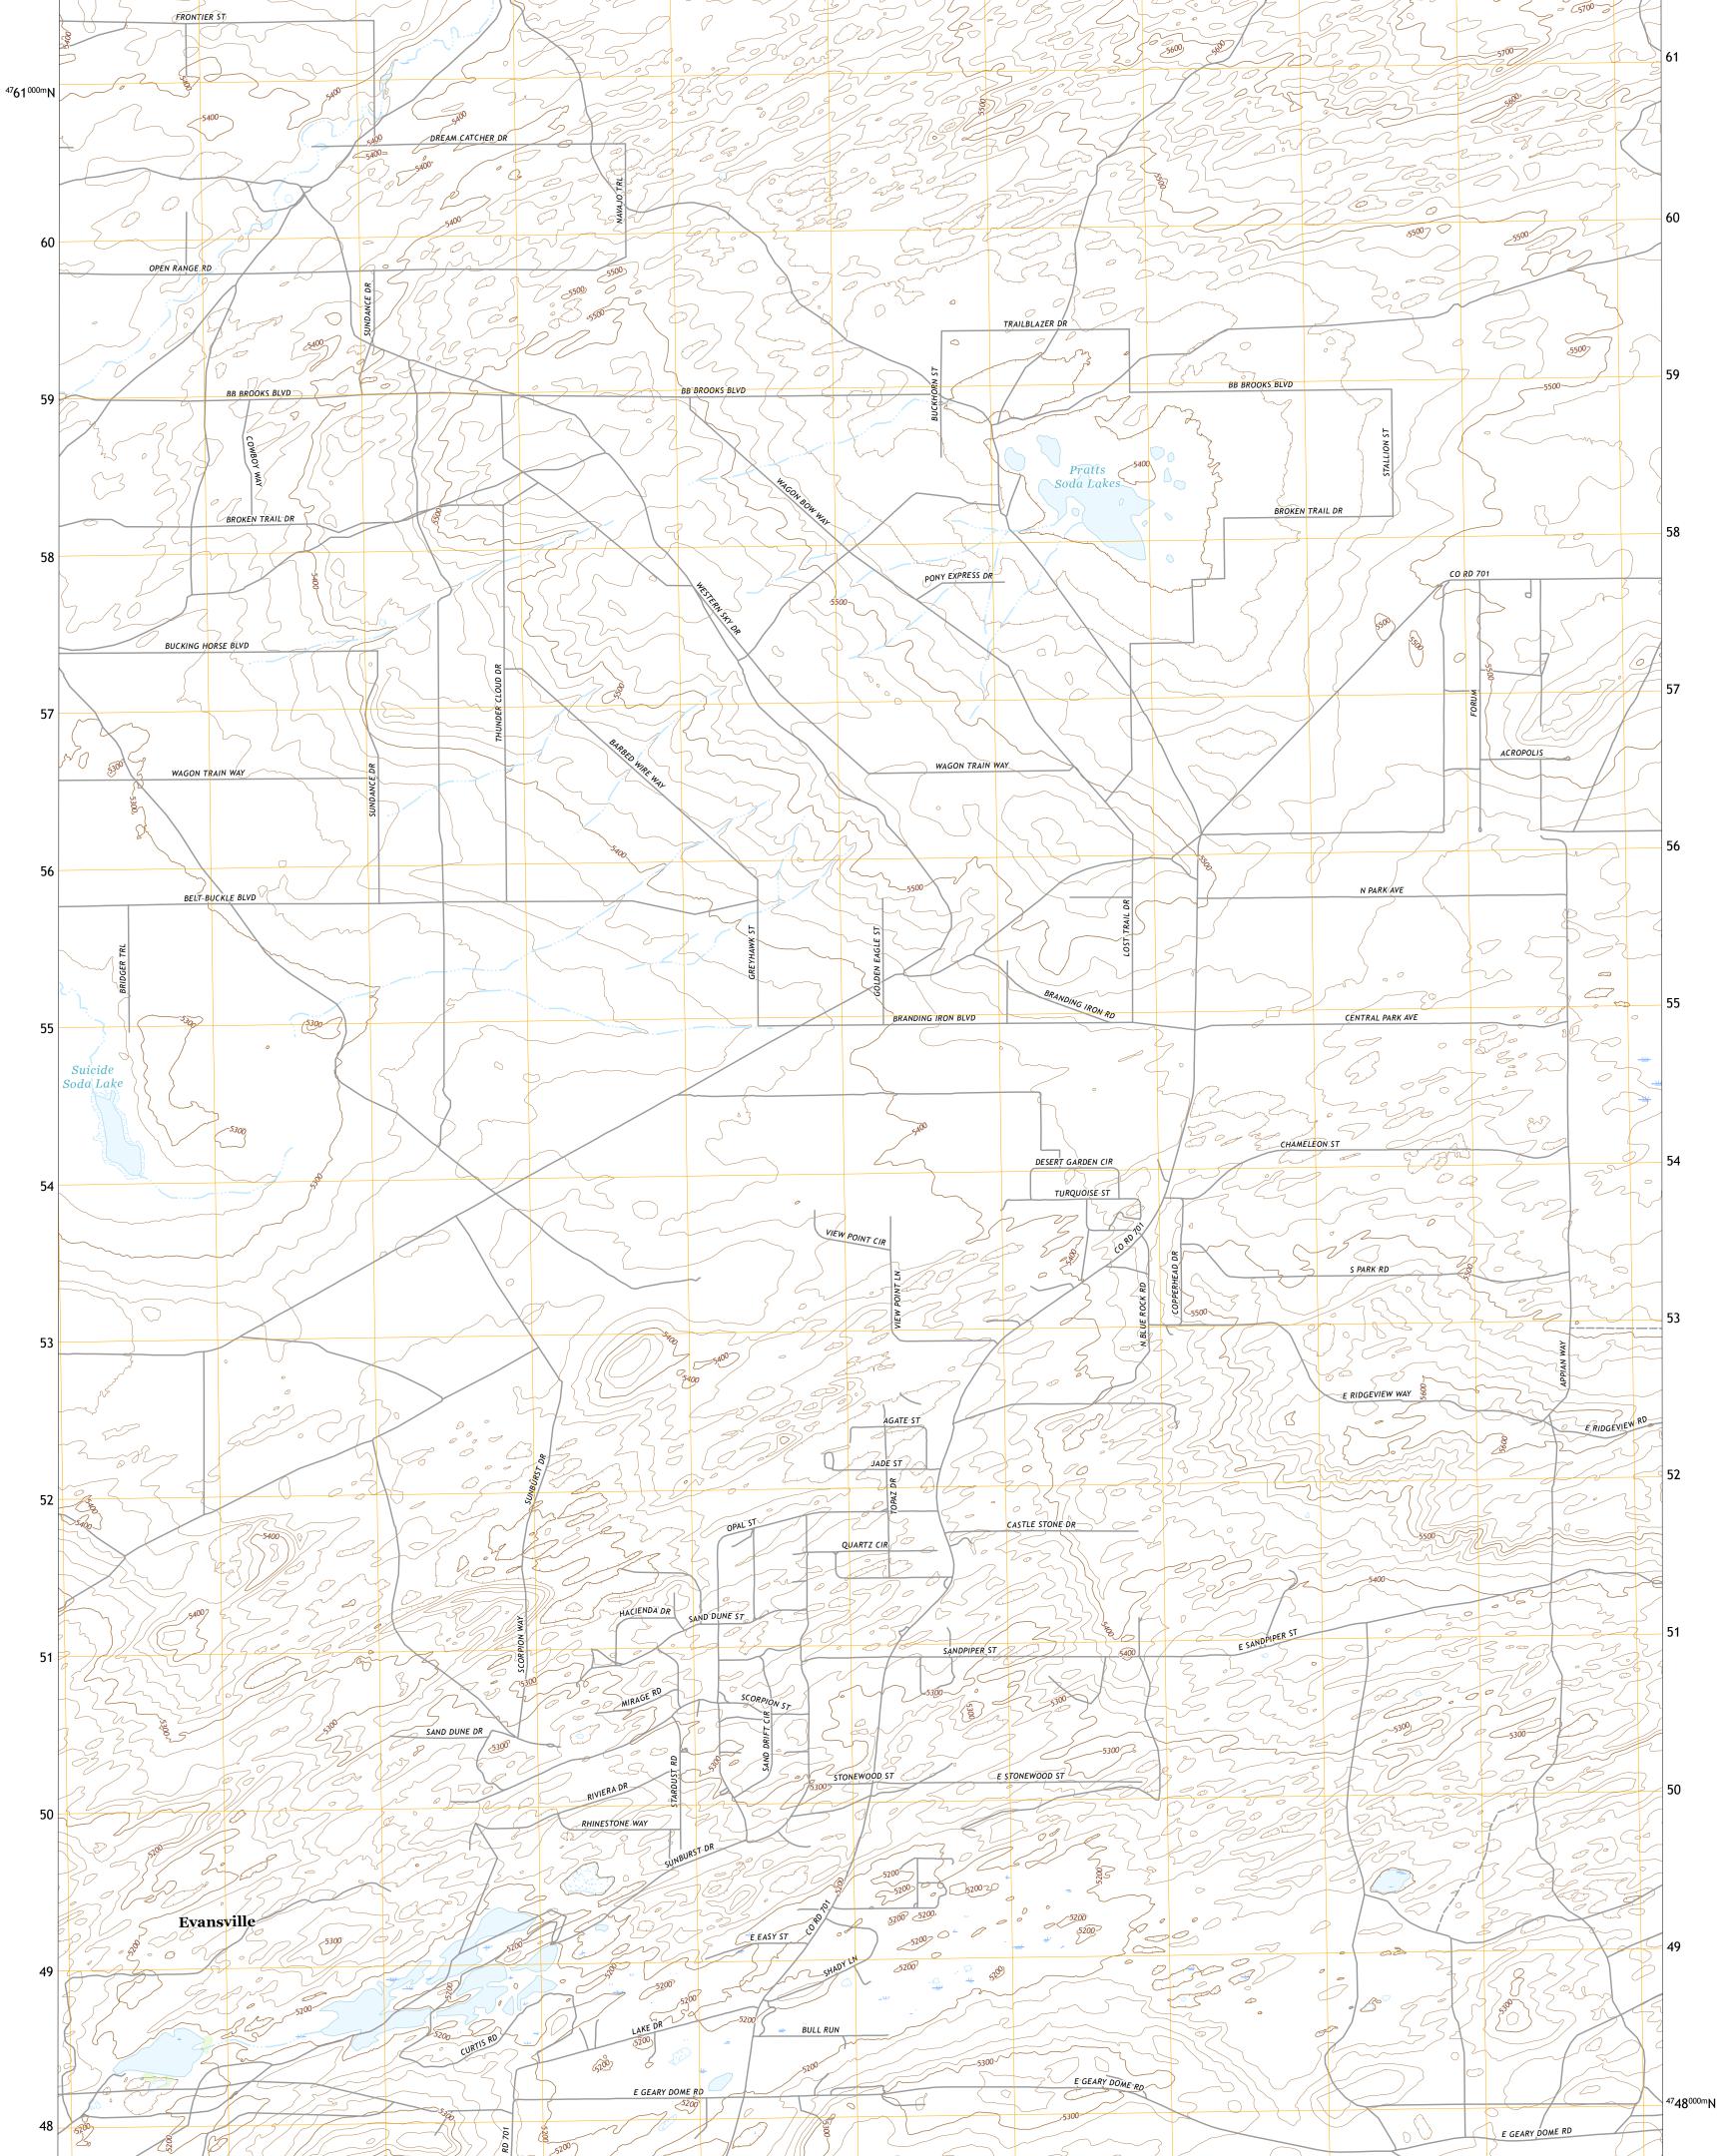

Produced by the United States Geological Survey North American Datum of 1983 (NAD83) World Geodetic System of 1984 (WGS84). Projection and 1 000-meter grid:Universal Transverse Mercator, Zone 13T This map is not a legal document. Boundaries may be generalized for this map scale. Private lands within government reservations may not be shown. Obtain permission before entering private lands.

......NAIP, June 2015 - October 2015 U.S. Census Bureau, 2017 .....GNIS, Not Available Imagery.... Roads..... Names.... ......National Hydrography Dataset, 2006 - 2015 ......National Elevation Dataset, 2009 - 2017 ......Nultiple sources; see metadata file 2014 - 2016 Survey System......BLM, 2017 Hydrography..... Contours...... Boundaries..... Public Land Survey System..... Wetlands......FWS Nation We