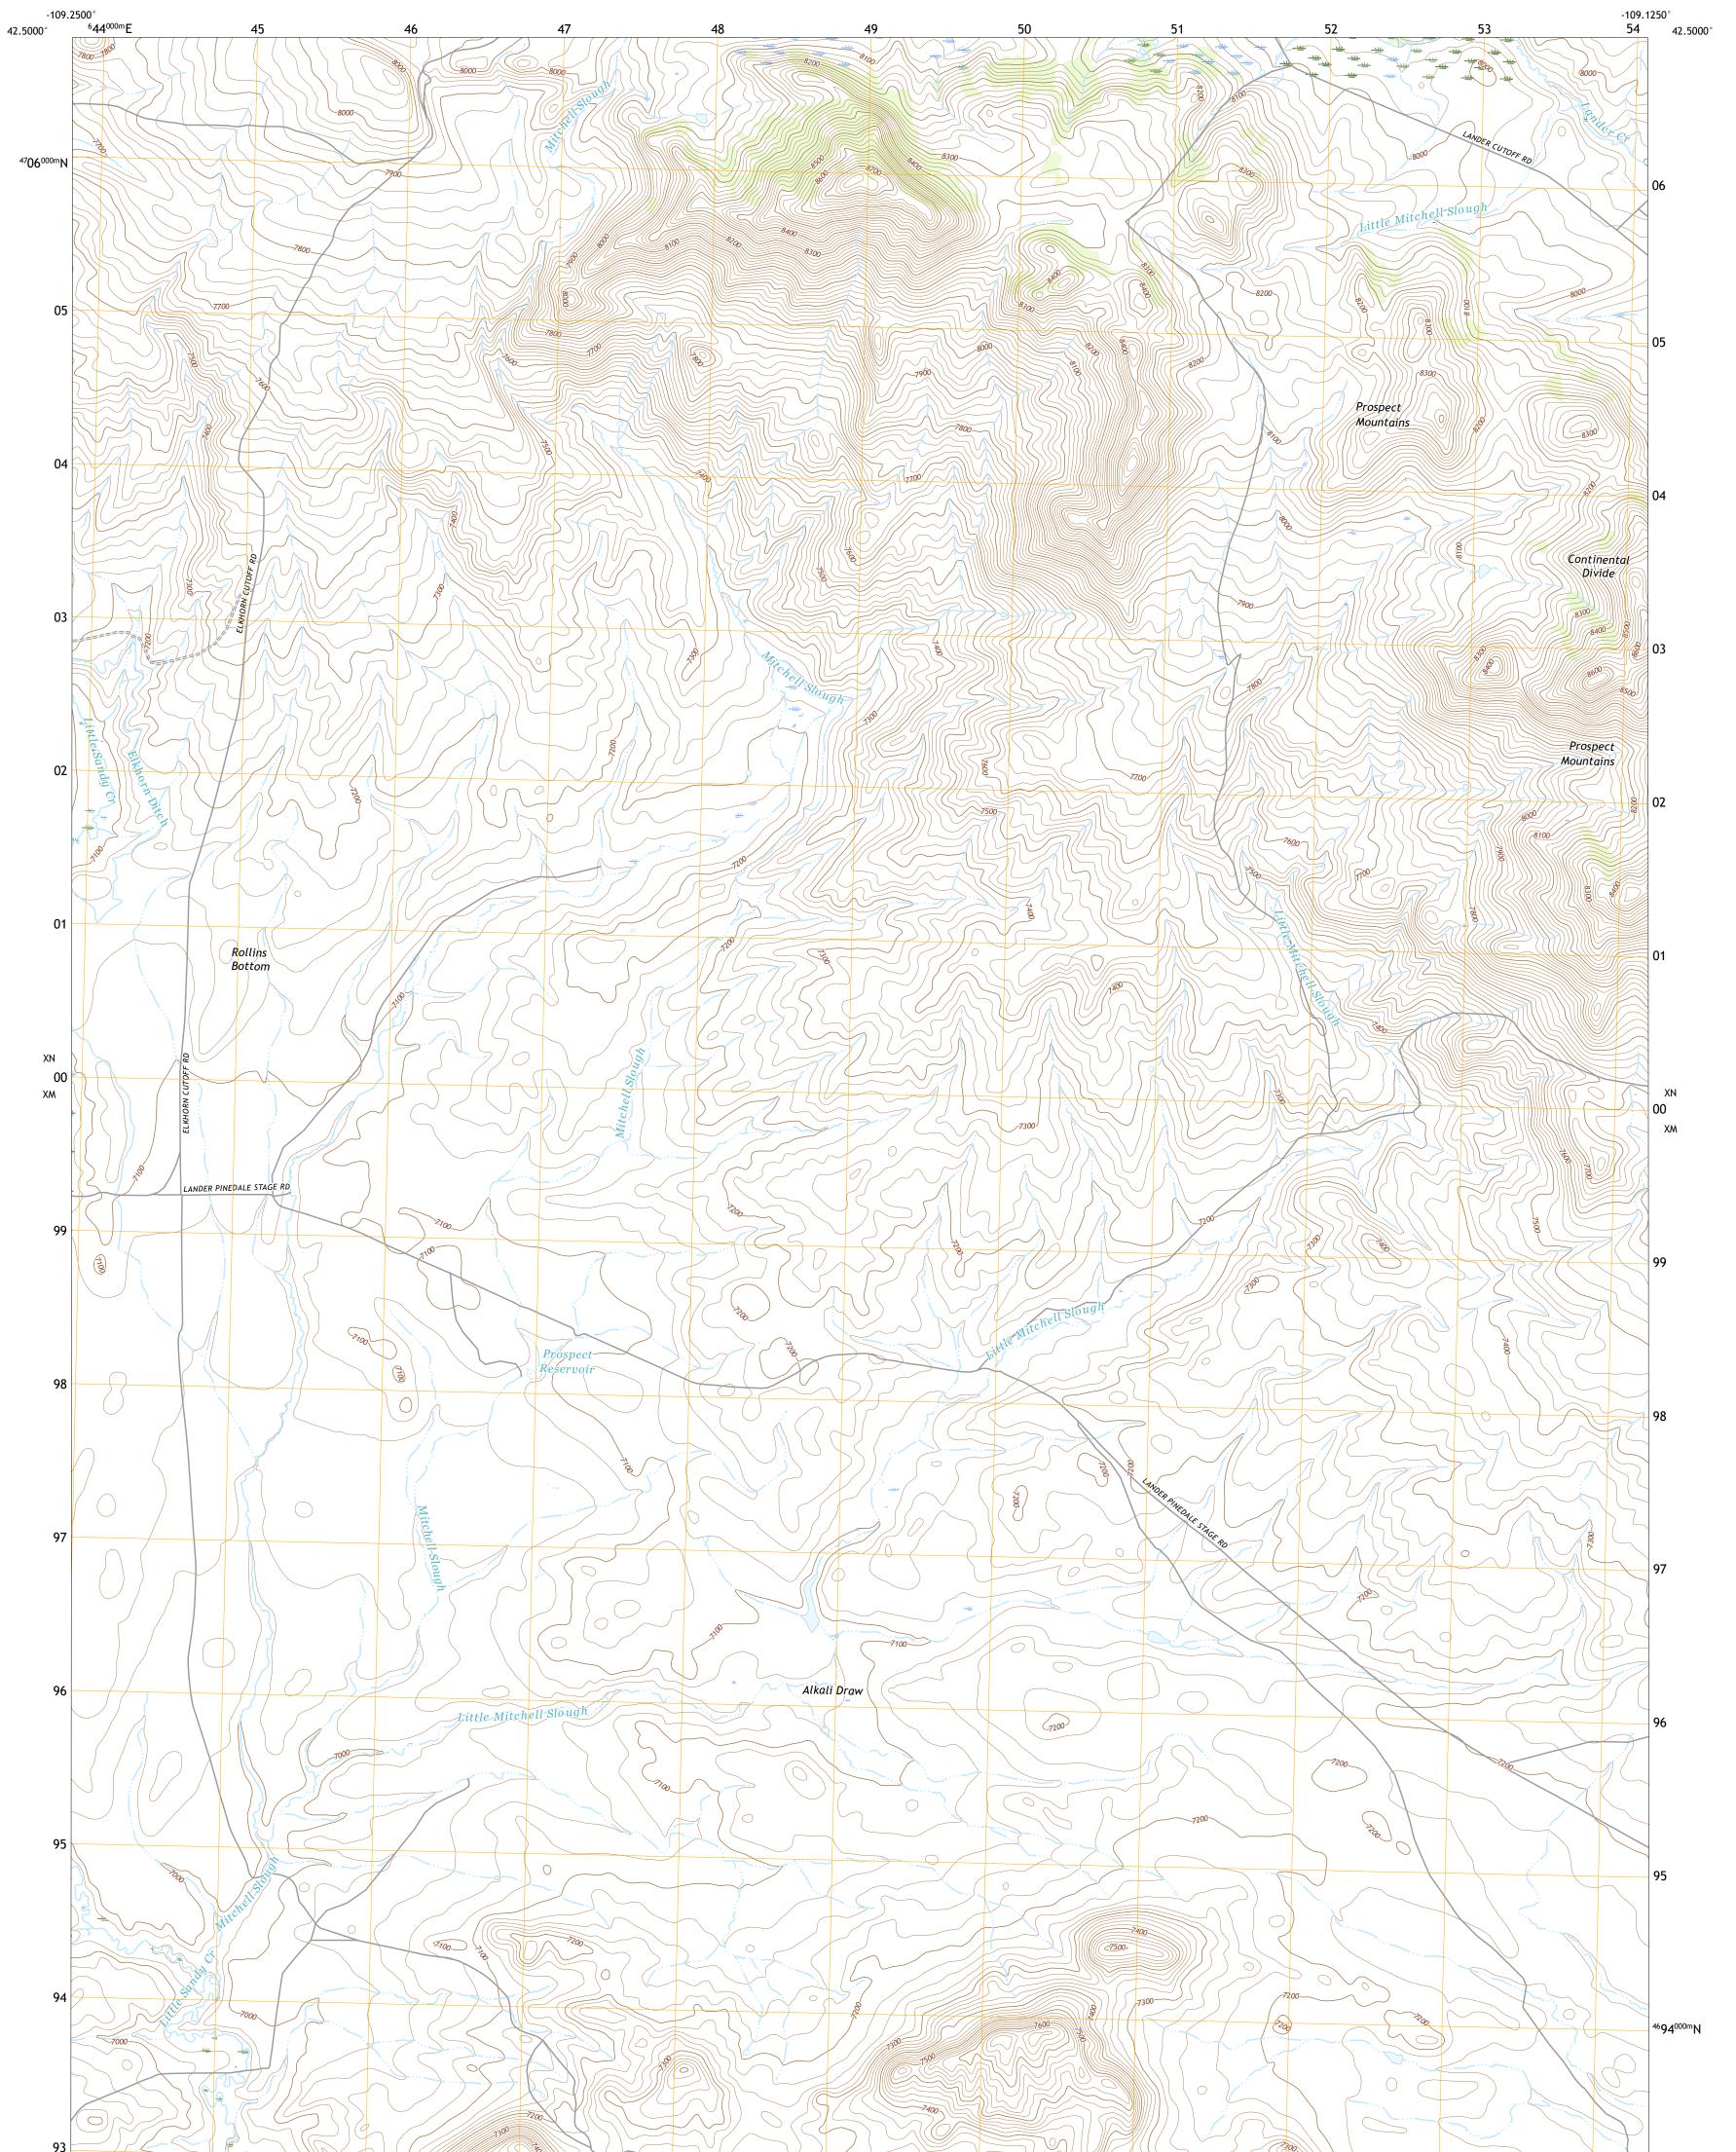

## U.S. DEPARTMENT OF THE INTERIOR U.S. GEOLOGICAL SURVEY

## PROSPECT MOUNTAINS QUADRANGLE WYOMING - SUBLETTE COUNTY 7.5-MINUTE SERIES

Produced by the United States Geological Survey North American Datum of 1983 (NAD83) World Geodetic System of 1984 (WGS84). Projection and 1 000-meter grid:Universal Transverse Mercator, Zone 12T This map is not a legal document. Boundaries may be generalized for this map scale. Private lands within government reservations may not be shown. Obtain permission before entering private lands.

Imagery......NAIP, August 2017 - January 2018 Roads......Q017 Names......GNIS, 1978 - 2013 Hydrography......GNIS, 1978 - 2013 Hydrography......National Hydrography Dataset, 2002 - 2020 Contours.....National Elevation Dataset, 2000 Boundaries.....Multiple sources; see metadata file 2019 - 2021 Public Land Survey System......BLM, 2020 Wetlands......BLM, 2020