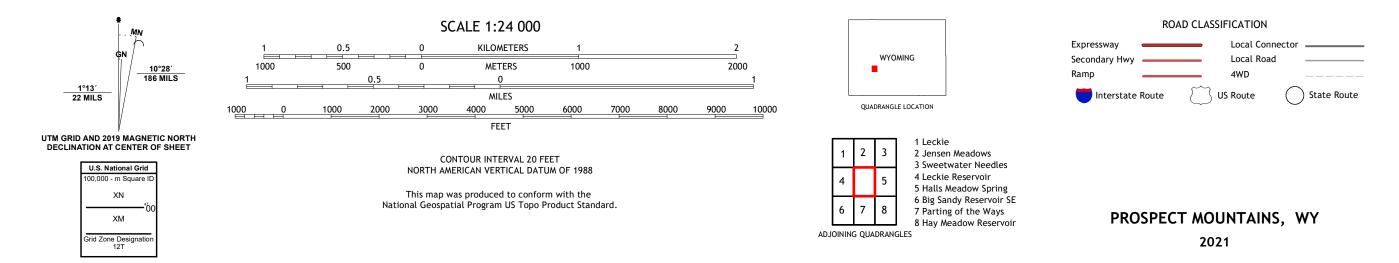

## PROSPECT MOUNTAINS QUADRANGLE WYOMING - SUBLETTE COUNTY 7.5-MINUTE SERIES

Produced by the United States Geological Survey North American Datum of 1983 (NAD83) World Geodetic System of 1984 (WGS84). Projection and 1 000-meter grid:Universal Transverse Mercator, Zone 12T This map is not a legal document. Boundaries may be generalized for this map scale. Private lands within government reservations may not be shown. Obtain permission before entering private lands.

Imagery......NAIP, August 2017 - January 2018 Roads......Q017 Names......GNIS, 1978 - 2013 Hydrography......GNIS, 1978 - 2013 Hydrography......National Hydrography Dataset, 2002 - 2020 Contours.....National Elevation Dataset, 2000 Boundaries.....Multiple sources; see metadata file 2019 - 2021 Public Land Survey System......BLM, 2020 Wetlands......BLM, 2020